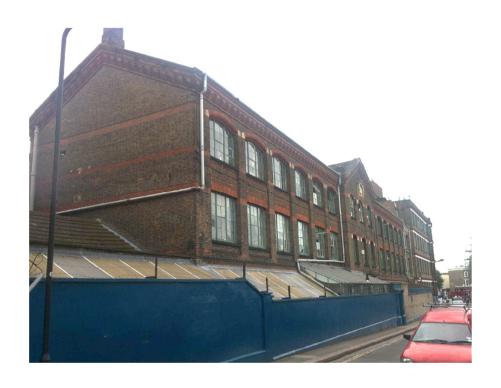

## Location

**Physical Context** 

The site is located at 5-8 Anglers Lane within Inkerman Conservation area in the borough of Camden. The building fronts onto Anglers Lane and is accessed from the street.

## **Description**

The Site and building at 5-8 Anglers is not listed however the character and appearance of the 20<sup>th</sup> Century building does positively contribute to the conservation area. The site is located within Inkerman Conservation area. The conservation area has been considered with regards to the proposal. This is described in the conservation section of the Design and Access Statement.

It is considered that the proposals will enhance the conservation area. The external alterations aim to make a positive contribution by improving the external boundary treatment and entrance through sensitive refurbishments and alterations in keeping with the existing building. The proposal to remove the defective and cracking render will help to express the original brickwork.