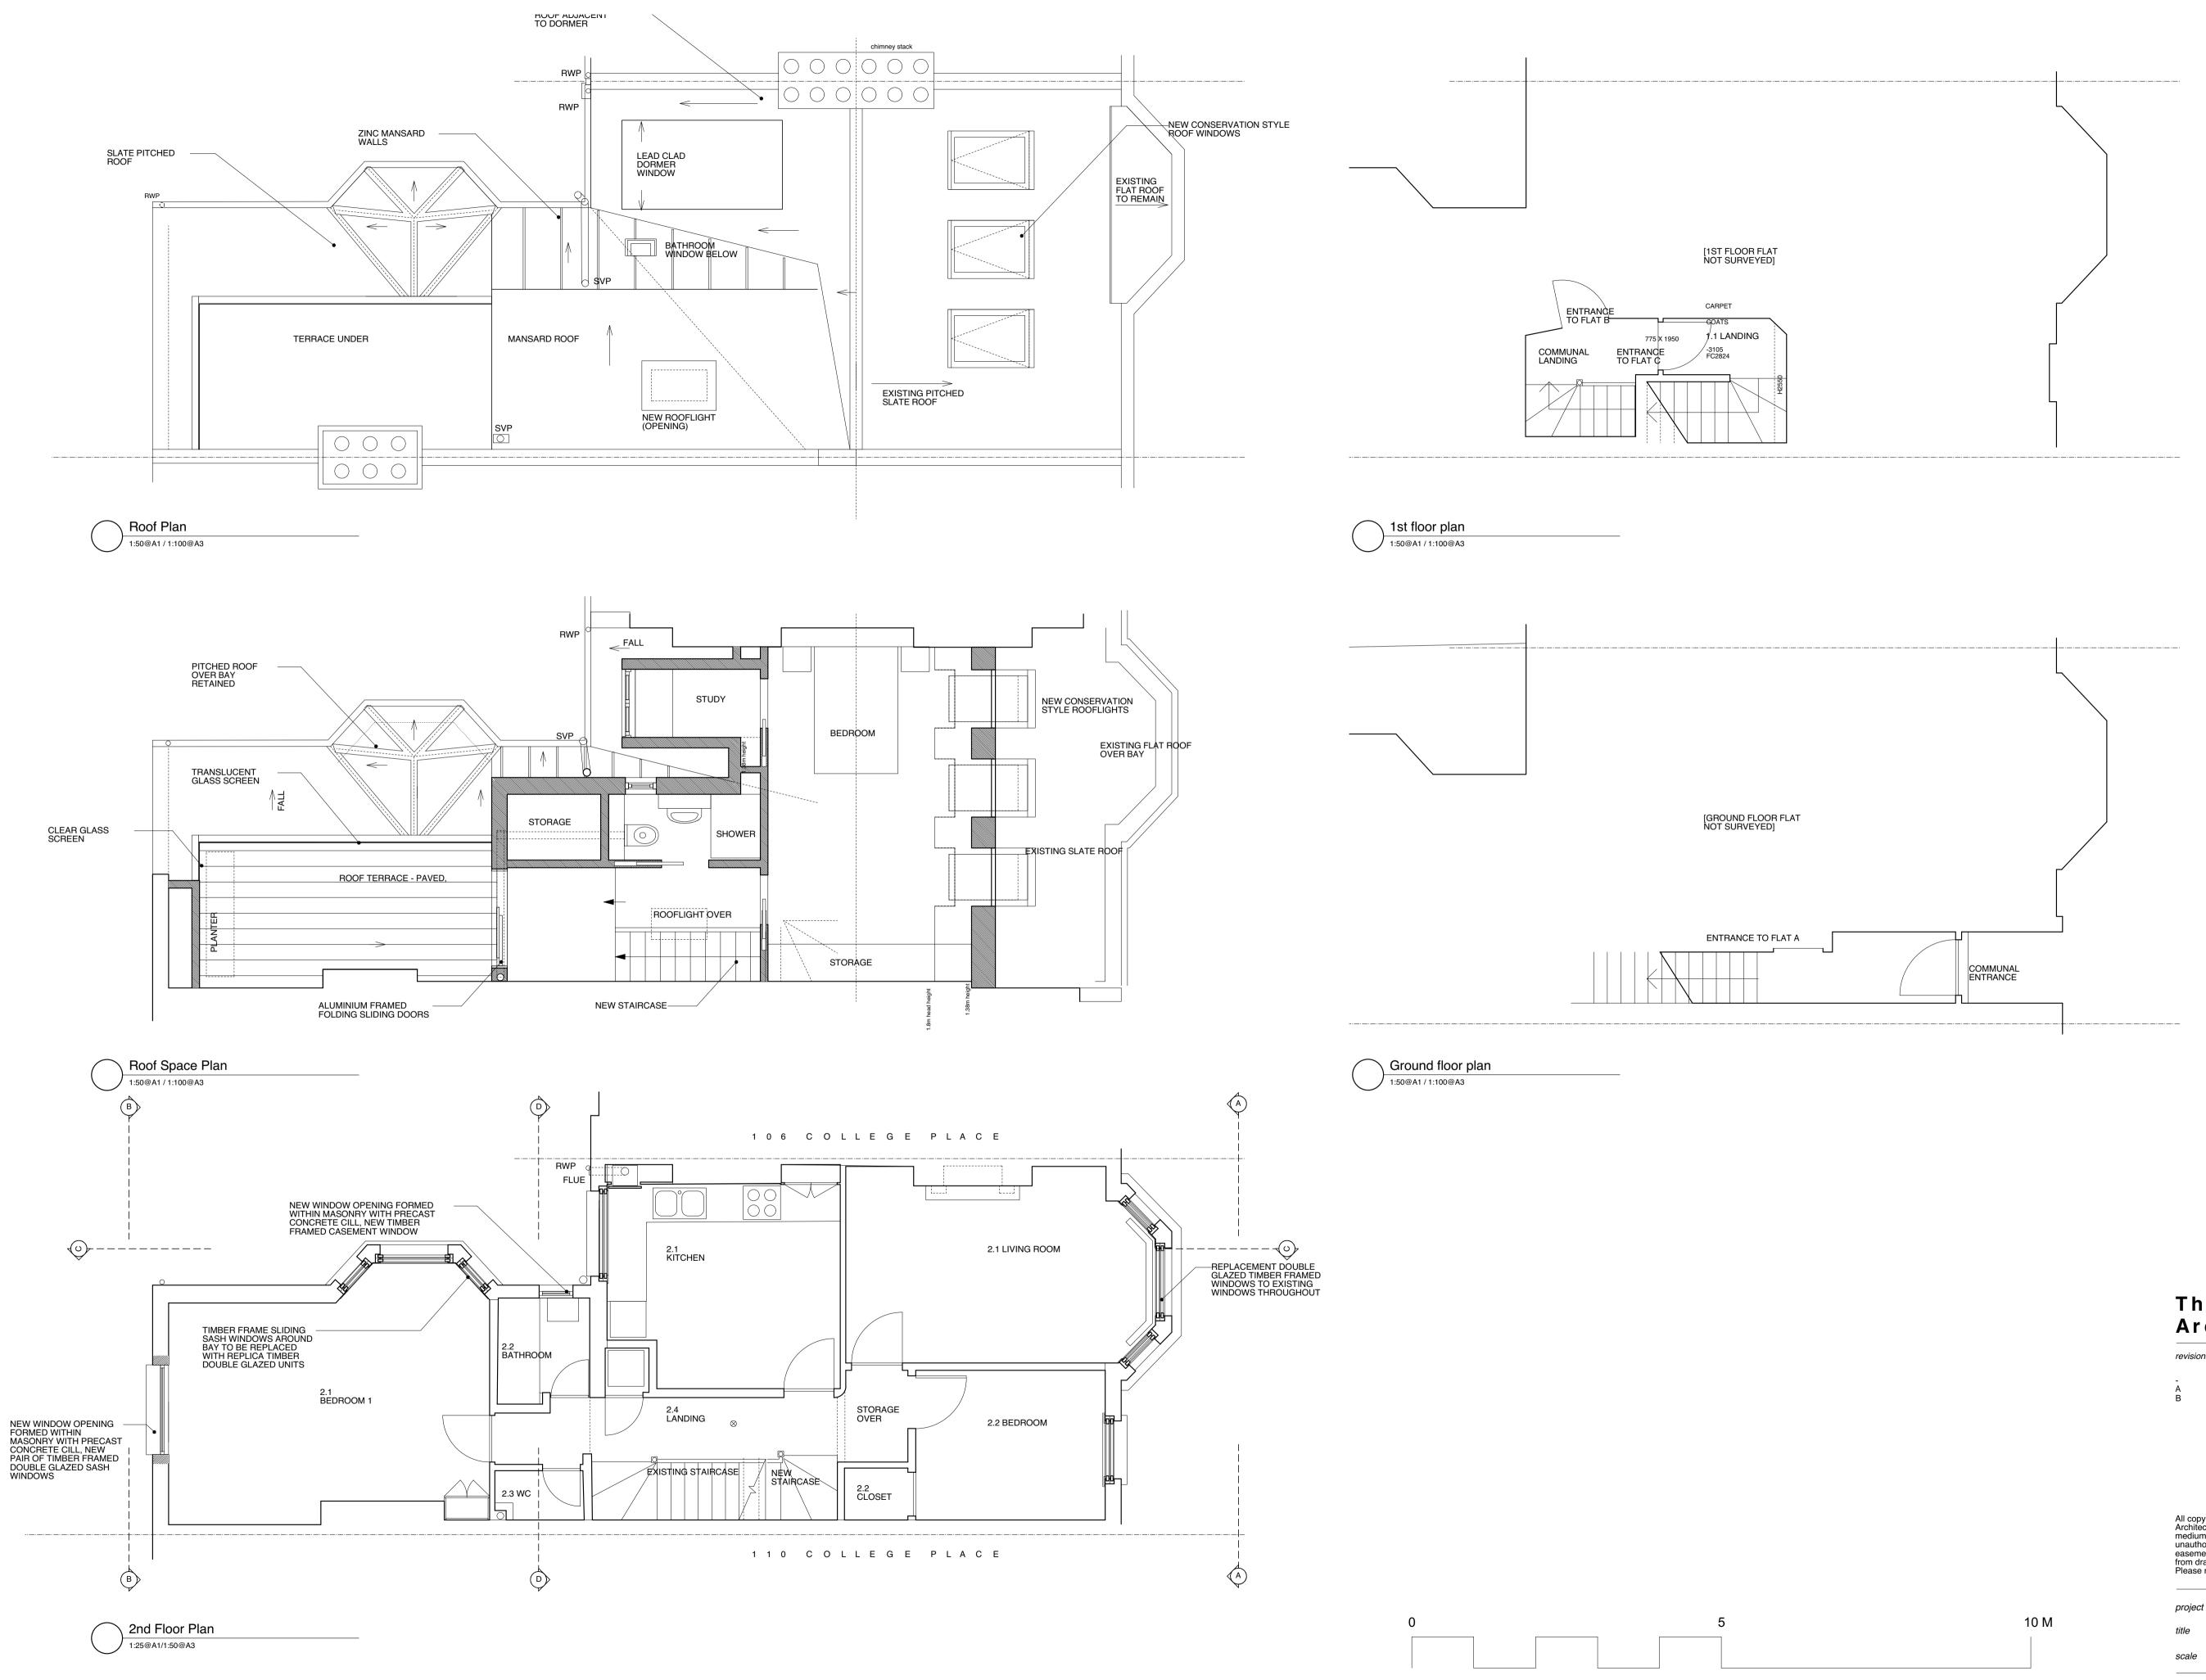

108C College Place, NW1 0DJ Proposed plans 1:50@A1 / 1:100@A3

COL 20 B

\_\_\_\_\_

\_\_\_\_\_

5

0

| revisions  |                                                            |  |
|------------|------------------------------------------------------------|--|
| Architects | 020 7923 1559<br>mail@thearchitects.co.uk                  |  |
| The        | Unit 221, Hornsey Town Hall<br>The Broadway, London N8 9BQ |  |