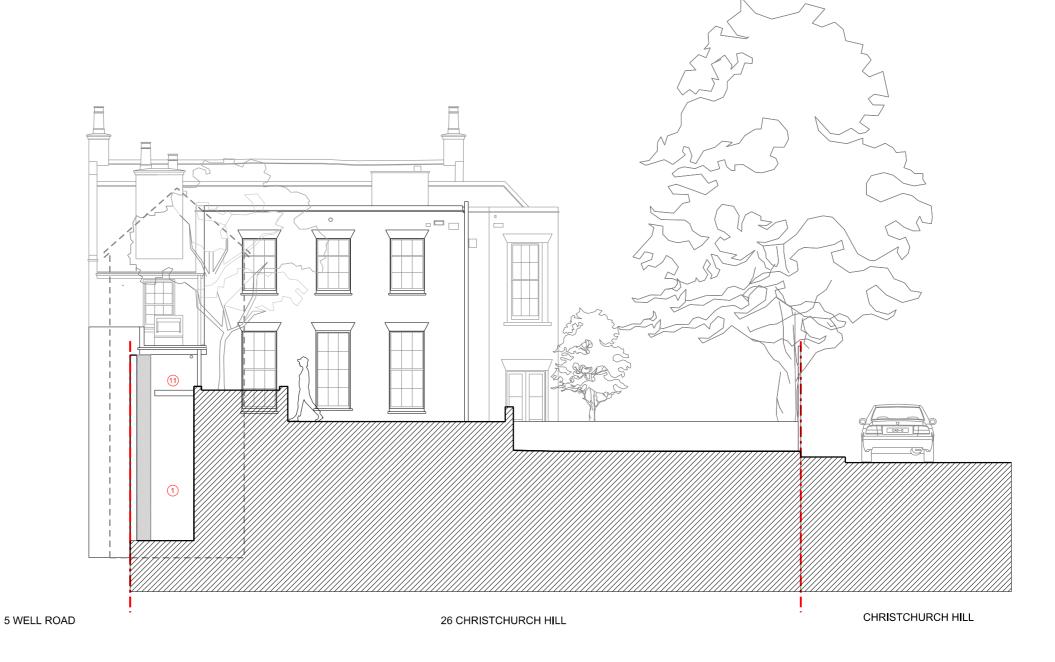

PROPOSED REAR ELEVATION (NORTH WEST)

7

9

10

11)

14)

EXISTING MAIN **DWELLINGHOUSE** PROPOSED BASEMENT

RECLAIMED TIMBER GATE

EXISTING RETAINING WALL

MR RON PASCALOVICI

PROJECT

TITLE

DWG No

26 CHRISTCHURCH HILL LONDON NW3 1LG

PROPOSED REAR ELEVATION (NORTH WEST)

48 Fairhazel Gardens London NW6 3SJ T [0]207 372 5768

ERICA JONG ARCHITECTS