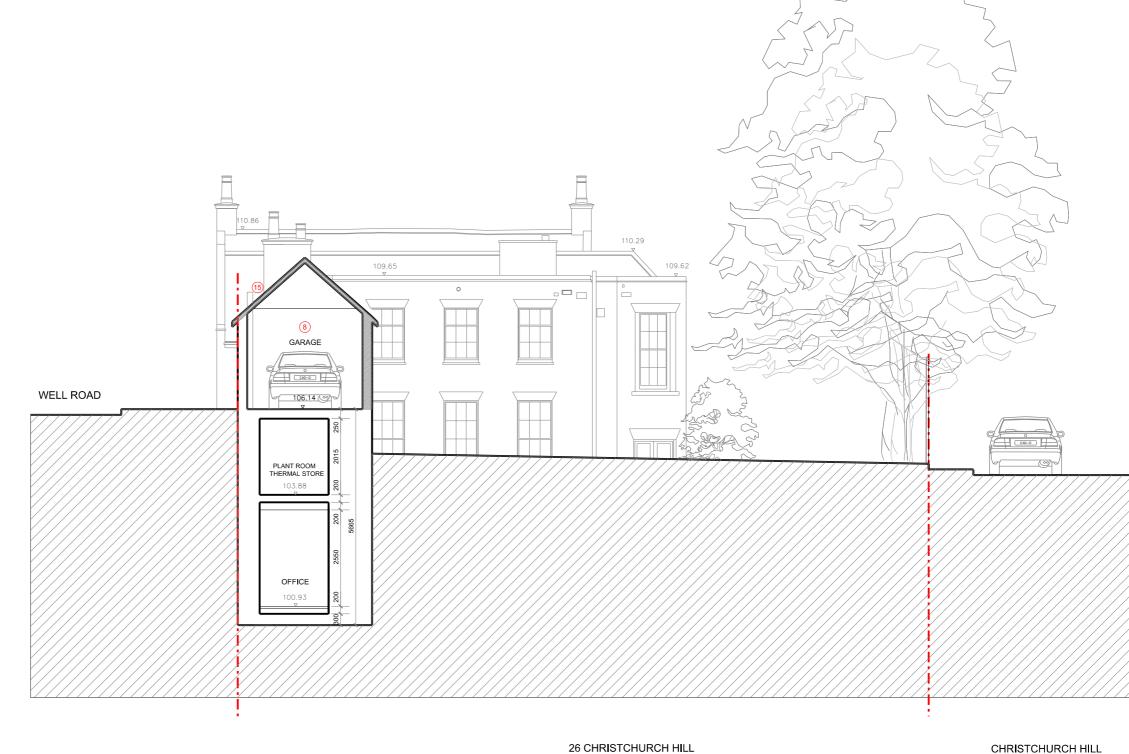

PROPOSED SECTION E-E

## REVISION

LEGEND

NOTE

1

2

3

4

(5)

6

7

9 10

11)

14)

15)

EXISTING MAIN DWELLINGHOUSE PROPOSED BASEMENT STRUCTURE

DEMOLISH & REBUILD BASED ON ORIGINAL MATERIALS & DESIGN (PARTY WALL & FOUNDATION TO BE RETAINED)

GLAZED FLOOR PANELS OVER BASEMENT EXTENSION TO ALLOW NATURAL LIGHT INTO THE SPACE

SUNKEN COURTYARD WITH A 'GREEN' WALL SECONDARY MEANS OF ESCAPE LADDER

EXTERNAL LANDSCAPE TO BE RE-INSTATED

DEMOLISH (RETAIN EXISTING PARTY WALL & FOUNDATION) & RE-BUILD GARAGE STRUCTURE

FROM THE REMAINDER MATERIALS & BASED ON THE ORIGINAL DESIGN (REFER LISTED

BUILDING CONSENT & PLANNING PERMISSION,

STRAIGHTENED THE EXISTING PATHWAY & STEPS

PROPOSED RECLAIMED TIMBER PERGOLA WITH TRANSLUCENT GLAZING OVER SUNKEN COURTYARD A MATURED APPLE TREE PLANTED IN THE GROUND TO

NEW CONDENSER UNIT (WALL MOUNTED)

NEW HEAT RECOVERY VENTILATION UNIT WITH INTAKE AND DISCHARGE FLUE PIPES

REPLACE THE EXISTING APPLE TREE OF POOR CONDITION

RECLAIMED TIMBER GATE

EXISTING RETAINING WALL

2013/ 2561/ L & 2013/ 1740/ P)

NEW BOILERS & FLUES

REMOVE APPLE TREE MINOR MODIFICATION OF THE

04.03.2016 ISSUED FOR PRE-PLANNING APPLICATION ADVICE (2016) 15.10.2016

DRAFT - ISSUED FOR COMMENT: PRE-PLANNING APPLICATION ADVICE & SERVICES REQUIREMENTS INCORPORATED ISSUED FOR LISTED BUILDING CONSENT & PLANNING APPLICATION

20.01.2017 ISSUED FOR LISTED BUILDING CONSENT & PLANNING APPLICATION:

"TUNNEL" FOOTPRINT OMITTED; GLAZED FLOOR UNITS REDUCED TO A SINGLE & SMALLER UNIT AND POSITION AWAY FROM THE LINE OF THE REAR BUILDING FACADE

NOTES:

- THIS IS A "SCHEME LEVEL DRAWING" AND IS INTENDED TO ILLUSTRATE THE GENERAL ARRANGEMENT OF THE PROJECT PROPOSALS FOR THE PURPOSE OF PLANNING

APPLICATION

- THIS DRAWING MUST NOT BE USED FOR CONSTRUCTION
- DO NOT SCALE FROM THIS DRAWING
- ALL DIMENSIONS MUST BE VERIFIED FROM SITE

MR RON PASCALOVICI PROJECT 26 CHRISTCHURCH HILL LONDON NW3 1LG PROPOSED SECTION E-E 1:50 @ A1 0036.P.20.106\_C SCALE 1:100 @ A3

ERICA JONG ARCHITECTS

ARCHITECTURE DESIGN MANAGEMENT

48 Fairhazel Gardens London NW6 3SJ T [0]207 372 5768 E info@ericajongarchitects.com www.ericajongarchitects.com