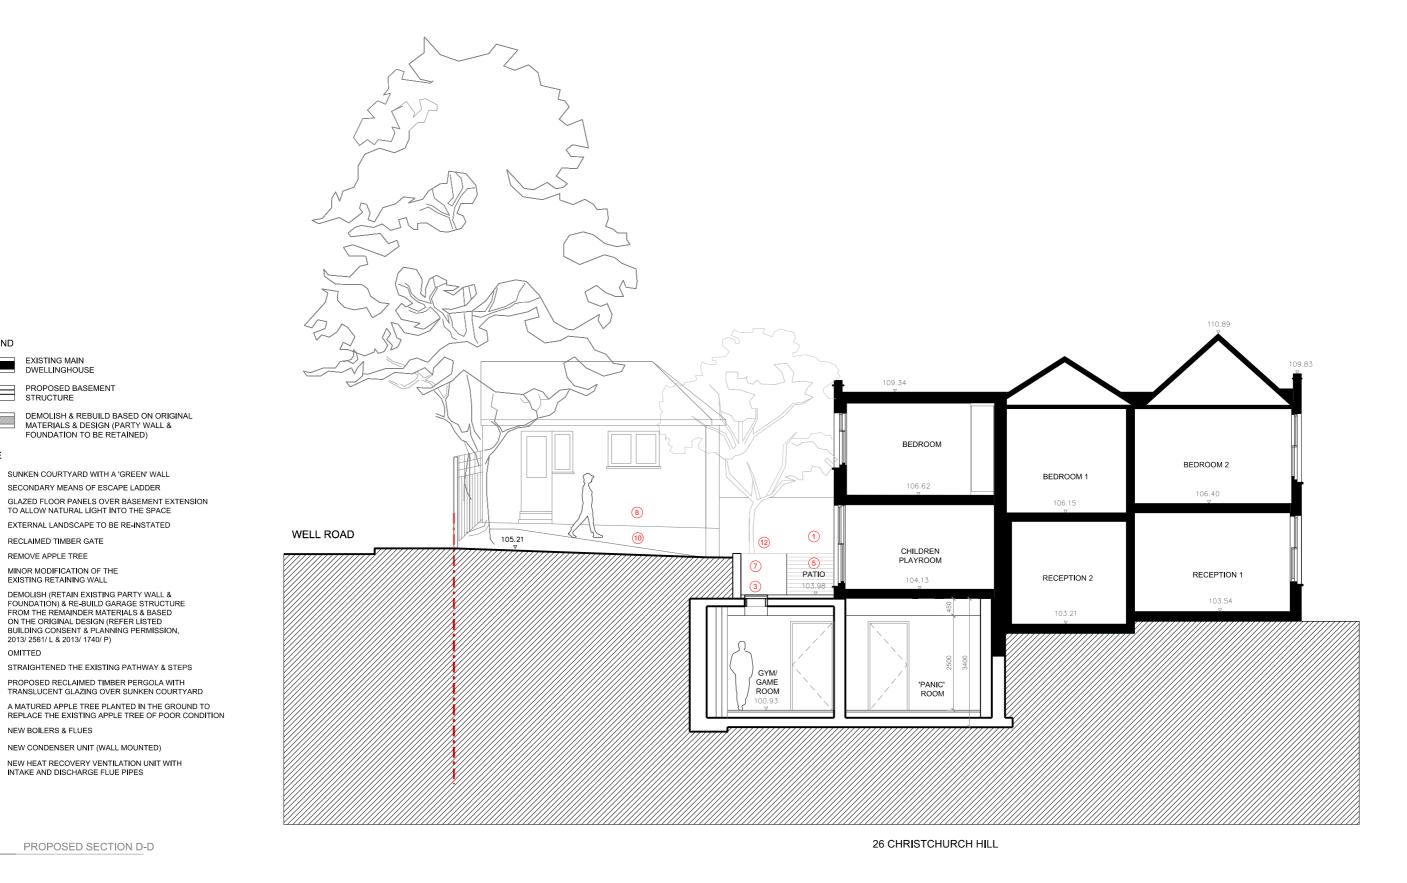

PROPOSED SECTION D-D

NEW CONDENSER UNIT (WALL MOUNTED) NEW HEAT RECOVERY VENTILATION UNIT WITH

INTAKE AND DISCHARGE FLUE PIPES

## REVISION

04.03.2016 ISSUED FOR PRE-PLANNING APPLICATION ADVICE (2016) 15.10.2016

LEGEND

NOTE

(1)

2

3

4

(5)

**6** 

7

10

11)

12

13)

14)

15)

EXISTING MAIN DWELLINGHOUSE

PROPOSED BASEMENT

MATERIALS & DESIGN (PARTY WALL & FOUNDATION TO BE RETAINED)

SUNKEN COURTYARD WITH A 'GREEN' WALL

TO ALLOW NATURAL LIGHT INTO THE SPACE

EXTERNAL LANDSCAPE TO BE RE-INSTATED

DEMOLISH (RETAIN EXISTING PARTY WALL &

FOUNDATION) & RE-BUILD GARAGE STRUCTURE FROM THE REMAINDER MATERIALS & BASED ON THE ORIGINAL DESIGN (REFER LISTED BUILDING CONSENT & PLANNING PERMISSION, 2013/ 2561/ L & 2013/ 1740/ P)

RECLAIMED TIMBER GATE

REMOVE APPLE TREE MINOR MODIFICATION OF THE EXISTING RETAINING WALL

NEW BOILERS & FLUES

OMITTED

SECONDARY MEANS OF ESCAPE LADDER

DRAFT - ISSUED FOR COMMENT: PRE-PLANNING APPLICATION ADVICE & SERVICES REQUIREMENTS INCORPORATED ISSUED FOR LISTED BUILDING CONSENT & PLANNING APPLICATION

24.10.2016

20.01.2017

ISSUED FOR LISTED BUILDING CONSENT & PLANNING APPLICATION:
"TUNNEL" FOOTPRINT OMITTED; GLAZED FLOOR UNITS REDUCED TO A SINGLE & SMALLER UNIT AND POSITION AWAY
FROM THE LINE OF THE REAR BUILDING FACADE

NOTES:

- THIS IS A "SCHEME LEVEL DRAWING" AND IS INTENDED TO ILLUSTRATE THE GENERAL ARRANGEMENT OF THE PROJECT PROPOSALS FOR THE PURPOSE OF PLANNING APPLICATION

- THIS DRAWING MUST NOT BE USED FOR CONSTRUCTION
- DO NOT SCALE FROM THIS DRAWING

- ALL DIMENSIONS MUST BE VERIFIED FROM SITE

CLIENT MR RON PASCALOVICI PROJECT 26 CHRISTCHURCH HILL LONDON NW3 1LG TITLE PROPOSED SECTION D-D 1:50 @ A1

SCALE 1:100 @ A3

0036.P.20.105\_C

ERICA JONG ARCHITECTS