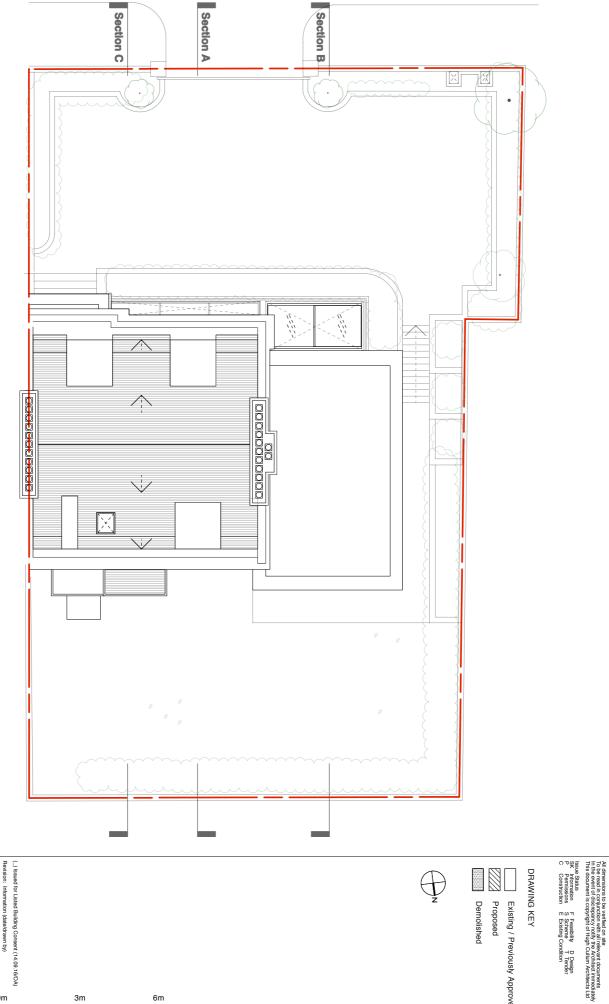

Section C Section B Section A Ground Floor Front Driveway Reception Room Entrance Hall Kitchen/Dining ⊑ \$500x\$500 Double doors reinstated to conceal M&E boxes for details please see PA013-P532(\_) ·D O Door height to be retained as existing Rear Garden HUGH CULLUM
ARCHITECTS LTD
Bloomsbury Design
61b Judd Street
London WC1H 90T
t 020 738 7645
mail@hughcullum.com Issue Status
SK Information
F Feasibility
D Design
P Permissions
S Scheme
T Tender
C Construction
E Existing Condition All dimensions to be verified on site to be read in conjunction with all relevant documents in the event of discrepancy notify the Architect immediately this document is copyright of Hugh Cullum Architects Ltd Revision: Information (date/drawn by) General Notes (\_) Issued for Listed Building Consent (14.09.16/OA) DRAWING KEY Demolished Proposed Existing / Previously Approved Planning: Proposals Ground Floor Plan 1:100@A3 May 2016 PA013-P503L(\_) 13 Prince Albert Road 6m 3m