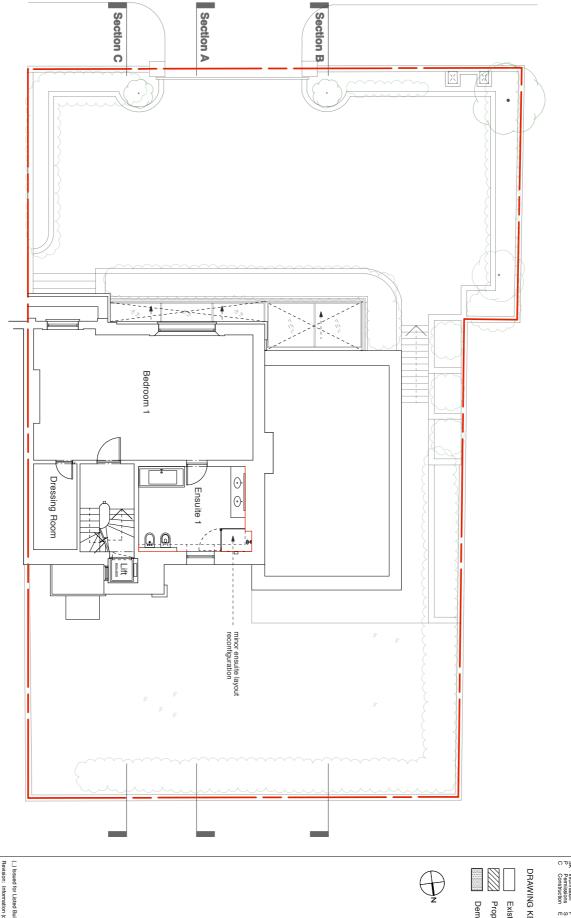

ls please see PA013-P532(\_) ·D O Door height to be retained as existing Rear Garden HUGH CULLUM
ARCHITECTS LTD
Bloomsbury Design
61b Judd Street
London WC1H 90T
t 020 738 7645
mail@hughcullum.com Issue Status
SK Information
F Feasibility
D Design
P Permissions
S Scheme
T Tender
C Construction
E Existing Condition All dimensions to be verified on site to be read in conjunction with all relevant documents in the event of discrepancy notify the Architect immediately this document is copyright of Hugh Cullum Architects Ltd Revision: Information (date/drawn by) General Notes (\_) Issued for Listed Building Consent (14.09.16/OA) DRAWING KEY Demolished Proposed Existing / Previously Approved Planning: Proposals Ground Floor Plan 1:100@A3 May 2016 PA013-P503L(\_) 13 Prince Albert Road 6m 3m









6m

3m

General Notes

PA013-P506L(\_)



HUGHCULLUM 13 Prince Albert Road
ARCHITECTS LTD
Bloomsbury Design Planning: Proposals
61b Judd Street Roof Plan
London WC1H 90T
1 020 738 3 7647
1 020 738 3 7645
mail@hughcullum.com
PA013-P507L(\_)

Existing / Previously Approved 3m 6m

General Notes