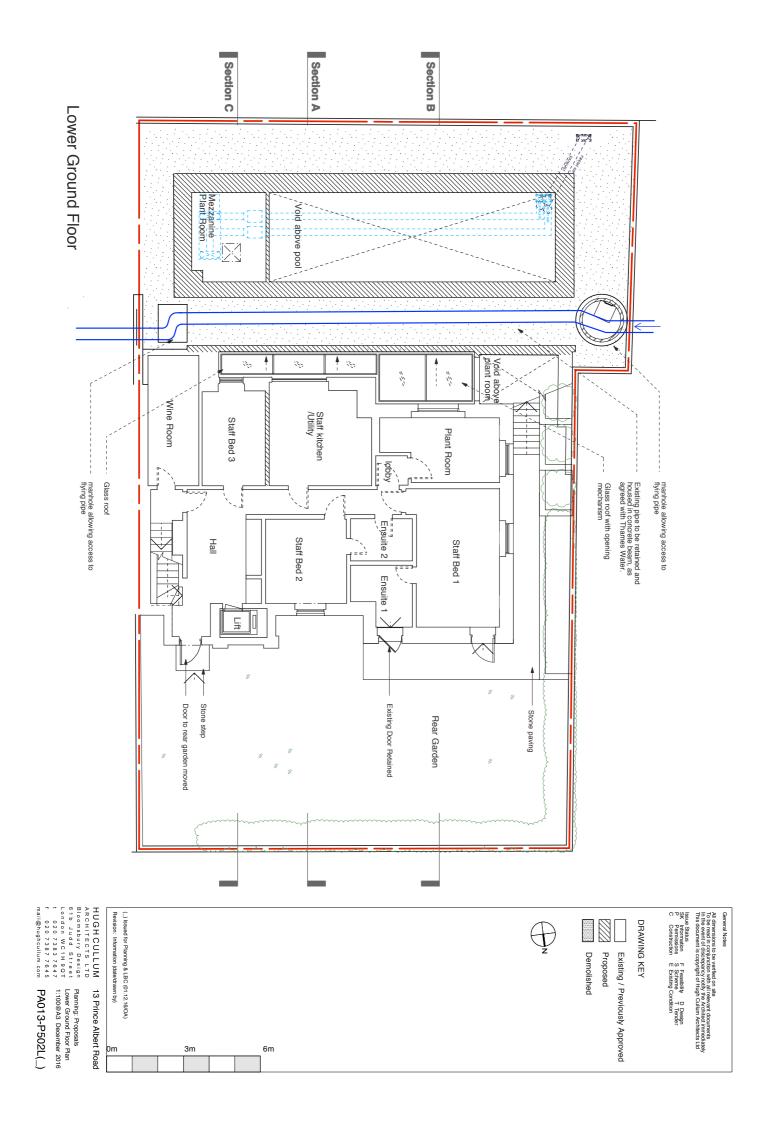

Section C Section B Section A Ground Floor Front Driveway Reception Room Entrance Hall Kitchen/Dining ⊑ \$500x\$500 Double doors reinstated to conceal M&E boxes for details please see PA013-P532(\_) ·D O Door height to be retained as existing Rear Garden HUGH CULLUM
ARCHITECTS LTD
Bloomsbury Design
61b Judd Street
London WC1H 90T
t 020 738 7645
mail@hughcullum.com Issue Status
SK Information
F Feasibility
D Design
P Permissions
S Scheme
T Tender
C Construction
E Existing Condition All dimensions to be verified on site to be read in conjunction with all relevant documents in the event of discrepancy notify the Architect immediately this document is copyright of Hugh Cullum Architects Ltd Revision: Information (date/drawn by) General Notes (\_) Issued for Listed Building Consent (14.09.16/OA) DRAWING KEY Demolished Proposed Existing / Previously Approved Planning: Proposals Ground Floor Plan 1:100@A3 May 2016 PA013-P503L(\_) 13 Prince Albert Road 6m 3m