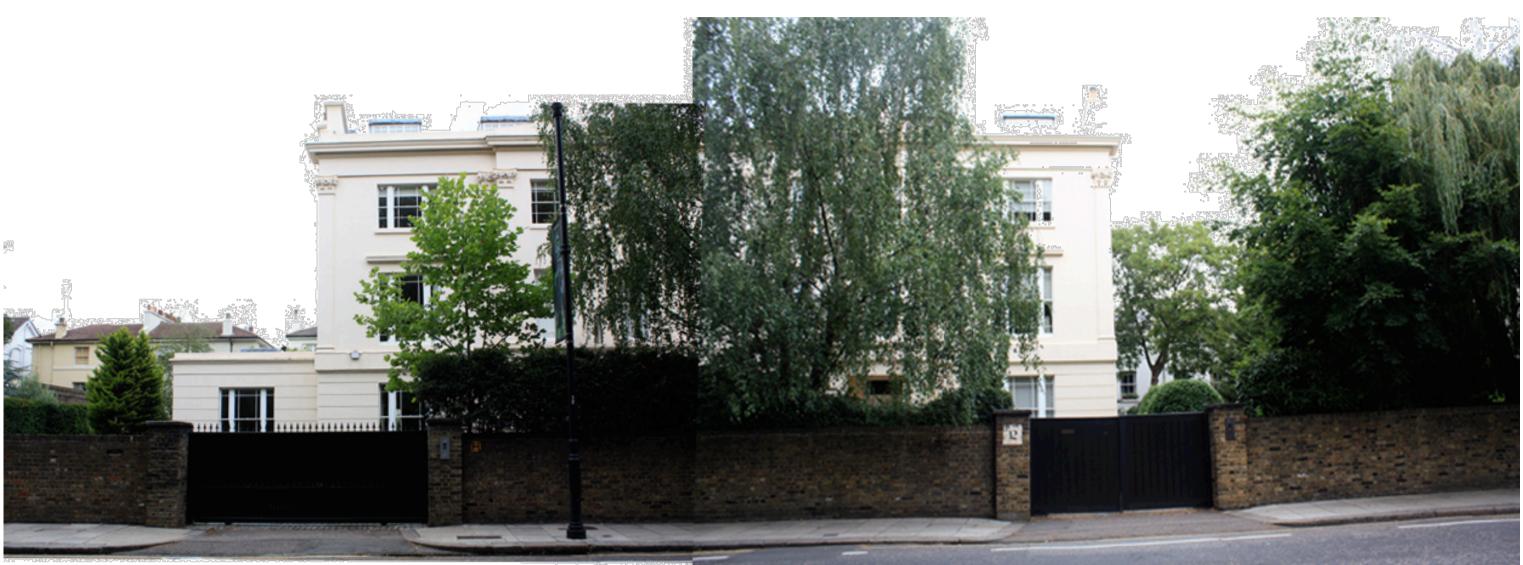

13 Prince Albert Road - Front elevation

Location Plan 1:1250

Front Elevation - Entrance

Front Drive Way - Looking West

Front Drive Way - Looking East

12-13 Prince Albert Road - Street View

Stair to rear garden

## 13 Prince Albert Road

Planning: Existing conditions Location Plan and Site Photos 1:1250@A1 November 2011

PA013-P400(\_)