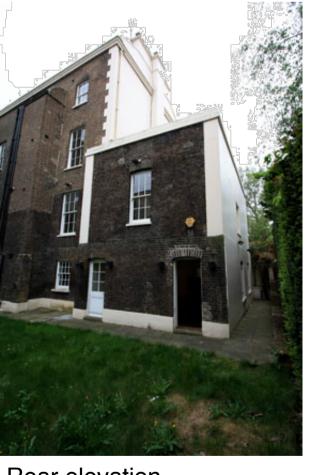

Rear elevation

Rear elevation

Rear Garden - Looking West

Rear Garden - Looking East