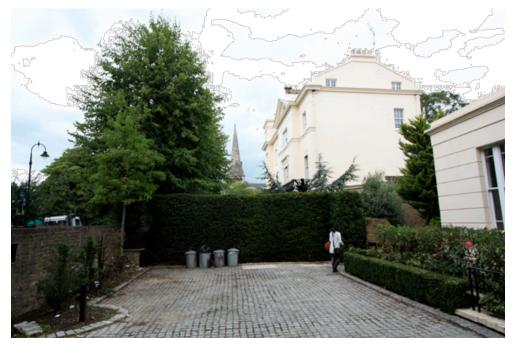

13 Prince Albert Road - Front elevation

Location Plan 1:1250

Front Elevation - Entrance

Front Drive Way - Looking West

Front Drive Way - Looking East

12-13 Prince Albert Road - Street View

Stair to rear garden