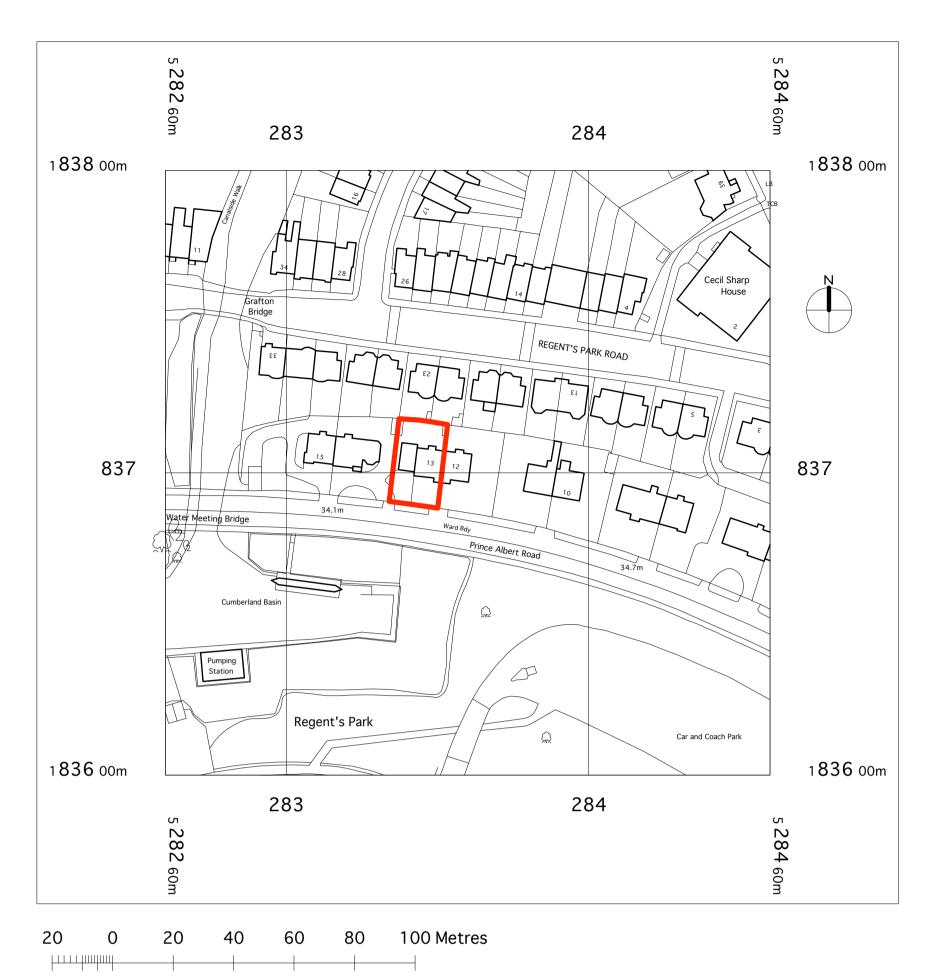

13 Prince Albert Road - Front elevation

Location Plan 1:1250

Front Elevation - Entrance

Front Drive Way - Looking West

Front Drive Way - Looking East

12-13 Prince Albert Road - Street View

Stair to rear garden

## 13 Prince Albert Road

Planning: Existing conditions Location Plan and Site Photos 1:1250@A1 November 2011

PA013-P400(\_)