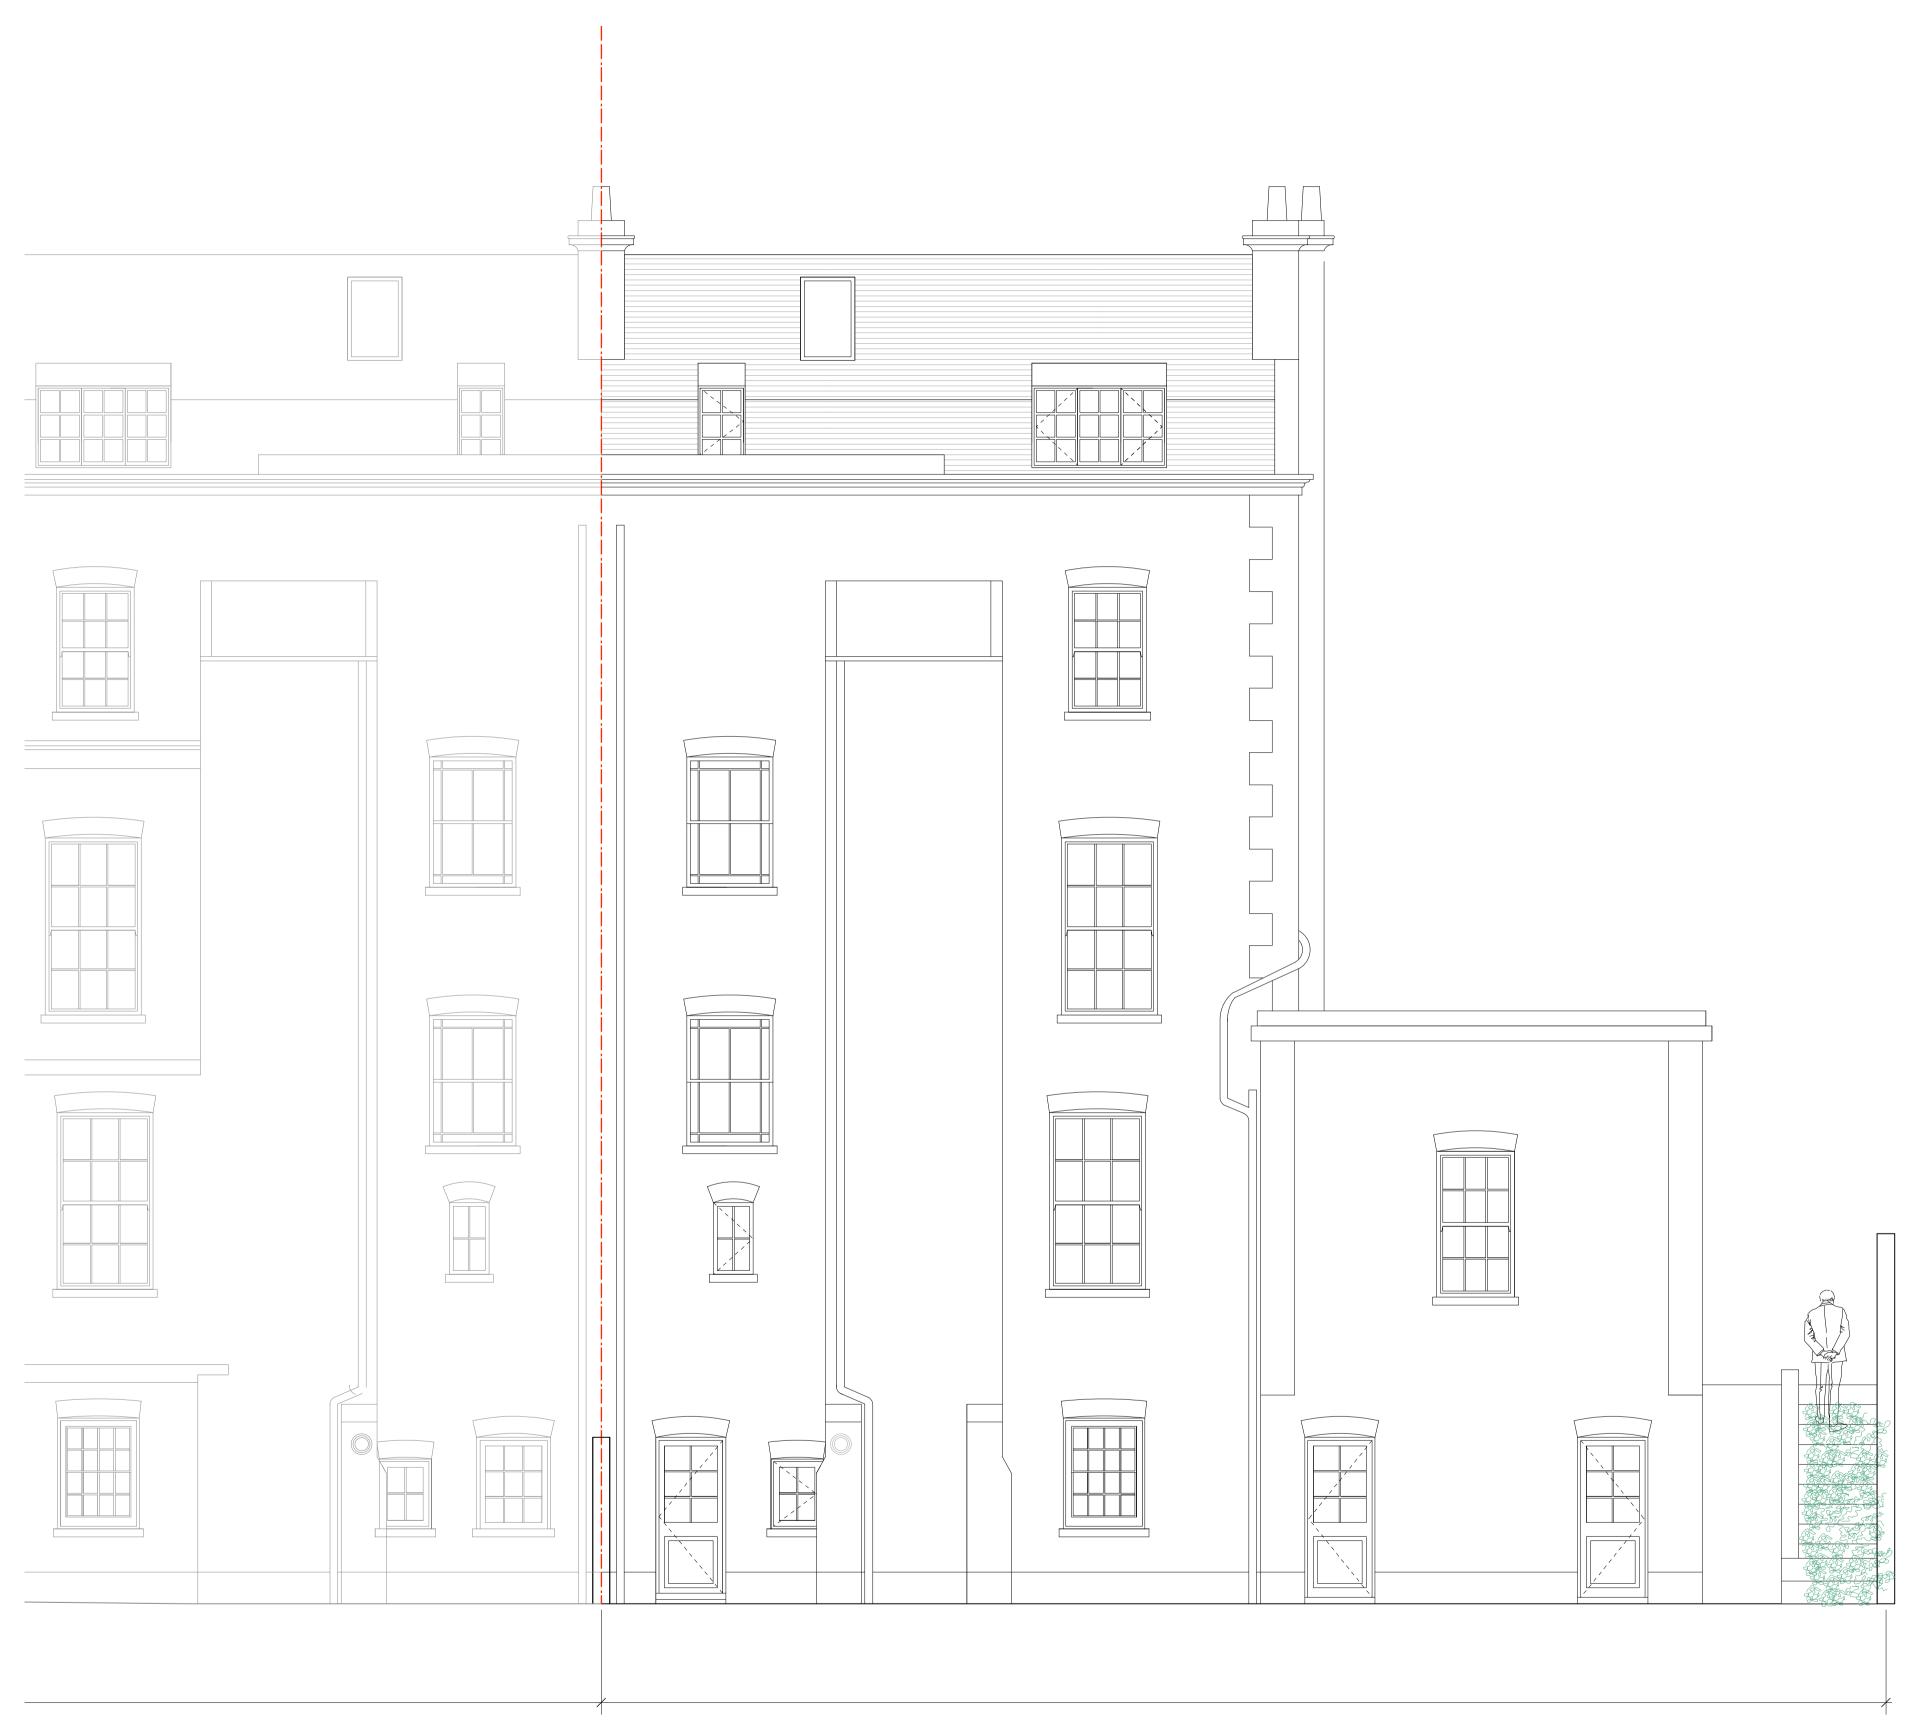

HUGHCULLUM ARCHITECTS LTD Bloomsbury Design 61b Judd Street London WC1H 9QT t 020 7383 7647

13 Prince Albert Road

Planning: Existing conditions Rear Elevation 1:50@A1 July 2011 f 02073877645 mail@hughcullum.com

PA013-P121(\_)

| ssue Stat<br>SK Infor<br>P Pern<br>C Cons | us<br>mation<br>nissions<br>struction | F Feasibility D Design<br>S Scheme T Tender<br>E Existing Condition |        |
|-------------------------------------------|---------------------------------------|---------------------------------------------------------------------|--------|
| DRA                                       | WING                                  | KEY                                                                 |        |
|                                           | E                                     | xisting                                                             |        |
|                                           | P                                     | roposed                                                             |        |
|                                           | D                                     | emolished                                                           |        |
|                                           |                                       |                                                                     |        |
|                                           |                                       |                                                                     |        |
|                                           |                                       |                                                                     |        |
|                                           |                                       |                                                                     |        |
|                                           |                                       |                                                                     |        |
|                                           |                                       |                                                                     |        |
|                                           |                                       |                                                                     |        |
|                                           |                                       |                                                                     |        |
|                                           |                                       |                                                                     |        |
|                                           |                                       |                                                                     |        |
|                                           |                                       |                                                                     |        |
|                                           |                                       |                                                                     |        |
|                                           |                                       |                                                                     |        |
|                                           |                                       |                                                                     |        |
|                                           |                                       |                                                                     |        |
|                                           |                                       |                                                                     |        |
|                                           |                                       |                                                                     |        |
|                                           |                                       |                                                                     |        |
|                                           |                                       |                                                                     | 8      |
|                                           |                                       |                                                                     | 5000mm |
|                                           |                                       |                                                                     |        |
|                                           |                                       |                                                                     |        |
|                                           |                                       |                                                                     | 2500   |
|                                           |                                       |                                                                     | •      |
|                                           |                                       |                                                                     | 700 7  |