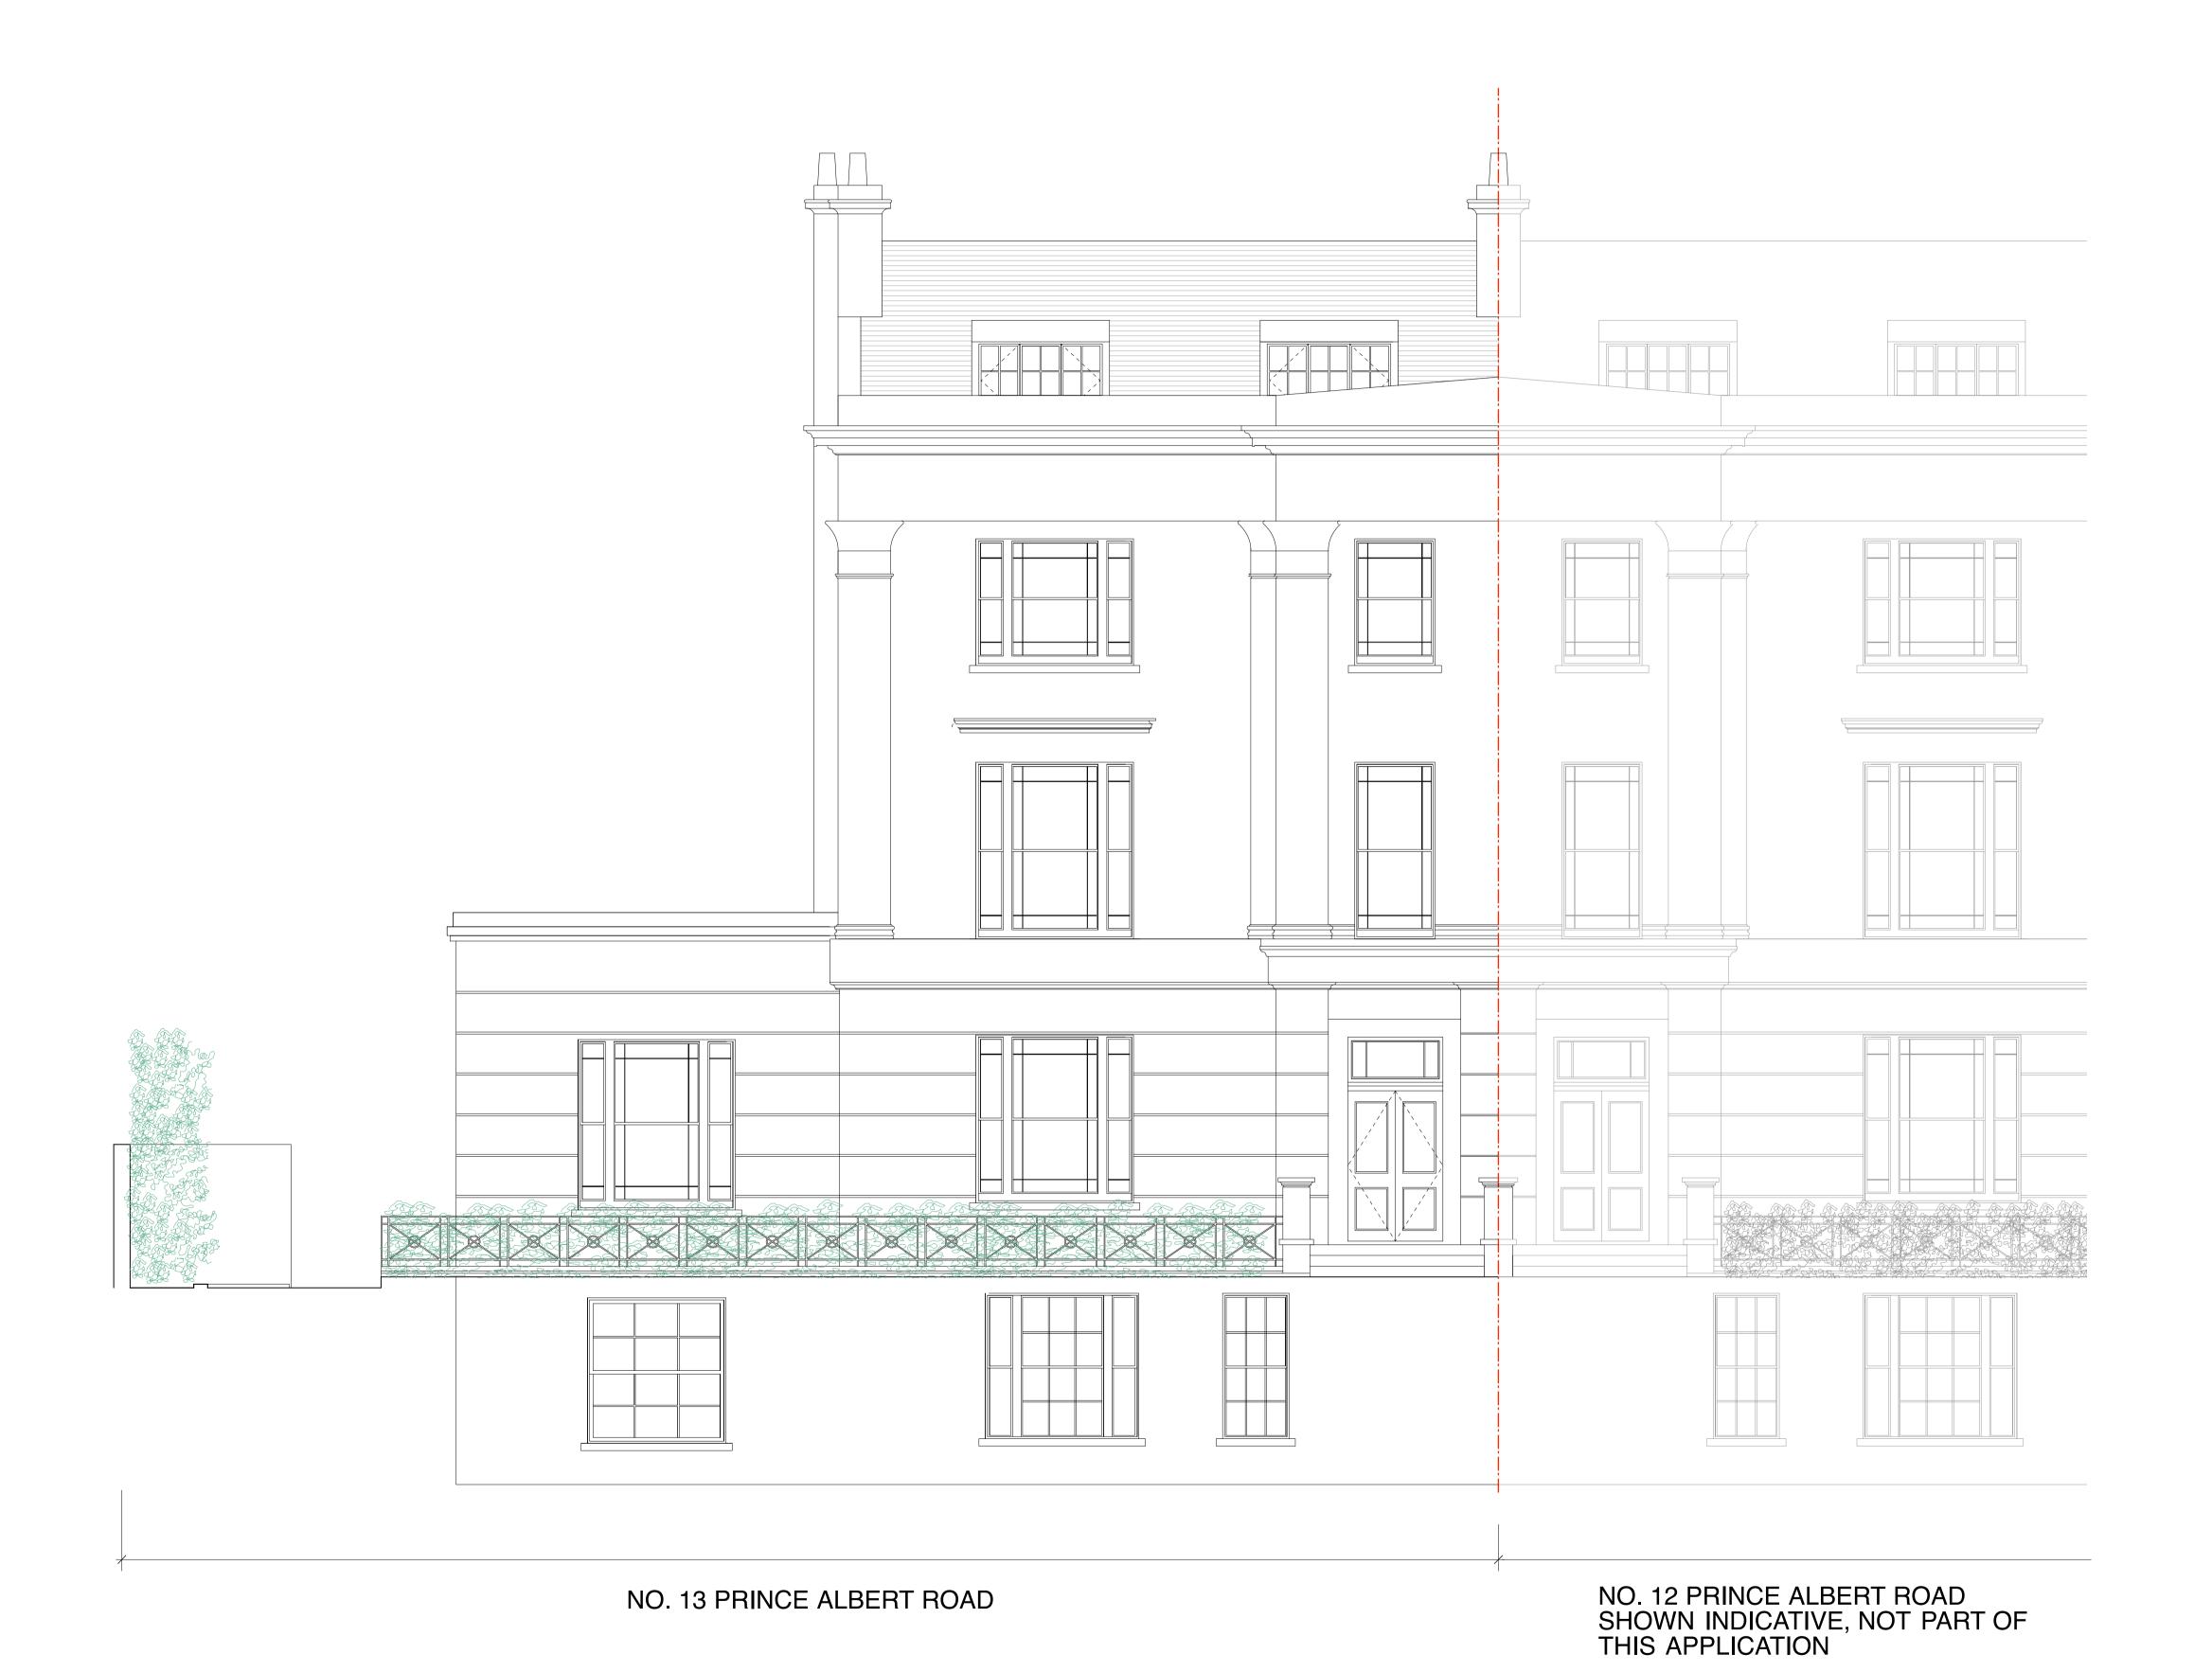

HUGHCULLUM 13 Prince Albert Road ARCHITECTS LTD Bloomsbury Design Planning: Existing conditions

61b Judd Street Front Elevation London WC1H 9QT t 02073837647 f 02073877645 mail@hughcullum.com

Revision: Information (date/drawn by)

1:50@A1 July 2011 PA013-P120(\_)

NO. 12 PRINCE ALBERT ROAD SHOWN INDICATIVE, NOT PART OF THIS APPLICATION

NO. 13 PRINCE ALBERT ROAD

| DRAWING KEY  Existing Proposed Demolished |  |
|-------------------------------------------|--|
| Proposed                                  |  |
|                                           |  |
| Demolished                                |  |
|                                           |  |
|                                           |  |
|                                           |  |
|                                           |  |
|                                           |  |
|                                           |  |
|                                           |  |
|                                           |  |
|                                           |  |
|                                           |  |
|                                           |  |
|                                           |  |
|                                           |  |
|                                           |  |
|                                           |  |
|                                           |  |
|                                           |  |
|                                           |  |
|                                           |  |
|                                           |  |
|                                           |  |
|                                           |  |
|                                           |  |
|                                           |  |
|                                           |  |
|                                           |  |
|                                           |  |
|                                           |  |