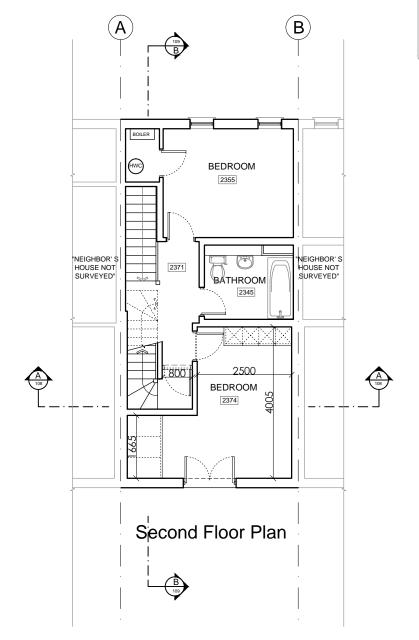

| Client                       | JULIA MAY COOMBS  Project ST PAULS MEWS 22  NW1 9TZ |    |                          | NUSPACE LONDON YOUR LOOAL LOFT SPECIALST 0870 609 1014 |
|------------------------------|-----------------------------------------------------|----|--------------------------|--------------------------------------------------------|
| Project                      |                                                     |    |                          |                                                        |
| Job Title                    |                                                     |    |                          |                                                        |
| Drawing Title PROPOSED PLANS |                                                     |    | www.i-want-nuspace.co.uk |                                                        |
| Drawn                        | SDS                                                 |    | Checked                  | TOL                                                    |
| Date                         | JANUARY 20                                          | 17 | Scale                    | 1:100 @ A3                                             |
| Drawing No.                  | Drawing No. 105 (P)                                 |    | Amendment                | С                                                      |