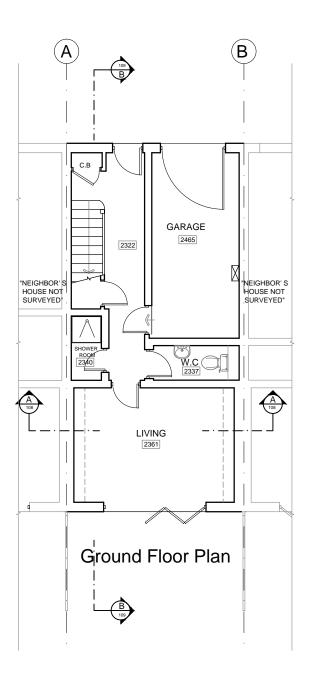

| Client                       | JULIA MAY COOMBS  Project ST PAULS MEWS 22  NW1 9TZ |    |                          | NUSPACE LONDON YOUR LOOAL LOFT SPECIALST 0870 609 1014 |
|------------------------------|-----------------------------------------------------|----|--------------------------|--------------------------------------------------------|
| Project                      |                                                     |    |                          |                                                        |
| Job Title                    |                                                     |    |                          |                                                        |
| Drawing Title PROPOSED PLANS |                                                     |    | www.i-want-nuspace.co.uk |                                                        |
| Drawn                        | SDS                                                 |    | Checked                  | TOL                                                    |
| Date                         | JANUARY 20                                          | 17 | Scale                    | 1:100 @ A3                                             |
| Drawing No.                  | Drawing No. 105 (P)                                 |    | Amendment                | С                                                      |