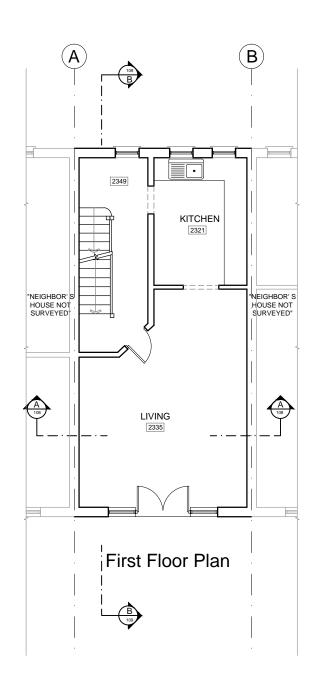

| Client                       | JULIA MAY COOMBS  Project ST PAULS MEWS 22  NW1 9TZ |    |                          | NUSPACE LONDON YOUR LOOAL LOFT SPECIALST 0870 609 1014 |
|------------------------------|-----------------------------------------------------|----|--------------------------|--------------------------------------------------------|
| Project                      |                                                     |    |                          |                                                        |
| Job Title                    |                                                     |    |                          |                                                        |
| Drawing Title PROPOSED PLANS |                                                     |    | www.i-want-nuspace.co.uk |                                                        |
| Drawn                        | SDS                                                 |    | Checked                  | TOL                                                    |
| Date                         | JANUARY 20                                          | 17 | Scale                    | 1:100 @ A3                                             |
| Drawing No.                  | Drawing No. 105 (P)                                 |    | Amendment                | С                                                      |