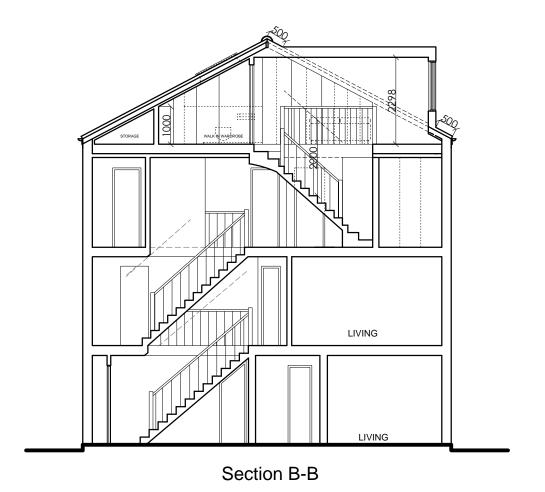

| Client        | JULIA MAY COOMBS            |
|---------------|-----------------------------|
| Project       | ST PAULS MEWS 22<br>NW1 9TZ |
| Job Title     | LOFT CONVERSION             |
| Drawing Title | TING AND PROPOSED SECTIONS  |