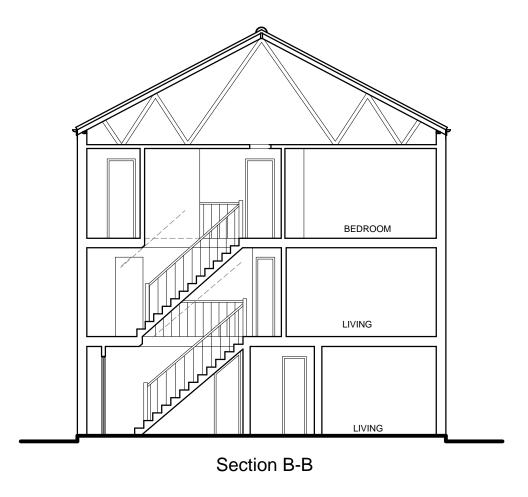

| Client        | JULIA MAY COOMBS            |
|---------------|-----------------------------|
| Project       | ST PAULS MEWS 22<br>NW1 9TZ |
| Job Title     | LOFT CONVERSION             |
| Drawing Title | TING AND PROPOSED SECTIONS  |