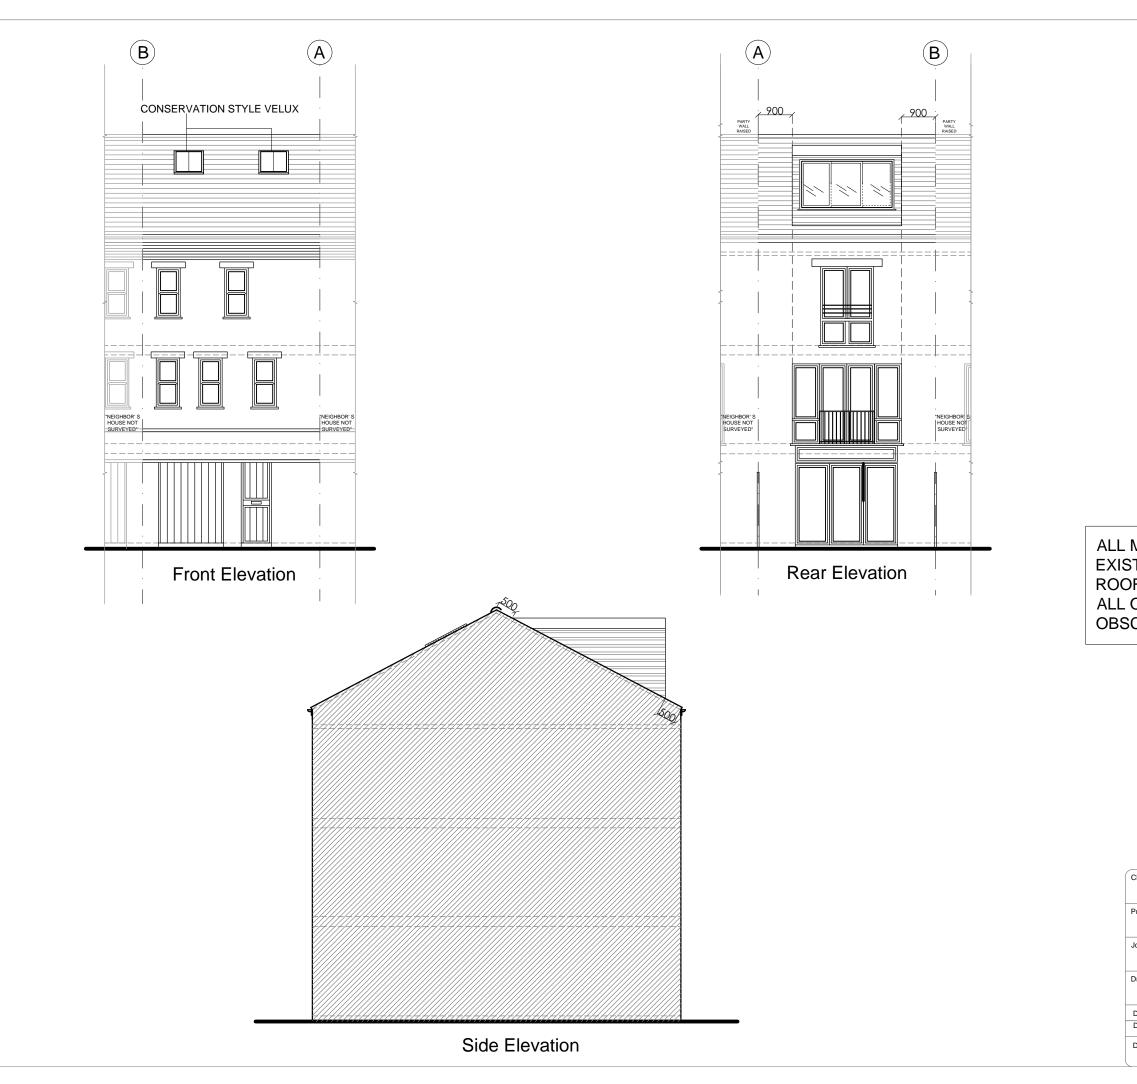

## ALL MATERIALS TO MATCH EXISTING INC, WINDOWS, DOORS, ROOF AND WALL FINSIHES. ALL OVERLOOKING GLAZING TO BE **OBSCURED UP TO 1.7m ABOVE FFL**