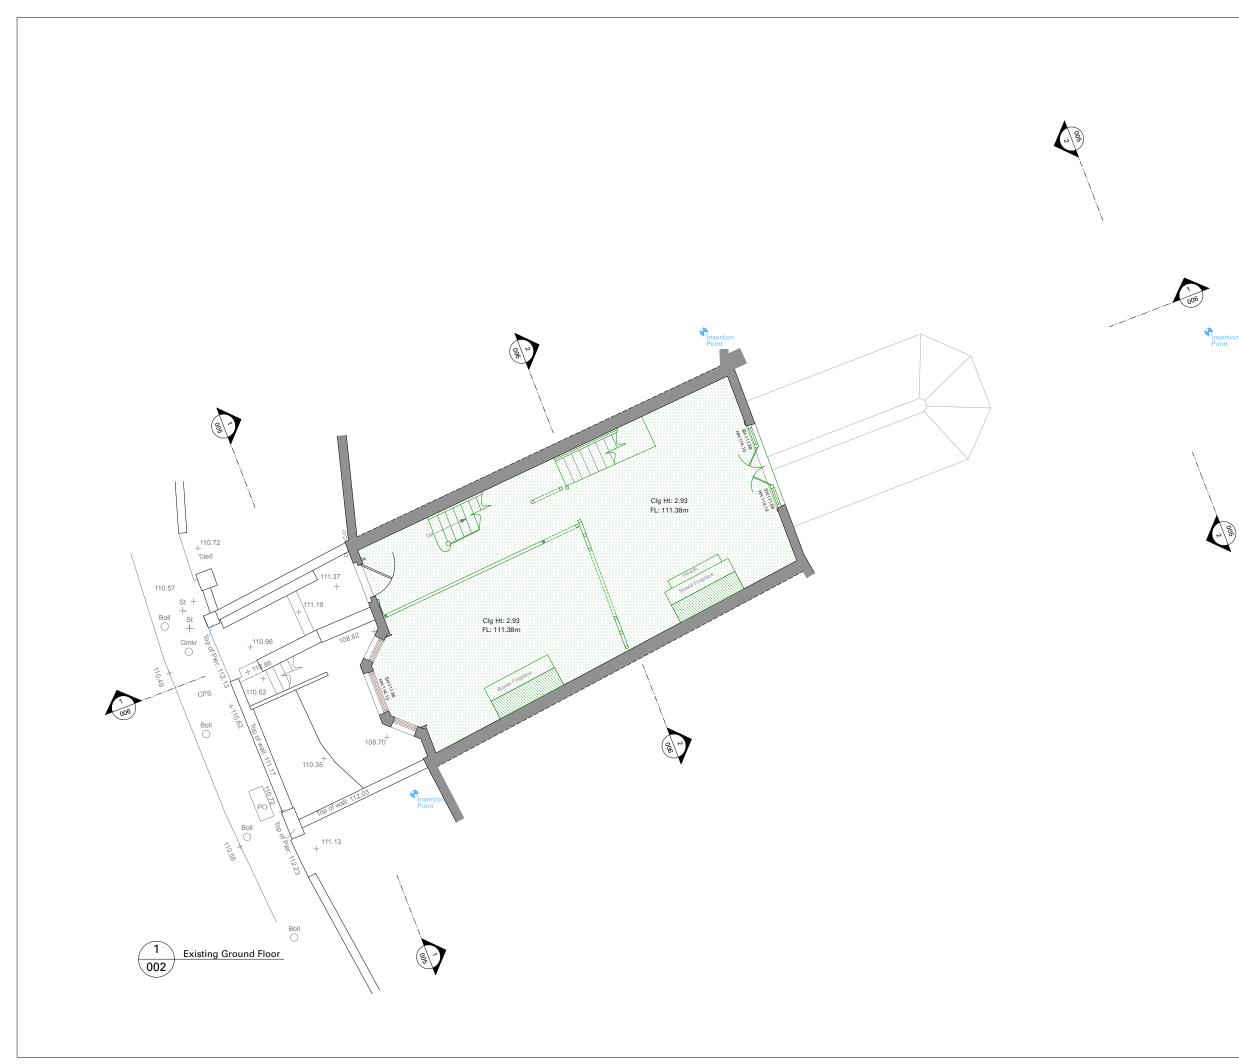

heat

| Notes:    | A            |                  |                |        |  |
|-----------|--------------|------------------|----------------|--------|--|
|           | Areas to be  | stripped out     |                |        |  |
|           | Existing wal | ls               |                |        |  |
|           | Area of exis | ting floor struc | ture to be rem | noved. |  |
| GIA = 60. | 57 sqm       |                  |                |        |  |
|           |              |                  |                |        |  |
|           |              |                  |                |        |  |
|           |              |                  |                |        |  |
|           |              |                  |                |        |  |
|           |              |                  |                |        |  |
|           |              |                  |                |        |  |
|           |              |                  |                |        |  |
|           |              |                  |                |        |  |
|           |              |                  |                |        |  |
|           |              |                  |                |        |  |
|           |              |                  |                |        |  |
|           |              |                  |                |        |  |
|           |              |                  |                |        |  |
|           |              |                  |                |        |  |
|           |              |                  |                |        |  |
|           |              |                  |                |        |  |
|           |              |                  |                |        |  |
|           |              |                  |                |        |  |
|           |              |                  |                |        |  |
|           |              |                  |                |        |  |
|           |              |                  |                |        |  |
|           |              |                  |                |        |  |
|           |              |                  |                |        |  |
|           |              |                  |                |        |  |
|           |              |                  |                |        |  |
|           |              |                  |                |        |  |
|           |              |                  |                |        |  |
|           |              |                  |                |        |  |
|           |              |                  |                |        |  |
|           |              |                  |                |        |  |
| Revision  | s:           |                  |                |        |  |
|           |              |                  |                |        |  |
|           |              |                  |                |        |  |
|           |              |                  |                |        |  |
|           |              |                  |                |        |  |
|           |              |                  |                |        |  |
|           |              |                  |                |        |  |
| 0         | 1            | 2                | 3              | 4m     |  |