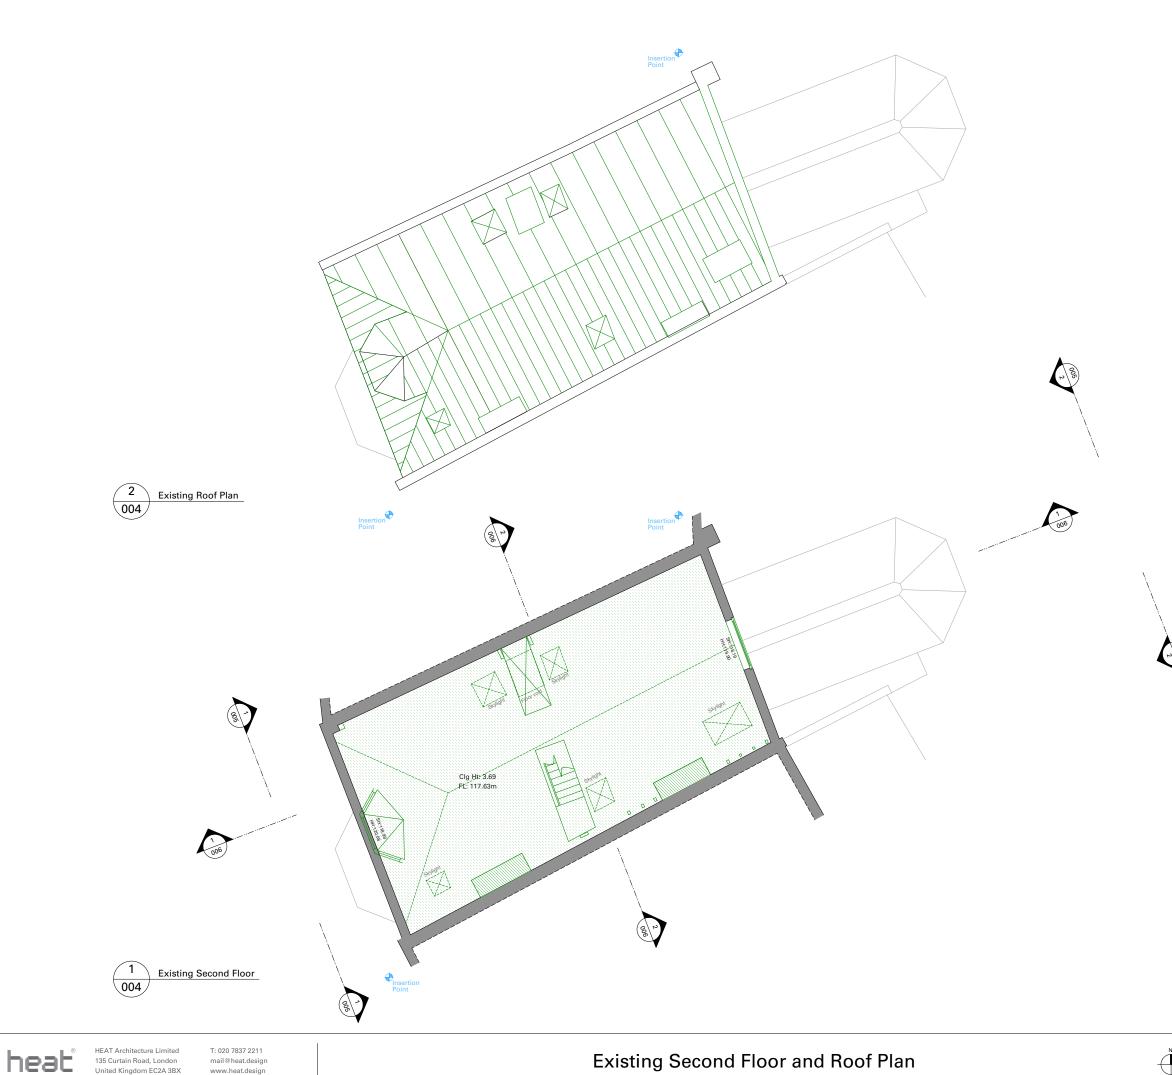

| Notes: |   |
|--------|---|
|        | A |
|        | E |
|        | A |

reas to be stripped out

xisting walls

rea of existing floor structure to be removed.

GIA = 59.91 sqm

| Revisions: |   |   |   |         |
|------------|---|---|---|---------|
|            | 1 | 2 | 3 | 4m<br>J |

Preliminary Planning
Tender Construction

Hillview Vale of Health London NW3 1AN 18/05/2016 1:50@A1 DWG 180-004 REV