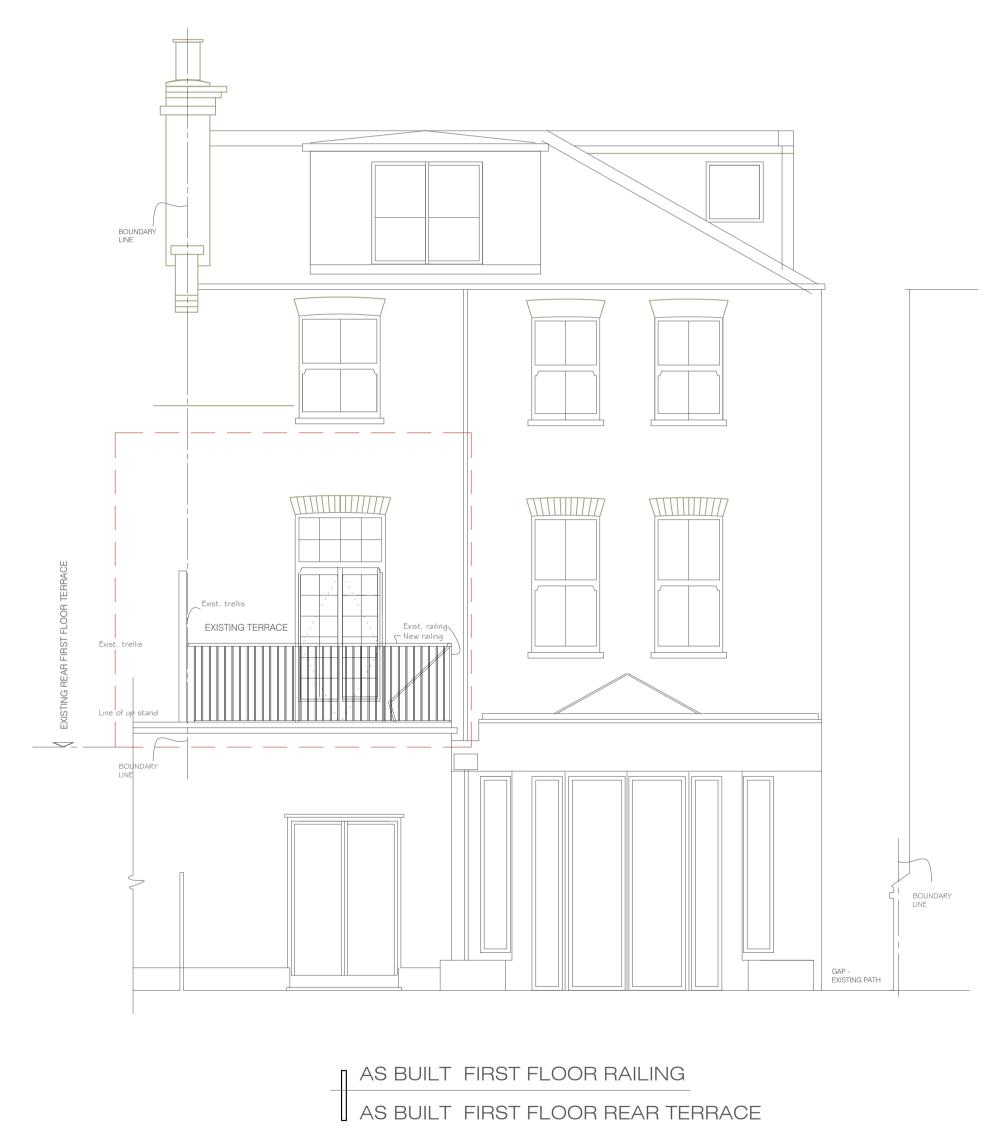

 PRE BUILT
 REAR TERRACE

 PRE BUILT
 REAR 1ST FLOOR TERRACE

0 500 1000

3000 mm

3000 mm

Notes

These drawings are strictly copyright and are not to be used, printed or copied in any form unless expressly permitted by ASB Architects Any scale indicated on the drawing is only correct provided the drawing is printed at the original "Sheet Size" field . This is typically A1 or A3, printed without reduction, @ 100%