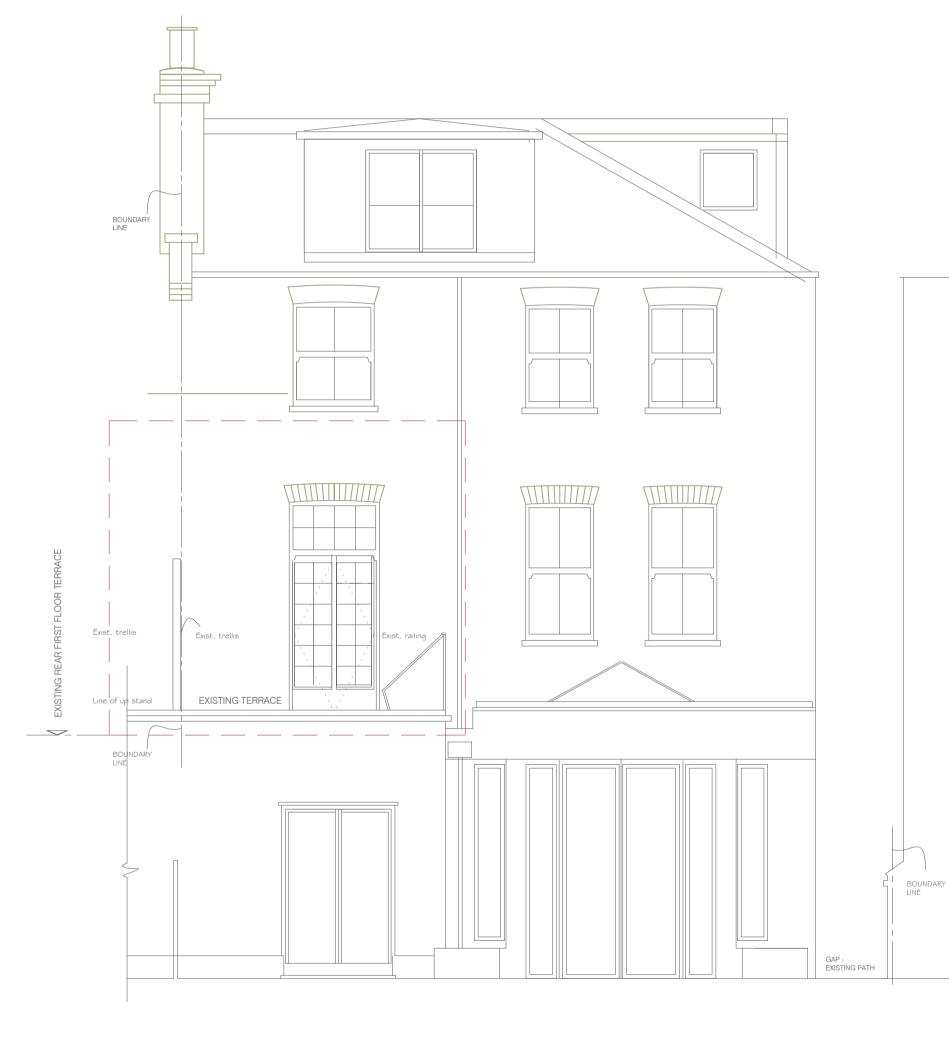

 PRE BUILT
 REAR TERRACE

 PRE BUILT
 REAR 1ST FLOOR TERRACE

0 500 1000

3000 mm

3000 mm

Notes

These drawings are strictly copyright and are not to be used, printed or copied in any form unless expressly permitted by ASB Architects Any scale indicated on the drawing is only correct provided the drawing is printed at the original "Sheet Size" field . This is typically A1 or A3, printed without reduction, @ 100%