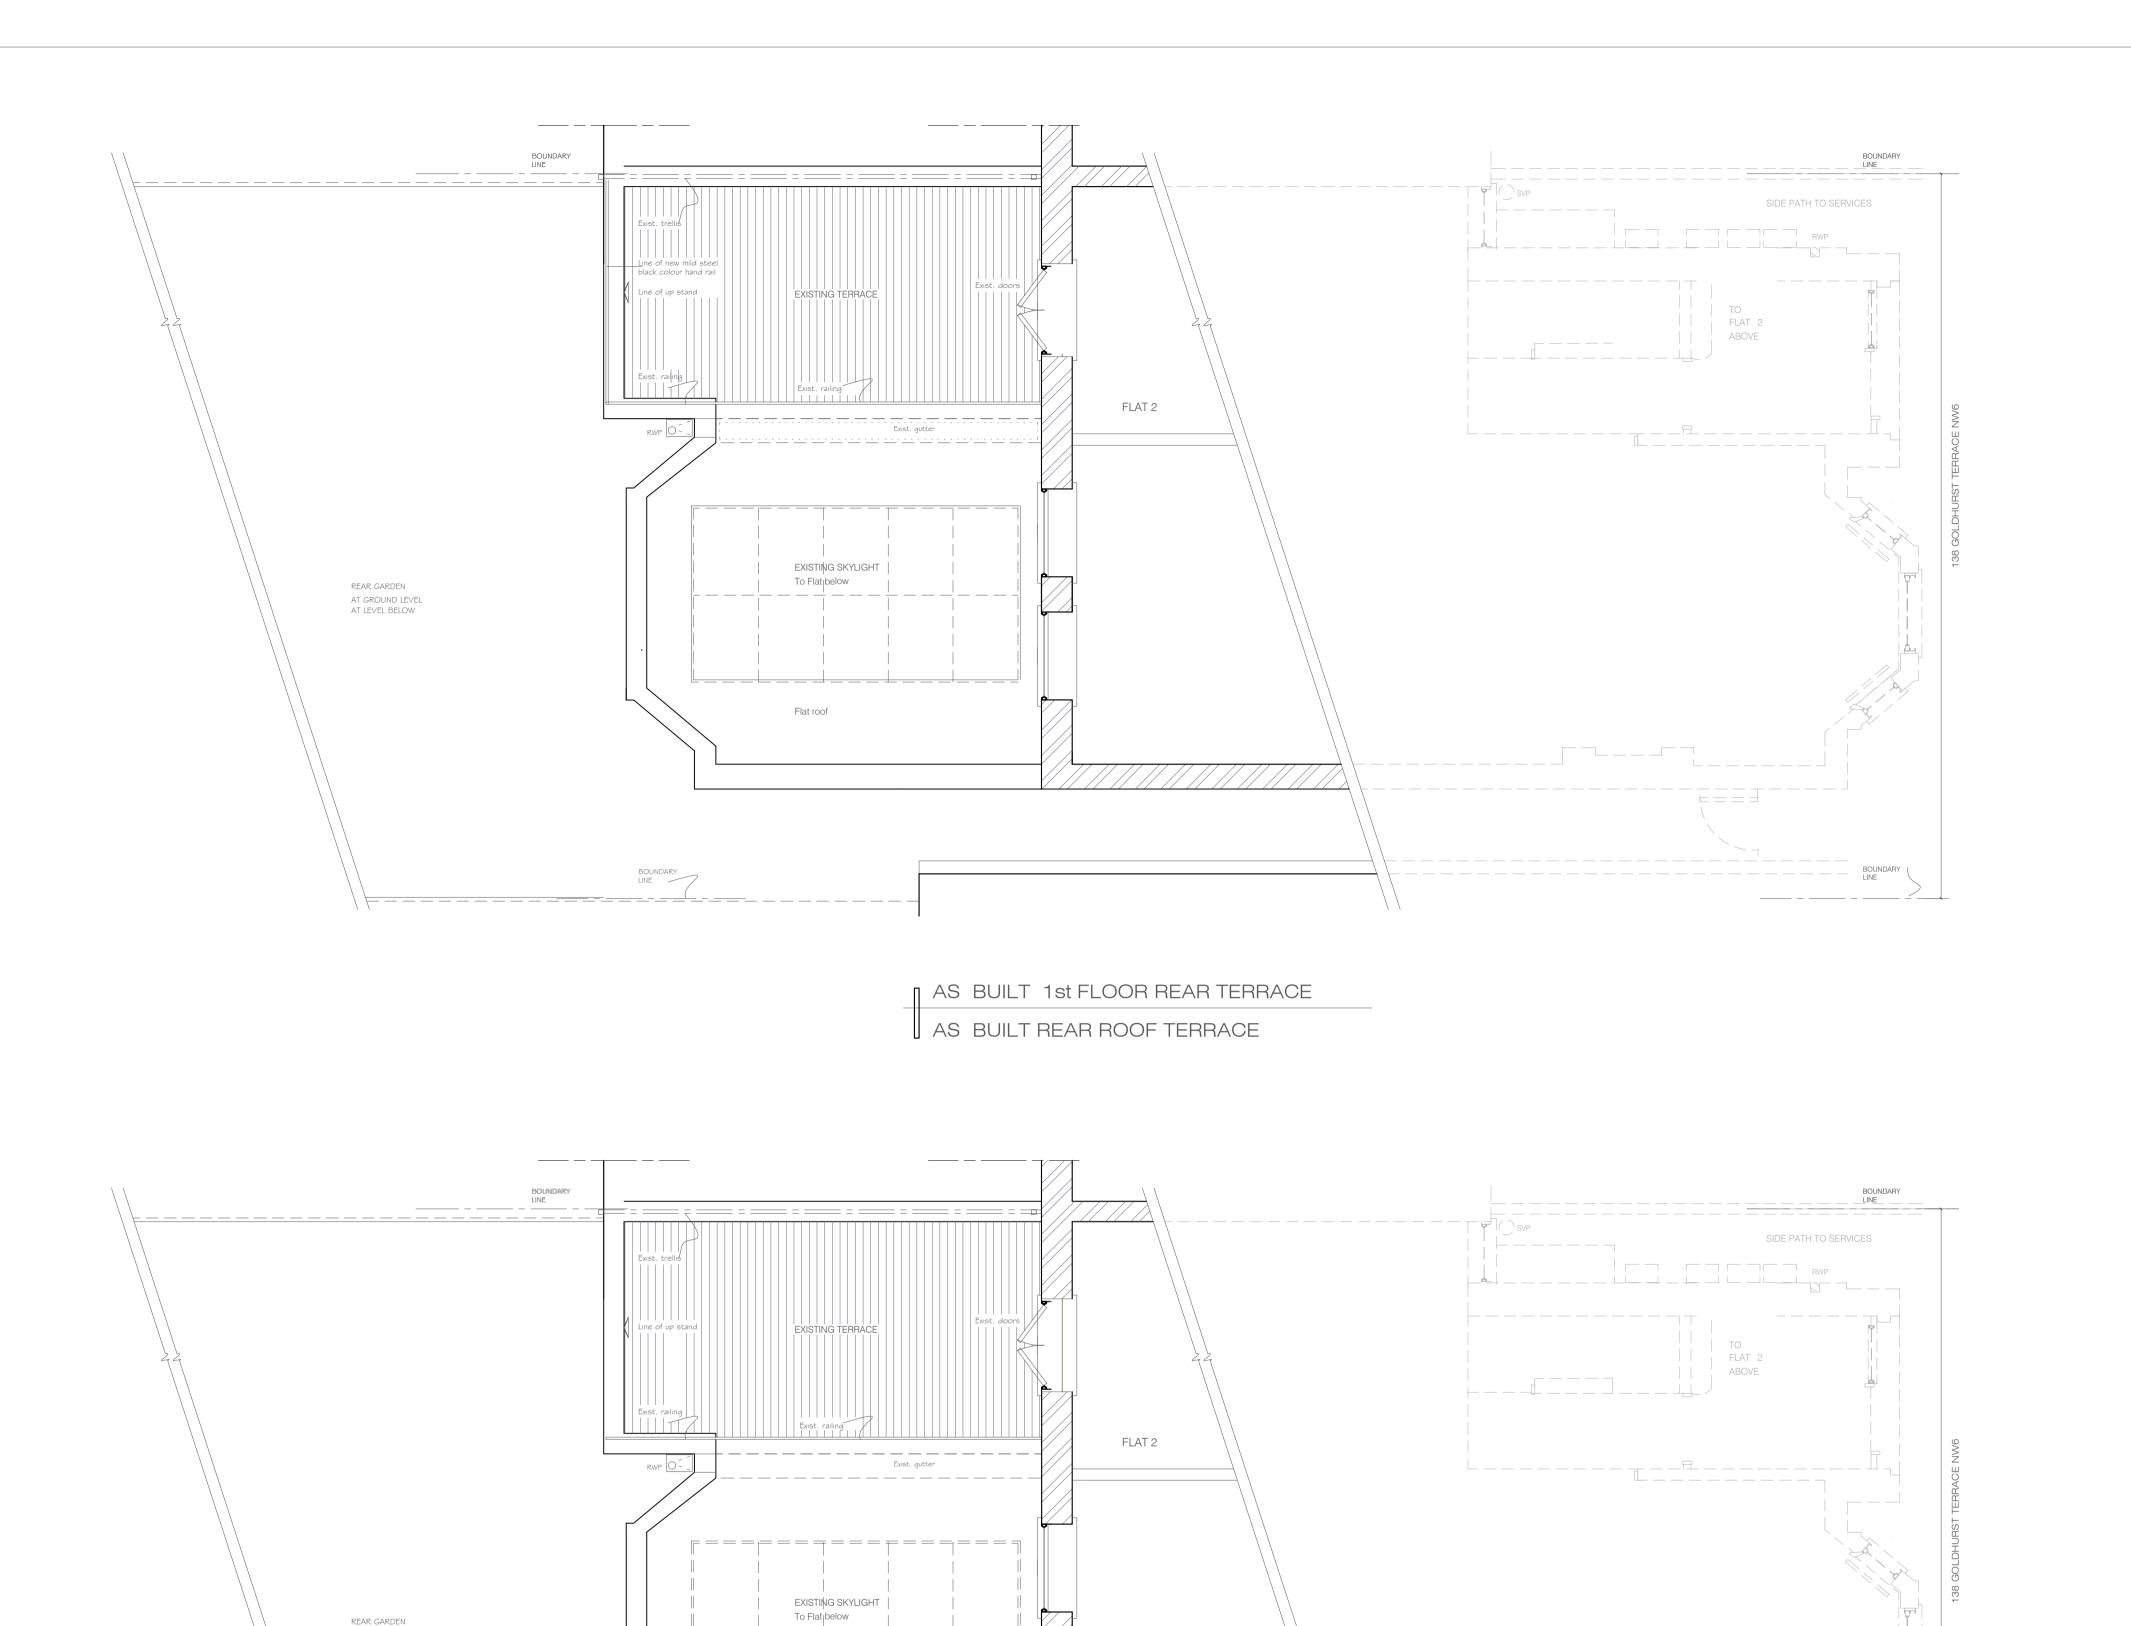

PRE BUILT 1st FLOOR REAR TERRACE

PRE BUILT REAR ROOF TERRACE

AT GROUND LEVEL AT LEVEL BELOW

Do not scale from these drawings. Refer to figured dimensions only and, where these are missing or cannot be inferred from the given dimensions, refer to the Architect for instruction. Inform the Architect as soon as possible of any discrepancies found on site. This drawing is to be read in conjunction with the structural engineers' drawings, all other layout and detail drawings together with the Schedule of Works and Specification. REVISION 16 JANUARY 2017 PLANNING SET A - 24 JANUARY 2017 DRAWING AMENDED Rev. Date Notes ASB ARCHITECTS 215 West End Lane West Hampstead London NW6 1XJ T: 020 7431 5221 F: 02074315114 E: amos@asbarchitects.com Project 138 GOLDHURST TERRACE LONDON NW6 3HR Drawing PRE BUILT AND AS BUILT 1st FLOOR REAR TERRACE RAILING Date © JANUARY 2107 Dwg status -Printing -Project Ref 324 / A1 Sheet size A1 SCALE **1: 50** Rev.