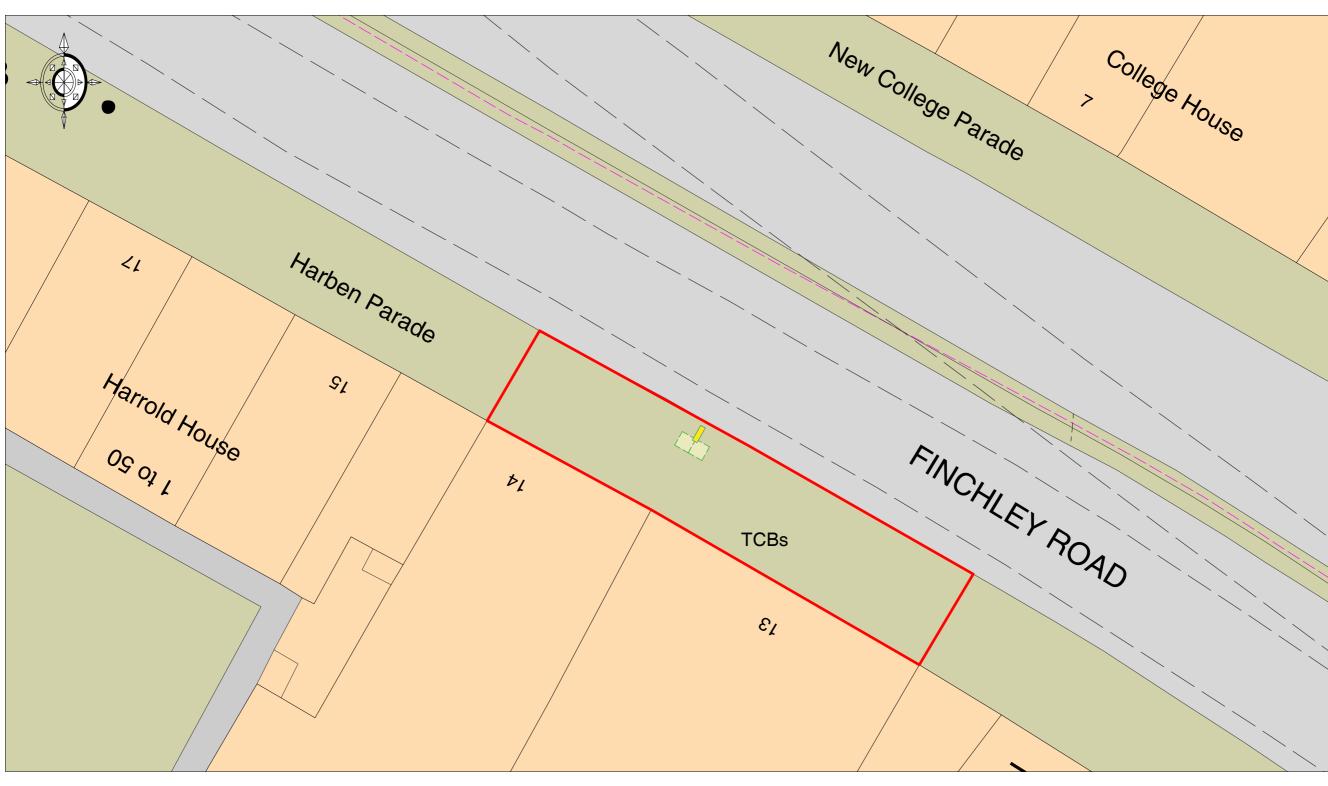

Ordnance Survey © Crown Copyright 2016. All rights reserved. Licence number 100022432. Plotted Scale - 1:20

Replacement of 2no. KX100 Telephone Kiosks with 1no. Link UK Unit

Link UK Unit Site Location

| Description: | Replacement of 2no. KX100 Telephone Kiosks with 1no. Link UK Unit | Dwg:  | Existing & Proposed<br>Site Plan | Dwg. No:<br>PY2796 - 001 | Scale 1:200@A3 |    |
|--------------|-------------------------------------------------------------------|-------|----------------------------------|--------------------------|----------------|----|
| Site:        | Finchley Road (outside 13-14 Harben Parade)                       | Date: | 09 January 2017                  |                          | 0m             | 4m |