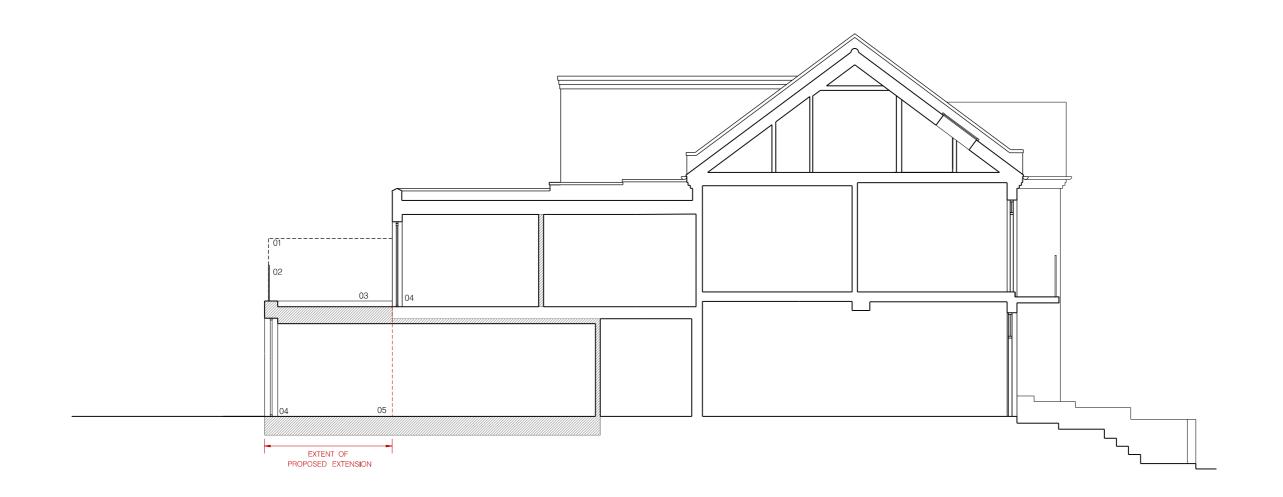

flower michelin

DENOTES EXTENT OF NEW WALLS

---- DENOTES LINE OF EXISTING

PLANNING A3 1 100 DO NOT SCALE FROM THIS DRAWING

OBSCURED PRIVACY SCREEN BALUSTRADE NEW TERRACE NEW GLAZING SYSTEM NEW REAR EXTENSION