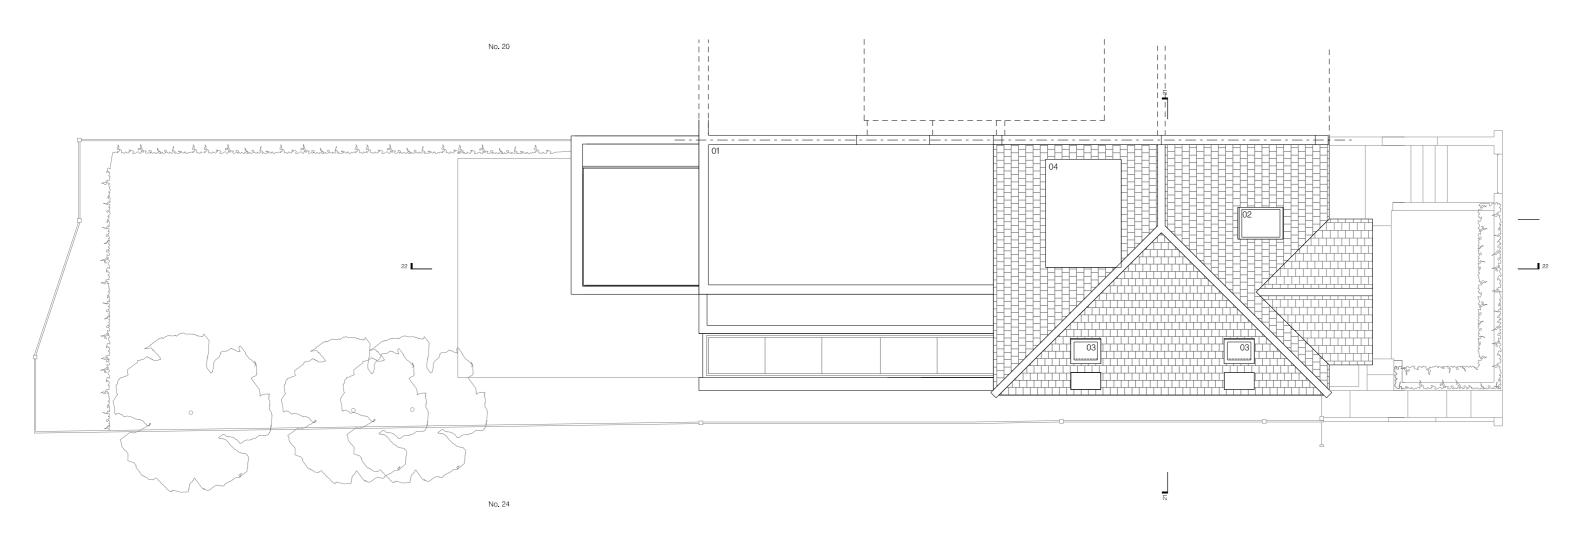

RE-ROUTING OF EXISTING AND RUNNING OF NEW DRAINAGE TO BE TO CONTRACTOR'S DESIGN

DRAWINGS ARE FOR PLANNING PURPOSES ONLY AND ARE NOT ISSUED FOR CONSTRUCTION

COPYRIGHT FLOWER MICHELIN ARCHITECTS LLP 2016

01 LINE OF EXISTING FLAT ROOF BELOW 02 EXISTING ROOFLIGHT 03 NEW PITCHED ROOFLIGHT 04 EXISTING DORMER

REV A 18.01.17 AMENDMENTS TO REFLECT PLANNER'S COMMENTS

DENOTES EXTENT OF NEW WALLS

---- DENOTES LINE OF EXISTING

**PLANNING** 

A3 1 100

DO NOT SCALE FROM THIS DRAWING