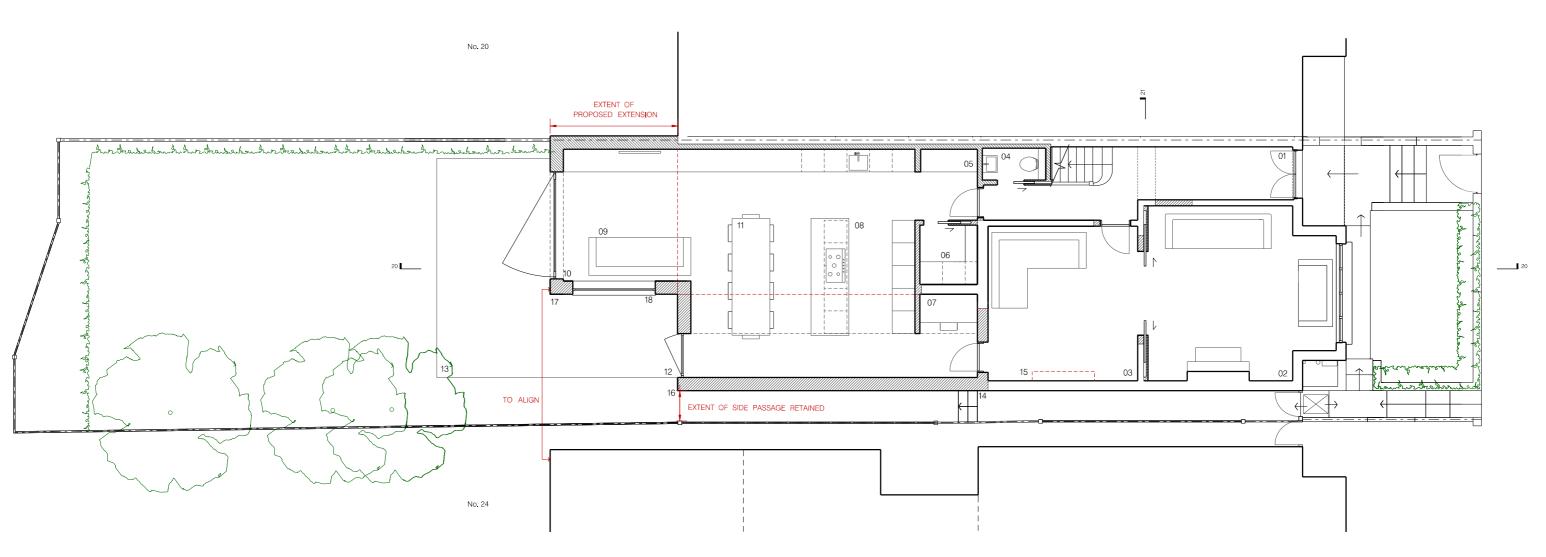

RE-ROUTING OF EXISTING AND RUNNING OF NEW DRAINAGE TO BE TO CONTRACTOR'S DESIGN

DRAWINGS ARE FOR PLANNING PURPOSES ONLY AND ARE NOT ISSUED FOR CONSTRUCTION

COPYRIGHT FLOWER MICHELIN ARCHITECTS LLP 2016

ENTRANCE MAIN RECEPTION SECOND RECEPTION

WC COATS/STORAGE UTILITY STUDY

KITCHEN INFORMAL RECEPTION

GLAZED PIVOT DOOR DINING

GLAZED DOOR WITH ROOFLIGHT OVER

LINE OF PATIO
NEW STEPS
EXISTING CHIMNEY BREAST REMOVED
NEW SIDE INFILL EXTENSION IN BRICKWORK
NEW REAR EXTENSION IN BRICKWORK
FIXED GLAZED PANEL

REV B 19.01.17 AMENDMENTS TO REFLECT PLANNER'S/CLIENT'S COMMENTS

REV A 18.01.17 AMENDMENTS TO REFLECT PLANNER'S COMMENTS

DENOTES EXTENT OF NEW WALLS

---- DENOTES LINE OF EXISTING

**PLANNING** flower michelin