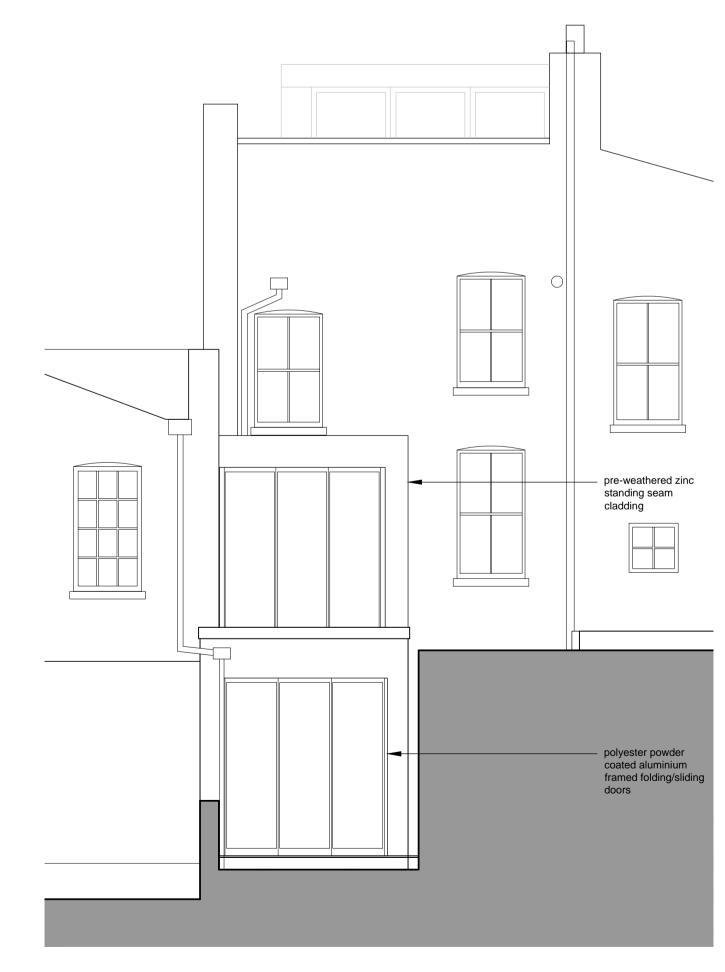

## PROPOSED SECTION FF / REAR ELEV.

1 Bermondsey Exchange 179-181 Bermondsey Street London SE1 3UW client David Loewi project 5 Back Lane Hampstead NW3 1HL, London 020 7407 3336 www.formstudio.co.uk

drawing Proposed Drawings Section CC, DD, EE & FF