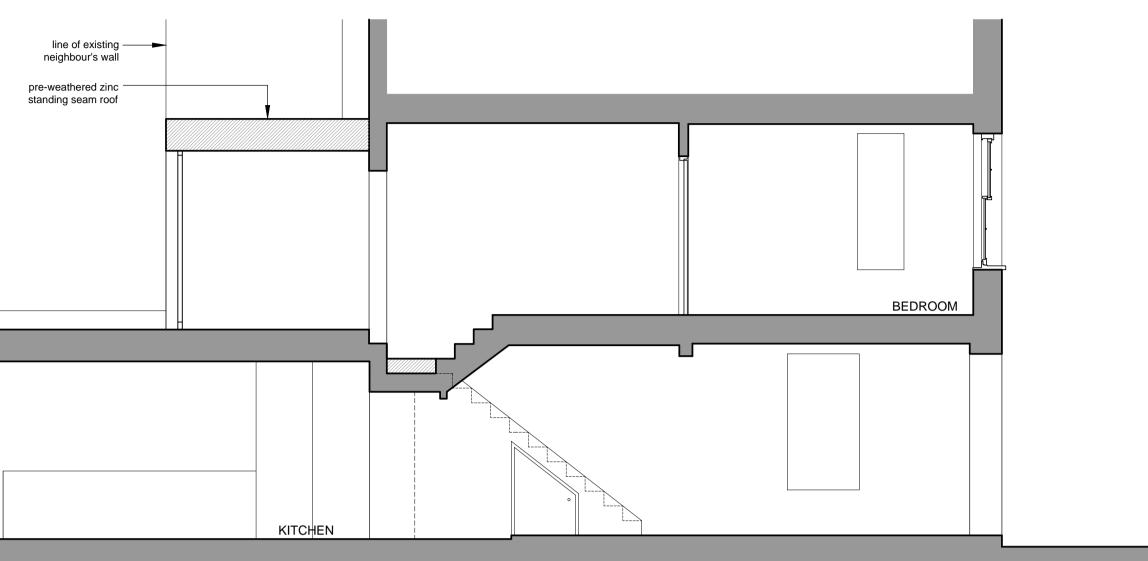

## PROPOSED SECTION BB

NOTES: Refer to Engineers data for structural work. Use figured dimensions. Do not scale from drawing. Check all dimensions on site. Report any discrepancies to the Architects. Refer to title block for original printed paper size.