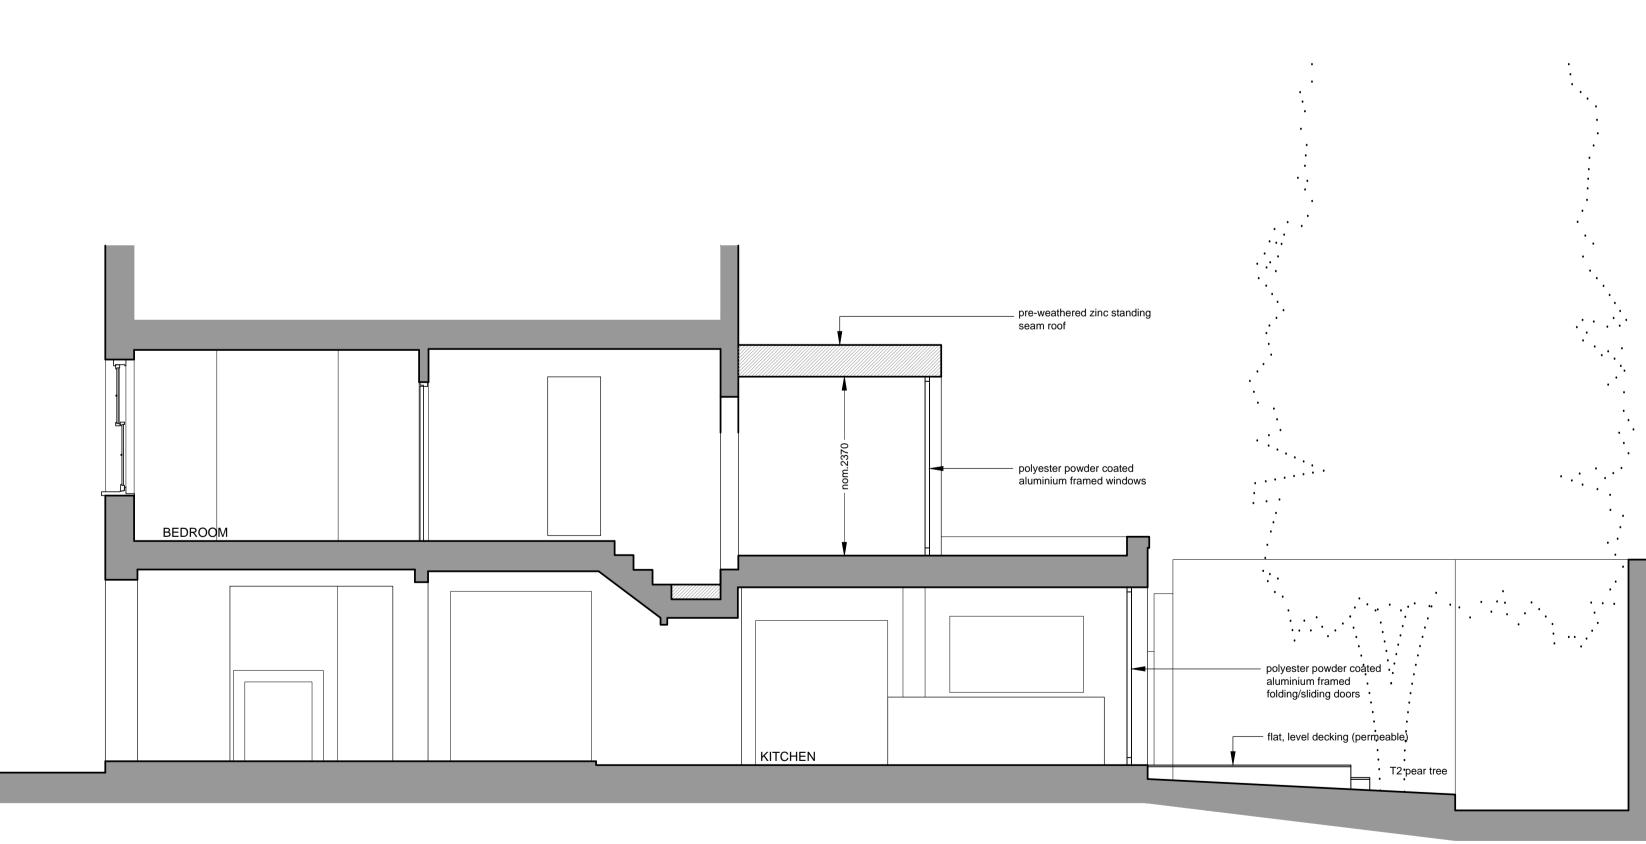

## PROPOSED SECTION AA

## PROPOSED SECTION BB

NOTES: Refer to Engineers data for structural work. Use figured dimensions. Do not scale from drawing. Check all dimensions on site. Report any discrepancies to the Architects. Refer to title block for original printed paper size.