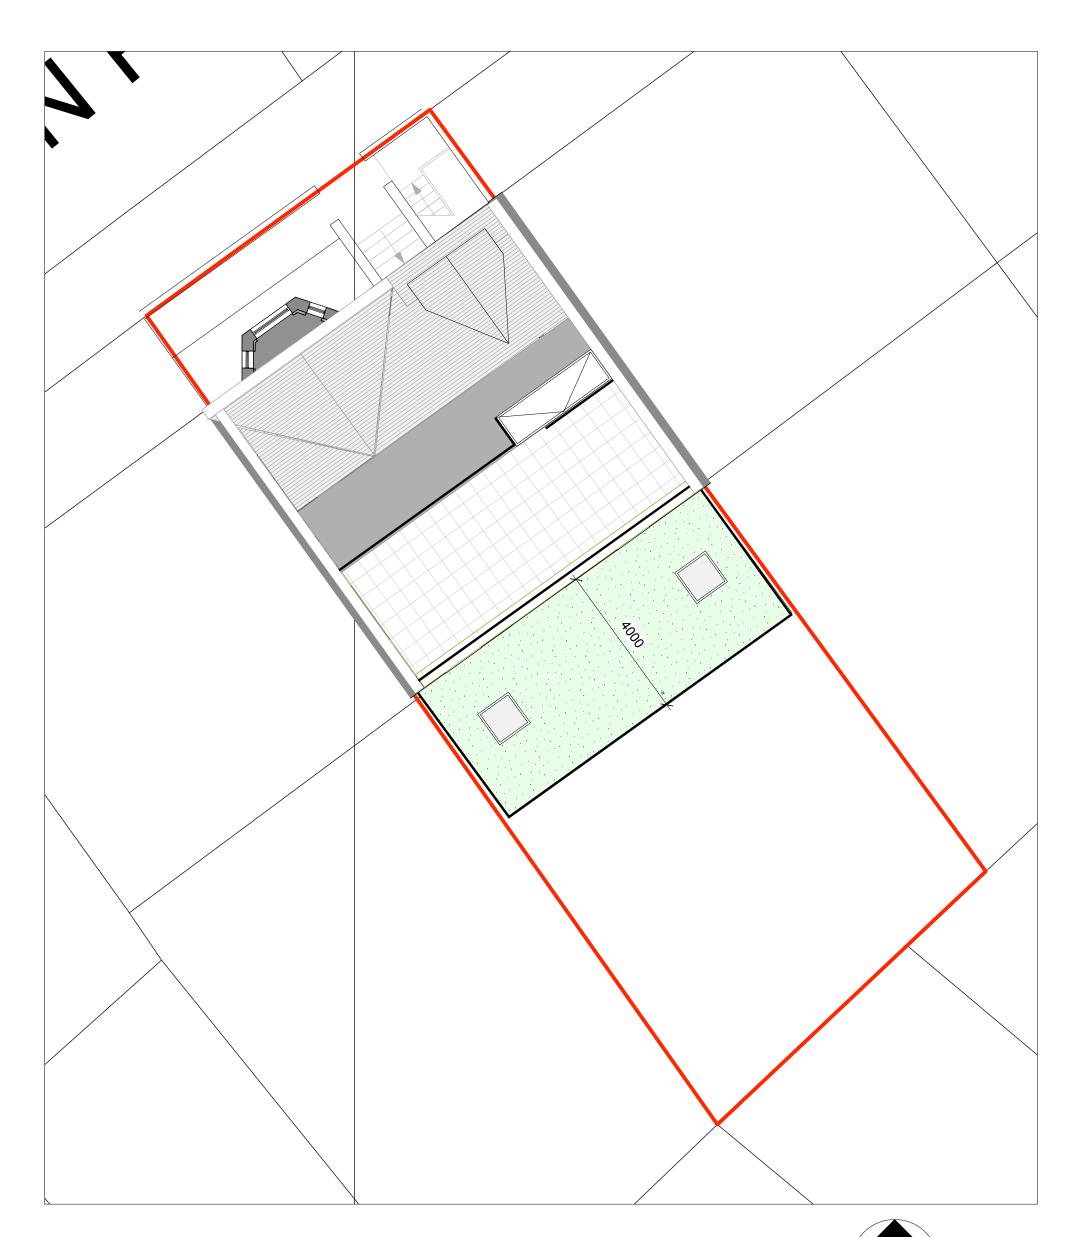

| 1Proposed Site Plan105scale 1:100                        | D Roof plan and extension amended           | 24-1-17 CHP              |
|----------------------------------------------------------|---------------------------------------------|--------------------------|
| 0 1m 2m 3m 4m 5m                                         | C Extension amending following comments     | 18-1-17 <sub> </sub> CHP |
|                                                          | B Reduced extension                         | 9-1-17 CHP               |
|                                                          | A Revised plan                              | 13-12-16 CHP             |
|                                                          | Rev Description                             | Date Initial             |
| Property Consultants Beaufort House, 15 St Botolph Stree | et, Drawing Title:<br>Proposed Site Plan    |                          |
| Client:<br>SIg Dennington Park rd Ltd                    | Scale: Date: Drawn:   1:100 @ A3 Oct 2016 C | :HP                      |
| Job Title: 11 Dennington Park Road<br>London, NW6 1BB    | Drawing Number: Rev:<br>16-Den-105          | D                        |