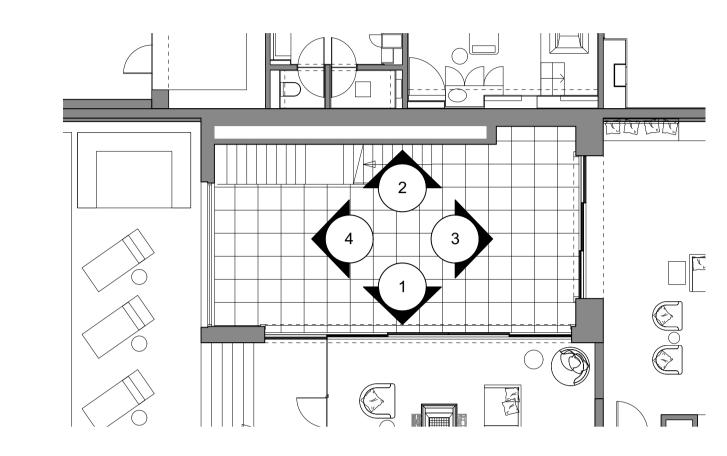

## COURTYARD PLAN 1:100 @ A1

1 2 3 4 5 6 7 8 9 10m

73 COURTYARD ELEVATION 2 1:100 @ A1

COURTYARD PLAN 1:100 @ A1

73 COURTYARD ELEVATION 4 1:100 @ A1

Clay tiles

Powder coated metal railings

Hardwood timber door

Lead roofing