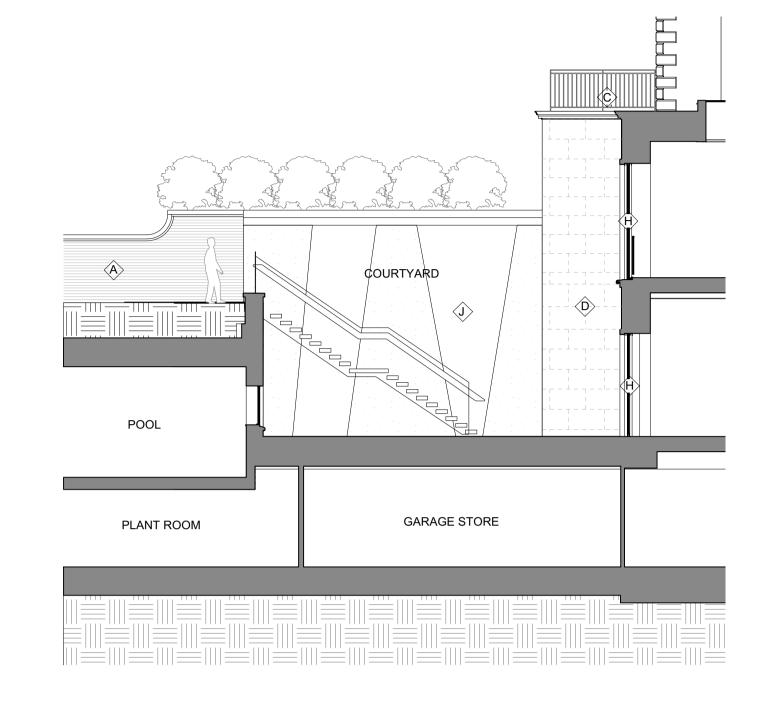

1 2 3 4 5 6 7 8 9 10m

73 COURTYARD ELEVATION 2 1:100 @ A1

COURTYARD PLAN 1:100 @ A1

73 COURTYARD ELEVATION 4 1:100 @ A1

Clay tiles

Powder coated metal railings

Hardwood timber door

Lead roofing

office@tffa.co.uk www.tffa.co.uk

73 & 75 AVENUE ROAD LONDON NW8 6JD

Proposed Courtyard Sectional Elevations - No. 73

196/045 17.03.16 1:100 @ A1 P1