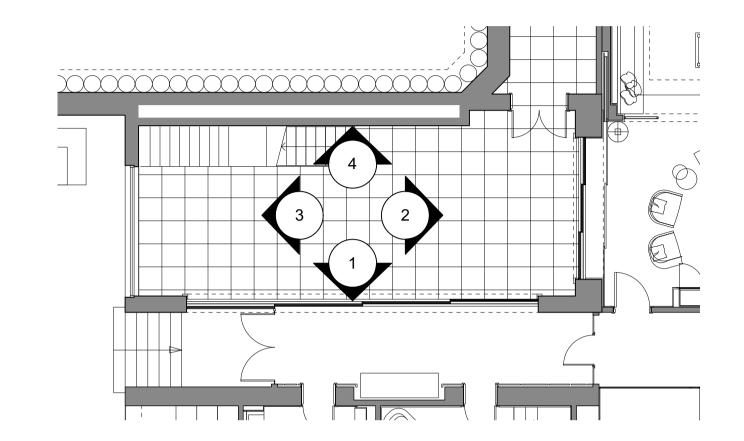

COURTYARD

SPA LOBBY

GARAGE STORE

75 COURTYARD ELEVATION 3 1:100 @ A1



COURTYARD

GARAGE

75 COURTYARD ELEVATION 2 1:100 @ A1

SPA LOBBY

PLANT ROOM





## COURTYARD PLAN 1:100 @ A1

## MATERIAL KEYS

- A Red brick
- Traditional joinery sash windows, double glazed and painted white.
- Powder coated metal railings
- Natural stone, or other similar in appearance
- Clay tiles
- Hardwood timber door
- Lead roofing
- Powder coated metal framed windows, double glazed
- Painted timber cornice
- Perforated metal cladding
- Render



Sections.

To be read in conjunction with the following drawings:

196/001 - Location Plan 196/010 - Existing Site Plan 196/011 - 012 Existing Plans 196/020 - 022 Existing Elevations & Sections 196/025 - Proposed Demolition Plan & Elevation
196/030 - Proposed Site Plan
196/031 - 036 Proposed Plans
196/040 - 048 Proposed Elevations &

Refer to Design & Access Statement also for further information in relation to the p