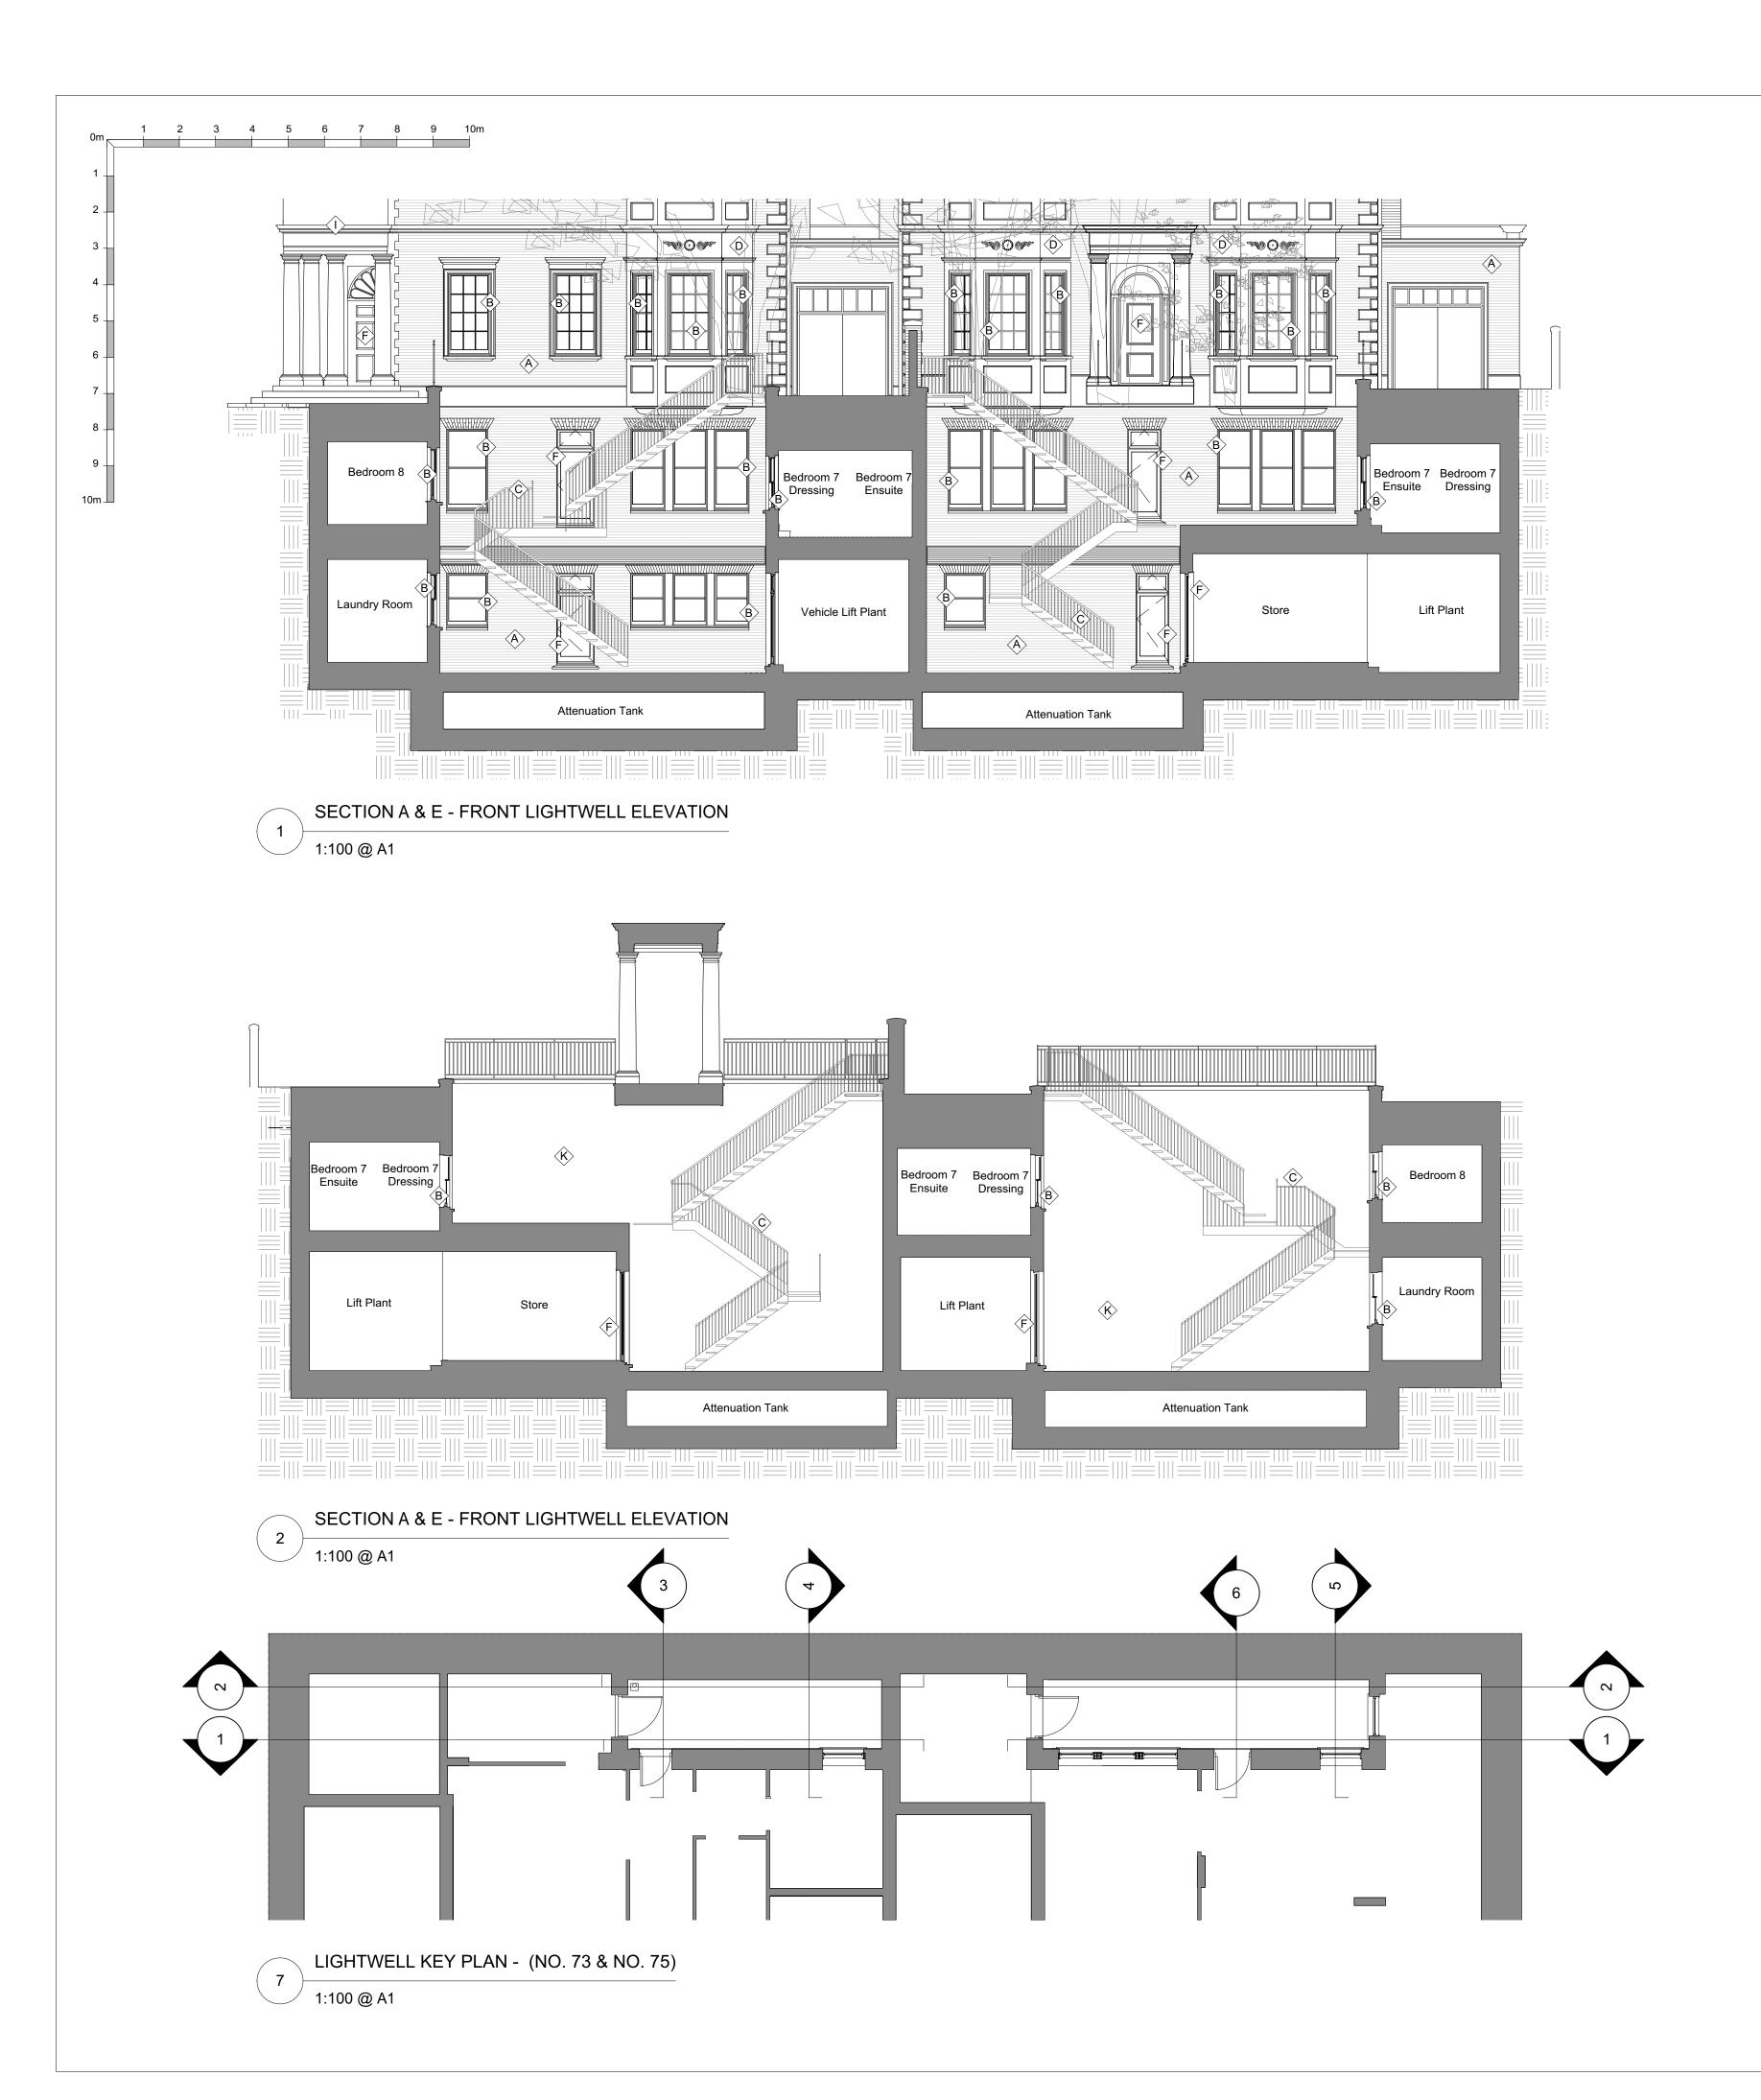

SIDE ELEVATION 4 (NO. 75)

1:100 @ A1

Bedroom 8

F

Lobby Room

Attenuation

Tank

SIDE ELEVATION 5 (NO 73)

5 SIDE ELEVATION 5 (NO. 73) 1:100 @ A1

MATERIAL KEYS

- Red brick
- Traditional joinery sash windows, double glazed and painted white.
- Powder coated metal railings
- Natural stone, or other similar in appearance
- E Clay tiles
- F Hardwood timber door
- G Lead roofing
- Powder coated metal framed windows, double glazed
- Painted timber cornice
- ) Perforated metal cladding
- Render