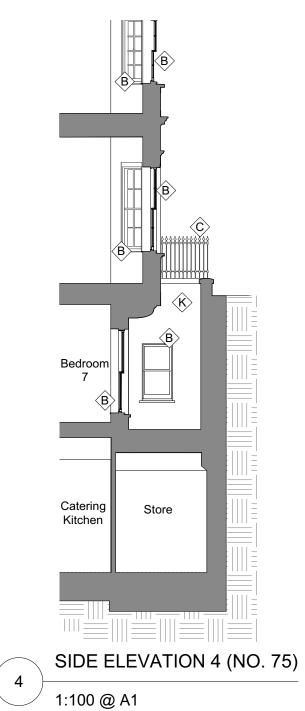

SIDE ELEVATION 4 (NO. 75)

1:100 @ A1

Bedroom 8

F

Lobby Room

Attenuation

Tank

SIDE ELEVATION 5 (NO 73)

5 SIDE ELEVATION 5 (NO. 73) 1:100 @ A1

MATERIAL KEYS

- Red brick
- Traditional joinery sash windows, double glazed and painted white.
- Powder coated metal railings
- Natural stone, or other similar in appearance
- E Clay tiles
- F Hardwood timber door
- G Lead roofing
- Powder coated metal framed windows, double glazed
- Painted timber cornice
- ) Perforated metal cladding
- Render