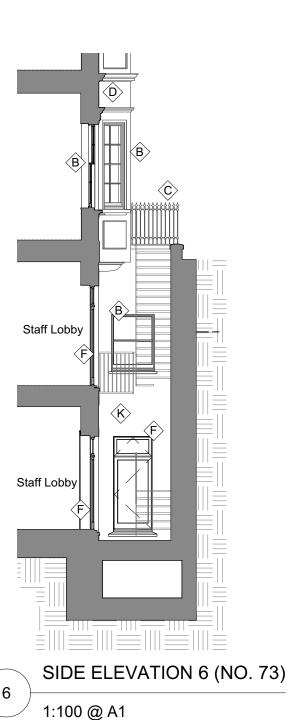

SIDE ELEVATION 4 (NO. 75)

1:100 @ A1

Bedroom 8

F

Lobby Room

Attenuation

Tank

SIDE ELEVATION 5 (NO 73)

5 SIDE ELEVATION 5 (NO. 73) 1:100 @ A1

MATERIAL KEYS

- Red brick
- Traditional joinery sash windows, double glazed and painted white.
- Powder coated metal railings
- Natural stone, or other similar in appearance
- E Clay tiles
- F Hardwood timber door
- G Lead roofing
- Powder coated metal framed windows, double glazed
- Painted timber cornice
- ) Perforated metal cladding
- Render