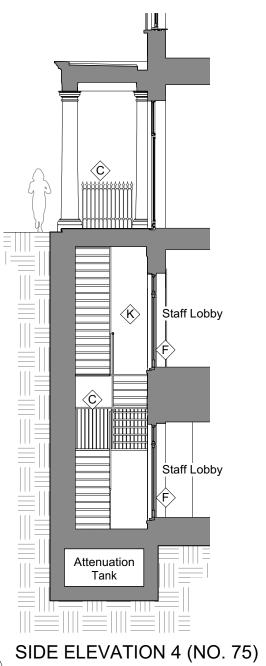

SIDE ELEVATION 4 (NO. 75)

1:100 @ A1

Bedroom 8

F

Lobby Room

Attenuation

Tank

SIDE ELEVATION 5 (NO 73)

5 SIDE ELEVATION 5 (NO. 73) 1:100 @ A1

MATERIAL KEYS

- Red brick
- Traditional joinery sash windows, double glazed and painted white.
- Powder coated metal railings
- Natural stone, or other similar in appearance
- E Clay tiles
- F Hardwood timber door
- G Lead roofing
- Powder coated metal framed windows, double glazed
- Painted timber cornice
- ) Perforated metal cladding
- Render