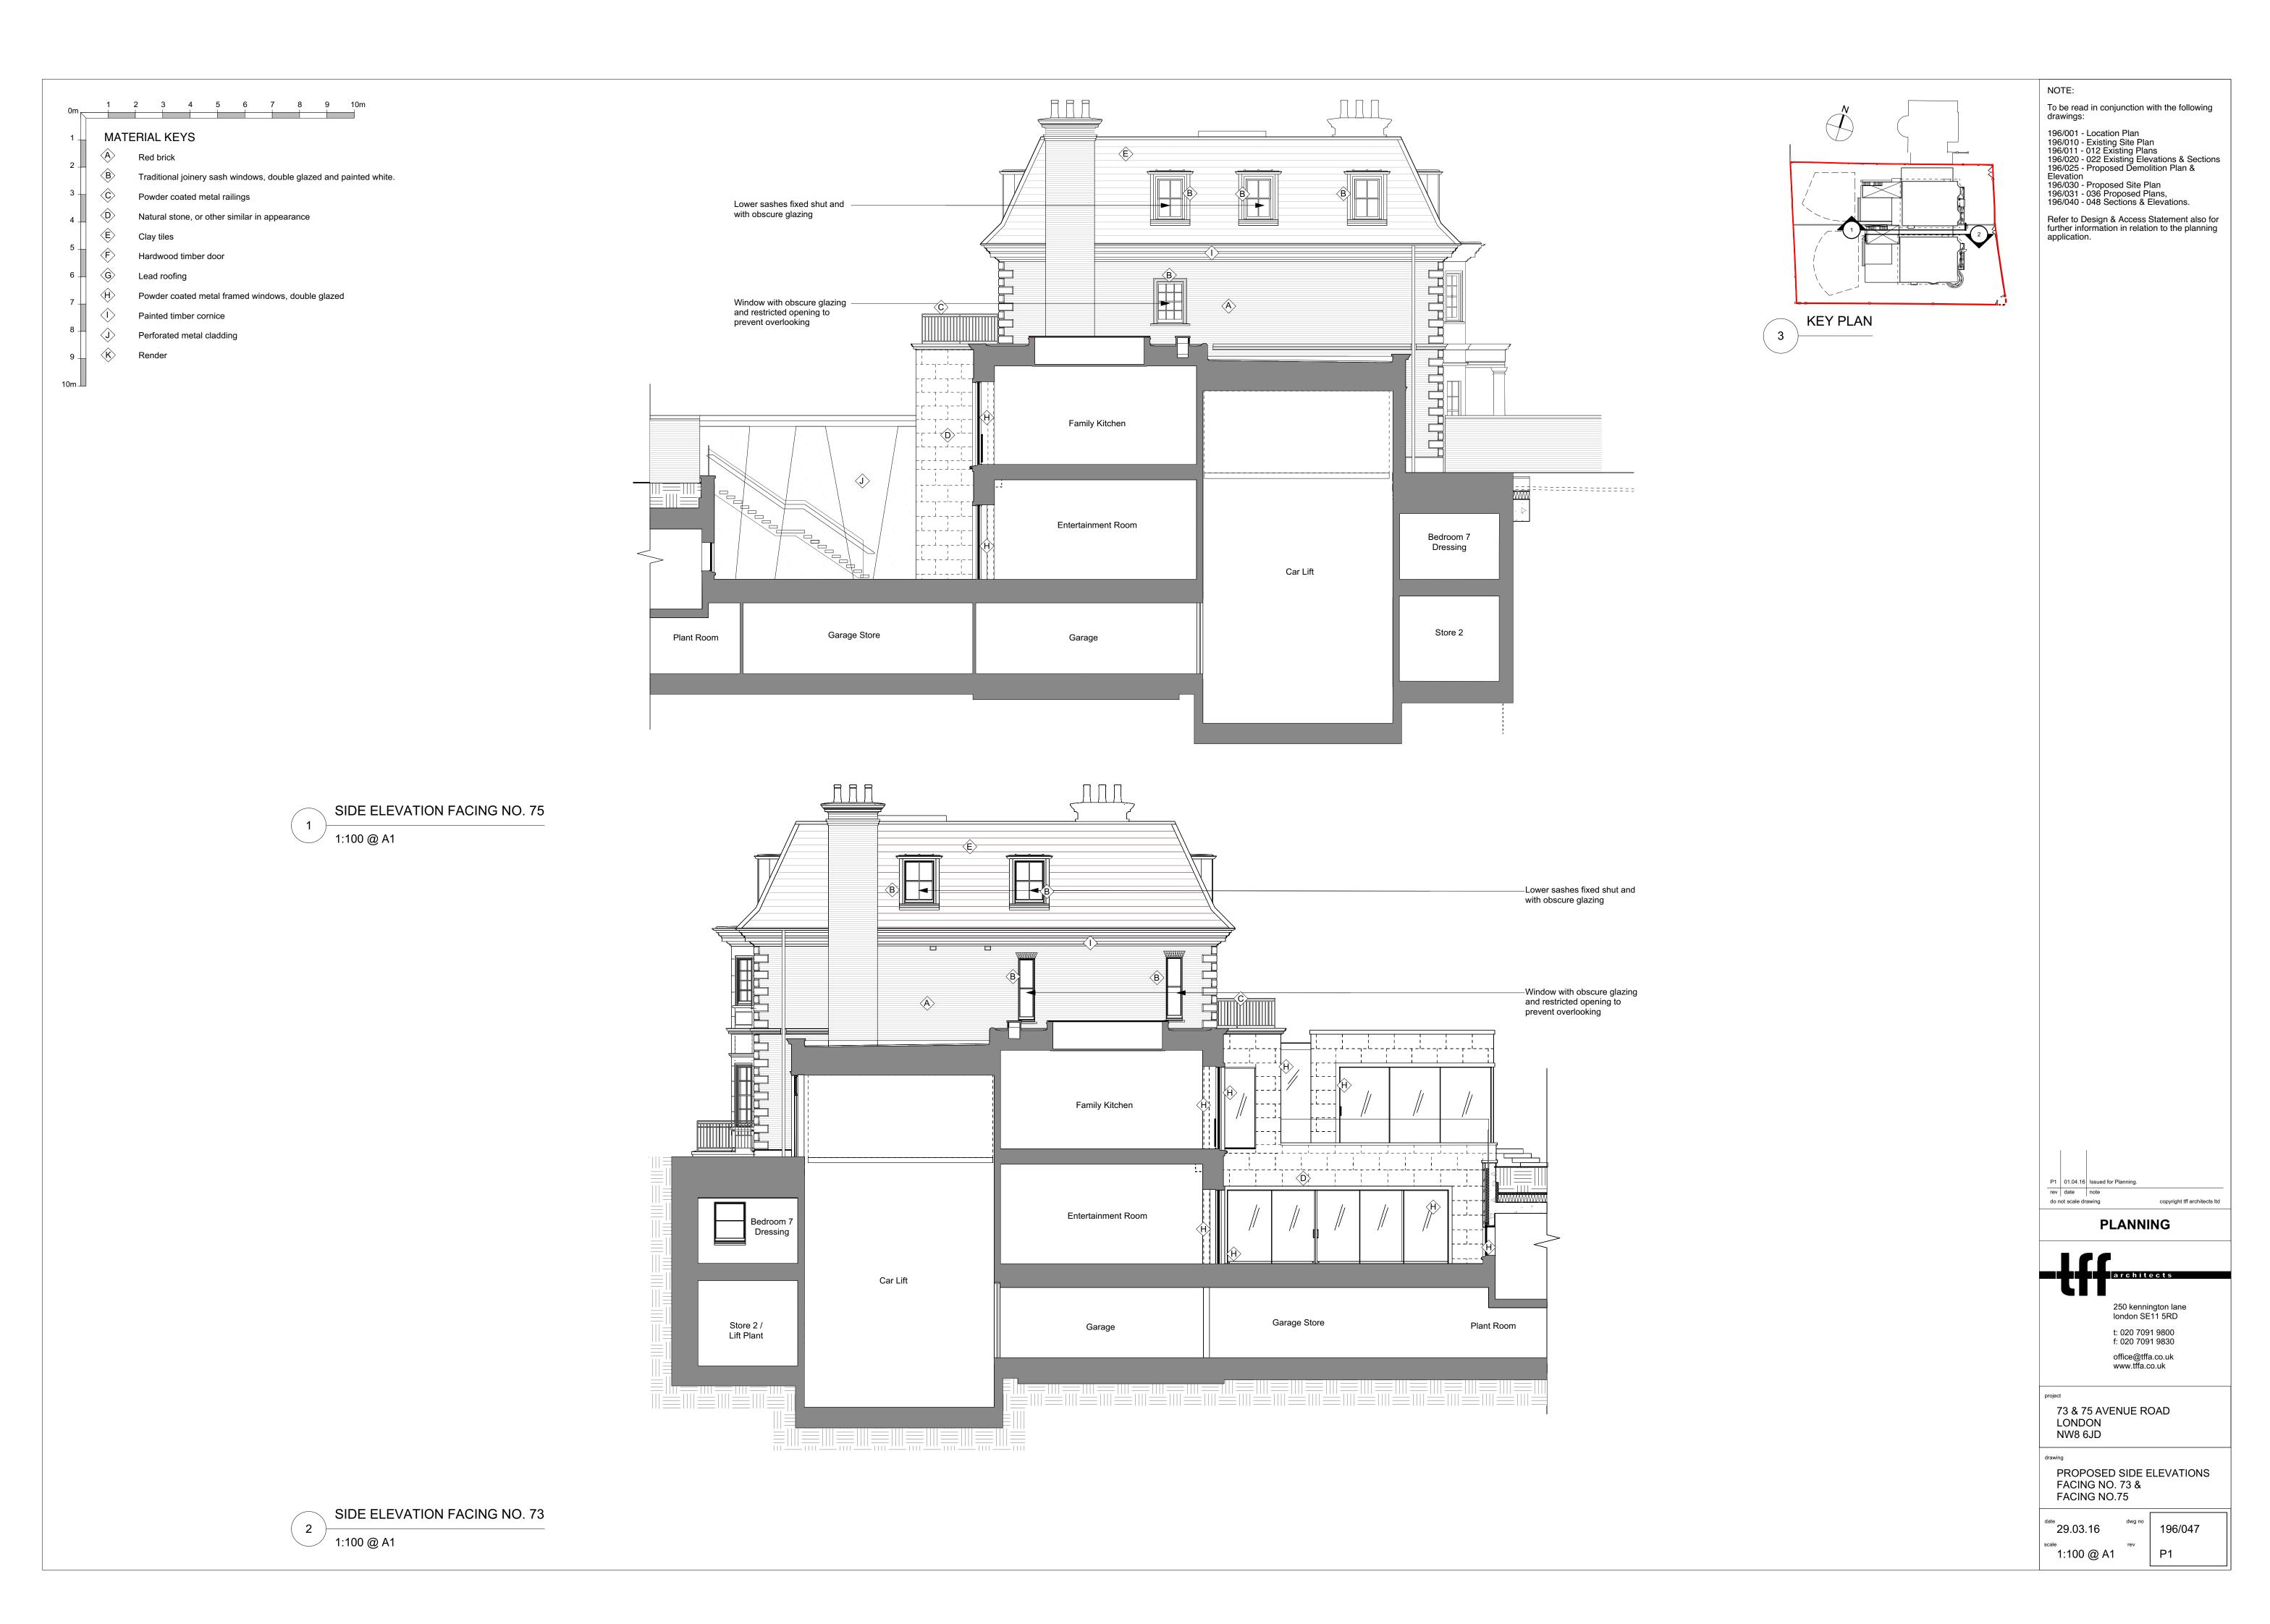

5 SIDE ELEVATION 5 (NO. 73) 1:100 @ A1

MATERIAL KEYS

- Red brick
- Traditional joinery sash windows, double glazed and painted white.
- Powder coated metal railings
- Natural stone, or other similar in appearance
- E Clay tiles
- F Hardwood timber door
- G Lead roofing
- Powder coated metal framed windows, double glazed
- Painted timber cornice
- ) Perforated metal cladding
- Render

application.

To be read in conjunction with the following

P1 01.04.16 Issued for Planning.

rev date note copyright tff architects ltd

PLANNING

architects

250 kennington lane london SE11 5RD

t: 020 7091 9800 f: 020 7091 9830 office@tffa.co.uk www.tffa.co.uk

73 & 75 AVENUE ROAD LONDON NW8 6JD

PROPOSED LIGHTWELL
ELEVATIONS

29.03.16 dwg no 196/046 scale rev 1:100 @ A1 P1