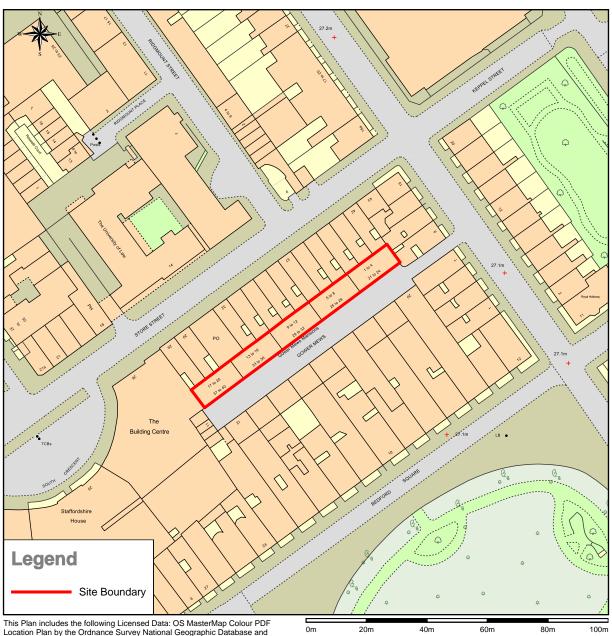

## **Location Plan for Gower Mews Mansions**

This Plan includes the following Licensed Data: OS MasterMap Colour PDF Location Plan by the Ordnance Survey National Geographic Database and incorporating surveyed revision available at the date of production. Reproduction in whole or in part is prohibited without the prior permission of Ordnance Survey. The representation of a road, track or path is no evidence of a right of way. The representation of features, as lines is no evidence of a property boundary. © Crown copyright and database rights, 2017. Ordnance Survey 0100031673

Scale: 1:1250, paper size: A4

Rear Elevation Window Replacement