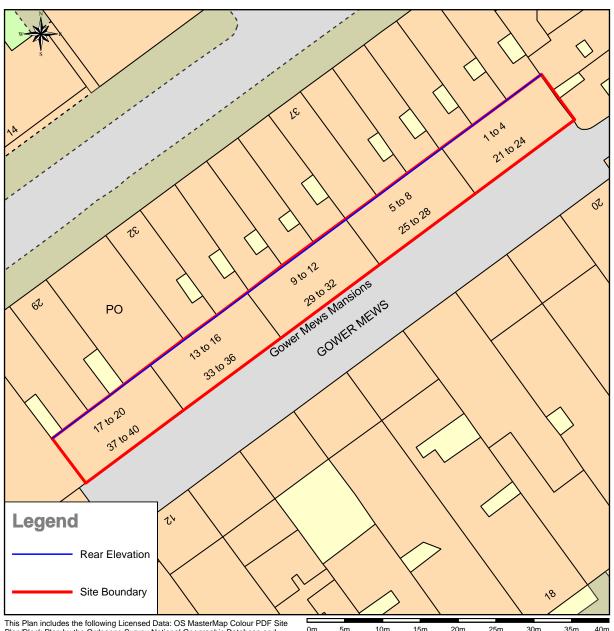

## **Block Plan for Gower Mews Mansions**

This Plan includes the following Licensed Data: OS MasterMap Colour PDF Site Plan/Block Plan by the Ordnance Survey National Geographic Database and incorporating surveyed revision available at the date of production. Reproduction in whole or in part is prohibited without the prior permission of Ordnance Survey. The representation of a road, track or path is no evidence of a right of way. The representation of features, as lines is no evidence of a property boundary. © Crown copyright and database rights, 2017. Ordnance Survey 0100031673

Scale: 1:500, paper size: A4

Rear Elevation Window Replacement