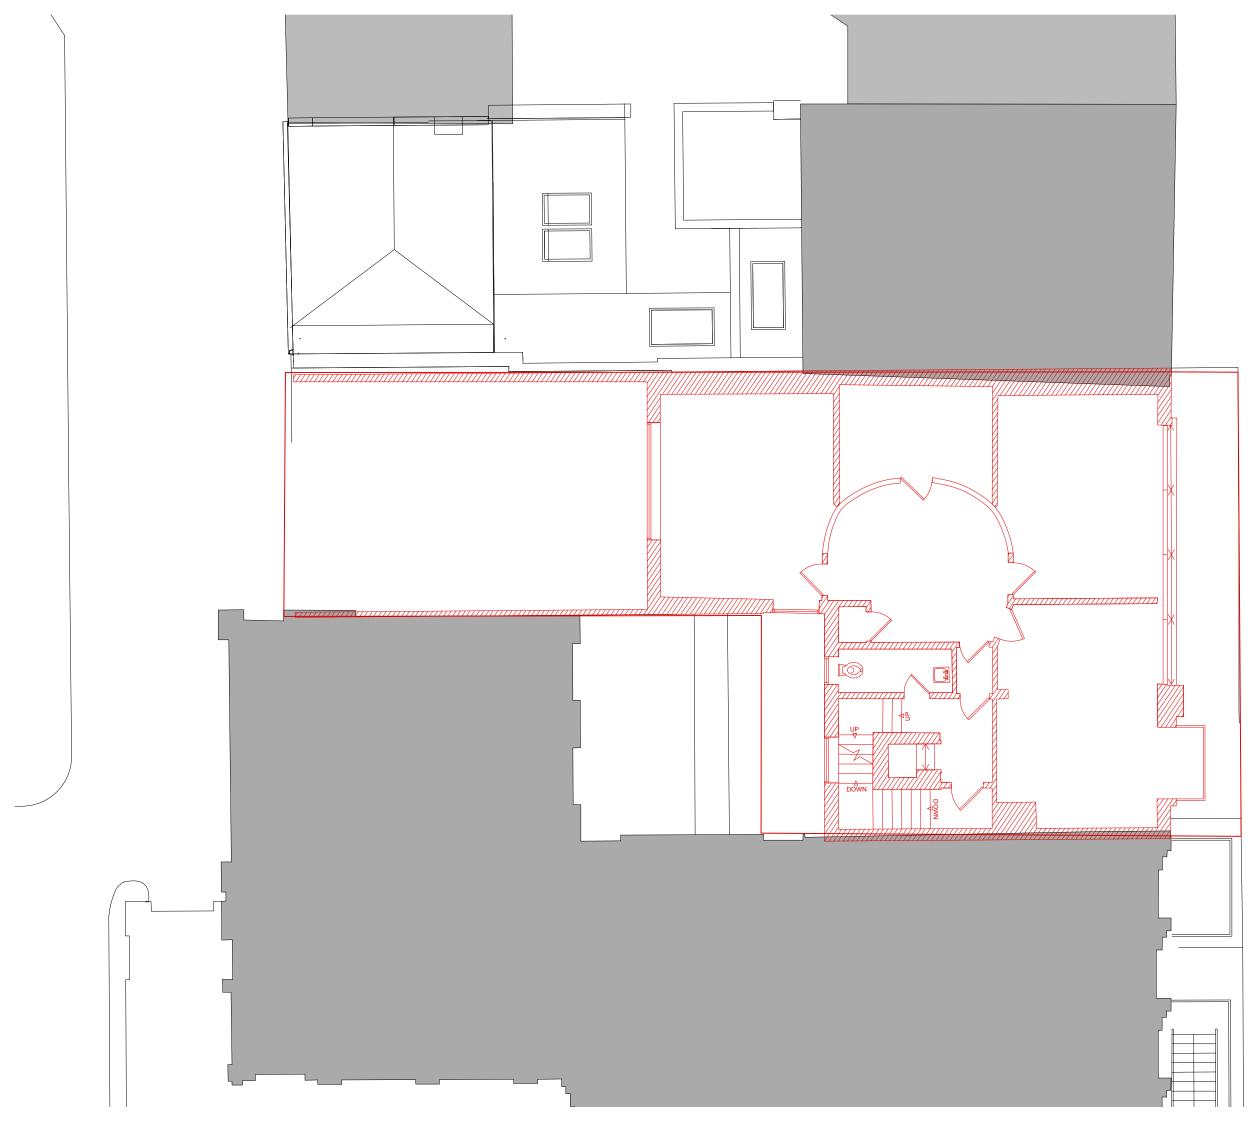

## COVEBURGESS

Demolition Scale 1:100 @ A3 Drawing No. 2128/0249

Date Printed 13/2/15 Revision

А

77-79 Charlotte Street Sheet Title Basement Floor

Copyright for these drawings remains with Cove Burgess Architects LLP. All dimensions to be checked on site prior to construction. Any discrepancies to be brought to the attention of the architect, prior to construction. Project Title