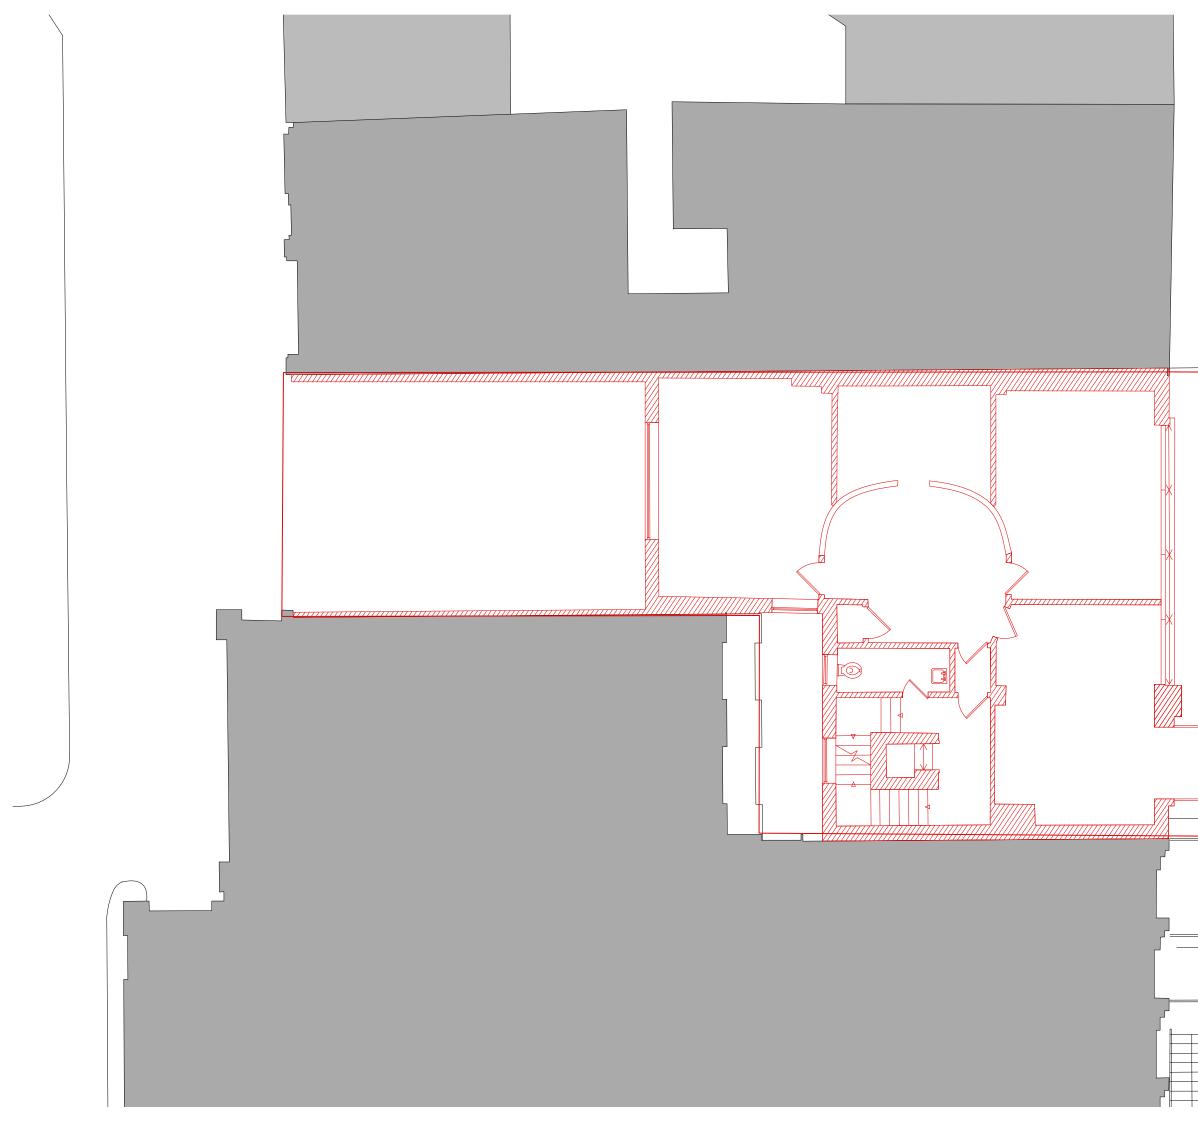

## COVEBURGESS

Demolition Scale 1:100 @ A3 Drawing No. 2128/0249

Date Printed 13/2/15 Revision

А

77-79 Charlotte Street Sheet Title Basement Floor

Copyright for these drawings remains with Cove Burgess Architects LLP. All dimensions to be checked on site prior to construction. Any discrepancies to be brought to the attention of the architect, prior to construction. Project Title