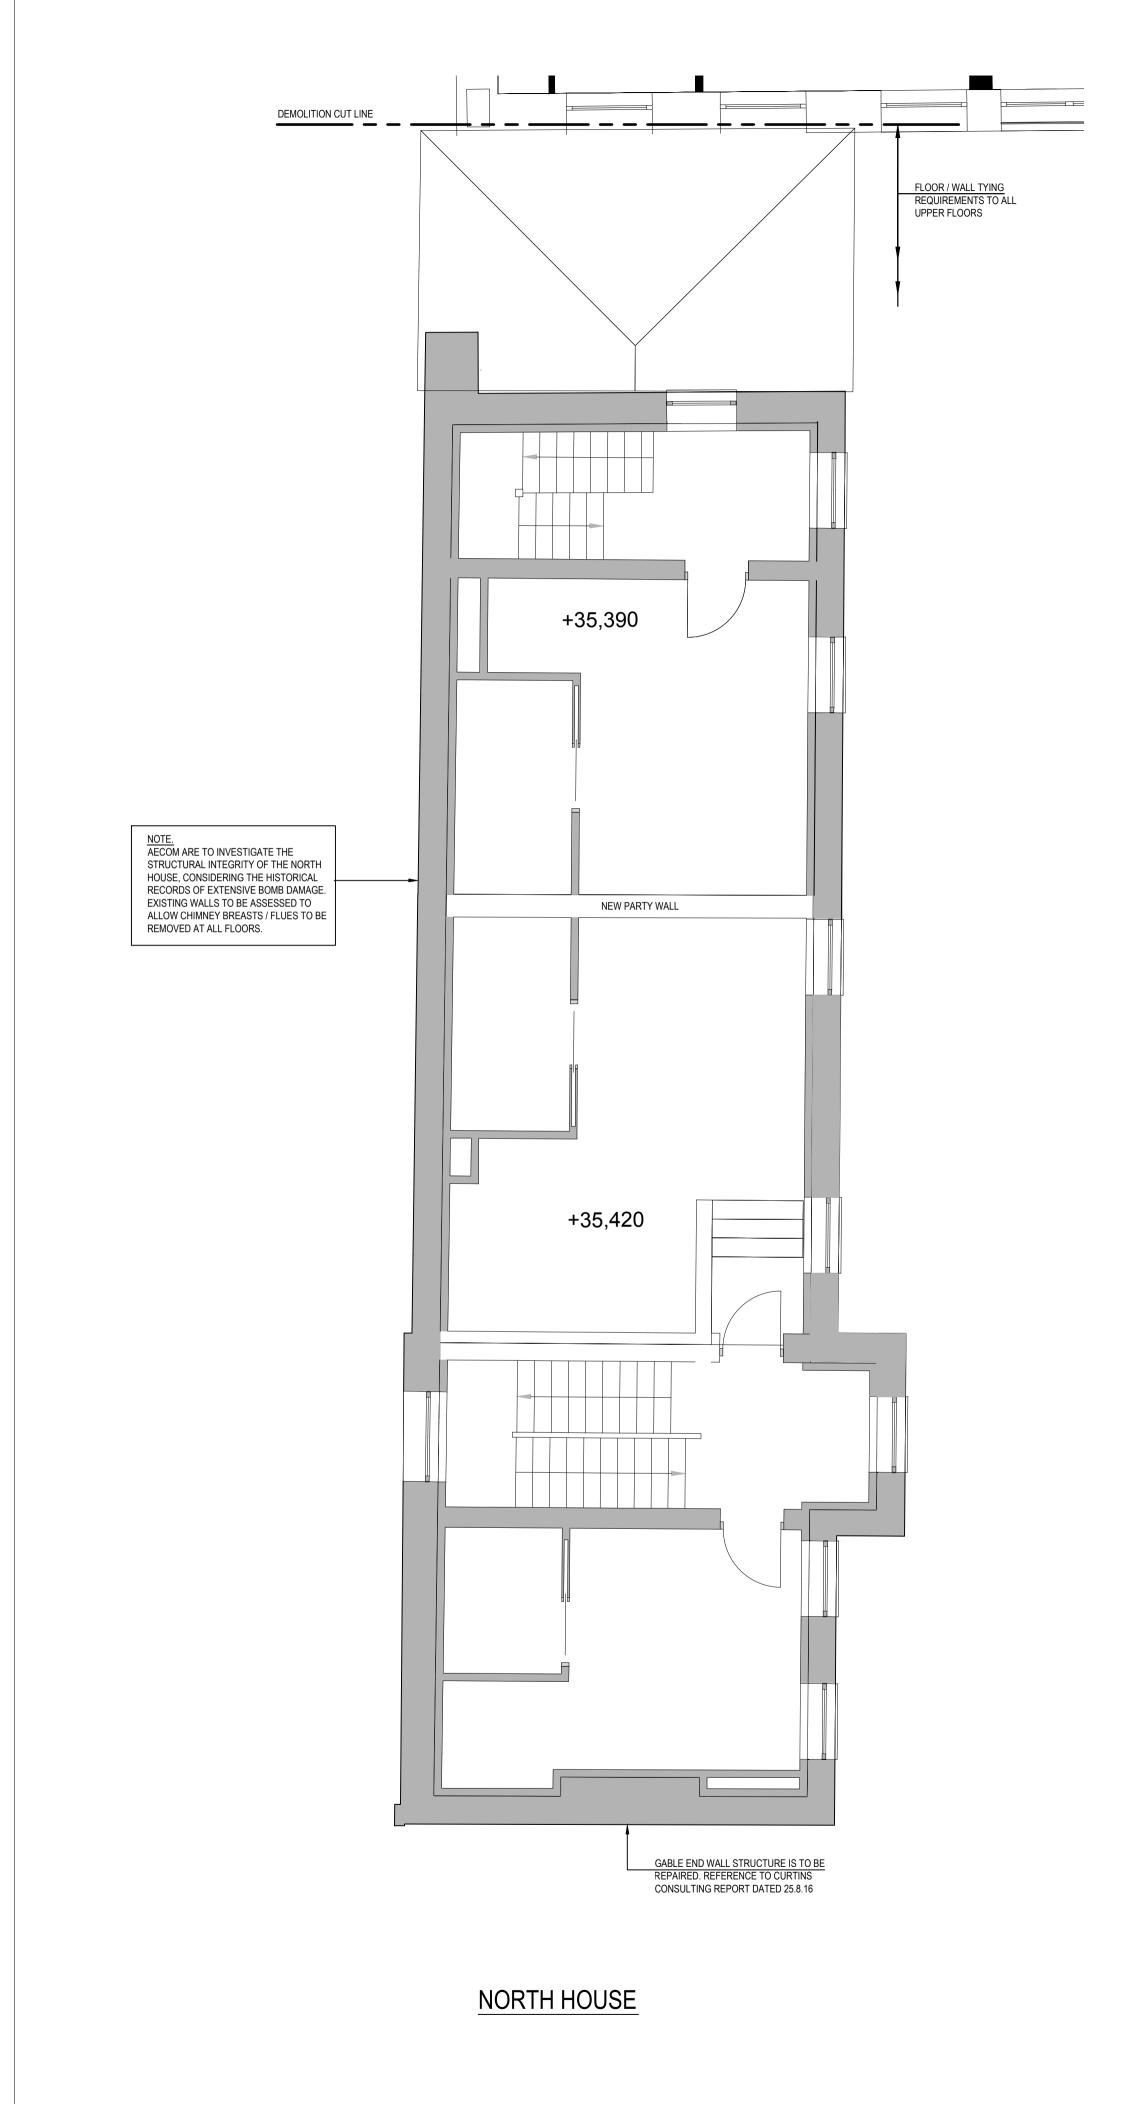

## NOTE.

ALL EXISTING FLOORS ARE TO BE INSPECTED FOR CONDITION AND STRUCTURAL INTEGRITY

# NOTE.

JOISTS ARE TO BE DOUBLED UP BELOW NEW PARTITIONS AND BATH FEET.

PROJECT MIDDLESEX HOSPITAL ANNEX

CLIENT

UNIVERSITY COLLEGE LONDON HOSPITALS CHARITY

CONSULTANT

AECOM Aldgate Tower 2 Leman Street London, E1 8FA www.aecom.com

PROPOSED LEVEL 02 LAYOUT NORTH AND SOUTH HOUSES