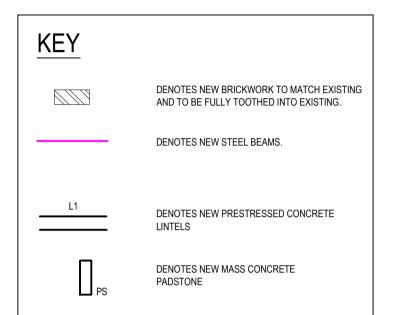

## NOTE.

ALL EXISTING FLOORS ARE TO BE INSPECTED FOR CONDITION AND STRUCTURAL INTEGRITY

# NOTE.

JOISTS ARE TO BE DOUBLED UP BELOW NEW PARTITIONS AND BATH FEET.







PROJECT MIDDLESEX HOSPITAL ANNEX

CLIENT

UNIVERSITY COLLEGE LONDON HOSPITALS CHARITY

CONSULTANT

AECOM Aldgate Tower 2 Leman Street London, E1 8FA www.aecom.com

**GENERAL NOTES** 

### **ISSUE/REVISION**

| А   | 16.12.16 | PLANNING ISSUE |
|-----|----------|----------------|
| I/R | DATE     | DESCRIPTION    |
|     |          |                |

KEY PLAN

PROJECT NUMBER

60516144

SHEET TITLE

PROPOSED LEVEL 02 LAYOUT NORTH AND SOUTH HOUSES

### SHEET NUMBER

MHA-ACM-NSH-02-DR-S-00001