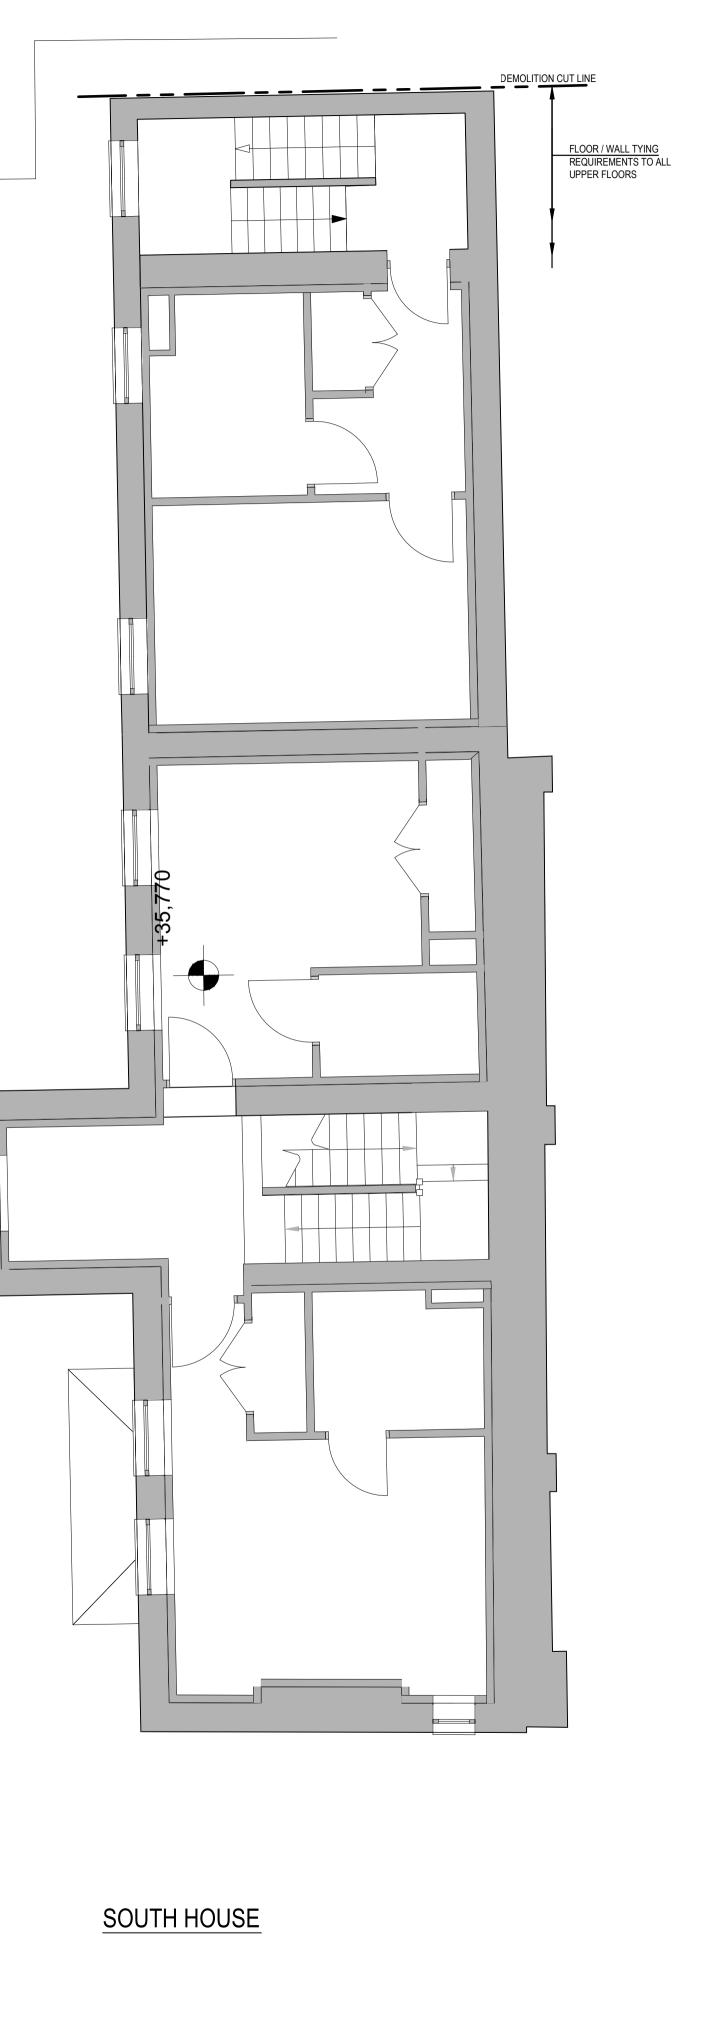

## NOTE.

ALL EXISTING FLOORS ARE TO BE INSPECTED FOR CONDITION AND STRUCTURAL INTEGRITY

# NOTE.

JOISTS ARE TO BE DOUBLED UP BELOW NEW PARTITIONS AND BATH FEET.

PROJECT MIDDLESEX HOSPITAL ANNEX

CLIENT

UNIVERSITY COLLEGE LONDON HOSPITALS CHARITY

CONSULTANT

AECOM Aldgate Tower 2 Leman Street London, E1 8FA www.aecom.com

PROPOSED LEVEL 02 LAYOUT NORTH AND SOUTH HOUSES