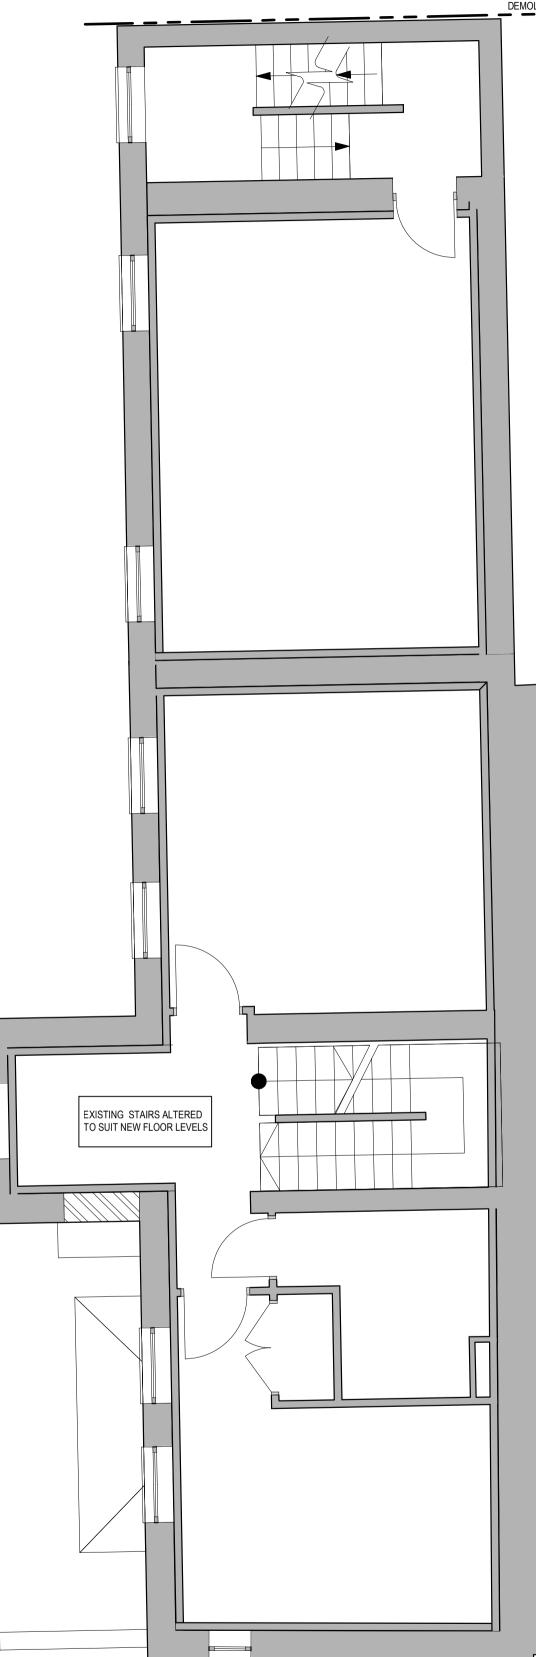

NOTE. ALL EXISTING FLOORS ARE TO BE INSPECTED FOR CONDITION AND STRUCTURAL INTEGRITY

<u>NOTE.</u> JOISTS ARE TO BE DOUBLED UP BELOW NEW PARTITIONS AND BATH FEET.

SOUTH HOUSE

DEMOLITION CUT LINE

FLOOR / WALL TYING REQUIREMENTS TO ALL UPPER FLOORS

## SHEET TITLE

PROPOSED LEVEL 01 LAYOUT NORTH AND SOUTH HOUSES