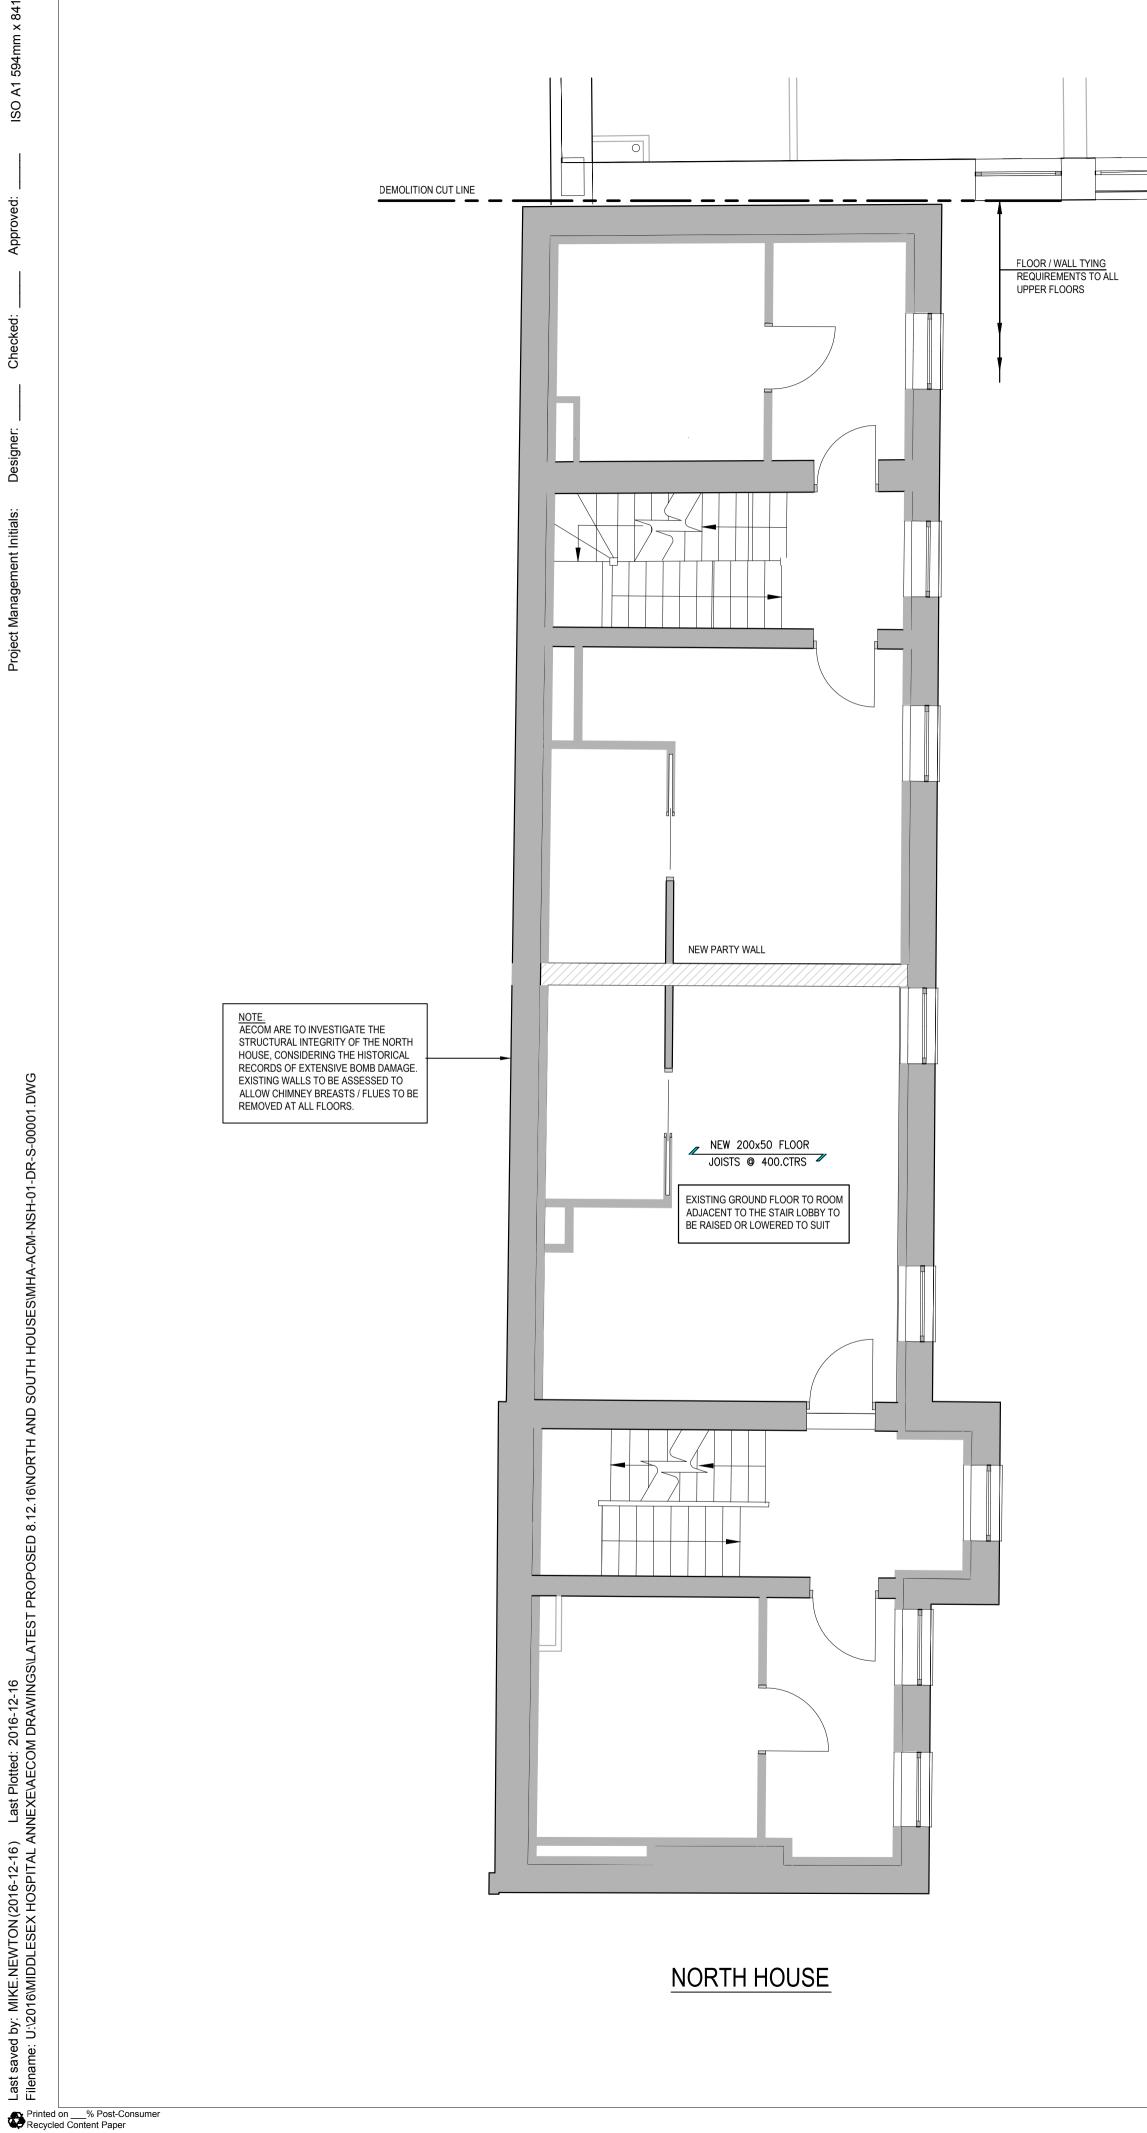

NOTE. ALL EXISTING FLOORS ARE TO BE INSPECTED FOR CONDITION AND STRUCTURAL INTEGRITY

<u>NOTE.</u> JOISTS ARE TO BE DOUBLED UP BELOW NEW PARTITIONS AND BATH FEET.

SOUTH HOUSE

DEMOLITION CUT LINE

FLOOR / WALL TYING REQUIREMENTS TO ALL UPPER FLOORS

## SHEET TITLE

PROPOSED LEVEL 01 LAYOUT NORTH AND SOUTH HOUSES