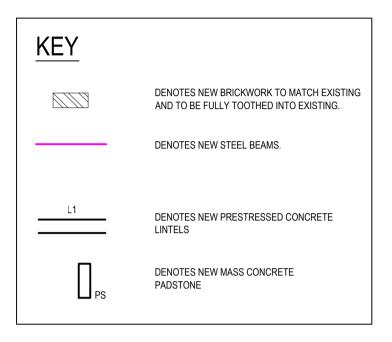

NOTE. ALL EXISTING FLOORS ARE TO BE INSPECTED FOR CONDITION AND STRUCTURAL INTEGRITY

<u>NOTE.</u> JOISTS ARE TO BE DOUBLED UP BELOW NEW PARTITIONS AND BATH FEET.





SOUTH HOUSE

DEMOLITION CUT LINE

FLOOR / WALL TYING REQUIREMENTS TO ALL UPPER FLOORS



PROJECT MIDDLESEX HOSPITAL ANNEX

#### CLIENT

UNIVERSITY COLLEGE LONDON HOSPITALS CHARITY

## CONSULTANT

AECOM Aldgate Tower 2 Leman Street London, E1 8FA www.aecom.com

**GENERAL NOTES** 

#### **ISSUE/REVISION**

| А   | 16.12.16 | PLANNING ISSUE |
|-----|----------|----------------|
| I/R | DATE     | DESCRIPTION    |
|     |          |                |

# KEY PLAN

## PROJECT NUMBER

60516144

## SHEET TITLE

PROPOSED LEVEL 01 LAYOUT NORTH AND SOUTH HOUSES

## SHEET NUMBER

MHA-ACM-NSH-01-DR-S-00001