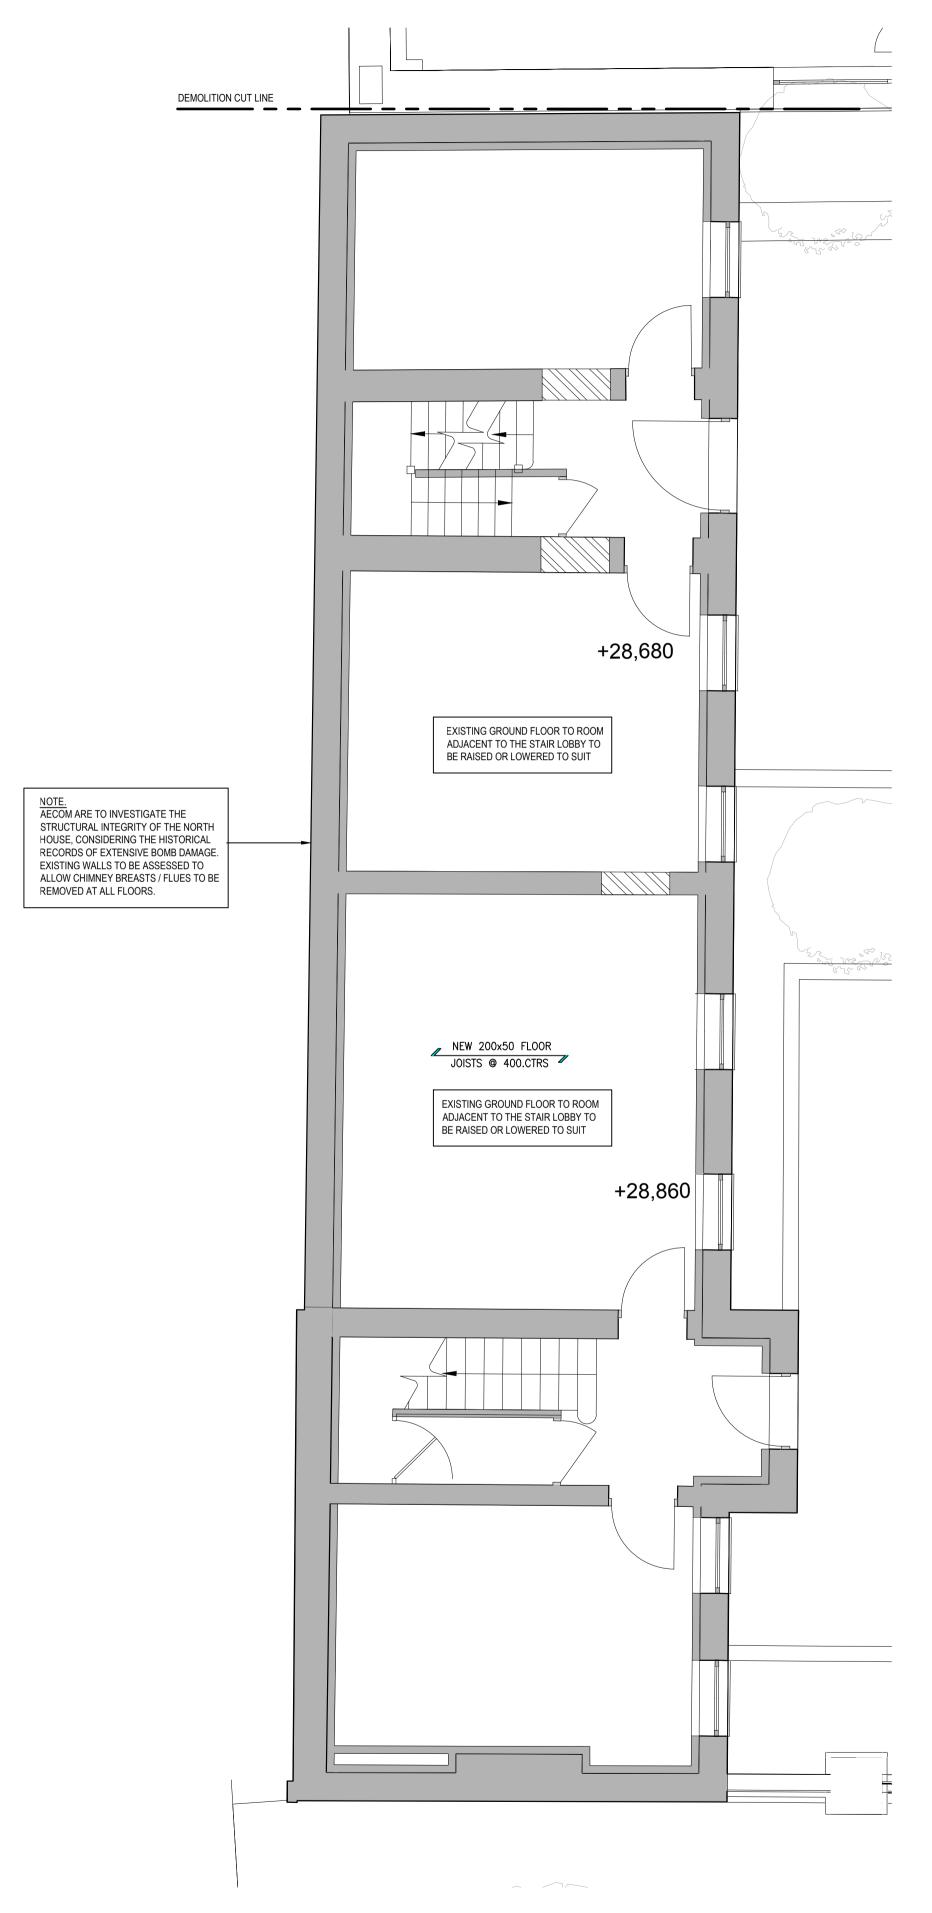

.12.16\NORTH AND SOUTH HOUSES\MHA-ACM-NSH-00-DR-S-00001.DWG

Printed on \_\_\_\_% Post-Consumer
Recycled Content Paper

NORTH HOUSE

NOTE.
ALL EXISTING FLOORS ARE TO BE INSPECTED FOR CONDITION AND STRUCTURAL INTEGRITY

NOTE.
JOISTS ARE TO BE DOUBLED UP BELOW
NEW PARTITIONS AND BATH FEET.

SOUTH HOUSE