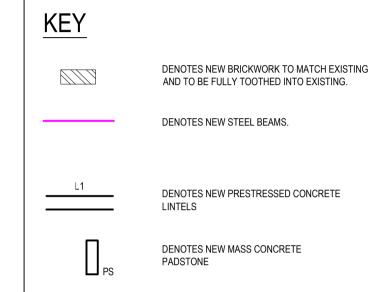

.12.16\NORTH AND SOUTH HOUSES\MHA-ACM-NSH-00-DR-S-00001.DWG



Printed on \_\_\_\_% Post-Consumer
Recycled Content Paper



NORTH HOUSE

NOTE.
ALL EXISTING FLOORS ARE TO BE INSPECTED FOR CONDITION AND STRUCTURAL INTEGRITY

NOTE.
JOISTS ARE TO BE DOUBLED UP BELOW
NEW PARTITIONS AND BATH FEET.





SOUTH HOUSE

## **AECOM**

PROJEC

MIDDLESEX HOSPITAL ANNEX

CLIENT

## UNIVERSITY COLLEGE LONDON HOSPITALS CHARITY

CONSULTANT

AECOM Aldgate Tower 2 Leman Street London, E1 8FA www.aecom.com

**GENERAL NOTES** 

ISSUE/REVISION

|  | Α   | 16.12.16 | PLANNING ISSUE |
|--|-----|----------|----------------|
|  | I/R | DATE     | DESCRIPTION    |

KEY PLAN

PROJECT NUMBER

60516144

SHEET TITLE

PROPOSED LEVEL 00 LAYOUT NORTH AND SOUTH HOUSES

SHEET NUMBER

MHA-ACM-NSH-00-DR-S-00001