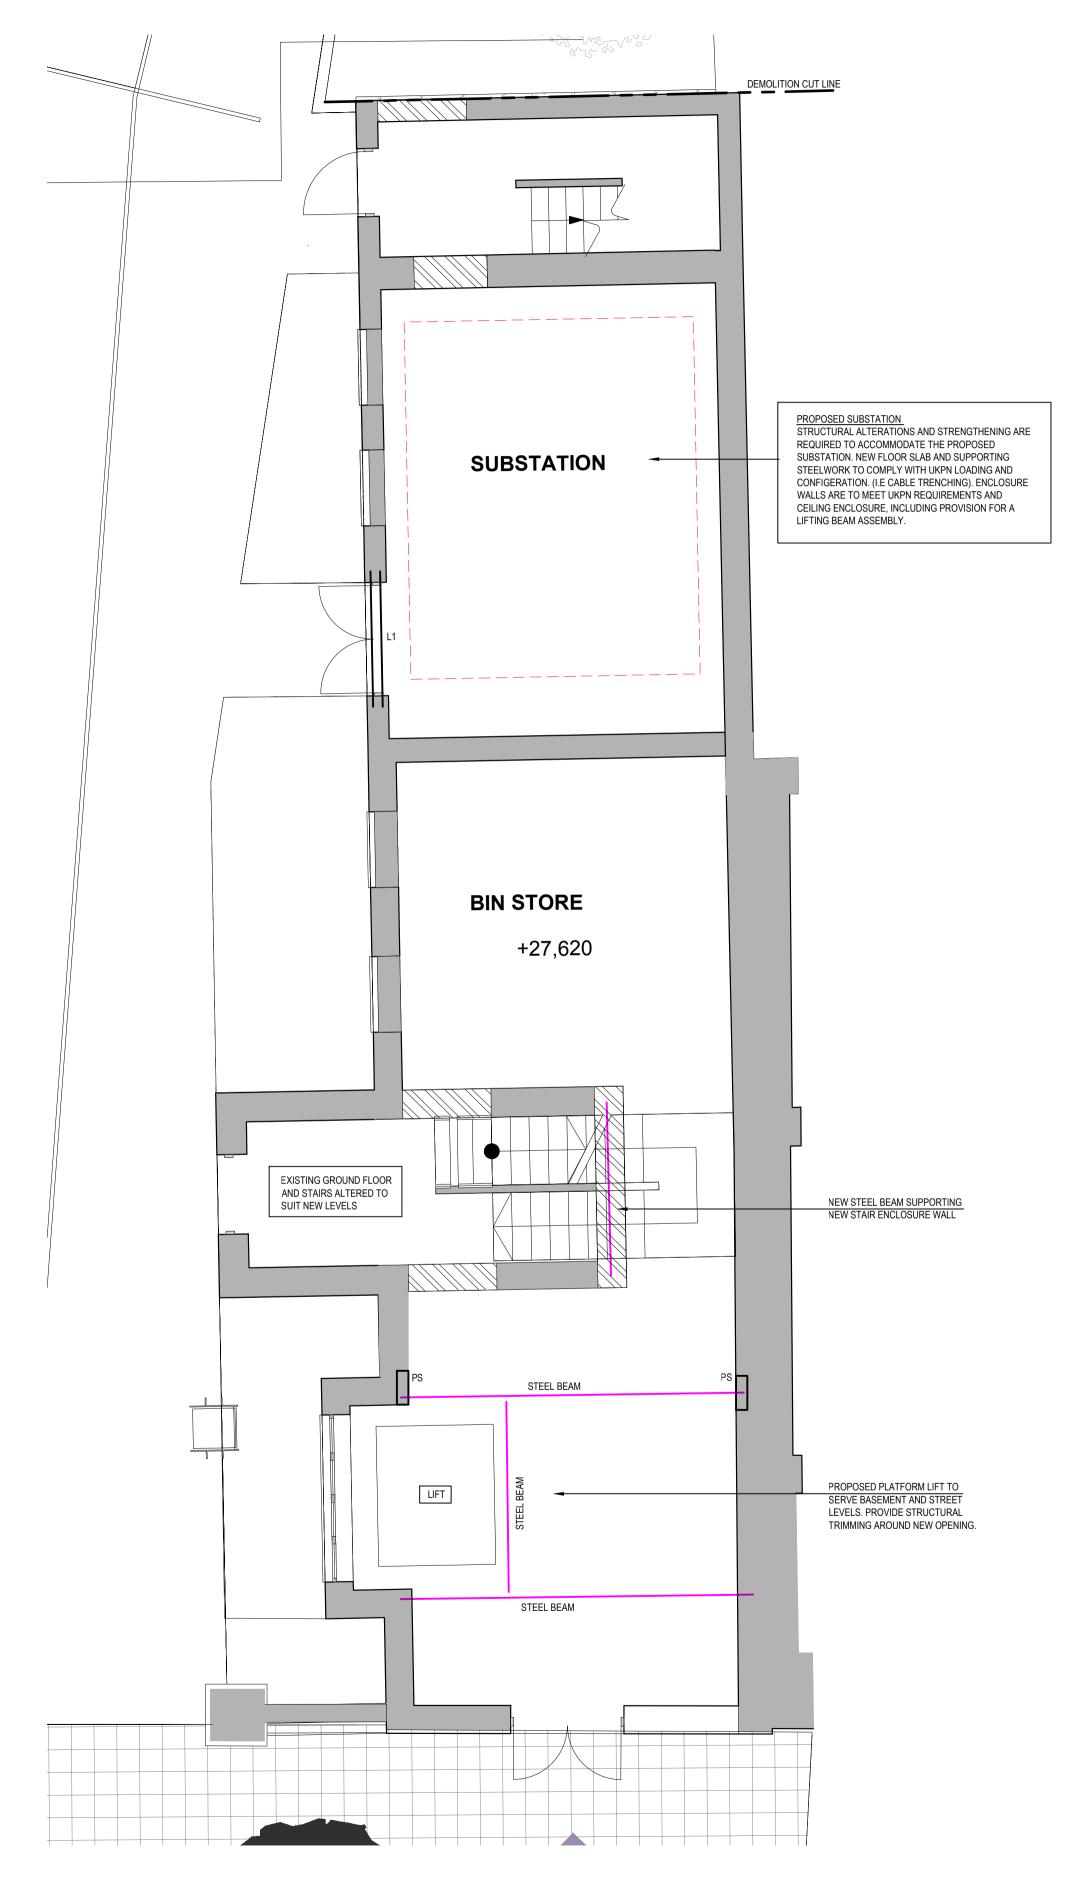

.12.16\NORTH AND SOUTH HOUSES\MHA-ACM-NSH-00-DR-S-00001.DWG

Printed on \_\_\_\_% Post-Consumer
Recycled Content Paper

NORTH HOUSE

NOTE.
ALL EXISTING FLOORS ARE TO BE INSPECTED FOR CONDITION AND STRUCTURAL INTEGRITY

NOTE.
JOISTS ARE TO BE DOUBLED UP BELOW
NEW PARTITIONS AND BATH FEET.

SOUTH HOUSE