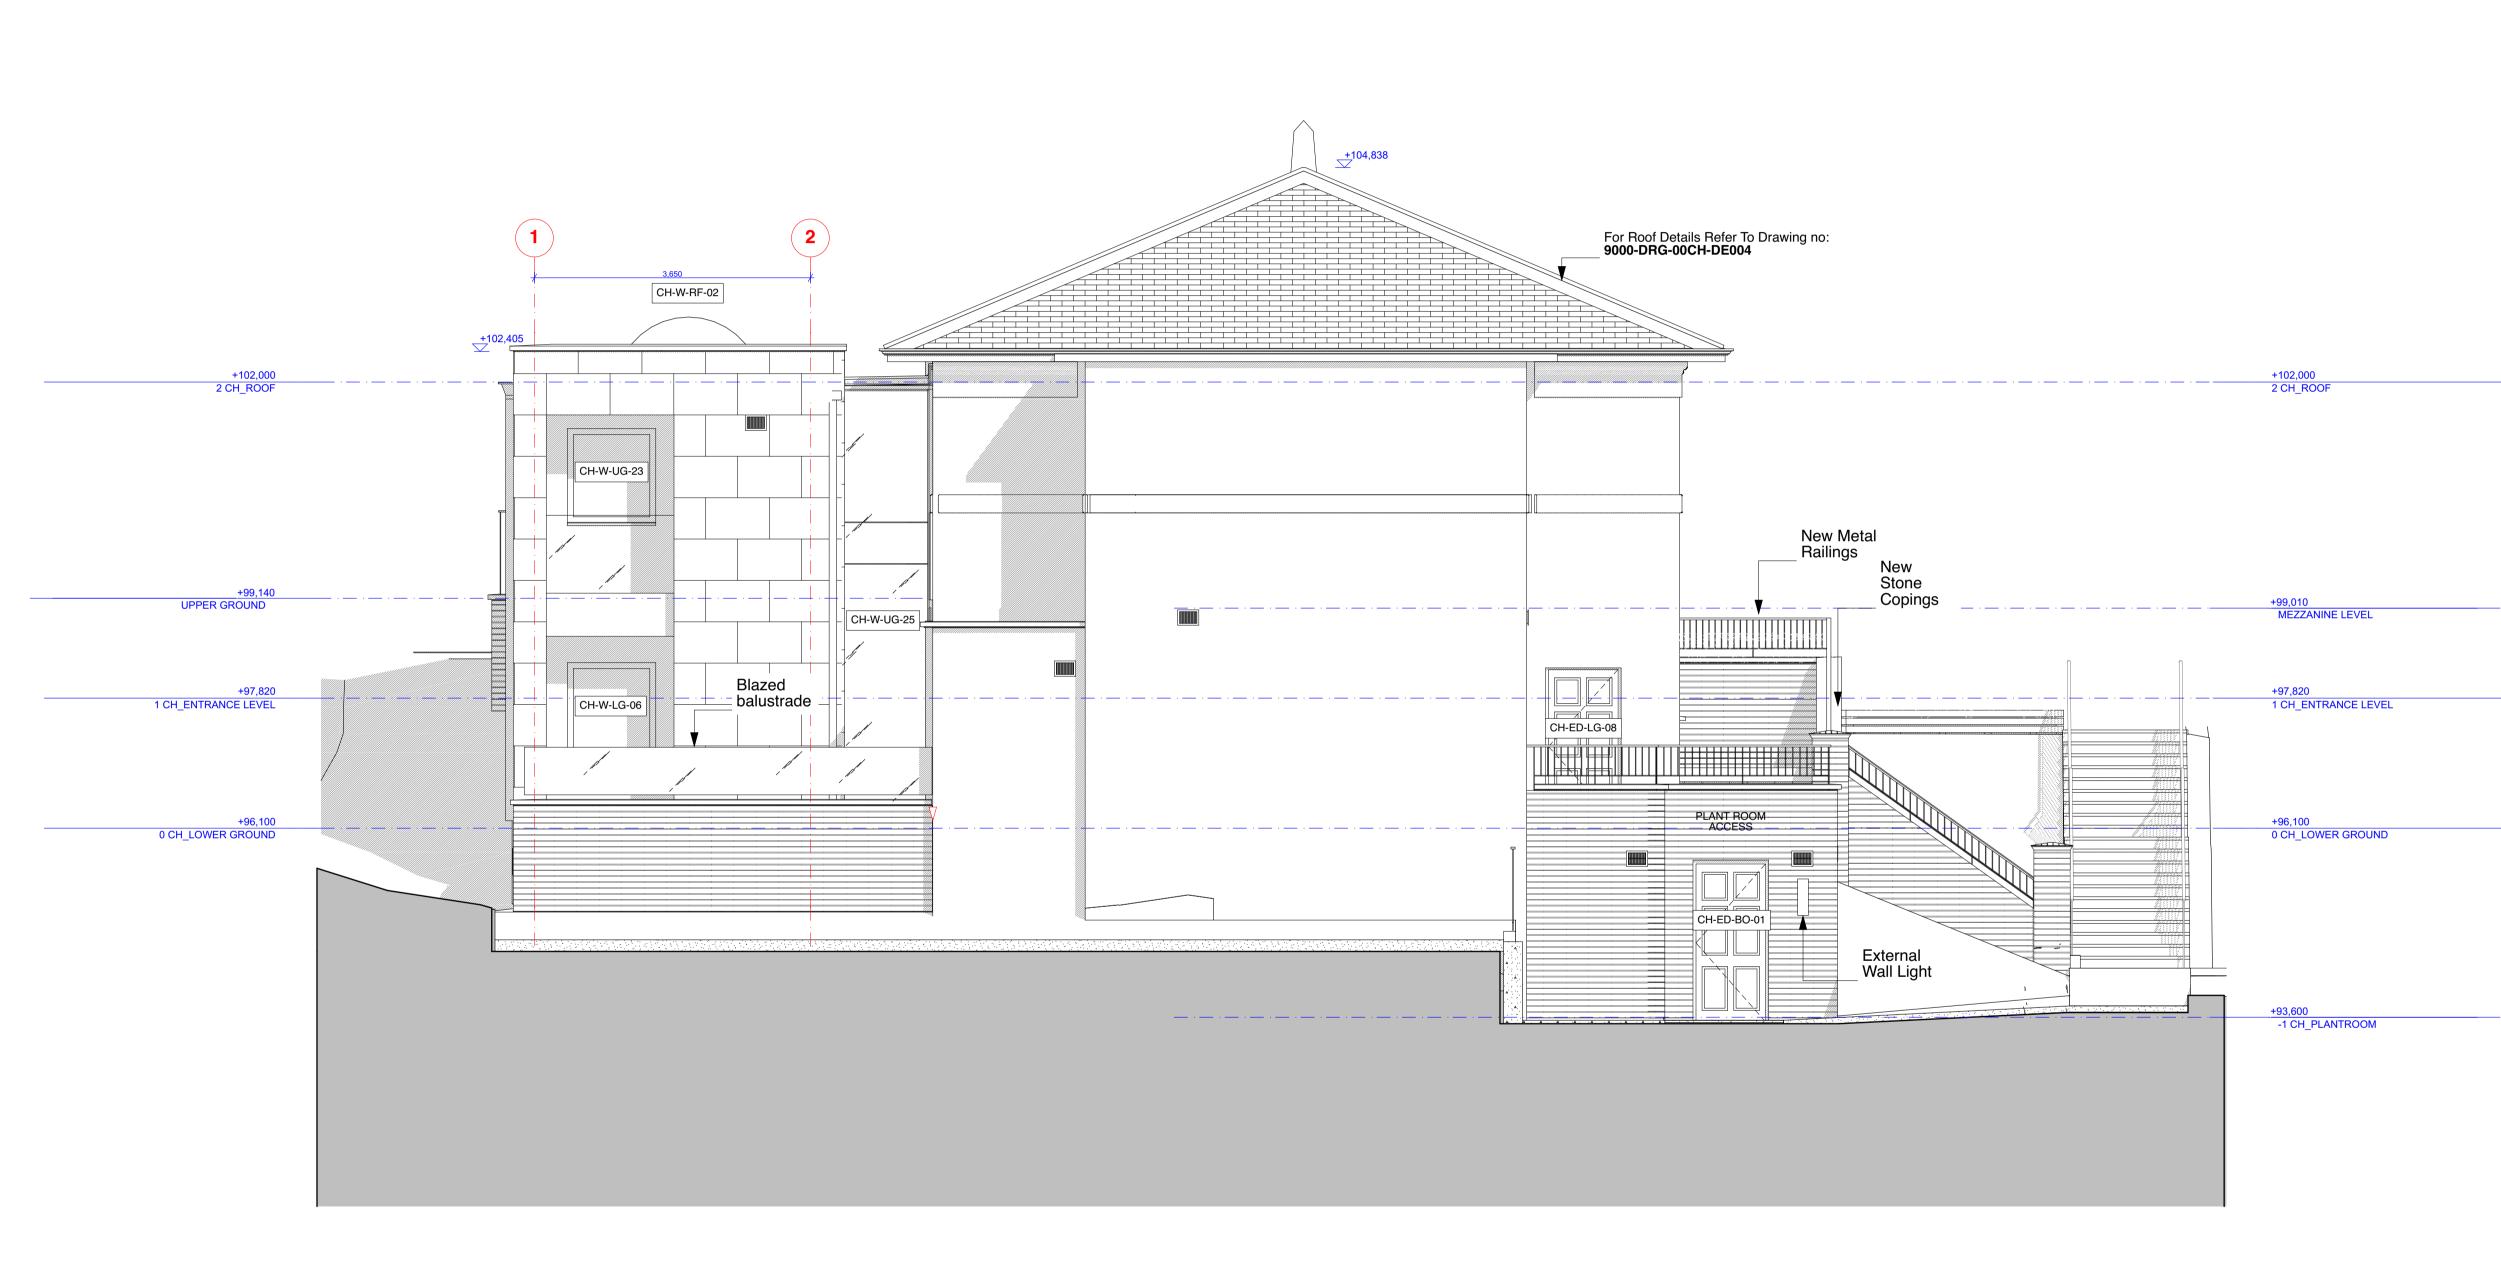

CLIENT MOUNT ANVIL LTD

PROJECT KIDDERPORE AVENUE

DRAWING Chapel West Elevation as Proposed

SCALE 1:50 @ A1

DRAWING No.

DATE January 2017 DRAWN BY NV REV

15 230 9000-DRG-02CH-EL002 C2

A&Q PARTNERSHIP (LONDON) LTD THE LUX BUILDING, 2-4 HOXTON SQUARE, LONDON N 1 6 NU Tel: 020 7613 2244 Fax: 020 7613 2642 Email:london@aqp.co.uk ARCHITECTURE DESIGN MASTERPLANNING INTERIORS

ALL DIMENSIONS WITH \* (STAR) ARE ANTICIPATED AND SHOULD BE CHECKED AND CONFIRMED ON SITE PRIOR TO CONSTRUCTION

# FOR CONSTRUCTION

|    | REVISION                | DR'N   | CH'KD | DATE       |
|----|-------------------------|--------|-------|------------|
| C1 | Issued for Construction | NV/Kr0 | тw    | 23/12/2016 |
|    |                         |        |       |            |
|    |                         |        |       |            |
|    |                         |        |       |            |
|    |                         |        |       |            |
|    |                         |        |       |            |
|    |                         |        |       |            |
|    |                         |        |       |            |
|    |                         |        |       |            |
|    |                         |        |       |            |
|    |                         |        |       |            |
|    |                         |        |       |            |
|    |                         |        |       |            |
|    |                         |        |       |            |
|    |                         |        |       |            |
|    |                         |        |       |            |
|    |                         |        |       |            |
|    |                         |        |       |            |

CLIENT MOUNT ANVIL LTD

PROJECT KIDDERPORE AVENUE

<sup>DRAWING</sup> Chapel East Elevation as Proposed

East Elevation as Proposed

SCALE 1:50 @ A1

DRAWING No.

DATE December 2016 DRAWN BY NV REV

15 230 9000-DRG-02CH-EL004 C1

A&Q PARTNERSHIP (LONDON) LTD THE LUX BUILDING, 2-4 HOXTON SQUARE, LONDON N 1 6 NU Tel: 020 7613 2244 Fax: 020 7613 2642 Email:london@aqp.co.uk ARCHITECTURE DESIGN MASTERPLANNING INTERIORS

|   |     | Balustrading Types                       |
|---|-----|------------------------------------------|
| - | BT1 | Glazed balustrade                        |
|   | BT2 | MS Metal railing PPC painted black to N  |
| - | BT3 | MS metal railings hand painted black ge  |
|   | BT4 | Side-fixed MS Metal railing PPC painted  |
| - | BT5 | MS Metal handrails PPC painted black g   |
| - | BT6 | Translucent glazed privacy screens - etc |
|   | BT7 | Existing Railing to be Refurbished       |
|   |     | * Refer to BT3 Variation on Drawing 900  |