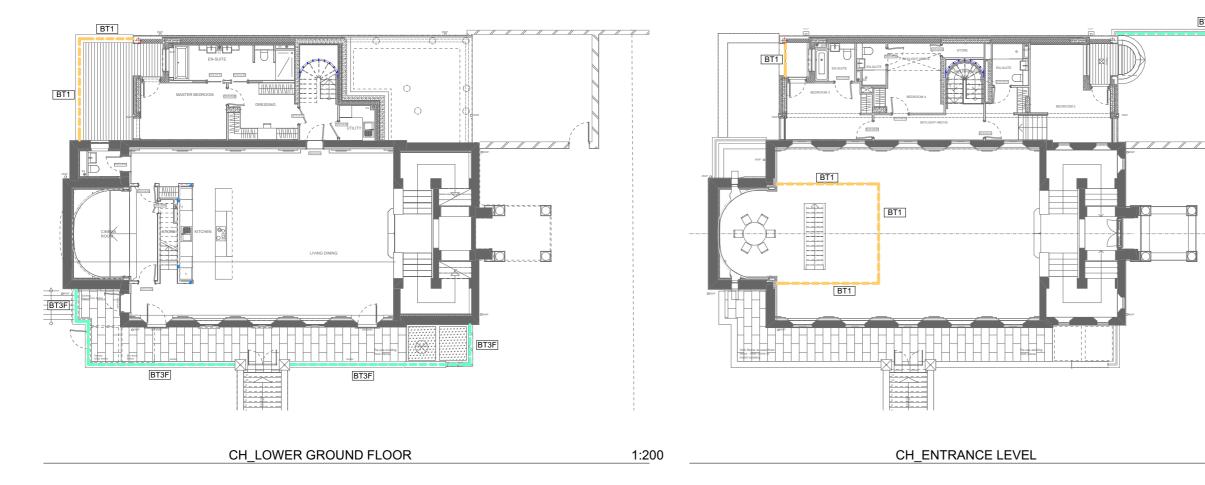

A&Q PARTNERSHIP (LONDON) LTD THE LUX BUILDING, 2-4 HOXTON SQUARE, LONDON N 1 6 NU Tel: 020 7613 2244 Fax: 020 7613 2642 Email:london@aqp.co.uk ARCHITECTURE DESIGN MASTERPLANNING INTERIORS

|   |     | Balustrading Types                       |
|---|-----|------------------------------------------|
| - | BT1 | Glazed balustrade                        |
|   | BT2 | MS Metal railing PPC painted black to N  |
| - | BT3 | MS metal railings hand painted black ge  |
|   | BT4 | Side-fixed MS Metal railing PPC painted  |
| - | BT5 | MS Metal handrails PPC painted black g   |
| - | BT6 | Translucent glazed privacy screens - etc |
|   | BT7 | Existing Railing to be Refurbished       |
|   |     | * Refer to BT3 Variation on Drawing 900  |