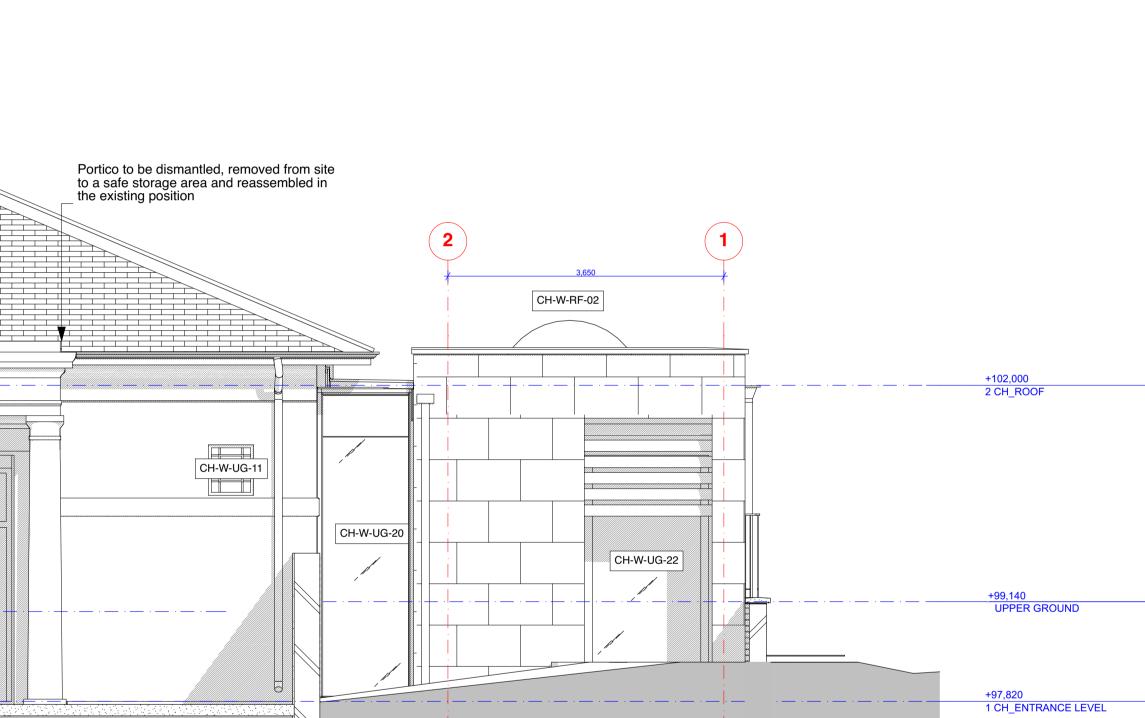

CLIENT MOUNT ANVIL LTD

PROJECT KIDDERPORE AVENUE

DRAWING Chapel West Elevation as Proposed

SCALE 1:50 @ A1

DRAWING No.

DATE January 2017 DRAWN BY NV REV

15 230 9000-DRG-02CH-EL002 C2

A&Q PARTNERSHIP (LONDON) LTD THE LUX BUILDING, 2-4 HOXTON SQUARE, LONDON N 1 6 NU Tel: 020 7613 2244 Fax: 020 7613 2642 Email:london@aqp.co.uk ARCHITECTURE DESIGN MASTERPLANNING INTERIORS