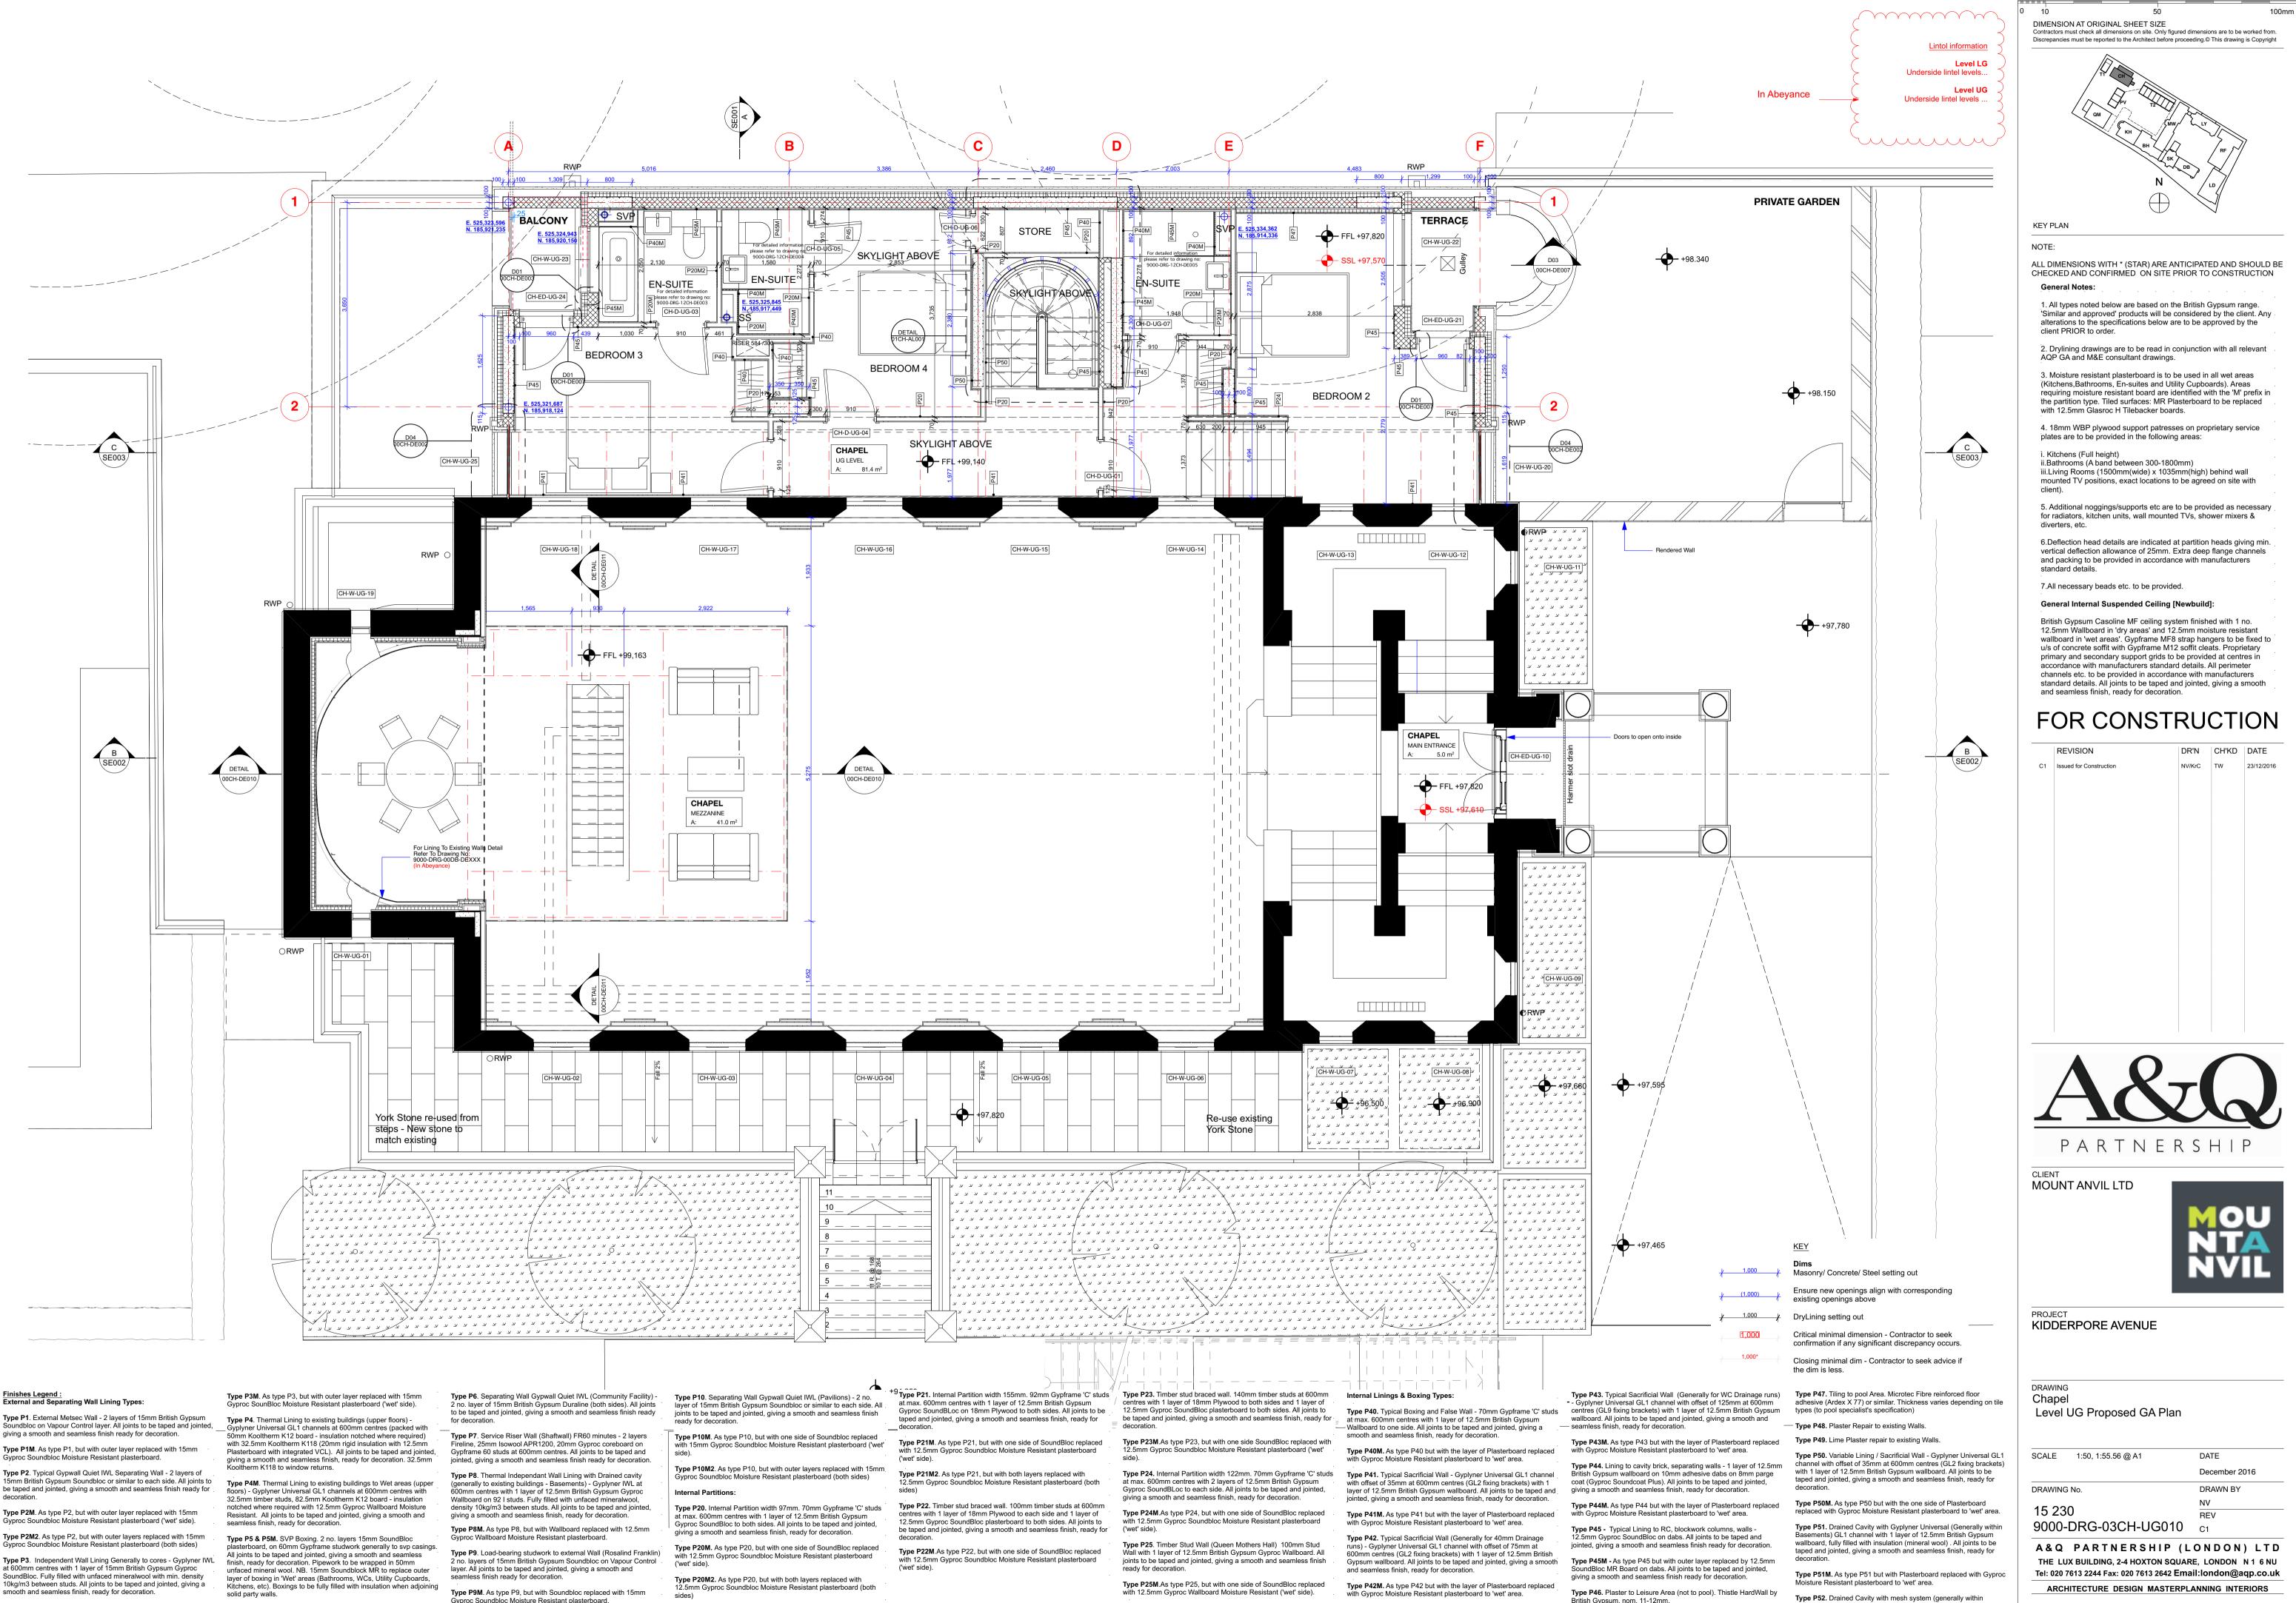

Finishes Legend : External and Separating Wall Lining Types:

Type P1. External Metsec Wall - 2 layers of 15mm British Gypsum giving a smooth and seamless finish ready for decoration.

Gyproc Soundbloc Moisture Resistant plasterboard. Type P2, Typical Gypwall Quiet IWL Separating Wall - 2 layers of 15mm British Gypsum Soundbloc or similar to each side. All joints to

Type P2M. As type P2, but with outer layer replaced with 15mm

Type P2M2. As type P2, but with outer layers replaced with 15mm Gyproc Soundbloc Moisture Resistant plasterboard (both sides)

at 600mm centres with 1 layer of 15mm British Gypsum Gyproc SoundBloc. Fully filled with unfaced mineralwool with min. density

Gyproc Soundbloc Moisture Resistant plasterboard.

manufactures recommendations.

Type P1. External Metsec Wall - 2 layers of 15mm British Gypsum Soundbloc on Vapour Control layer. All joints to be taped and jointed, giving a smooth and seamless finish ready for decoration. Type P1M. As type P1. but with outer layer replaced with 15mm

Type P2, Typical Gypwall Quiet IWL Separating Wall - 2 layers of 15mm British Gypsum Soundbloc or similar to each side. All joints to be taped and jointed, giving a smooth and seamless finish ready for \_

Type P2M. As type P2, but with outer layer replaced with 15mm Gyproc Soundbloc Moisture Resistant plasterboard ('wet' side).

Gyproc Soundbloc Moisture Resistant plasterboard (both sides)

at 600mm centres with 1 layer of 15mm British Gypsum Gyproc SoundBloc. Fully filled with unfaced mineralwool with min. density 10kg/m3 between studs. All joints to be taped and jointed, giving a

Gyproc Soundbloc Moisture Resistant plasterboard.

British Gypsum, nom. 11-12mm.

basements) with 10mm Cavity membrane & 15mm Plaster finish to manufactures recommendations.

ALL DIMENSIONS WITH \* (STAR) ARE ANTICIPATED AND SHOULD BE CHECKED AND CONFIRMED ON SITE PRIOR TO CONSTRUCTION