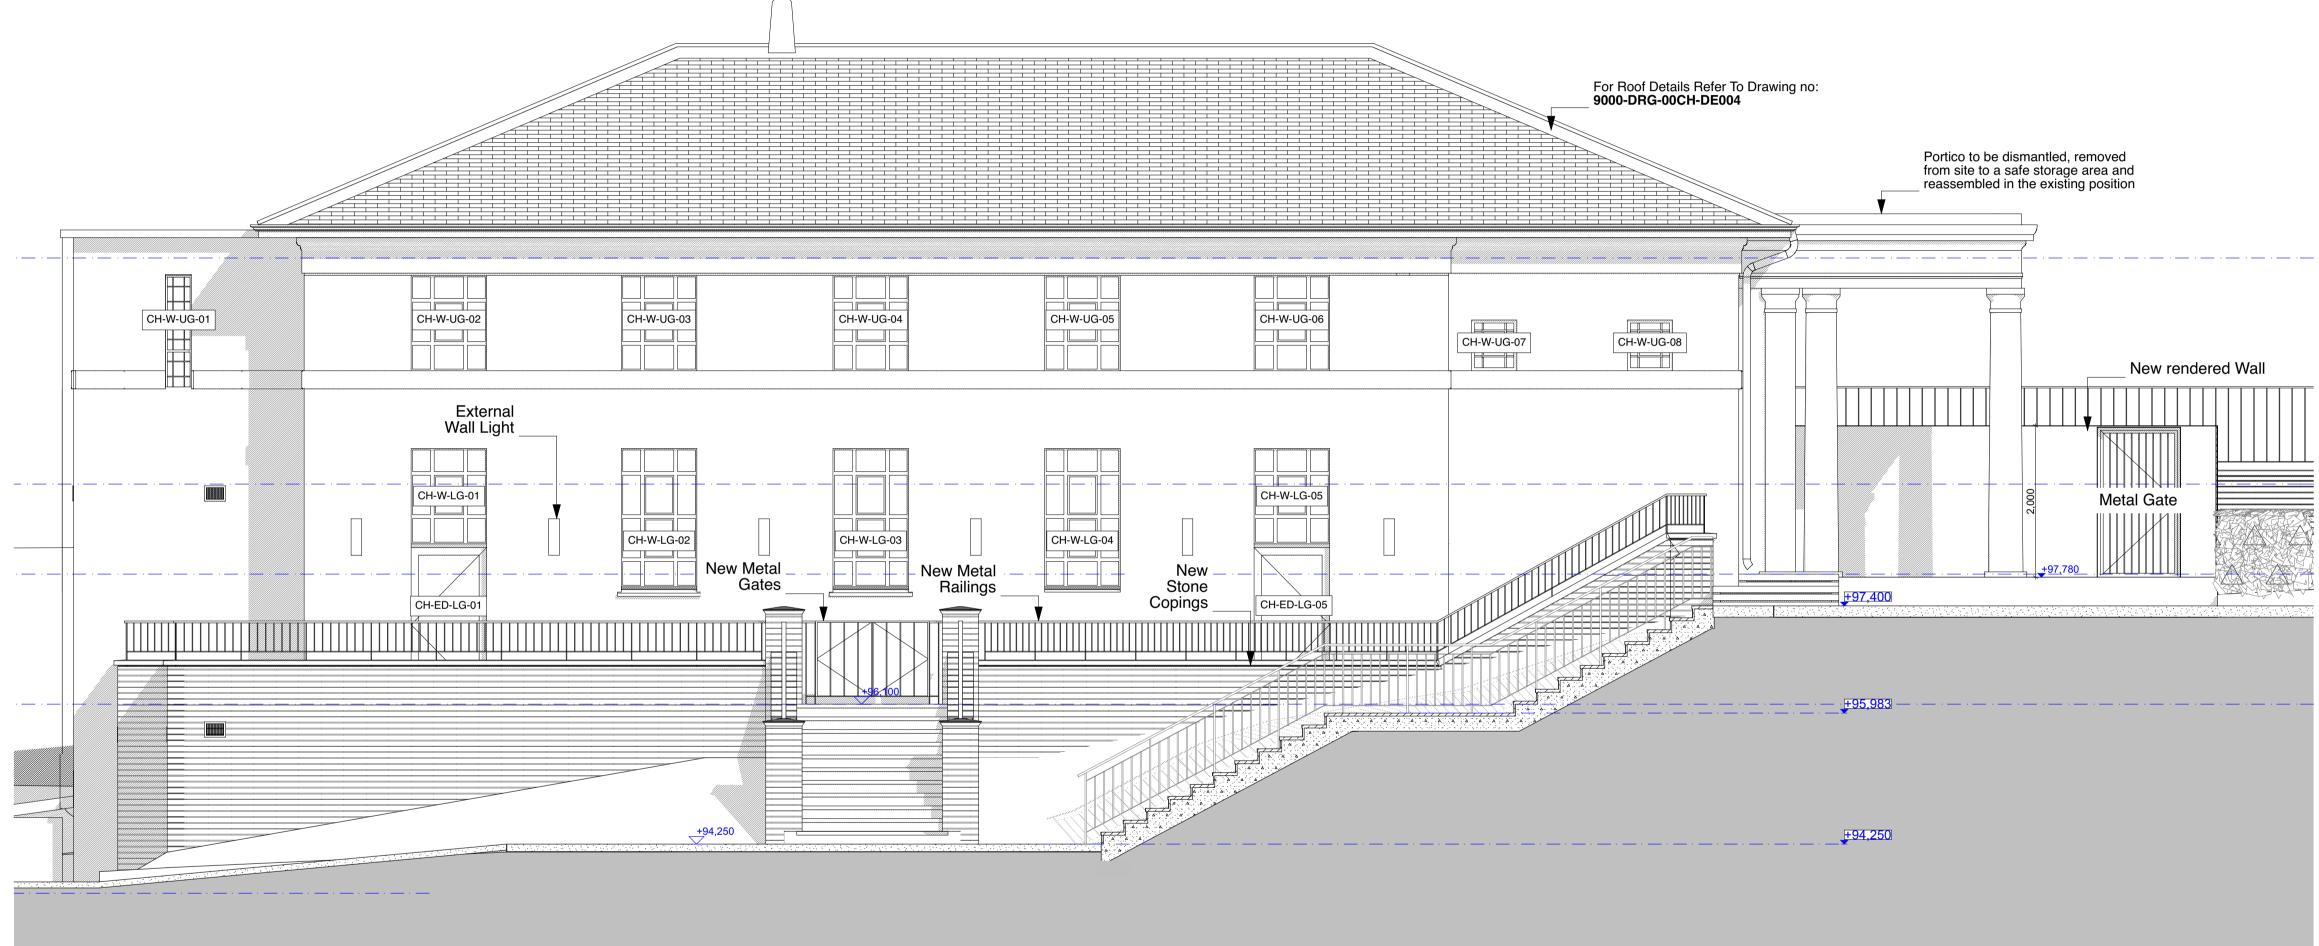

CLIENT MOUNT ANVIL LTD

PROJECT KIDDERPORE AVENUE

DRAWING Chapel South Elevation as Proposed

SCALE 1:50 @ A1

DRAWING No.

DATE January 2017 DRAWN BY NV REV

15 230 9000-DRG-02CH-EL001 C2

A&Q PARTNERSHIP (LONDON) LTD THE LUX BUILDING, 2-4 HOXTON SQUARE, LONDON N 1 6 NU Tel: 020 7613 2244 Fax: 020 7613 2642 Email:london@aqp.co.uk ARCHITECTURE DESIGN MASTERPLANNING INTERIORS