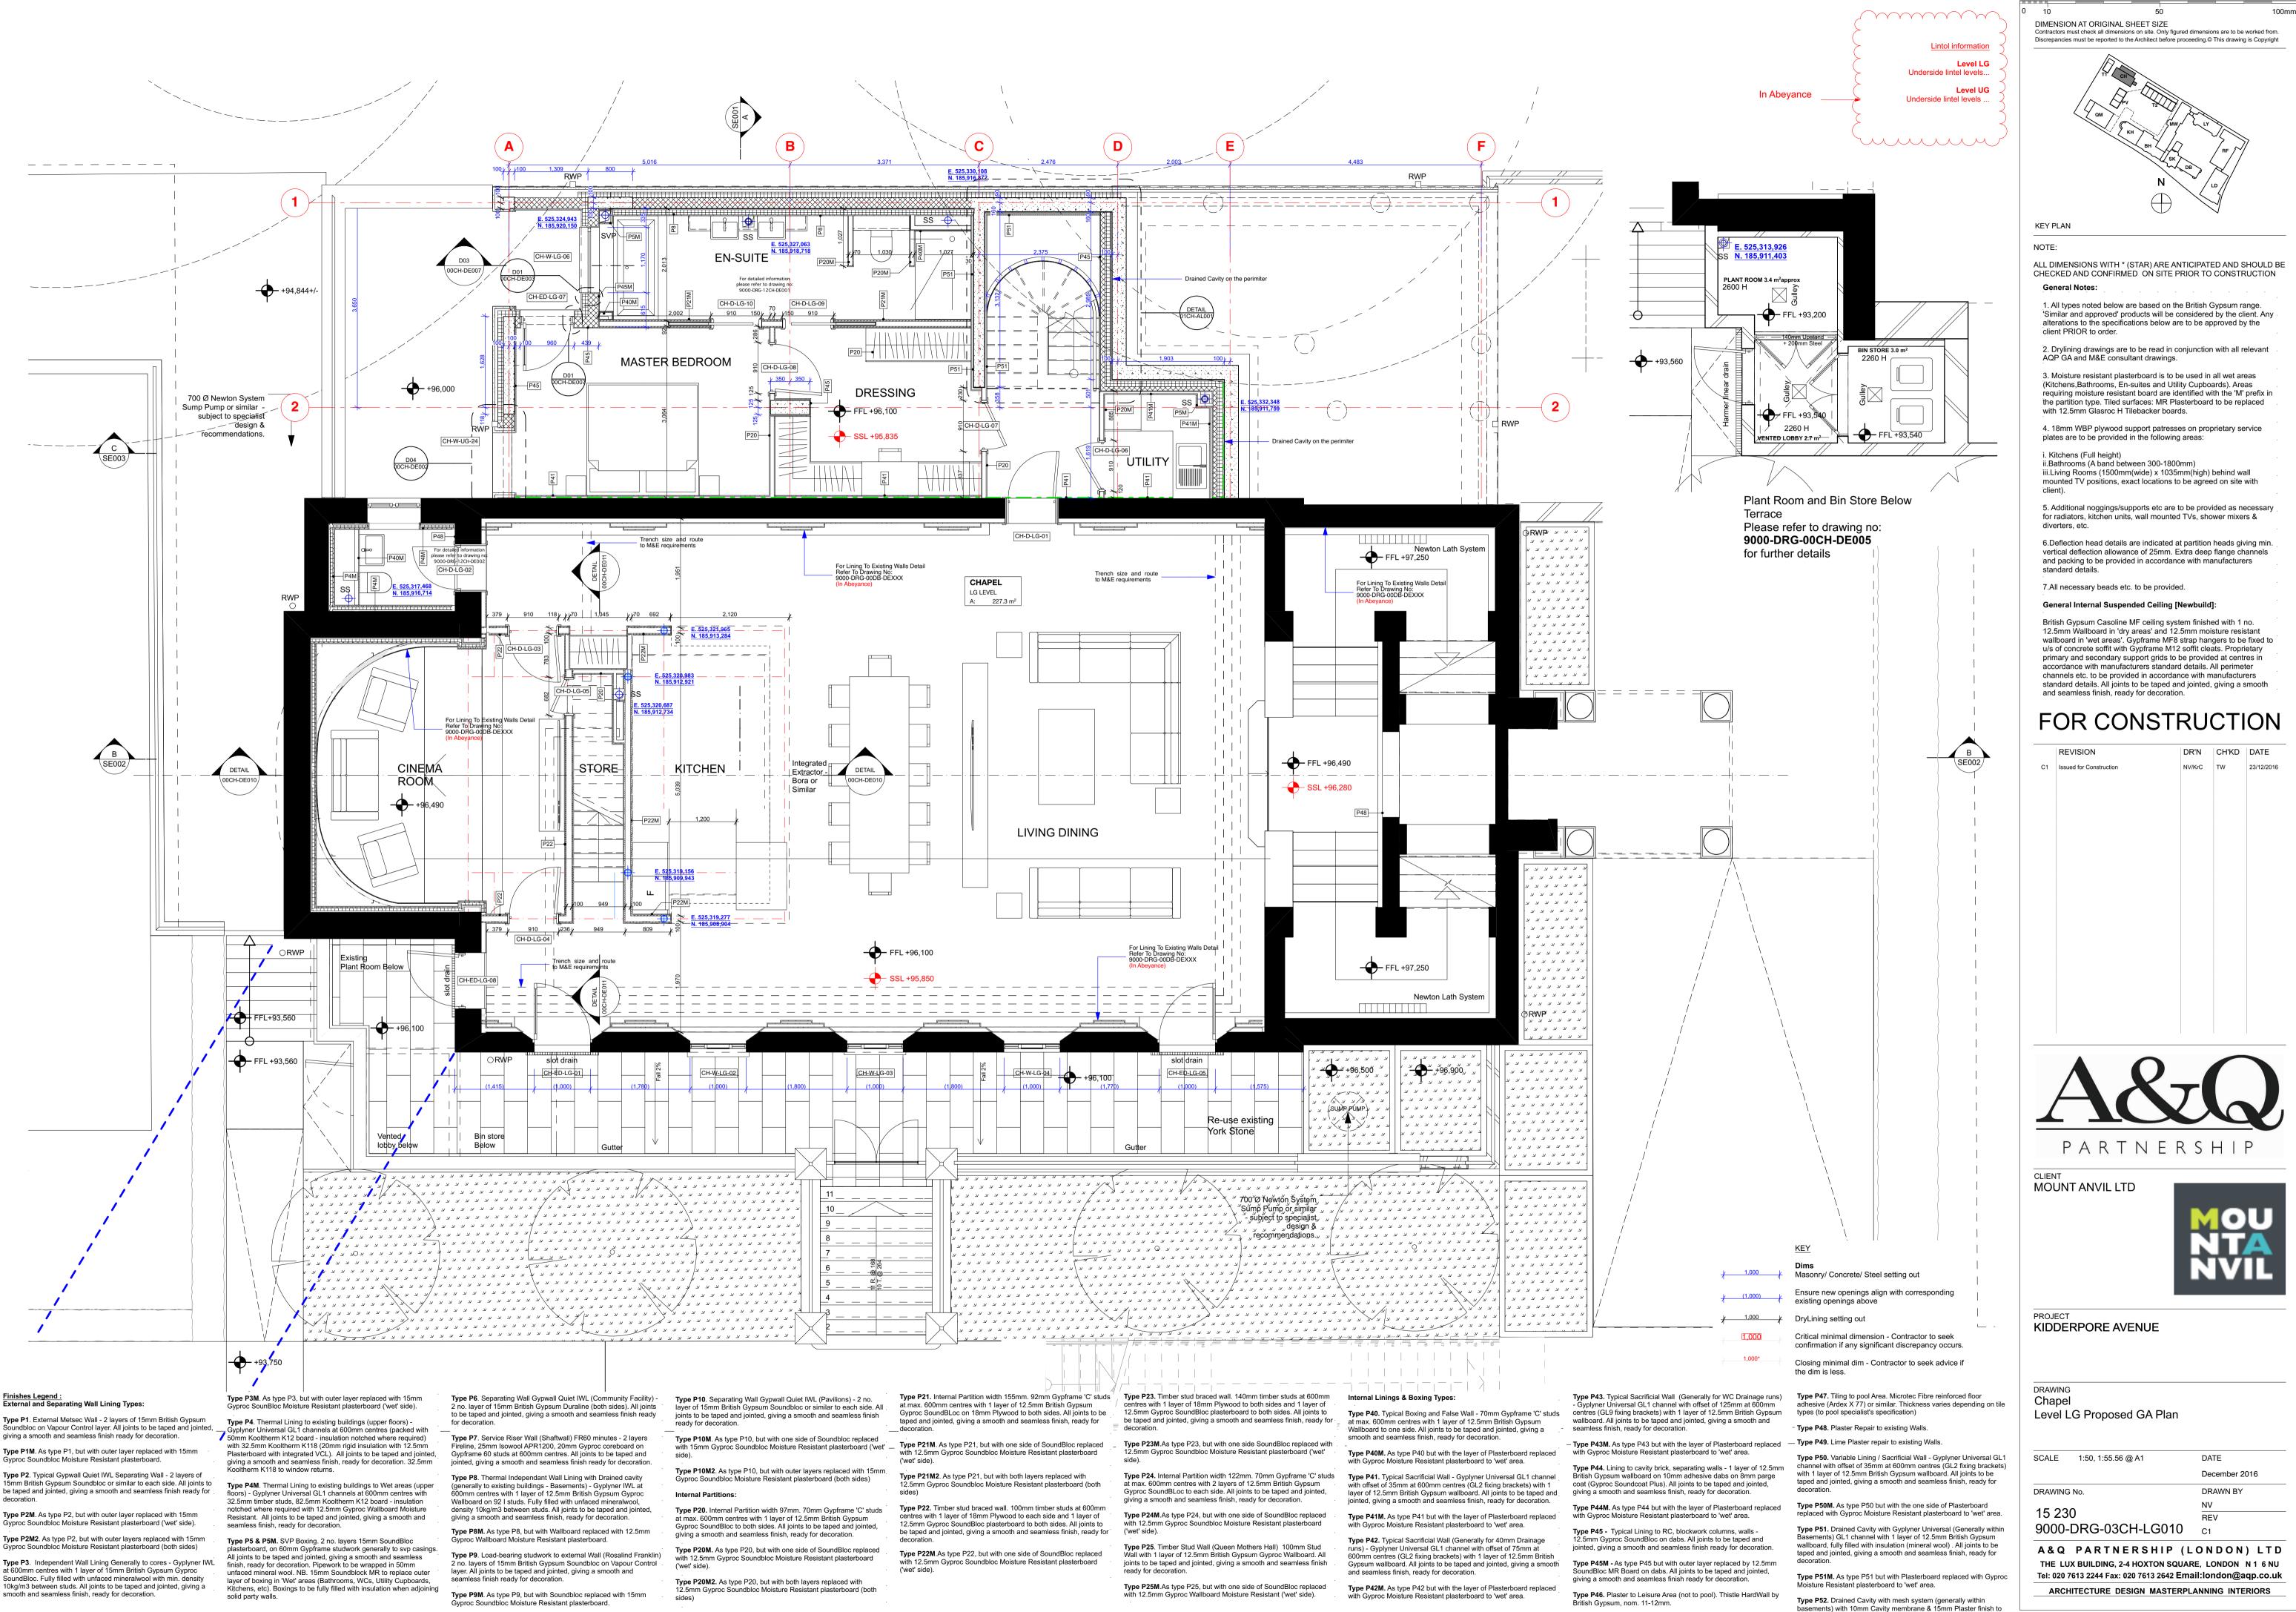

Finishes Legend : External and Separating Wall Lining Types:

Type P1. External Metsec Wall - 2 layers of 15mm British Gypsum giving a smooth and seamless finish ready for decoration.

Gyproc Soundbloc Moisture Resistant plasterboard. Type P2, Typical Gypwall Quiet IWL Separating Wall - 2 layers of 15mm British Gypsum Soundbloc or similar to each side. All joints to

Type P2M. As type P2, but with outer layer replaced with 15mm

Type P2M2. As type P2, but with outer layers replaced with 15mm Gyproc Soundbloc Moisture Resistant plasterboard (both sides)

at 600mm centres with 1 layer of 15mm British Gypsum Gyproc SoundBloc. Fully filled with unfaced mineralwool with min. density

Gyproc Soundbloc Moisture Resistant plasterboard.

manufactures recommendations.

Type P1. External Metsec Wall - 2 layers of 15mm British Gypsum Soundbloc on Vapour Control layer. All joints to be taped and jointed, giving a smooth and seamless finish ready for decoration. Type P1M. As type P1. but with outer layer replaced with 15mm

Type P2, Typical Gypwall Quiet IWL Separating Wall - 2 layers of 15mm British Gypsum Soundbloc or similar to each side. All joints to be taped and jointed, giving a smooth and seamless finish ready for \_

Type P2M. As type P2, but with outer layer replaced with 15mm Gyproc Soundbloc Moisture Resistant plasterboard ('wet' side).

Gyproc Soundbloc Moisture Resistant plasterboard (both sides)

at 600mm centres with 1 layer of 15mm British Gypsum Gyproc SoundBloc. Fully filled with unfaced mineralwool with min. density 10kg/m3 between studs. All joints to be taped and jointed, giving a

Gyproc Soundbloc Moisture Resistant plasterboard.

British Gypsum, nom. 11-12mm.

basements) with 10mm Cavity membrane & 15mm Plaster finish to manufactures recommendations.

ALL DIMENSIONS WITH \* (STAR) ARE ANTICIPATED AND SHOULD BE CHECKED AND CONFIRMED ON SITE PRIOR TO CONSTRUCTION