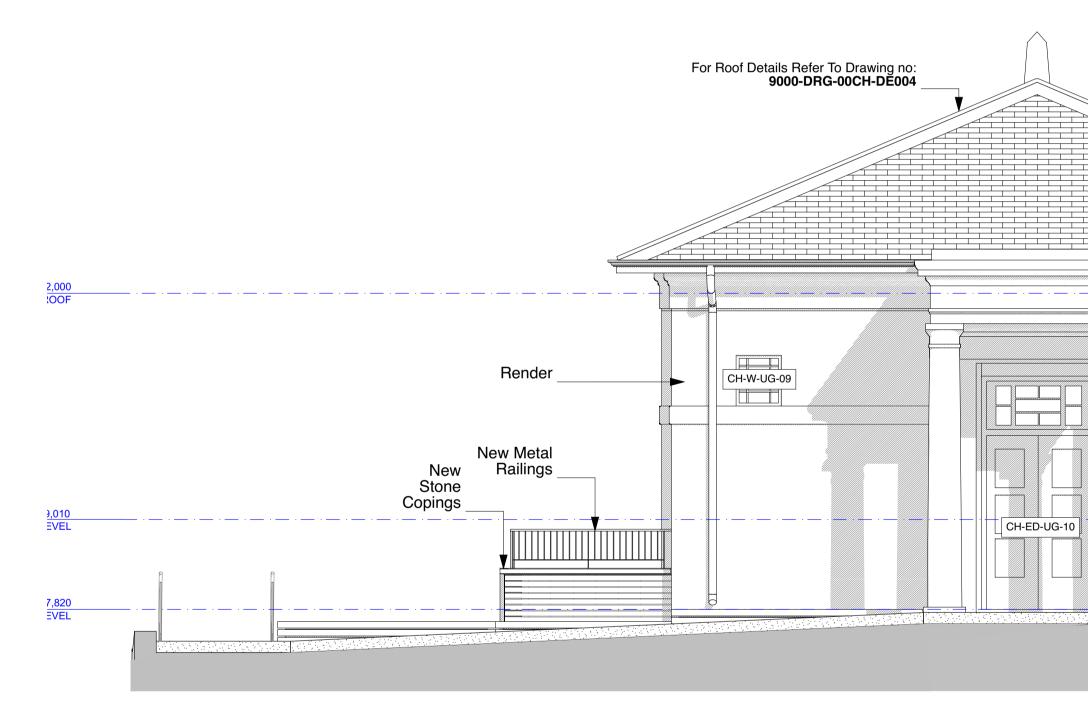

CLIENT MOUNT ANVIL LTD

PROJECT KIDDERPORE AVENUE

DRAWING Chapel South Elevation as Proposed

SCALE 1:50 @ A1

DRAWING No.

DATE January 2017 DRAWN BY NV REV

15 230 9000-DRG-02CH-EL001 C2

A&Q PARTNERSHIP (LONDON) LTD THE LUX BUILDING, 2-4 HOXTON SQUARE, LONDON N 1 6 NU Tel: 020 7613 2244 Fax: 020 7613 2642 Email:london@aqp.co.uk ARCHITECTURE DESIGN MASTERPLANNING INTERIORS