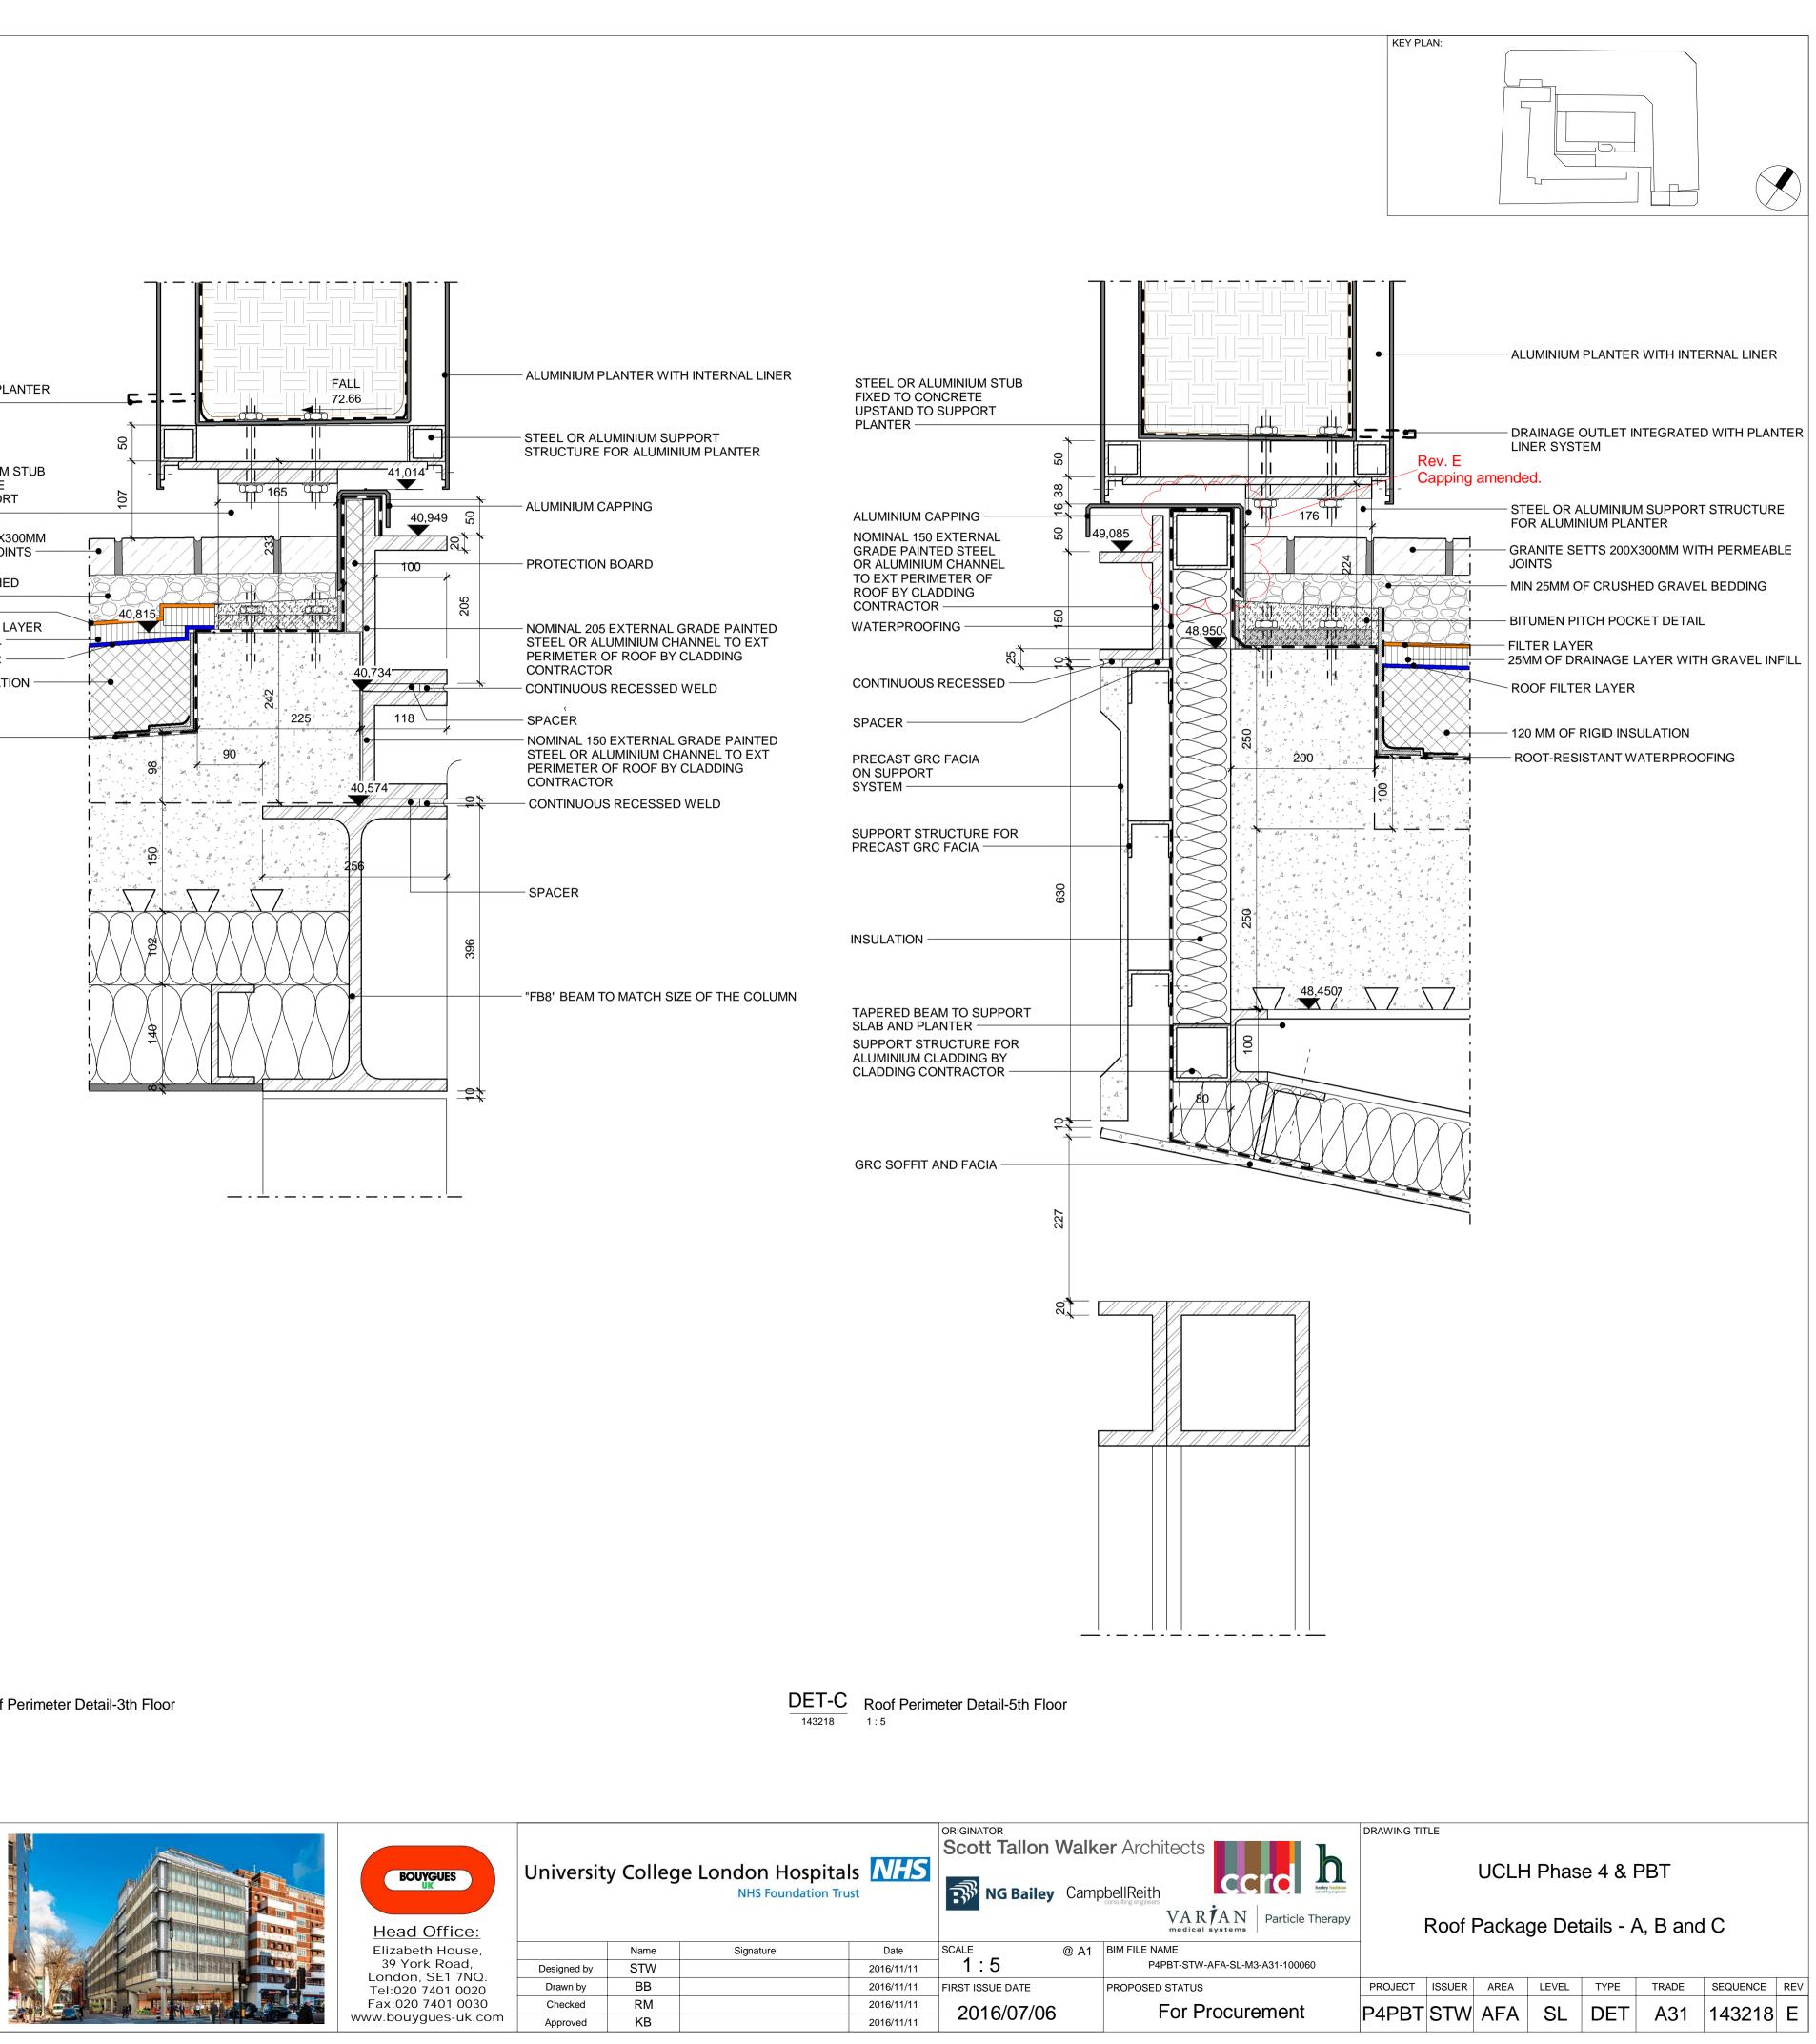

DET-D 143219 Roof Perimeter Detail-1st Floor 2 1:5

NOTES:

| ALL REVISIONS     |                                             |                          |          | . V.         |                    |                     |             |             |             |            | ORIGINATOR       |              | rabitaata                              | DRAWING T                  | TLE     |            |          |         |             |
|-------------------|---------------------------------------------|--------------------------|----------|--------------|--------------------|---------------------|-------------|-------------|-------------|------------|------------------|--------------|----------------------------------------|----------------------------|---------|------------|----------|---------|-------------|
|                   |                                             |                          |          |              |                    | BOUYGUES            | University  | / College L | ondon Hospi | tals MHS   | NG Baile         |              | ingineers .                            | tey haddow<br>https://www. | L       | CLH Pha    | ase 4 &  | PBT     |             |
| <b>E</b> 44.44.40 |                                             |                          |          |              |                    | Head Office:        |             |             |             |            |                  |              | VAR JAN<br>medical systems Particle Th | erapy                      | Roof Pa | ackage D   | etails - | D, E ar | ıd F        |
|                   | 00% Stage E issue.                          | STW BB RM                |          | A Stille and |                    | Elizabeth House,    |             | Name        | Signature   | Date       | SCALE            | @ A1 BIM FIL | _E NAME                                |                            |         |            |          |         |             |
|                   | Jpdated to Structural Engineers' comments   | STW RMK                  | 3 KB     |              |                    | 39 York Road,       | Designed by | STW         | 0           |            | 1:5              | 0            | P4PBT-STW-AFA-SL-M3-A31-100060         |                            |         |            |          |         |             |
| C 01/08/16        | Jpdated to Byuk Comments and Issued for 90% | STW BB MM                | KB       |              |                    | London, SE1 7NQ.    | Designed by |             |             | 2016/11/11 | 1.0              |              |                                        |                            |         |            |          |         |             |
| h                 | Review                                      |                          |          |              | 1217 11-1          | Tel:020 7401 0020   | Drawn by    | BB          |             | 2016/11/11 | FIRST ISSUE DATE | PROPO        | DSED STATUS                            | PROJECT                    | ISSUER  | AREA LEVEI | L TYPE   | TRADE   | SEQUENCE RE |
|                   | ssued For Tender                            | STW STW BY<br>STW STW BY | JK BYUK  |              | THE REAL PROPERTY. | Fax:020 7401 0030   | Checked     | RM          |             | 2016/11/11 |                  |              |                                        |                            |         |            |          |         |             |
|                   | ssued For Facade and Roof Tender            | STW STW BY               | JK BYUK  |              |                    | www.bouygues-uk.com |             |             |             |            | 2016/07/0        | 06           | For Procurement                        | P4PBT                      | STW A   | ∖FA ∣ SL   | . DET    | A31     | 143219 E    |
| Rev DATE          | REVISION HISTORY                            | Dsg Drw Cl               | nk   App |              |                    | www.bodygues uk.com | Approved    | KB          |             | 2016/11/11 |                  |              |                                        | 1                          |         |            |          |         |             |

BLASS

EEL OR JMINIUM

INTH

PPING

BOARD

H POCKET DETAIL

EXTERNAL GRADE EL OR ALUMINIUM EXT PERIMETER CLADDING

RECESSED

1800MM HIGH SAFETY GLASS — STAINLESS STEEL OR ANODIZED ALUMINIUM NOTCHED T-SECTION POST STAINLESS STEEL OR ANODIZED ALUMINIUMCLAMPIN G PIECE ANE FIXING WITH STAINLESS STEEL OR ANODIZED ALUMINIUM CAPPING GLASS CLAMP RUBBER SS HANDRAIL AS PART OF CLAMPING PIECE FABRICATION MAL 140 2910 OFF SITE -----40mm Ø STAINLESS STEEL OR ANODIZED ALUMINIUM HANDRAIL CHS @ 1000mm FROM GRANITE SET FINISH — ~7 7-

DET-E 143219 External Balustrade Post Plan Detail

ULATION UND STEEL

M LINED LY WITH .UMN

RECESSED

PAINTED IMINIUM HANNEL ETER OF ADDING

**M SOFFIT** 

DET-F 143219 Pitch Pocket Detail

KEY PLAN: