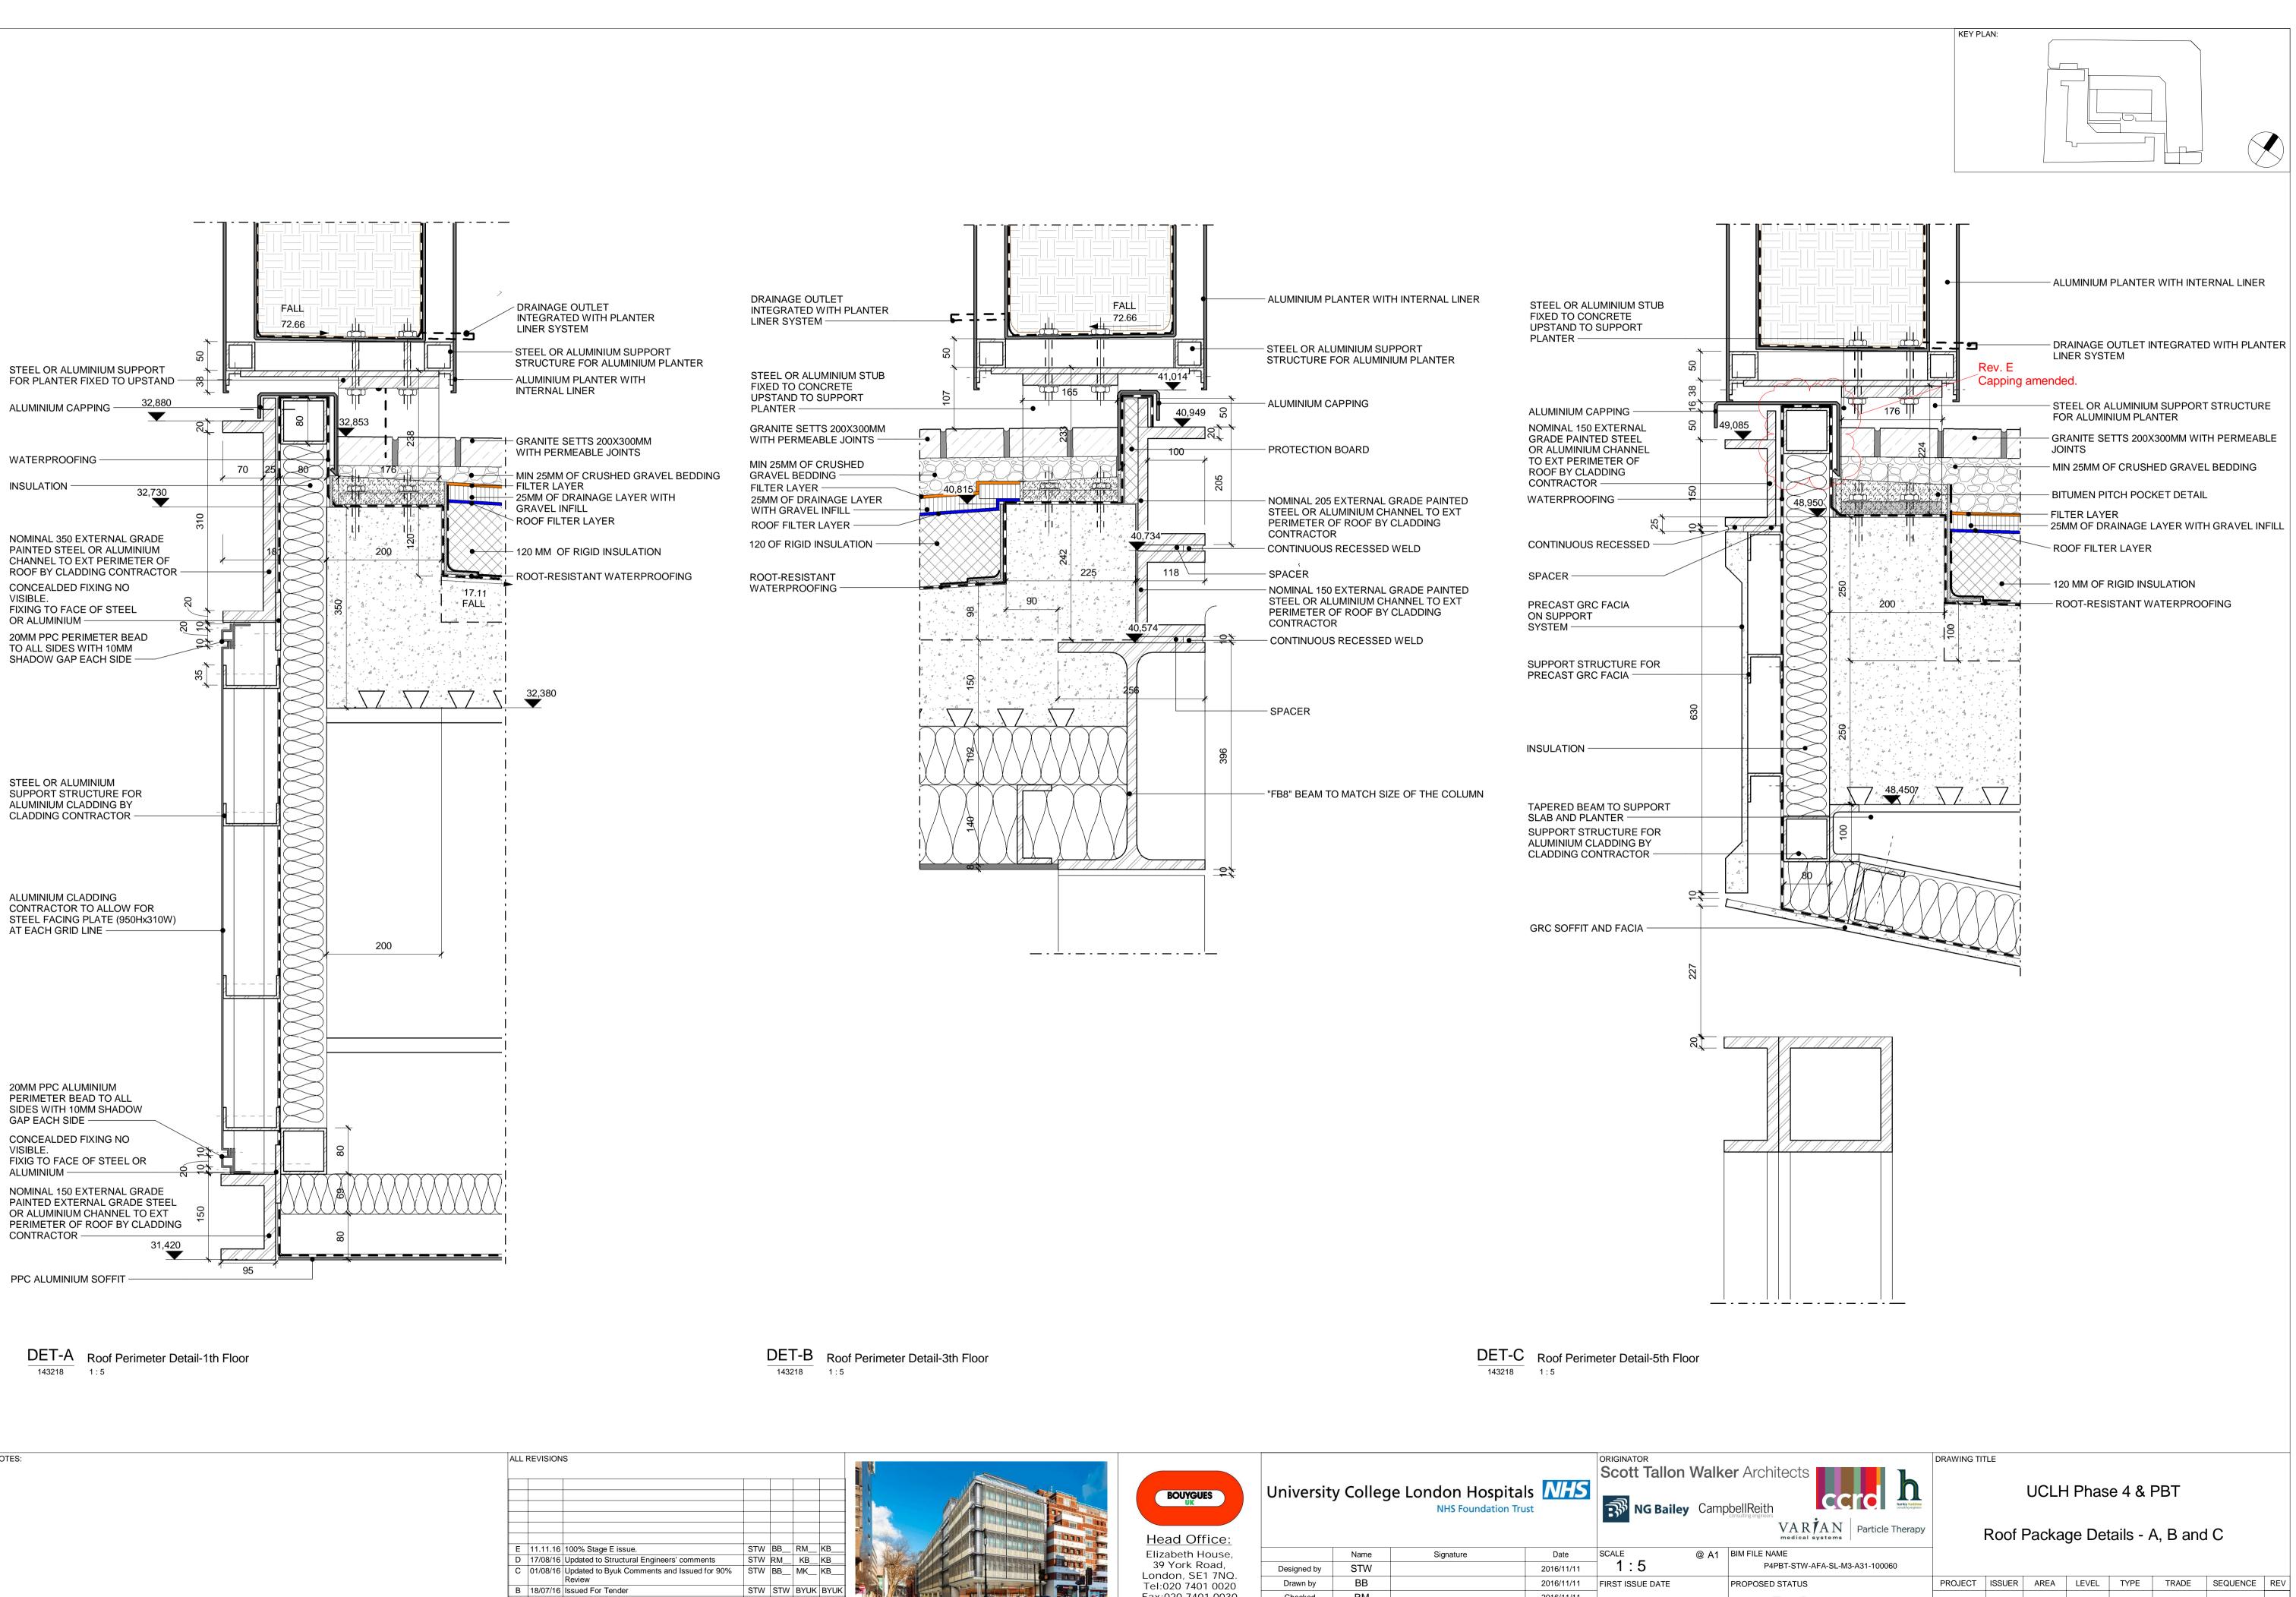

NOTES: A 06/07/16 Issued For Facade and Roof Tender STW STW BYUK BYUK Rev DATE **REVISION HISTORY** Dsg Drw Chk App

|                                                                                | DG           |                                                                                                                                                                                  |
|--------------------------------------------------------------------------------|--------------|----------------------------------------------------------------------------------------------------------------------------------------------------------------------------------|
|                                                                                |              | <ul> <li>LAMINATED<br/>TOUGHENED GLA<br/>SCREEN</li> <li>STAINLESS STEE<br/>ANODIZED ALUM<br/>POST FIXED TO<br/>CONCRETE PLINT<br/>@ 2250 C/C</li> <li>ALUMINIUM CAPF</li> </ul> |
| GRANITE SETTS 200X300MM WITH PERMEABLE<br>JOINTS                               |              | – PROTECTION BO<br>– BITUMEN PITCH F                                                                                                                                             |
| FILTER LAYER<br>25MM OF DRAINAGE LAYER WITH GRAVEL INFILL<br>ROOF FILTER LAYER |              | - NOMINAL 350 EX<br>PAINTED STEEL (<br>CHANNEL TO EX<br>OF ROOF BY CLA<br>CONTRACTOR                                                                                             |
| 120 MM OF RIGID INSULATION<br>ROOT-RESISTANT WATERPROOFING                     | FALL<br>FALL | – CONTINUOUS RE<br>WELD                                                                                                                                                          |
|                                                                                |              | - SPACER                                                                                                                                                                         |
|                                                                                |              | – INTERNAL INSUL<br>WRAPPD AROUN<br>BEAMS<br>– EXPOSED BEAM                                                                                                                      |
|                                                                                |              | UP EXTERNALLY<br>EXPOSED COLUN                                                                                                                                                   |
|                                                                                |              | - SPACER                                                                                                                                                                         |
|                                                                                |              | WELD<br>– NOMINAL 150 PA<br>STEEL OR ALUMI<br>PERIMETER CHA<br>TO EXT PERIMET<br>SOFFIT BY CLAD<br>CONTRACTOR                                                                    |
|                                                                                |              | – PPC ALUMINIUM                                                                                                                                                                  |

DET-D 143219 Roof Perimeter Detail-1st Floor 2 1:5

NOTES:

| ALL REVISIONS     |                                             |                          |          | . V.         |                    |                     |             |             |             |            | ORIGINATOR       |              | rabitaata                              | DRAWING T                  | TLE     |            |          |         |             |
|-------------------|---------------------------------------------|--------------------------|----------|--------------|--------------------|---------------------|-------------|-------------|-------------|------------|------------------|--------------|----------------------------------------|----------------------------|---------|------------|----------|---------|-------------|
|                   |                                             |                          |          |              |                    | BOUYGUES            | University  | / College L | ondon Hospi | tals MHS   | NG Baile         |              | ingineers .                            | tey haddow<br>https://www. | L       | CLH Pha    | ase 4 &  | PBT     |             |
| <b>E</b> 44.44.40 |                                             |                          |          |              |                    | Head Office:        |             |             |             |            |                  |              | VAR JAN<br>medical systems Particle Th | erapy                      | Roof Pa | ackage D   | etails - | D, E ar | ıd F        |
|                   | 00% Stage E issue.                          | STW BB RM                |          | A Stille and |                    | Elizabeth House,    |             | Name        | Signature   | Date       | SCALE            | @ A1 BIM FIL | _E NAME                                |                            |         |            |          |         |             |
|                   | Jpdated to Structural Engineers' comments   | STW RMK                  | 3 KB     |              |                    | 39 York Road,       | Designed by | STW         | 0           |            | 1:5              | 0            | P4PBT-STW-AFA-SL-M3-A31-100060         |                            |         |            |          |         |             |
| C 01/08/16        | Jpdated to Byuk Comments and Issued for 90% | STW BB MM                | KB       |              |                    | London, SE1 7NQ.    | Designed by |             |             | 2016/11/11 | 1.0              |              |                                        |                            |         |            |          |         |             |
| h                 | Review                                      |                          |          |              | 1217 11-1          | Tel:020 7401 0020   | Drawn by    | BB          |             | 2016/11/11 | FIRST ISSUE DATE | PROPO        | DSED STATUS                            | PROJECT                    | ISSUER  | AREA LEVEI | L TYPE   | TRADE   | SEQUENCE RE |
|                   | ssued For Tender                            | STW STW BY<br>STW STW BY | JK BYUK  |              | THE REAL PROPERTY. | Fax:020 7401 0030   | Checked     | RM          |             | 2016/11/11 |                  |              |                                        |                            |         |            |          |         |             |
|                   | ssued For Facade and Roof Tender            | STW STW BY               | JK BYUK  |              |                    | www.bouygues-uk.com |             |             |             |            | 2016/07/0        | 06           | For Procurement                        | P4PBT                      | STW A   | ∖FA ∣ SL   | . DET    | A31     | 143219 E    |
| Rev DATE          | REVISION HISTORY                            | Dsg Drw Cl               | nk   App |              |                    | www.bodygues uk.com | Approved    | KB          |             | 2016/11/11 |                  |              |                                        | 1                          |         |            |          |         |             |