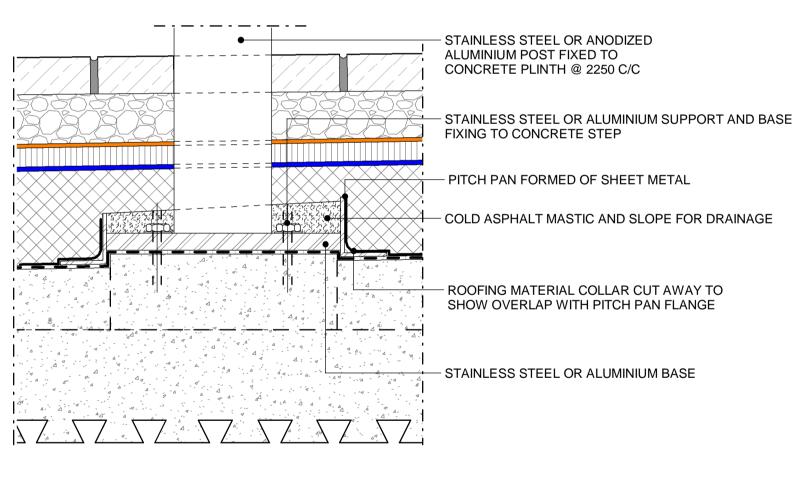

DET-E 143219 External Balustrade Post Plan Detail

ULATION UND STEEL

M LINED LY WITH .UMN

RECESSED

PAINTED IMINIUM HANNEL ETER OF ADDING

**M SOFFIT** 

DET-F 143219 Pitch Pocket Detail

KEY PLAN: