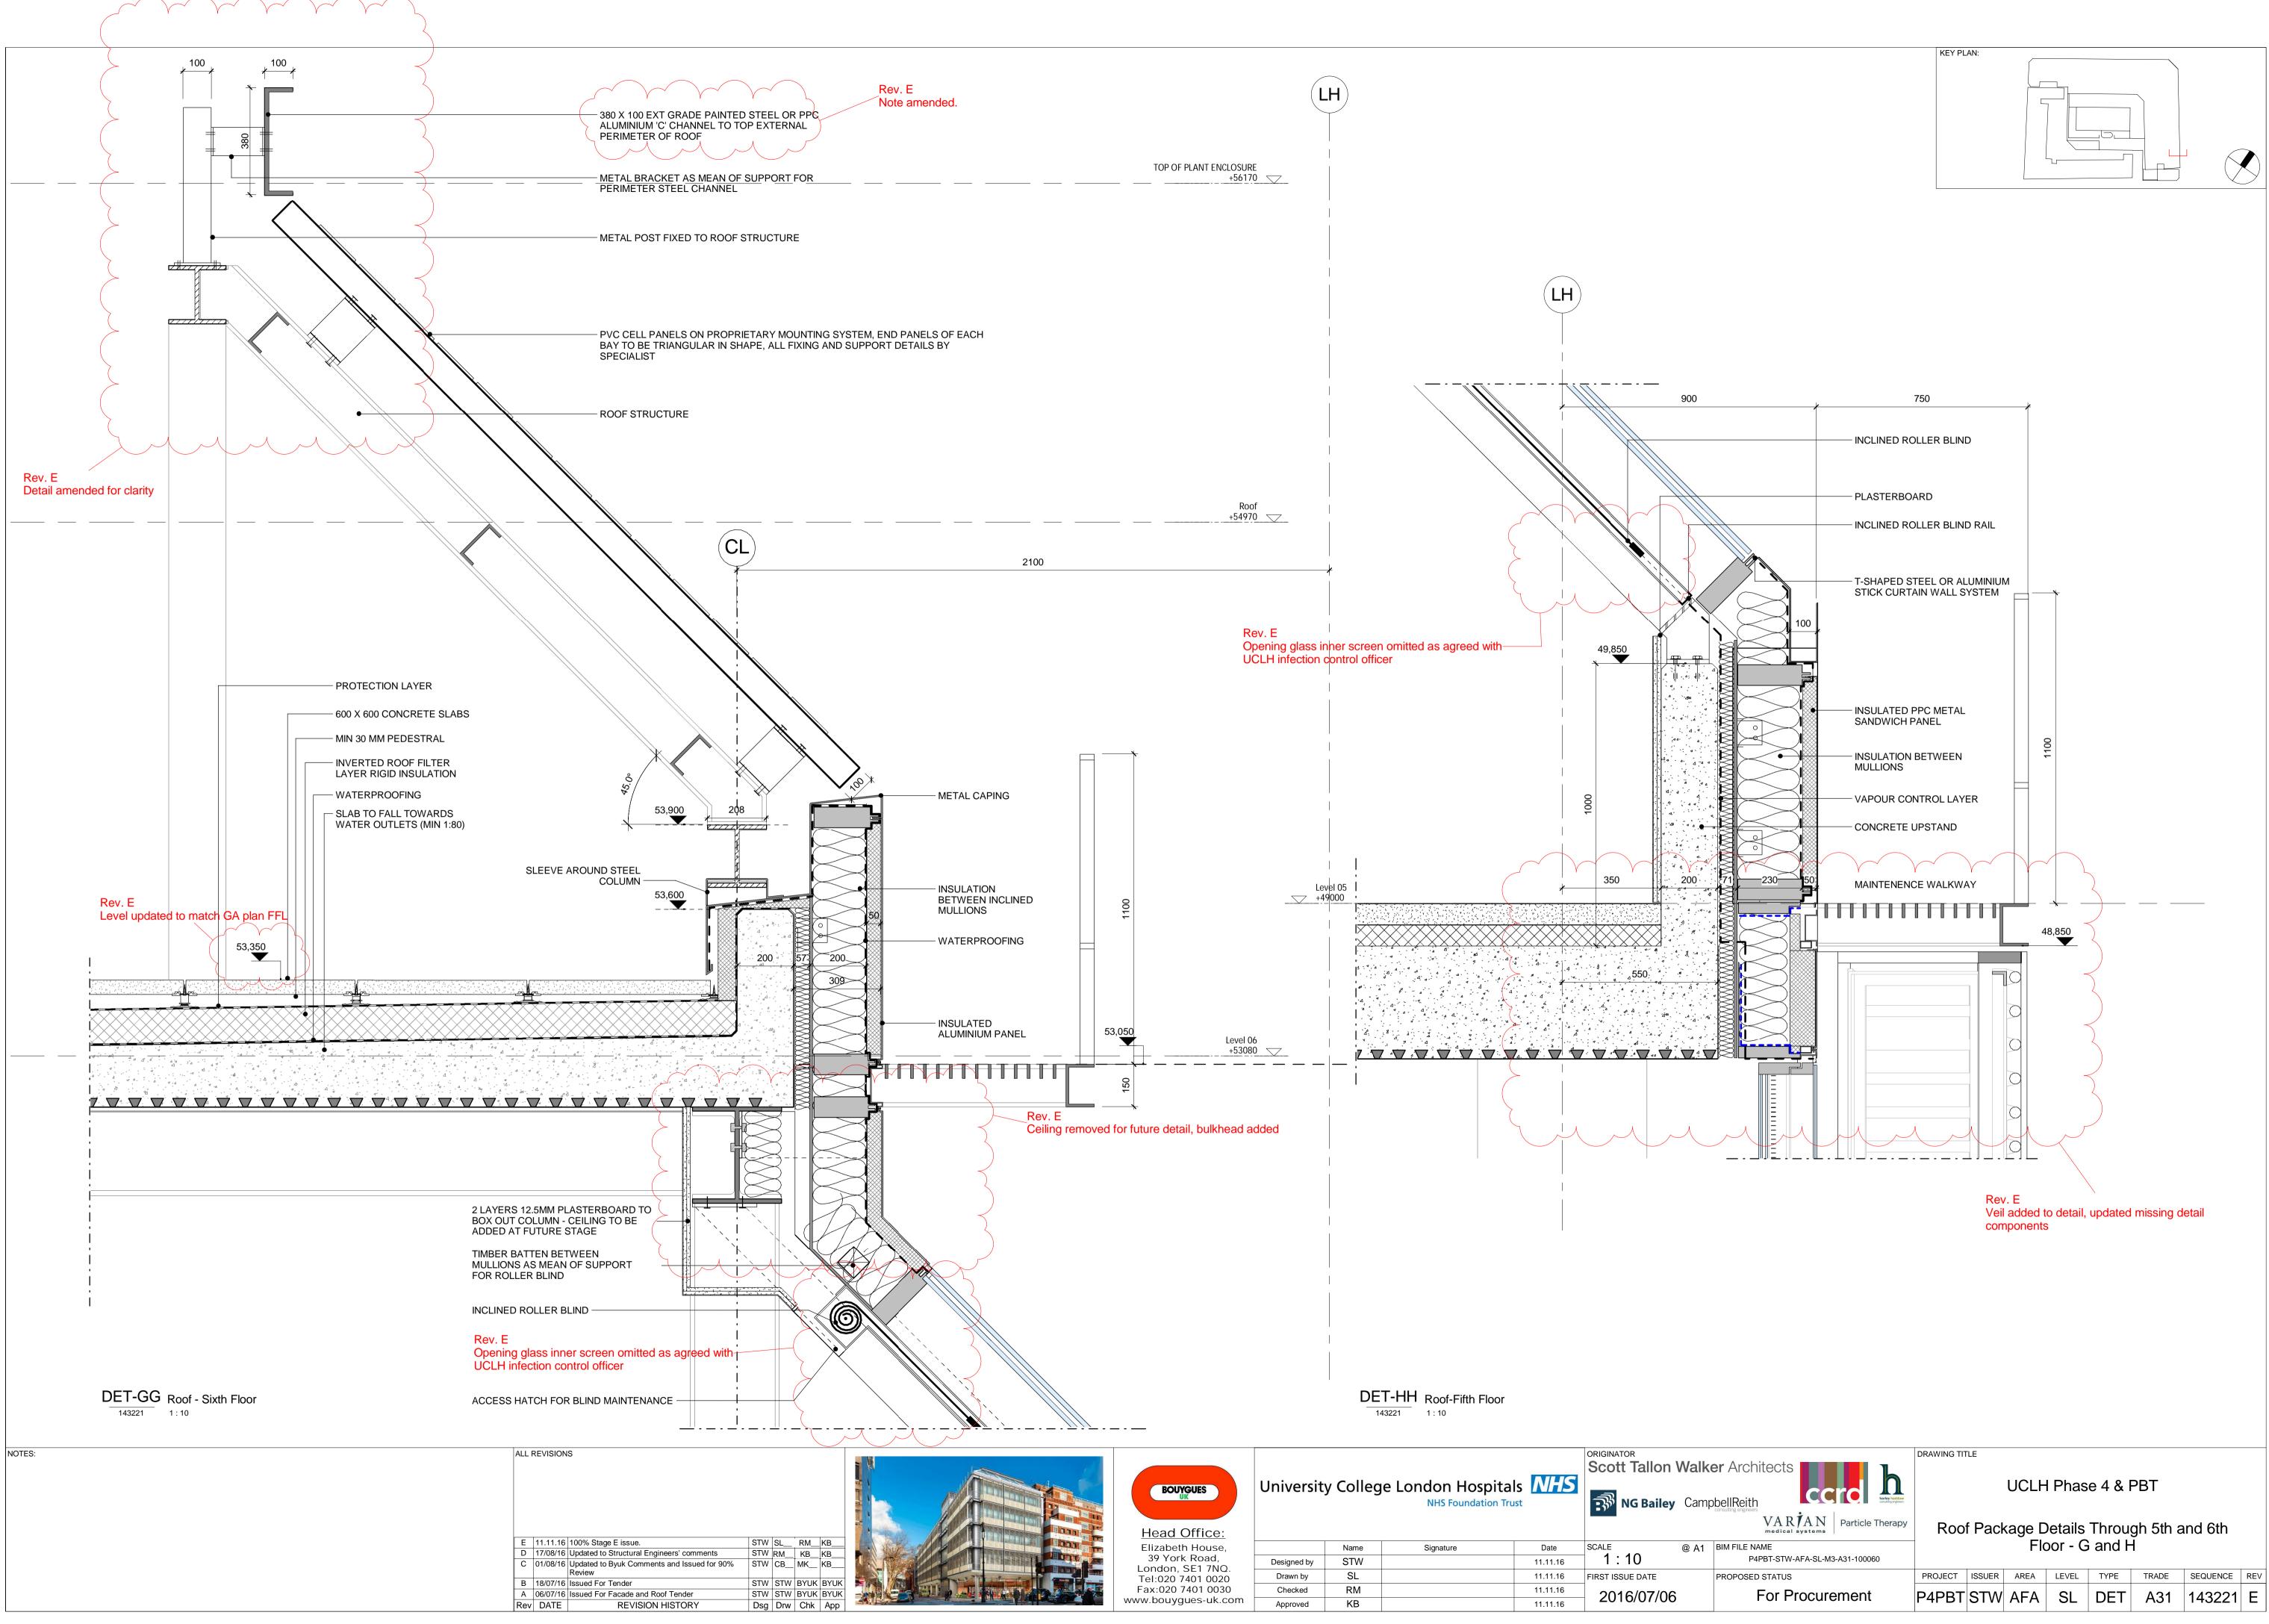

DET-D 143219 Roof Perimeter Detail-1st Floor 2 1:5

NOTES:

| ALL REVISIONS     |                                             |                          |          | . V.         |                    |                     |             |             |             |            | ORIGINATOR       |              | rabitaata                              | DRAWING T                  | TLE     |            |          |         |             |
|-------------------|---------------------------------------------|--------------------------|----------|--------------|--------------------|---------------------|-------------|-------------|-------------|------------|------------------|--------------|----------------------------------------|----------------------------|---------|------------|----------|---------|-------------|
|                   |                                             |                          |          |              |                    | BOUYGUES            | University  | / College L | ondon Hospi | tals MHS   | NG Baile         |              | ingineers .                            | tey haddow<br>https://www. | L       | CLH Pha    | ase 4 &  | PBT     |             |
| <b>E</b> 44.44.40 |                                             |                          |          |              |                    | Head Office:        |             |             |             |            |                  |              | VAR JAN<br>medical systems Particle Th | erapy                      | Roof Pa | ackage D   | etails - | D, E ar | ıd F        |
|                   | 00% Stage E issue.                          | STW BB RM                |          | A Stille and |                    | Elizabeth House,    |             | Name        | Signature   | Date       | SCALE            | @ A1 BIM FIL | _E NAME                                |                            |         |            |          |         |             |
|                   | Jpdated to Structural Engineers' comments   | STW RMK                  | 3 KB     |              |                    | 39 York Road,       | Designed by | STW         | 0           |            | 1:5              | 0            | P4PBT-STW-AFA-SL-M3-A31-100060         |                            |         |            |          |         |             |
| C 01/08/16        | Jpdated to Byuk Comments and Issued for 90% | STW BB MM                | KB       |              |                    | London, SE1 7NQ.    | Designed by |             |             | 2016/11/11 | 1.0              |              |                                        |                            |         |            |          |         |             |
| h                 | Review                                      |                          |          |              | 1217 11-1          | Tel:020 7401 0020   | Drawn by    | BB          |             | 2016/11/11 | FIRST ISSUE DATE | PROPO        | DSED STATUS                            | PROJECT                    | ISSUER  | AREA LEVEI | L TYPE   | TRADE   | SEQUENCE RE |
|                   | ssued For Tender                            | STW STW BY<br>STW STW BY | JK BYUK  |              | THE REAL PROPERTY. | Fax:020 7401 0030   | Checked     | RM          |             | 2016/11/11 |                  |              |                                        |                            |         |            |          |         |             |
|                   | ssued For Facade and Roof Tender            | STW STW BY               | JK BYUK  |              |                    | www.bouygues-uk.com |             |             |             |            | 2016/07/0        | 06           | For Procurement                        | P4PBT                      | STW A   | ∖FA ∣ SL   | . DET    | A31     | 143219 E    |
| Rev DATE          | REVISION HISTORY                            | Dsg Drw Cl               | nk   App |              |                    | www.bodygues uk.com | Approved    | KB          |             | 2016/11/11 |                  |              |                                        | 1                          |         |            |          |         |             |