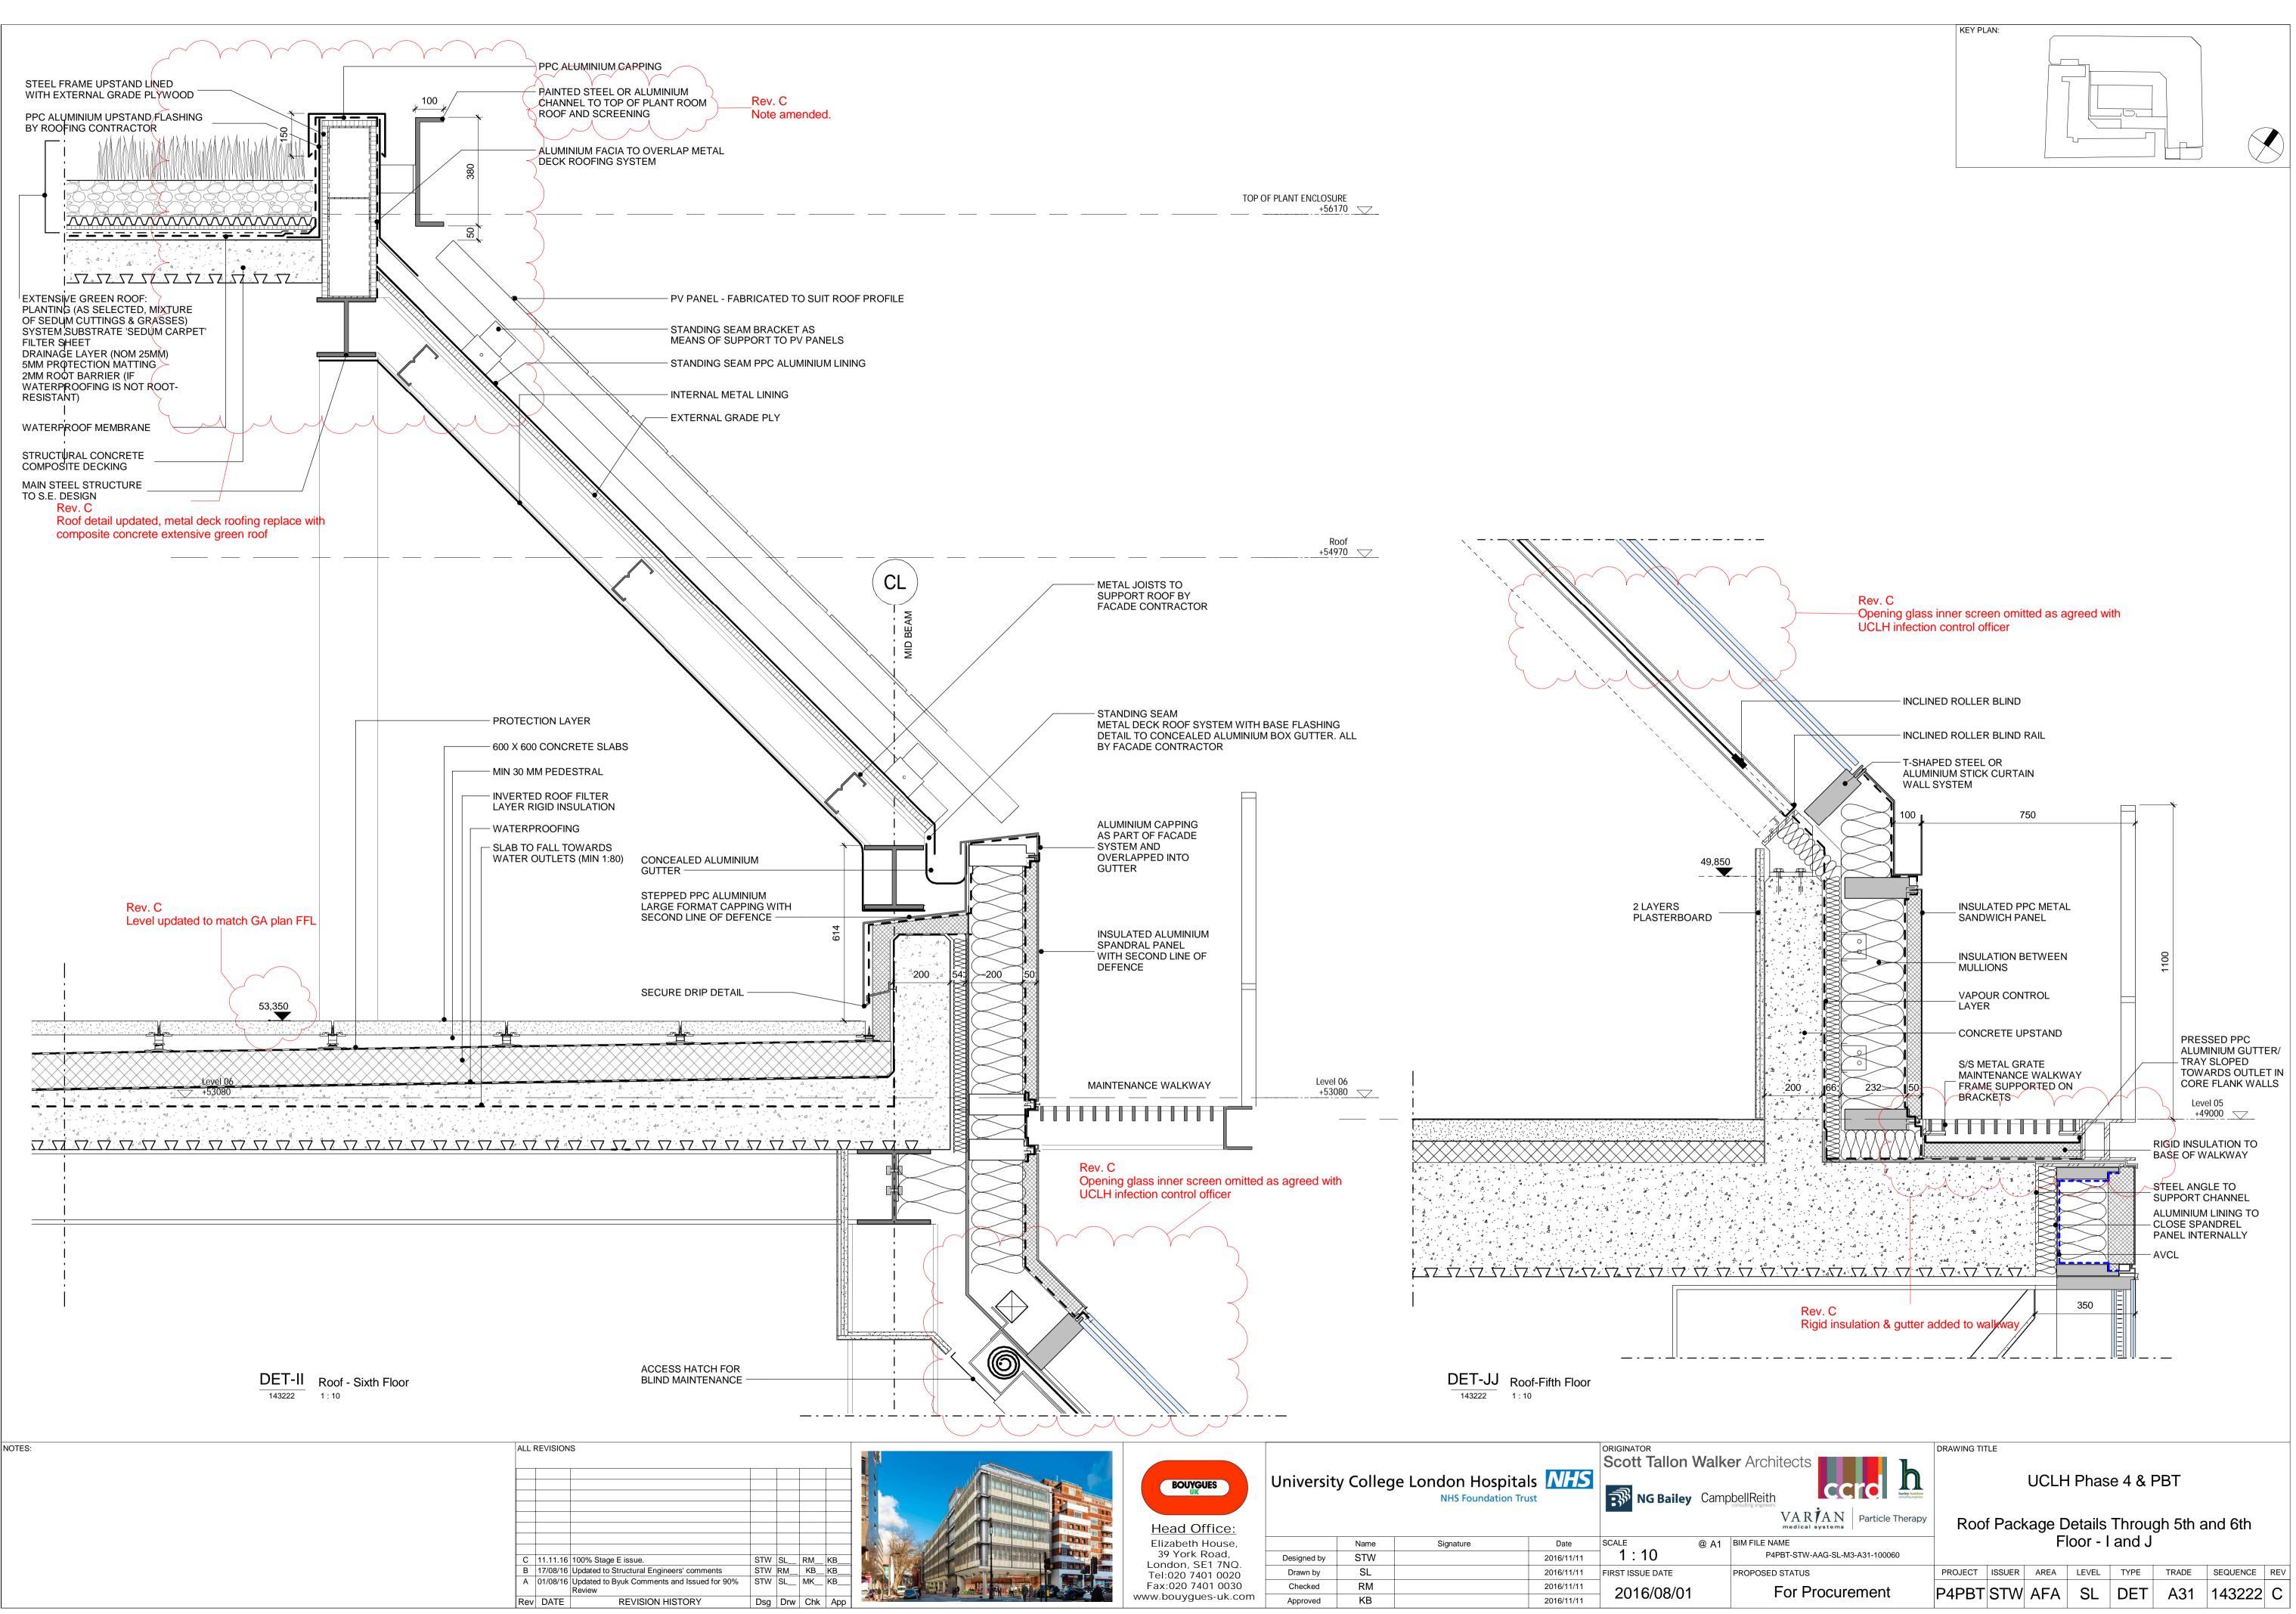

DET-D 143219 Roof Perimeter Detail-1st Floor 2 1:5

NOTES:

| ALL REVISIONS     |                                             |                          |          | . V.         |                    |                     |             |             |             |            | ORIGINATOR       |              | rabitaata                              | DRAWING T                  | TLE     |            |          |         |             |
|-------------------|---------------------------------------------|--------------------------|----------|--------------|--------------------|---------------------|-------------|-------------|-------------|------------|------------------|--------------|----------------------------------------|----------------------------|---------|------------|----------|---------|-------------|
|                   |                                             |                          |          |              |                    | BOUYGUES            | University  | / College L | ondon Hospi | tals MHS   | NG Baile         |              | ingineers .                            | tey haddow<br>https://www. | L       | CLH Pha    | ase 4 &  | PBT     |             |
| <b>E</b> 44.44.40 |                                             |                          |          |              |                    | Head Office:        |             |             |             |            |                  |              | VAR JAN<br>medical systems Particle Th | erapy                      | Roof Pa | ackage D   | etails - | D, E ar | ıd F        |
|                   | 00% Stage E issue.                          | STW BB RM                |          | A Stille and |                    | Elizabeth House,    |             | Name        | Signature   | Date       | SCALE            | @ A1 BIM FIL | _E NAME                                |                            |         |            |          |         |             |
|                   | Jpdated to Structural Engineers' comments   | STW RMK                  | 3 KB     |              |                    | 39 York Road,       | Designed by | STW         | 0           |            | 1:5              | 0            | P4PBT-STW-AFA-SL-M3-A31-100060         |                            |         |            |          |         |             |
| C 01/08/16        | Jpdated to Byuk Comments and Issued for 90% | STW BB MM                | KB       |              |                    | London, SE1 7NQ.    | Designed by |             |             | 2016/11/11 | 1.0              |              |                                        |                            |         |            |          |         |             |
| h                 | Review                                      |                          |          |              | 1217 11-1          | Tel:020 7401 0020   | Drawn by    | BB          |             | 2016/11/11 | FIRST ISSUE DATE | PROPO        | DSED STATUS                            | PROJECT                    | ISSUER  | AREA LEVEI | L TYPE   | TRADE   | SEQUENCE RE |
|                   | ssued For Tender                            | STW STW BY<br>STW STW BY | JK BYUK  |              | THE REAL PROPERTY. | Fax:020 7401 0030   | Checked     | RM          |             | 2016/11/11 |                  |              |                                        |                            |         |            |          |         |             |
|                   | ssued For Facade and Roof Tender            | STW STW BY               | JK BYUK  |              |                    | www.bouygues-uk.com |             |             |             |            | 2016/07/0        | 06           | For Procurement                        | P4PBT                      | STW A   | ∖FA ∣ SL   | . DET    | A31     | 143219 E    |
| Rev DATE          | REVISION HISTORY                            | Dsg Drw Cl               | nk   App |              |                    | www.bodygues uk.com | Approved    | KB          |             | 2016/11/11 |                  |              |                                        | 1                          |         |            |          |         |             |