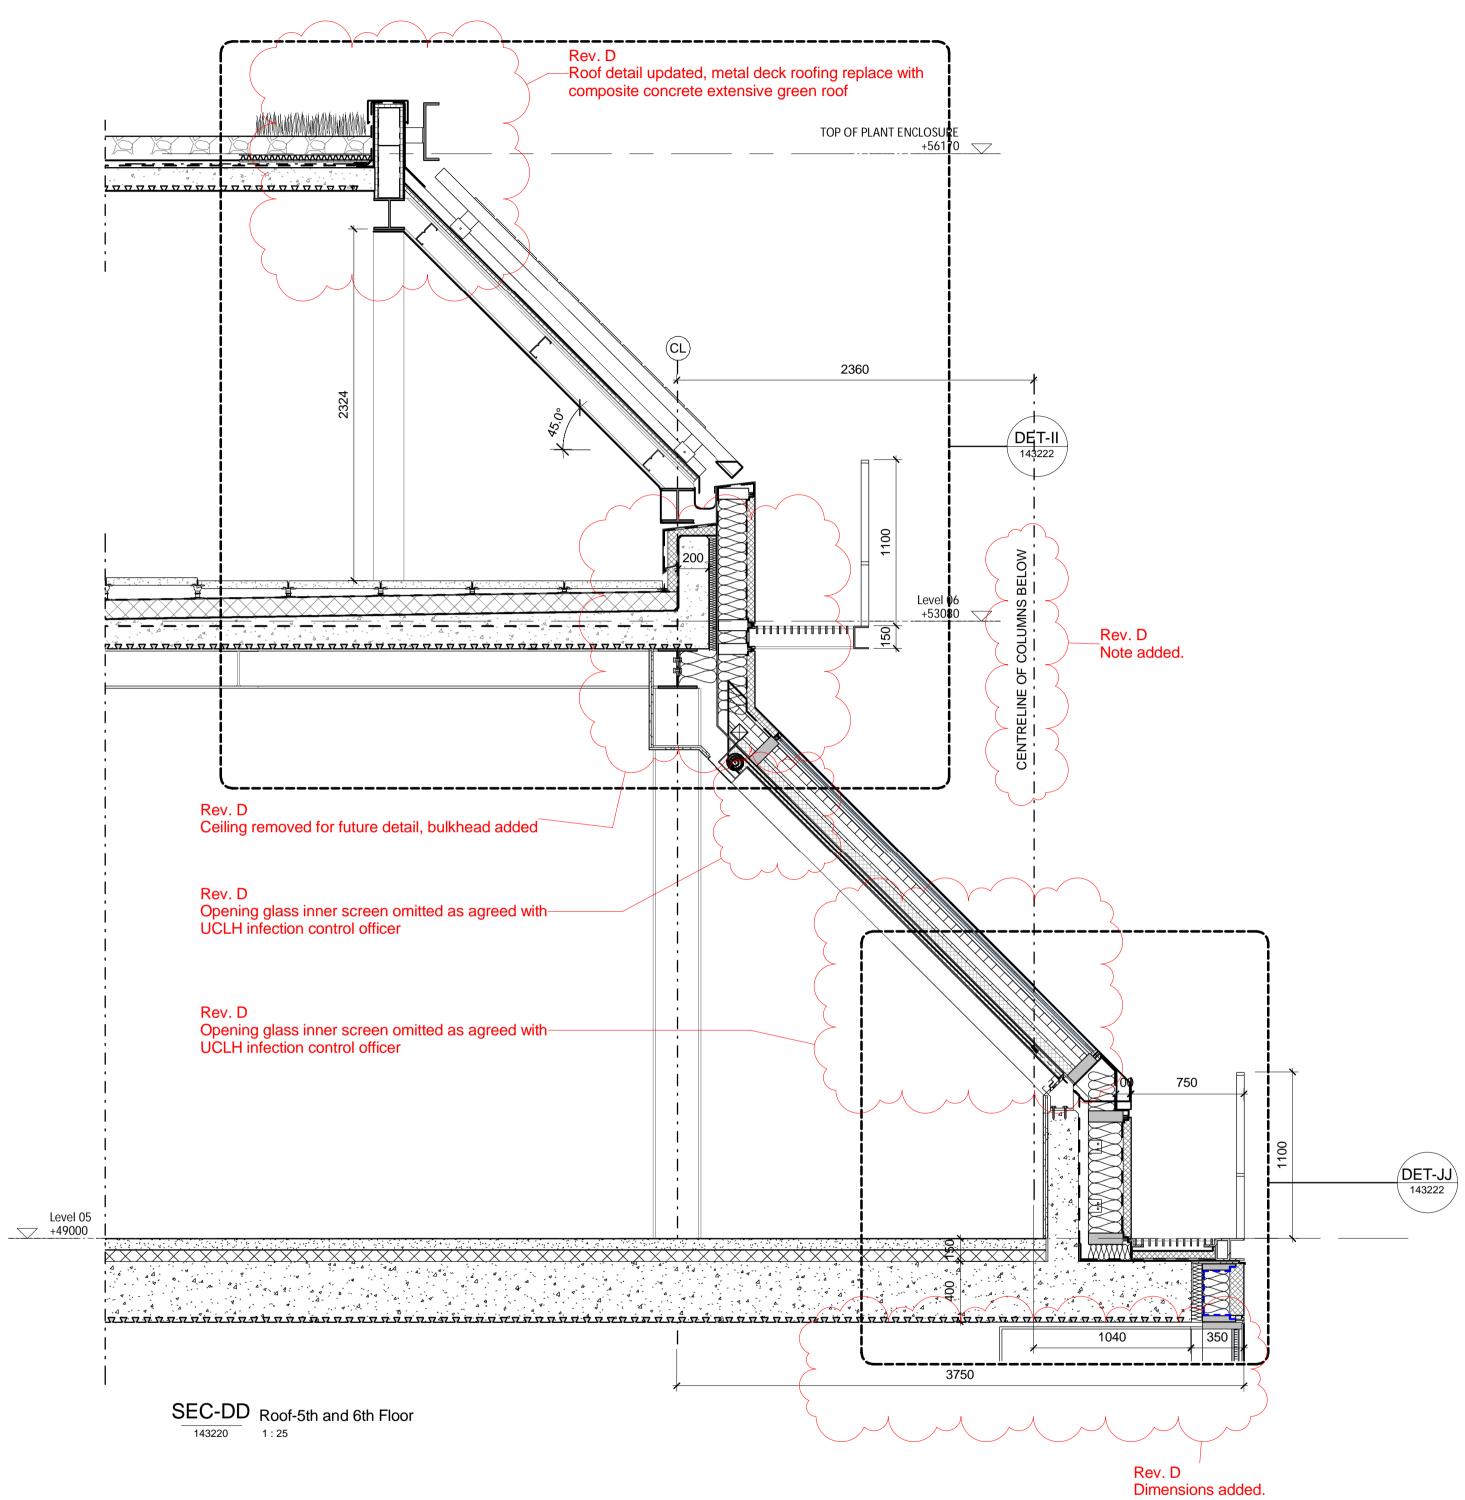

| NOTES: | ALL REVISIONS                                                                             |                                       |                                                             |      |           |                               | ORIGINATOR       |                                | DRAWING TITLE                                 |  |  |
|--------|-------------------------------------------------------------------------------------------|---------------------------------------|-------------------------------------------------------------|------|-----------|-------------------------------|------------------|--------------------------------|-----------------------------------------------|--|--|
|        |                                                                                           | BOUYGUES                              | University College London Hospitals<br>NHS Foundation Trust |      |           | Trust NG Bailey CampbellReith |                  |                                | UCLH Phase 4 & PBT                            |  |  |
|        |                                                                                           |                                       |                                                             |      |           |                               |                  | VARIAN Particle Therap         |                                               |  |  |
|        |                                                                                           | Head Office:                          |                                                             |      |           |                               |                  | medical systems                | Roof Package Section DD Through 5th and 6th   |  |  |
|        | D 11 11 16 100% Stage E issue                                                             | Elizabeth House,                      |                                                             | Name | Signature | Date                          | SCALE            | @ A1 BIM FILE NAME             | Floor                                         |  |  |
|        | C 01/08/16 Updated to Byuk Comments and Issued for 90% STW FL MK KB                       | 39 York Road,<br>London, SE1 7NQ.     | Designed by                                                 | STW  |           | 2016/11/11                    | 1 : 25           | P4PBT-STW-AFA-SL-M3-A31-100060 |                                               |  |  |
|        |                                                                                           | London, SE1 7NQ.<br>Tel:020 7401 0020 | Drawn by                                                    | SL   |           | 2016/11/11                    | FIRST ISSUE DATE | PROPOSED STATUS                | PROJECT ISSUER AREA LEVEL TYPE TRADE SEQUENCE |  |  |
|        | B 18/07/16 Issued For Tender STW STW BYUK BYUK                                            | Fax:020 7401 0020                     | Checked                                                     | RM   |           | 2016/11/11                    |                  |                                |                                               |  |  |
|        | A 06/07/16 Issued For Facade and Roof Tender STW STW BYUK BYUK                            |                                       |                                                             |      |           |                               | 2016/07/06       | For Procurement                | P4PBT STW AFA SL SEC A31 143220               |  |  |
|        | Rev         DATE         REVISION HISTORY         Dsg         Drw         Chk         App | www.bouygues-uk.com                   | Approved                                                    | KB   |           | 2016/11/11                    | 2010/01/00       |                                |                                               |  |  |