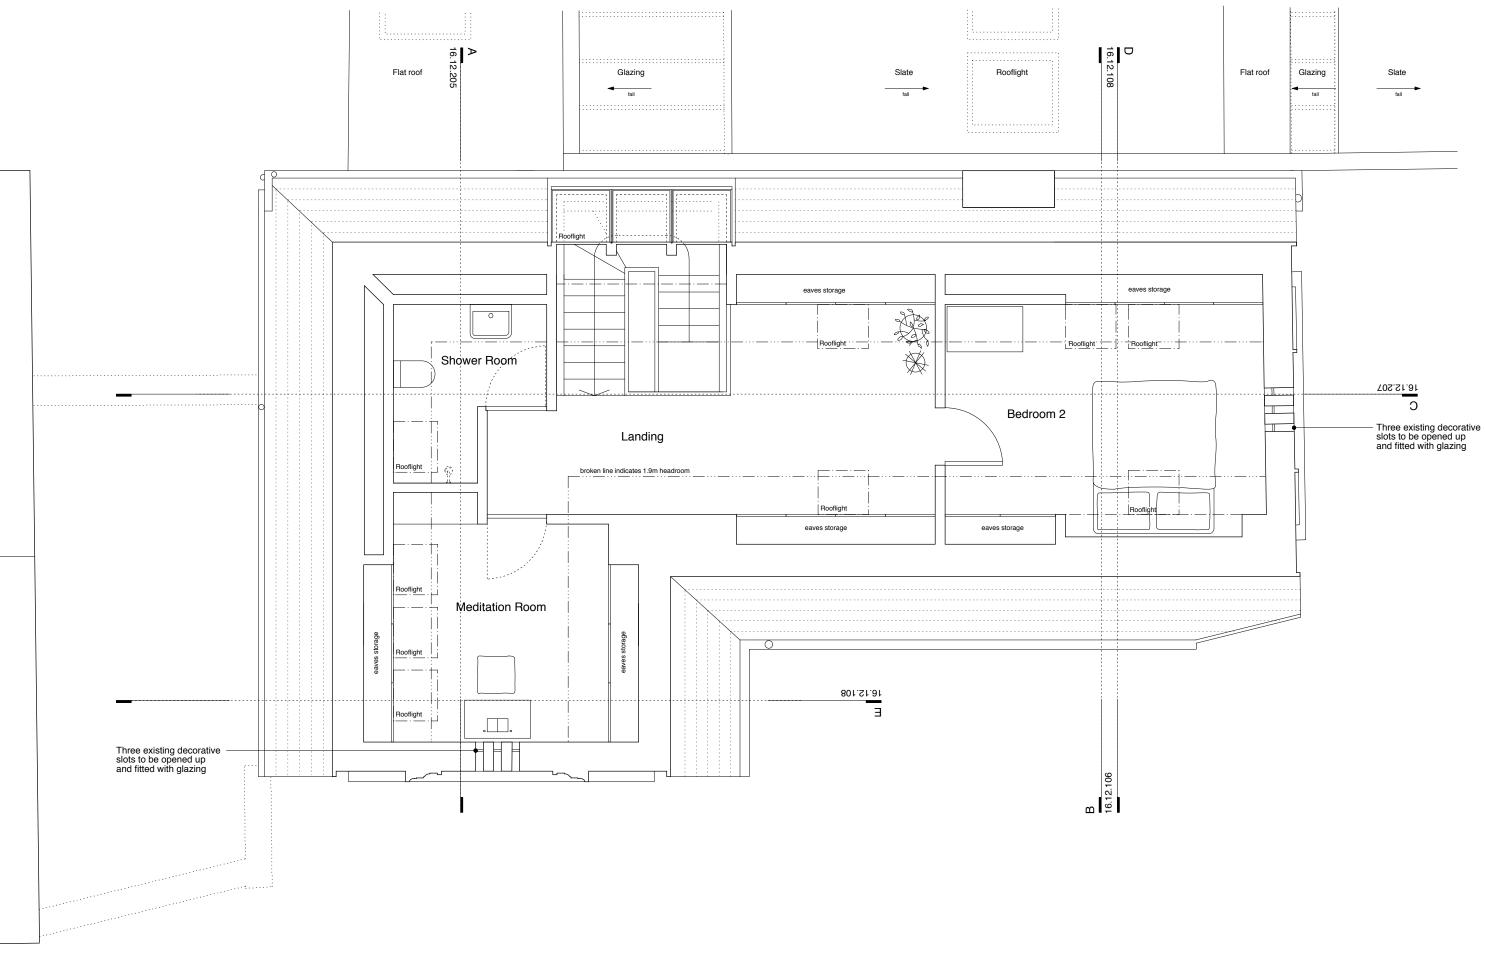

z

|             | Drawing no. |             | Rev |
|-------------|-------------|-------------|-----|
| an Proposed | 16          | 6.12.203_PL | -   |
| se          | Date        | Scale       |     |
| , NW3 1JS   | 12.16       | 1:50        |     |