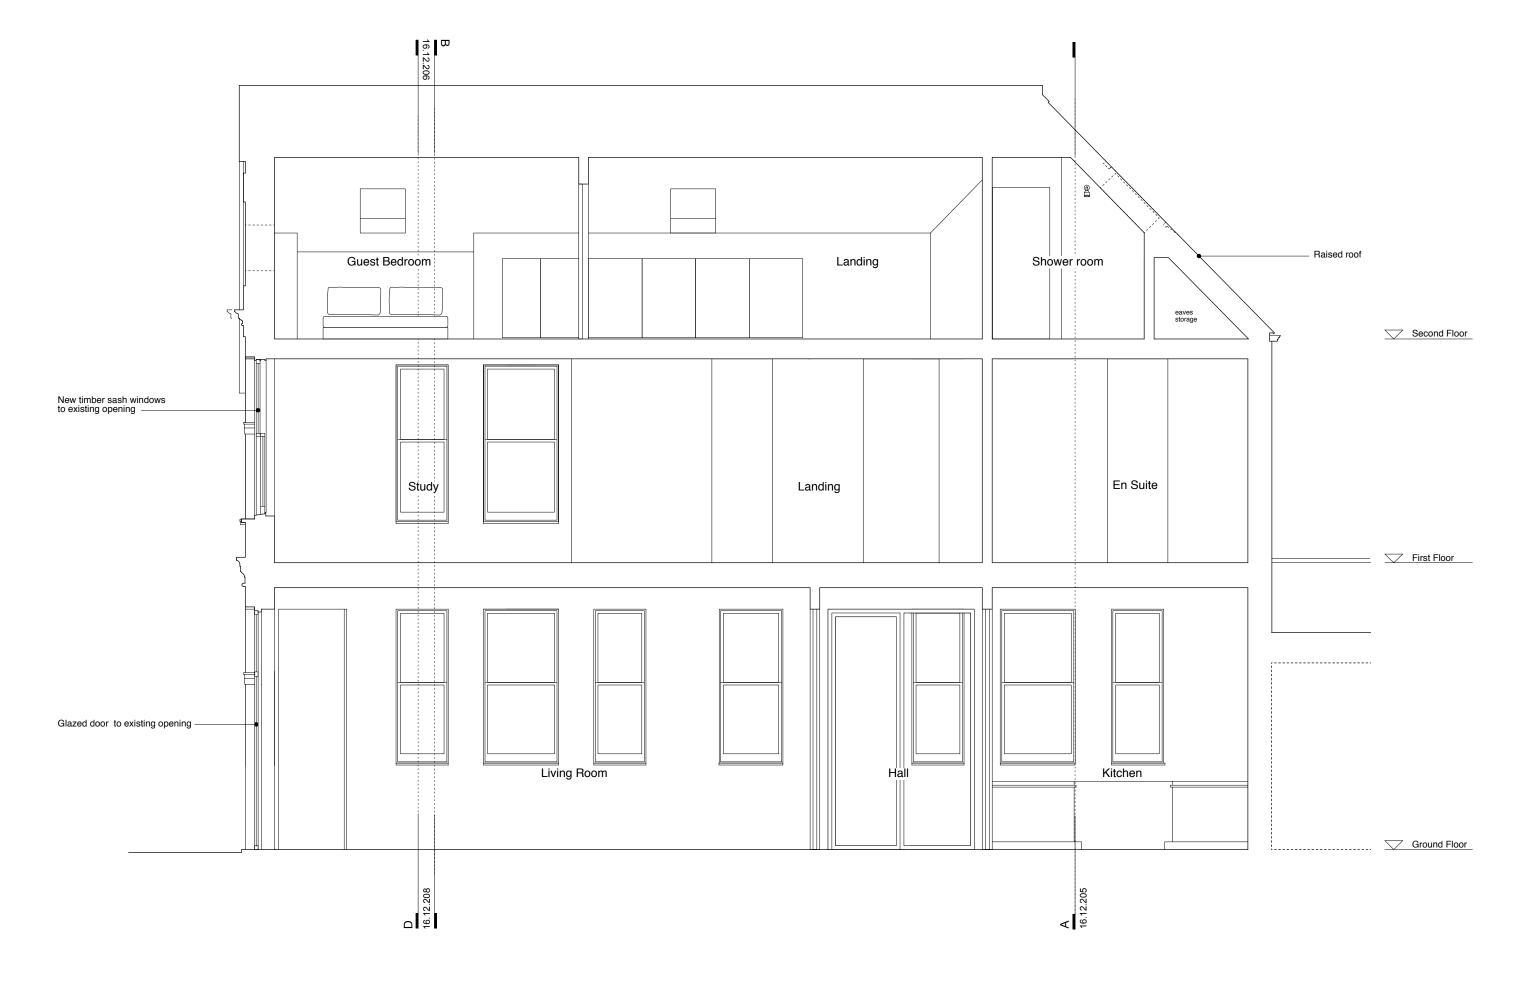

Raised roof

New sash windows to existing opening

New sash window to new opening to suit existing brick arch

| EDRM +<br>DSDHA |                                   | Title   | Section BB Proposed                          | Drawing no.<br>16.12 | 2.206_PL      | Rev<br>- |
|-----------------|-----------------------------------|---------|----------------------------------------------|----------------------|---------------|----------|
| www.edrm.co.u   | www.edrm.co.uk<br>www.dsdha.co.uk | Project | Bickersteth House<br>31 Grove Place, NW3 1JS | Date<br>11.16        | Scale<br>1:50 |          |