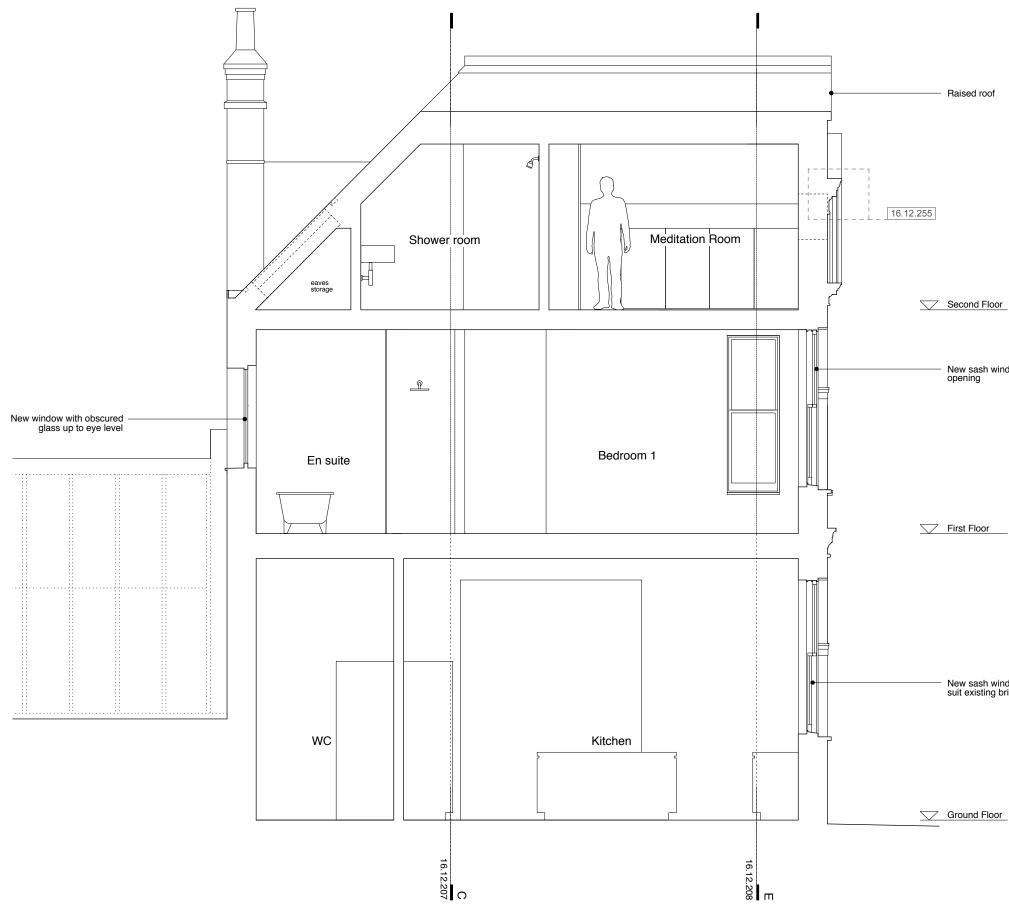

| Second Floor |
|--------------|
|              |
|              |
| First Floor  |

Ground Floor

| EDRM+                             | Title | Section CC Proposed                              | Drawing no.<br>16.1 | 2.207_PL      | Rev<br>- |
|-----------------------------------|-------|--------------------------------------------------|---------------------|---------------|----------|
| www.edrm.co.uk<br>www.dsdha.co.uk |       | ect Bickersteth House<br>31 Grove Place, NW3 1JS | Date 11.16          | Scale<br>1:50 |          |