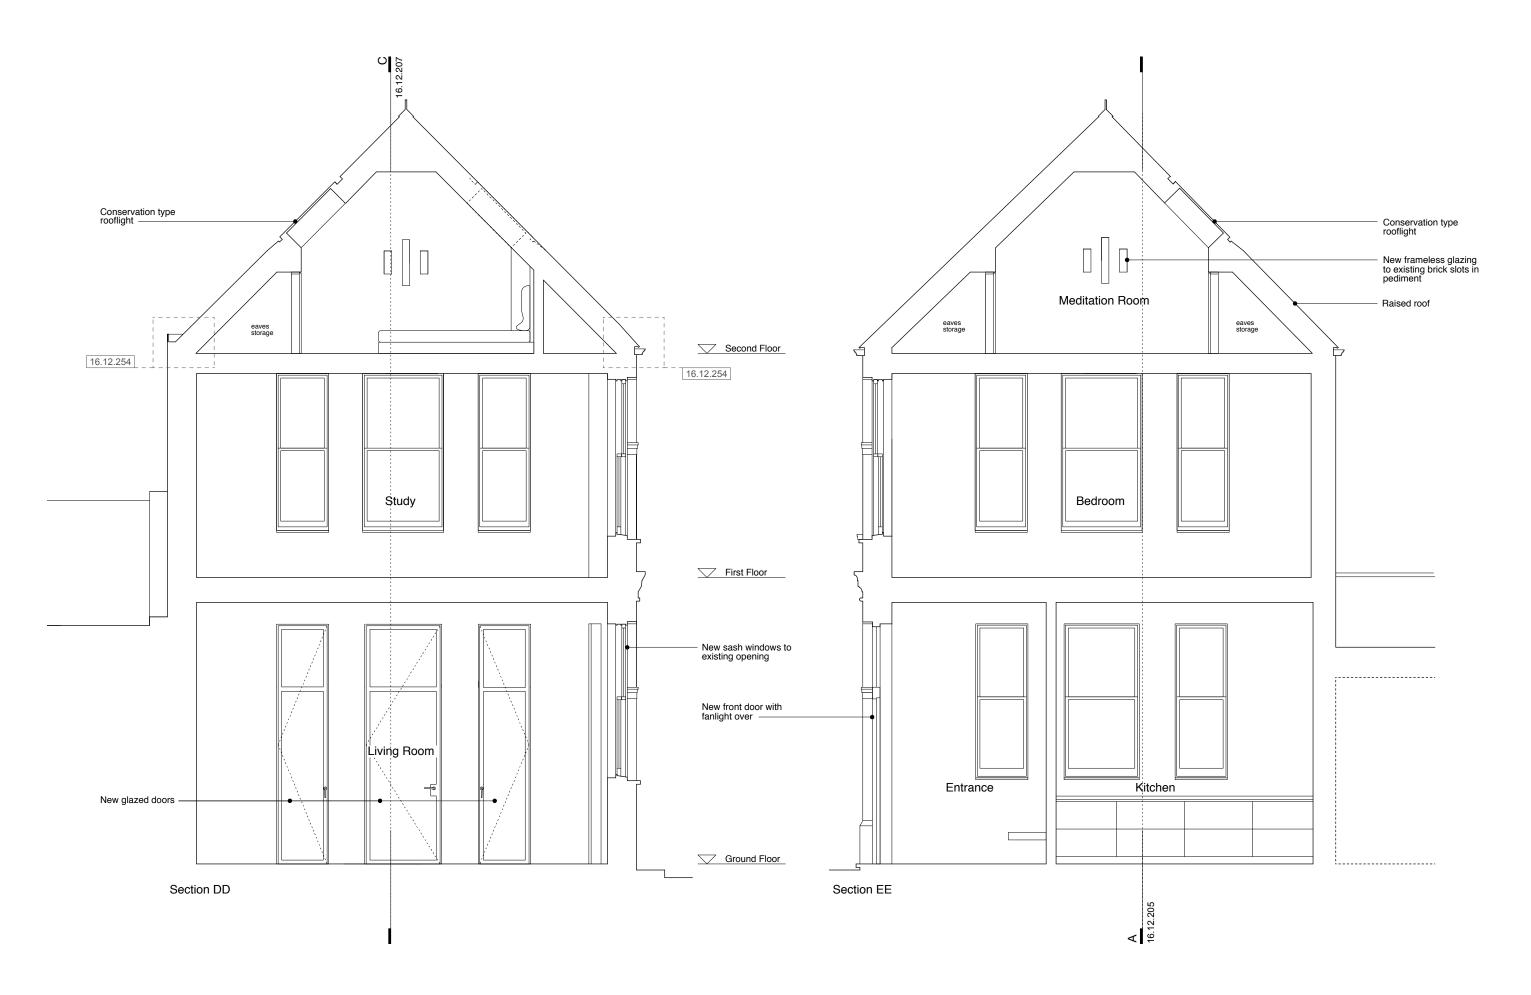

| EDRM +<br>DSDHA |                                   | Title   | Section DD and E                       |
|-----------------|-----------------------------------|---------|----------------------------------------|
|                 | www.edrm.co.uk<br>www.dsdha.co.uk | Project | Bickersteth House<br>31 Grove Place, N |

EE ProposedDrawing no.<br/>16.12.208\_PLRev<br/>-se<br/>NW3 1JSDate<br/>11.16Scale<br/>1:50

| EDRM +<br>DSDHA |                                   | Title   | North West Eleva<br>Facing Grove Plac  |
|-----------------|-----------------------------------|---------|----------------------------------------|
| DODIA           | www.edrm.co.uk<br>www.dsdha.co.uk | Project | Bickersteth House<br>31 Grove Place, N |