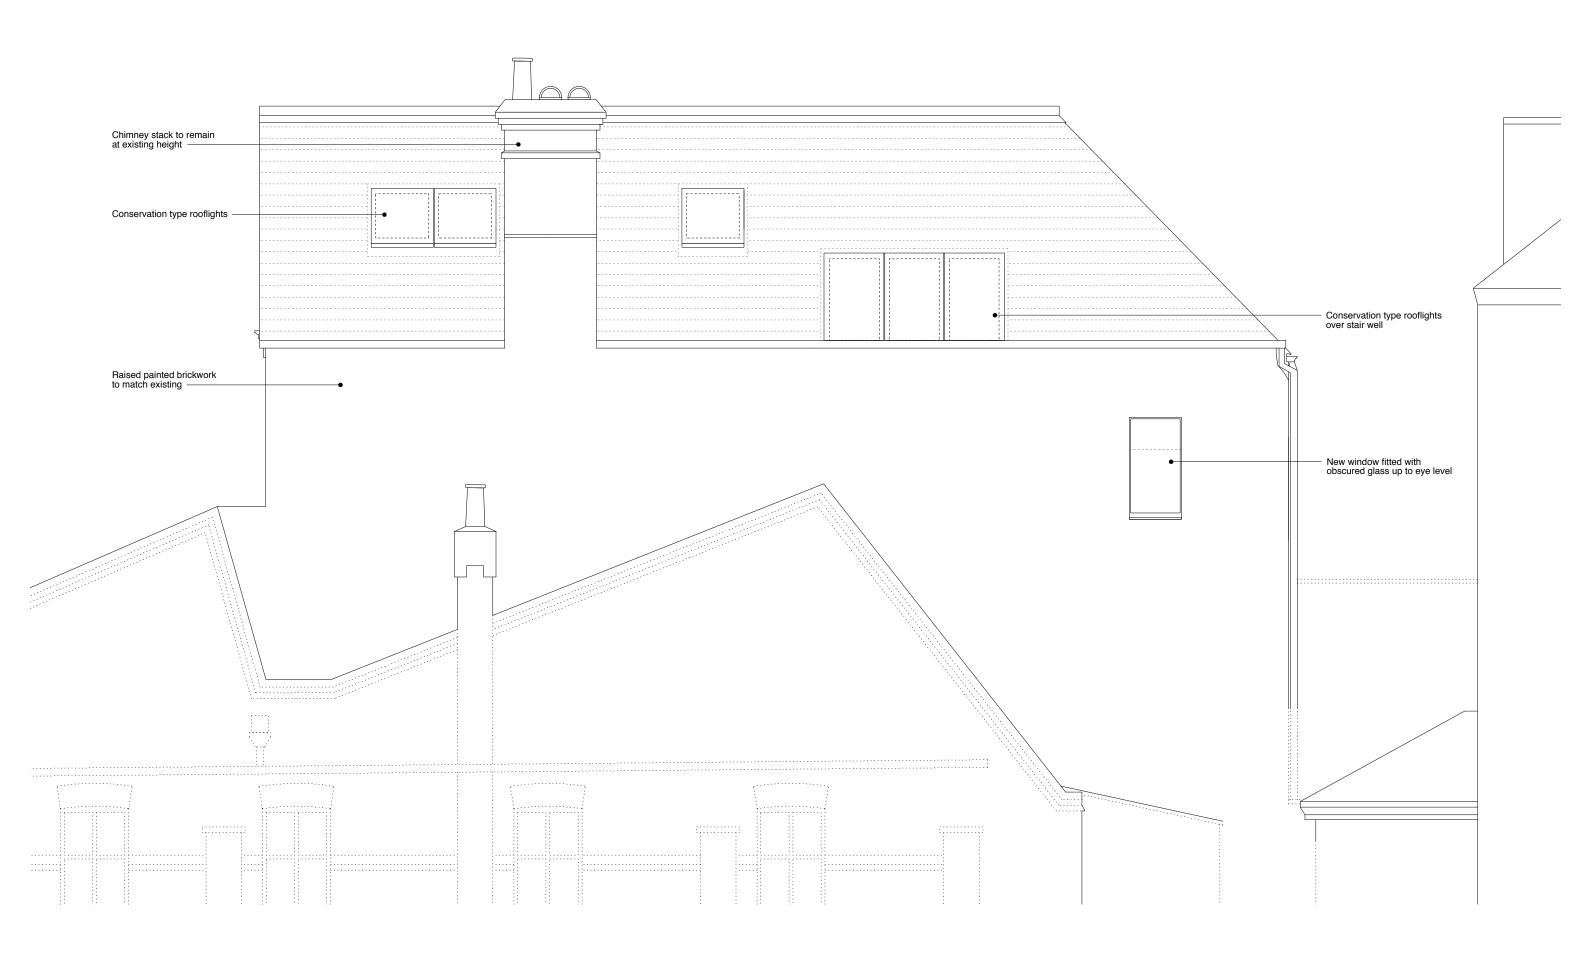

Raised roof

New sash windows to existing opening

New sash window to new opening to suit existing brick arch

| EDRM +<br>DSDHA |                                   | Title   | Section BB Proposed                          | Drawing no.<br>16.12 | 2.206_PL      | Rev<br>- |
|-----------------|-----------------------------------|---------|----------------------------------------------|----------------------|---------------|----------|
| www.edrm.co.u   | www.edrm.co.uk<br>www.dsdha.co.uk | Project | Bickersteth House<br>31 Grove Place, NW3 1JS | Date<br>11.16        | Scale<br>1:50 |          |

| Second Floor |
|--------------|
|              |
|              |
| First Floor  |

Ground Floor

| EDRM+                             | Title | Section CC Proposed                              | Drawing no.<br>16.1 | 2.207_PL      | Rev<br>- |
|-----------------------------------|-------|--------------------------------------------------|---------------------|---------------|----------|
| www.edrm.co.uk<br>www.dsdha.co.uk |       | ect Bickersteth House<br>31 Grove Place, NW3 1JS | Date 11.16          | Scale<br>1:50 |          |