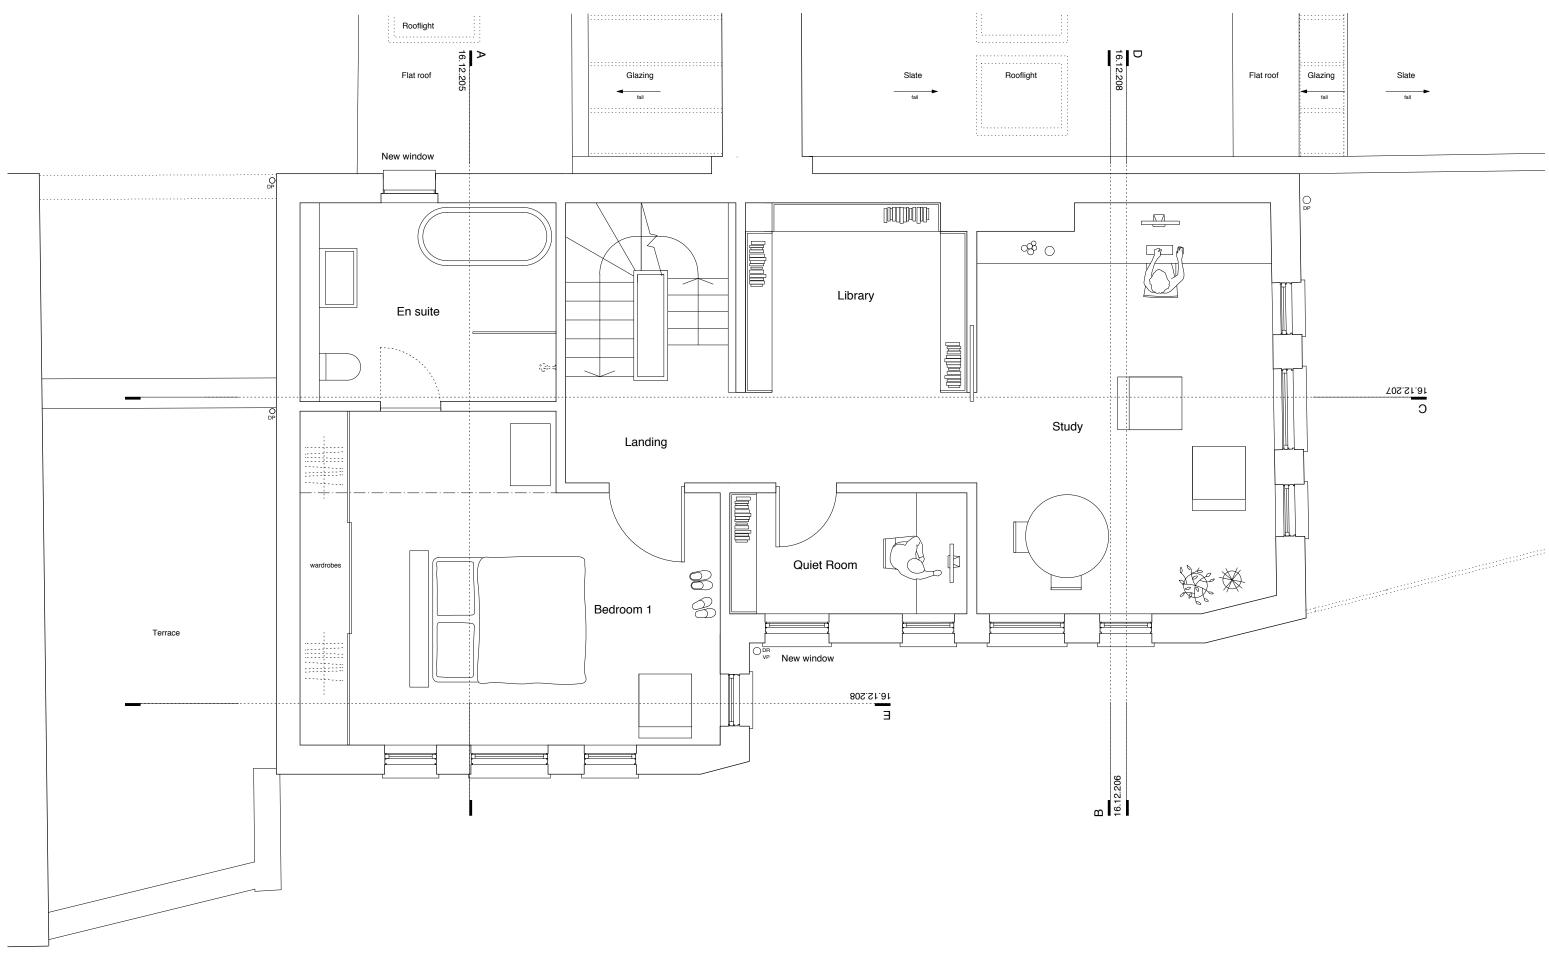

 DSDHA
 First Floor Plan P

 www.edrm.co.uk
 Project
 Bickersteth House

 www.dsdha.co.uk
 31 Grove Place, N

| Proposed      | Drawing no.<br>16.1 | Rev<br>-      |  |
|---------------|---------------------|---------------|--|
| se<br>NW3 1JS | Date 12.16          | Scale<br>1:50 |  |