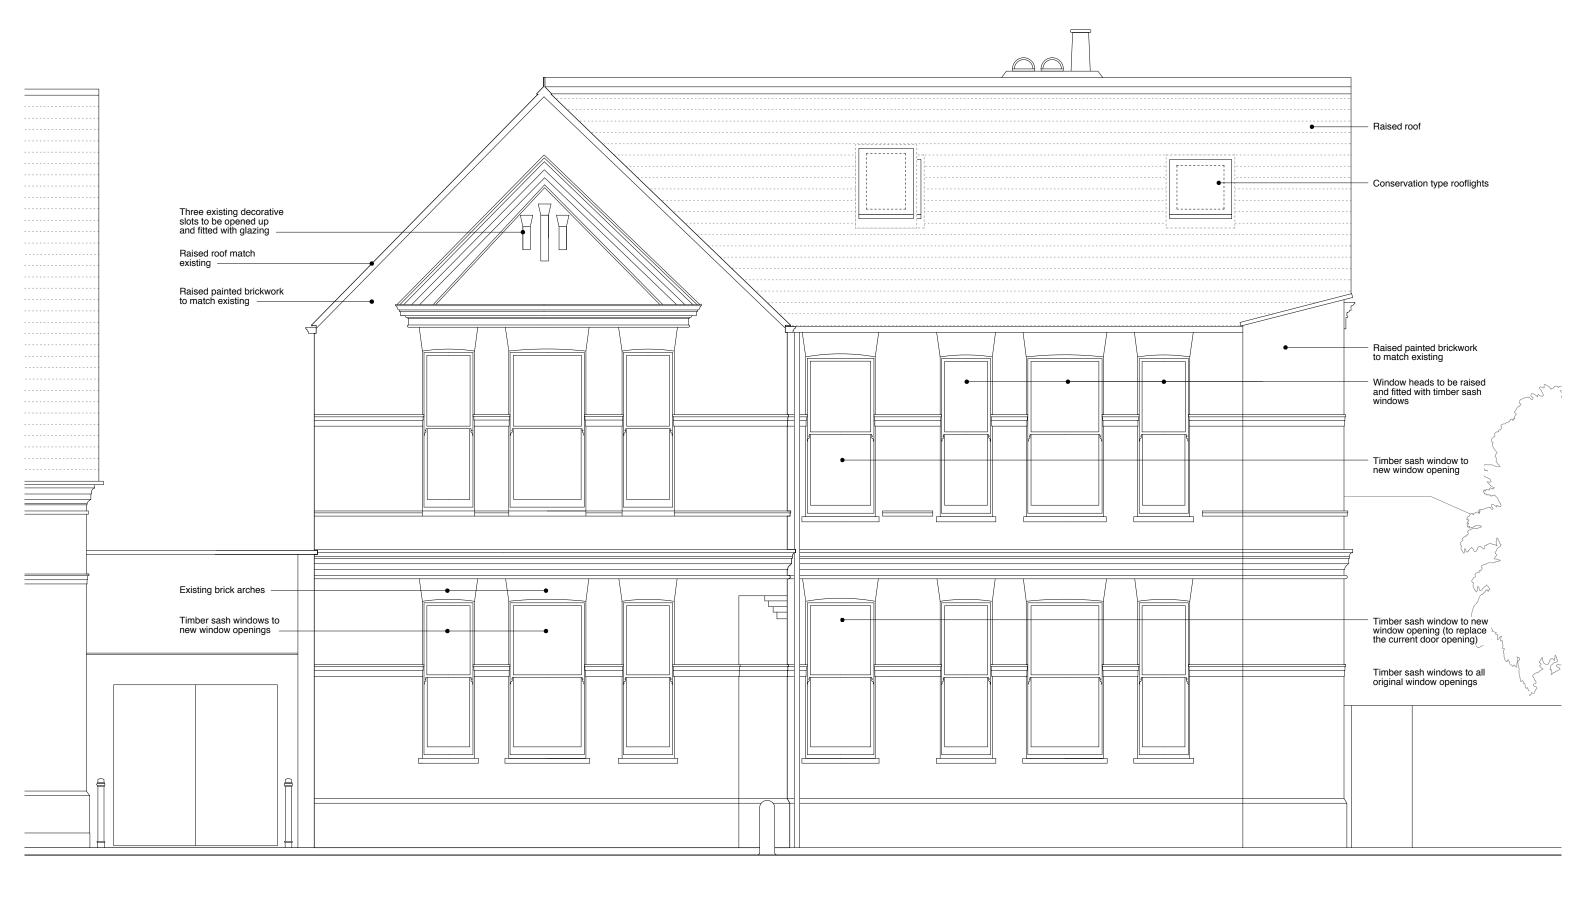

| vation Proposed | Drawing no. | 2.209_PL      | Rev |
|-----------------|-------------|---------------|-----|
| ace             | 16.1        |               | -   |
| se<br>NW3 1JS   | Date 12.16  | Scale<br>1:50 |     |

| EDRM+<br>DSDHA |                                   | Title   | South West Eleva<br>Facing Garden      |
|----------------|-----------------------------------|---------|----------------------------------------|
| DODIA          | www.edrm.co.uk<br>www.dsdha.co.uk | Project | Bickersteth House<br>31 Grove Place, I |