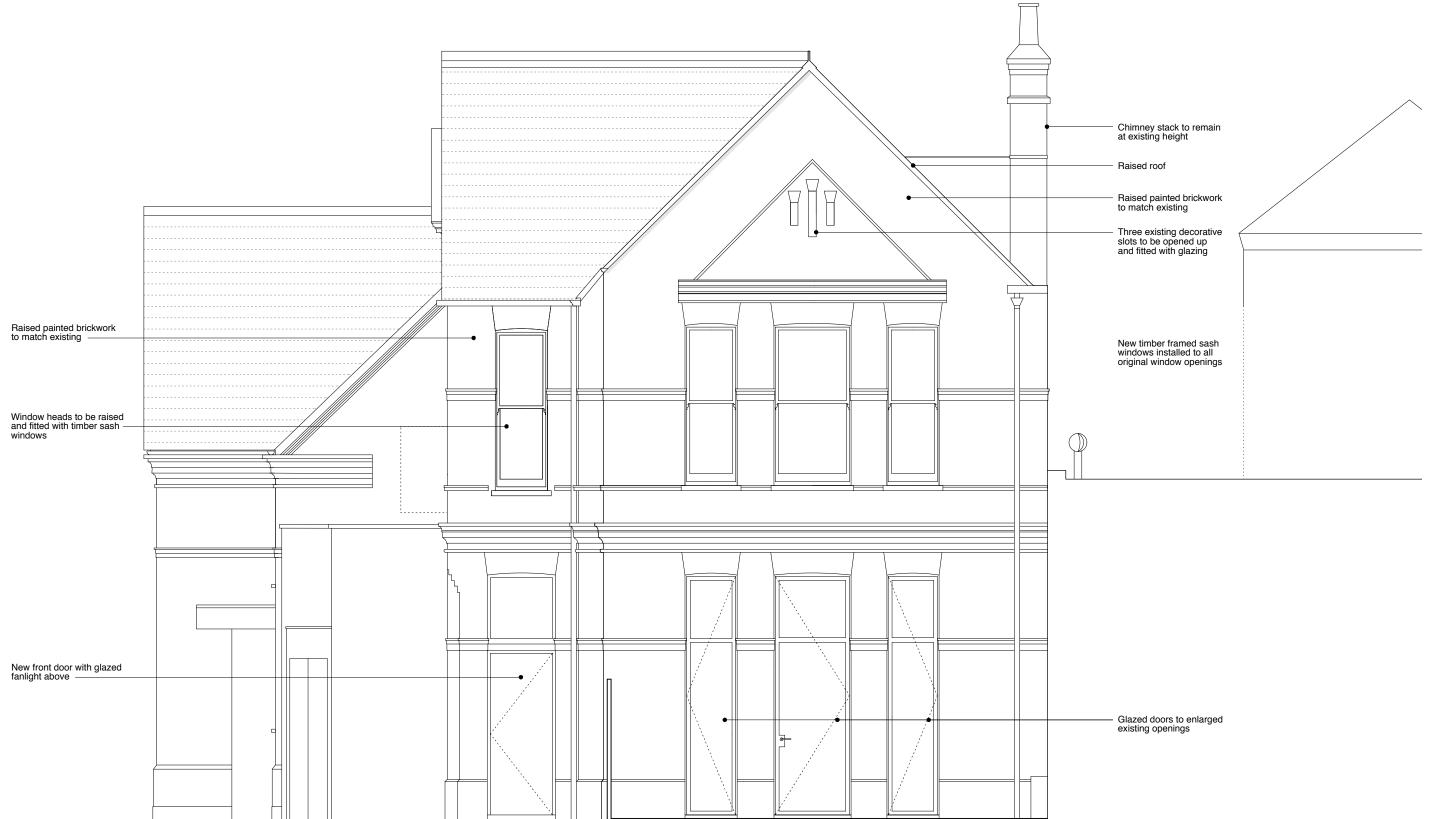

| vation Proposed | Drawing no.<br>16. | Rev<br>-      |  |
|-----------------|--------------------|---------------|--|
| se<br>, NW3 1JS | Date 12.16         | Scale<br>1:50 |  |

| EDRM + |                                   | Title         South East Elevation Proposed         Drawing no.           Facing Well Road         16.12.211_F |                                              | 2.211_PL   | Rev<br>-      |  |
|--------|-----------------------------------|----------------------------------------------------------------------------------------------------------------|----------------------------------------------|------------|---------------|--|
| DODIA  | www.edrm.co.uk<br>www.dsdha.co.uk | Project                                                                                                        | Bickersteth House<br>31 Grove Place, NW3 1JS | Date 11.16 | Scale<br>1:50 |  |

| ation Proposed  | Drawing no. | Rev           |  |
|-----------------|-------------|---------------|--|
| 30 Grove Place  | 16.         | -             |  |
| se<br>, NW3 1JS | Date 12.16  | Scale<br>1:50 |  |