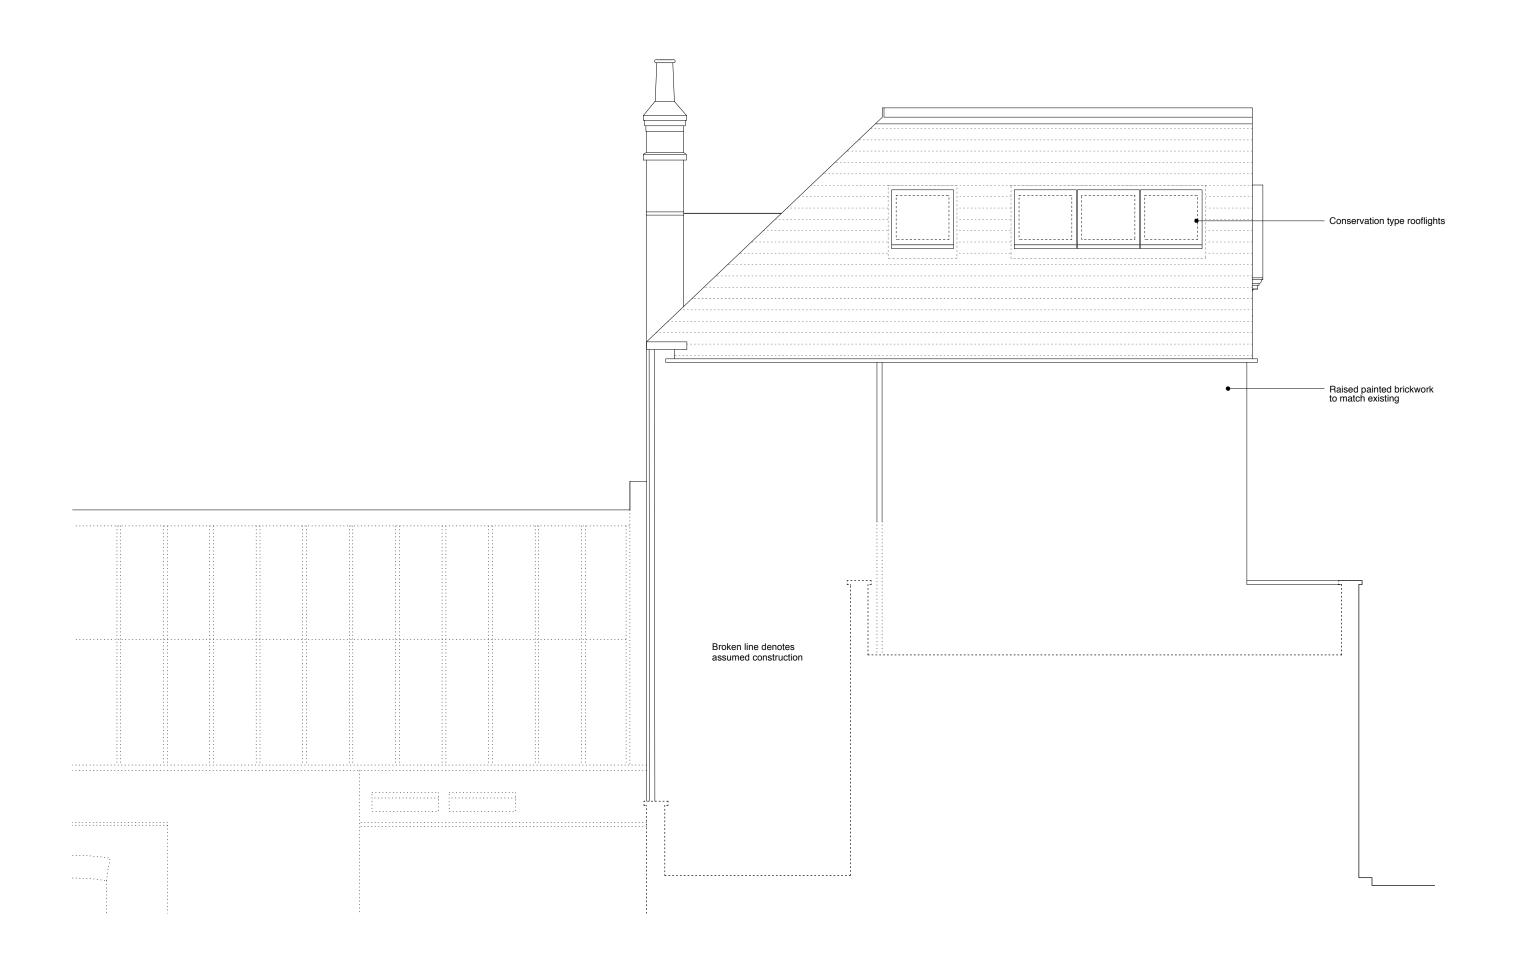

| ation Proposed  | Drawing no. | Rev           |  |
|-----------------|-------------|---------------|--|
| 30 Grove Place  | 16.         | -             |  |
| se<br>, NW3 1JS | Date 12.16  | Scale<br>1:50 |  |

Number 30

Number 31

| Y^^^ |  |
|------|--|

| roposed       | Drawing no. | Rev            |  |
|---------------|-------------|----------------|--|
| ace           | 16.1        | -              |  |
| se<br>NW3 1JS | Date 12.16  | Scale<br>1:100 |  |