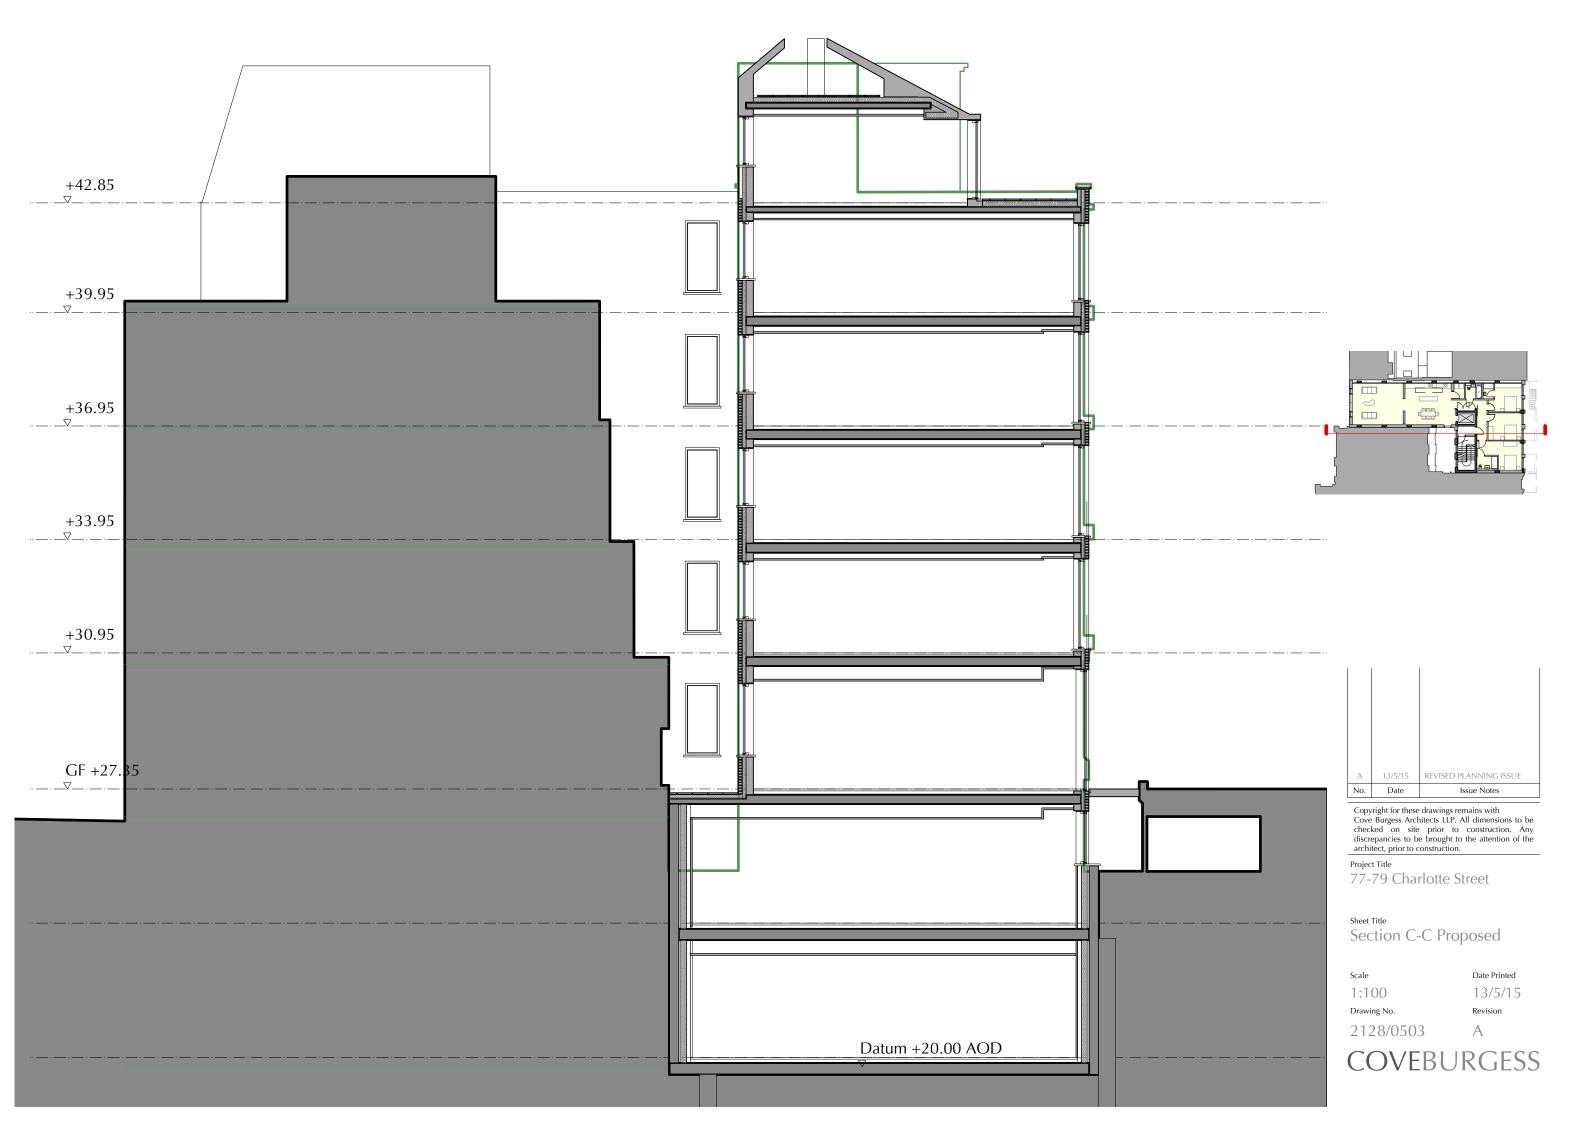

Copyright for these drawings remains with Cove Burgess Architects LLP. All dimensions to be checked on site prior to construction. Any discrepancies to be brought to the attention of the architect, prior to construction.

Project Tit

77-79 Charlotte Street

Sheet Title

Tottenham Mews Elevation Proposed

 Scale
 Date Printed

 1:100
 13/5/15

 Drawing No.
 Revision

 2128/0401
 B