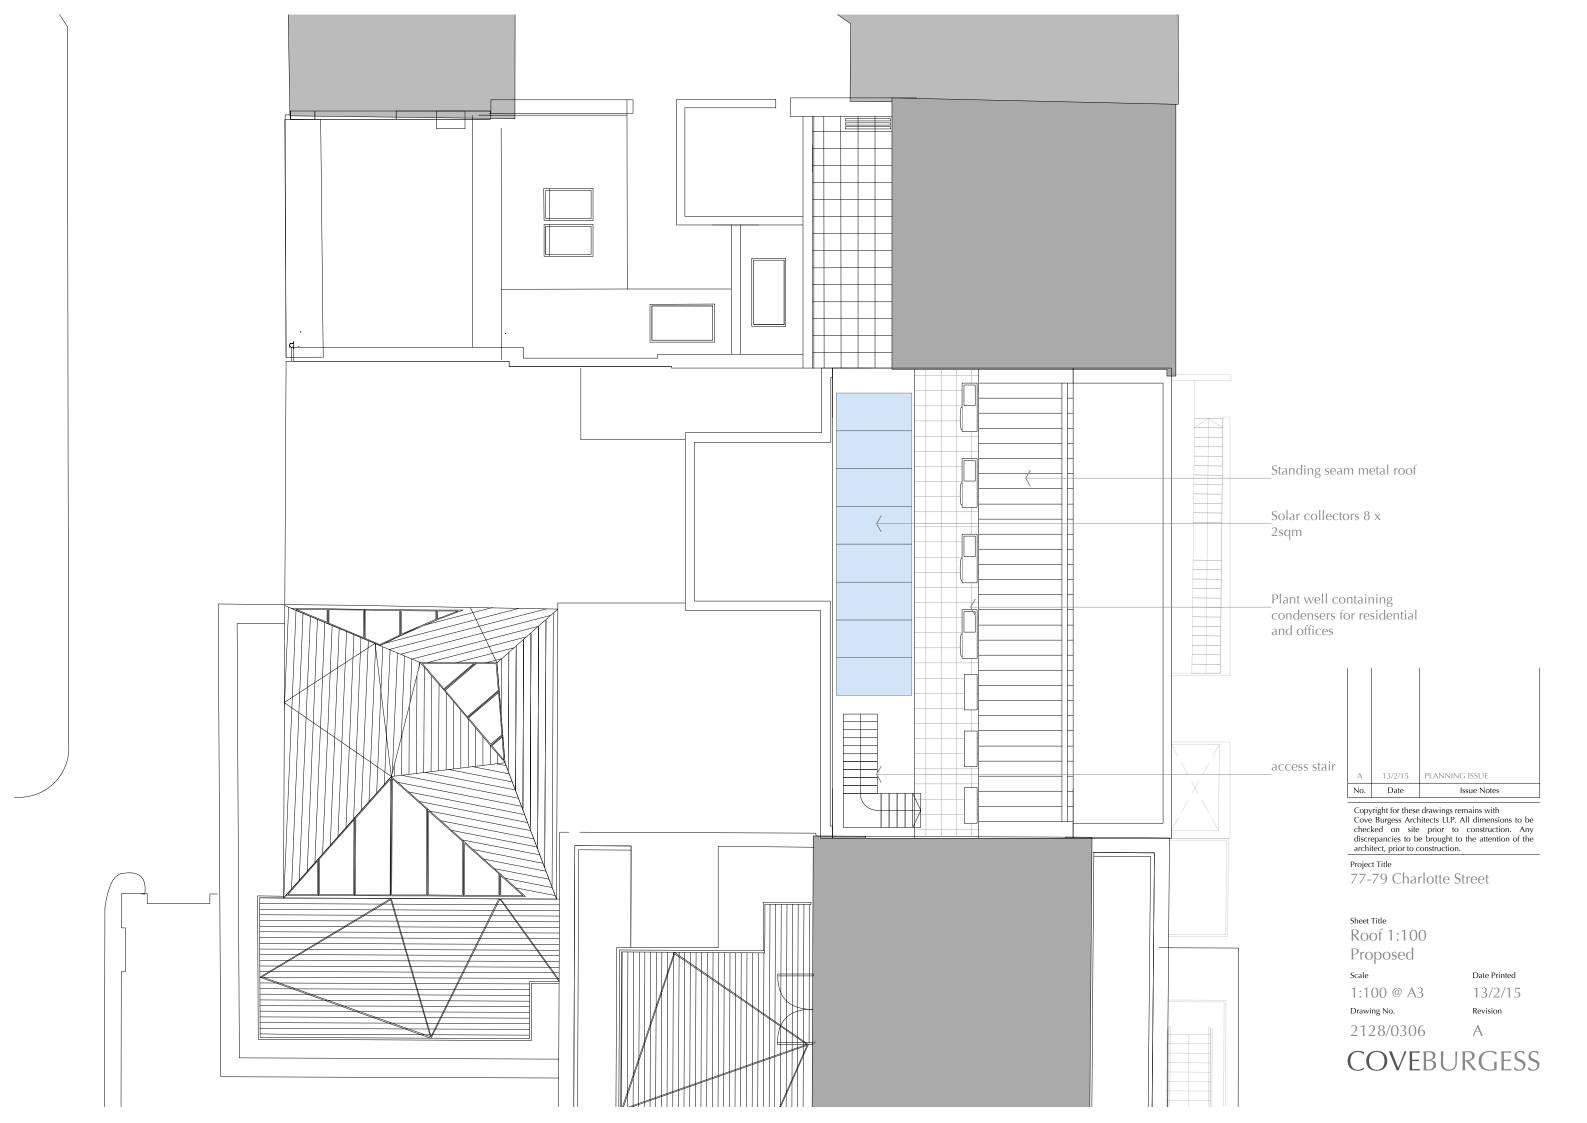

77-79 Charlotte Street

Sheet Title Third Floor 1:100 Proposed

Date Printed 13/2/15 1:100 @ A3 Drawing No. Α

2128/0303

| В   | 13/5/15 | REVISED PLANNING ISSUE |
|-----|---------|------------------------|
| Α   | 13/2/15 | PLANNING ISSUE         |
| No. | Date    | Issue Notes            |

Copyright for these drawings remains with Cove Burgess Architects LLP. All dimensions to be checked on site prior to construction. Any discrepancies to be brought to the attention of the architect, prior to construction.