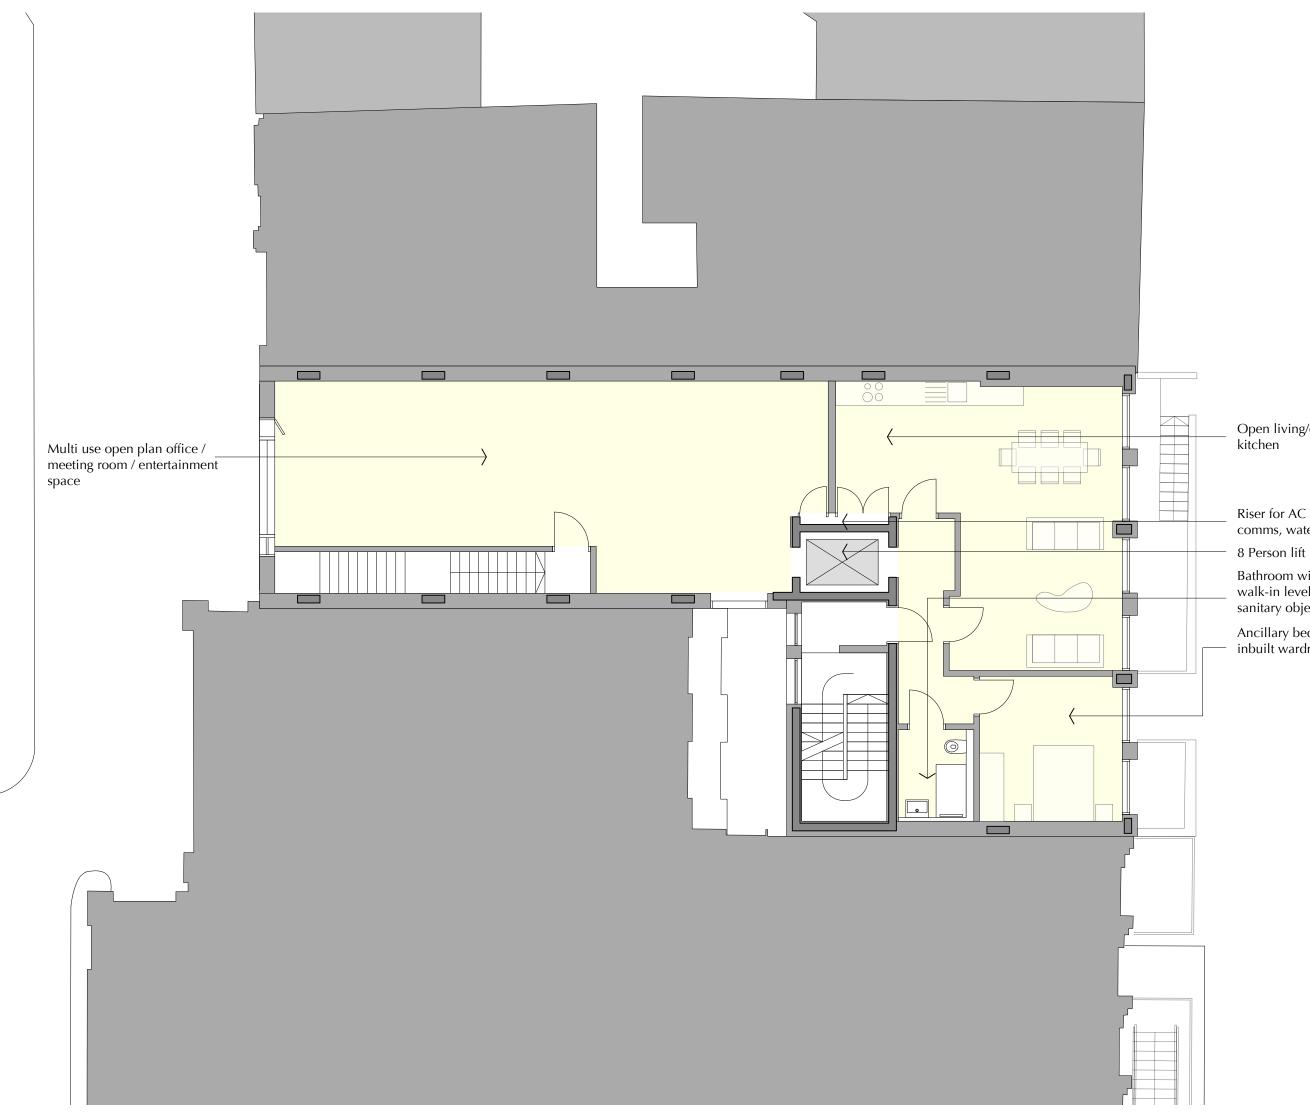

77-79 Charlotte Street

Sheet Title

First Floor 1:100 Proposed

Date Printed Scale 1:100 13/2/15 Drawing No.

2128/0301 Α

Bathroom with natural stone tiling, emailled steel bath, Laufen sanitary

\_Bedroom with carpet and inbuilt

\_Riser for AC pipework, electrical, comms, water, heating

Bathroom with natural stone tiling, walk-in level shower, Laufen sanitary objects

| No. | Date    | Issue Notes    |
|-----|---------|----------------|
| Α   | 13/2/15 | PLANNING ISSUE |
|     |         |                |
|     |         |                |
|     |         |                |
|     |         |                |
|     |         |                |
|     |         |                |