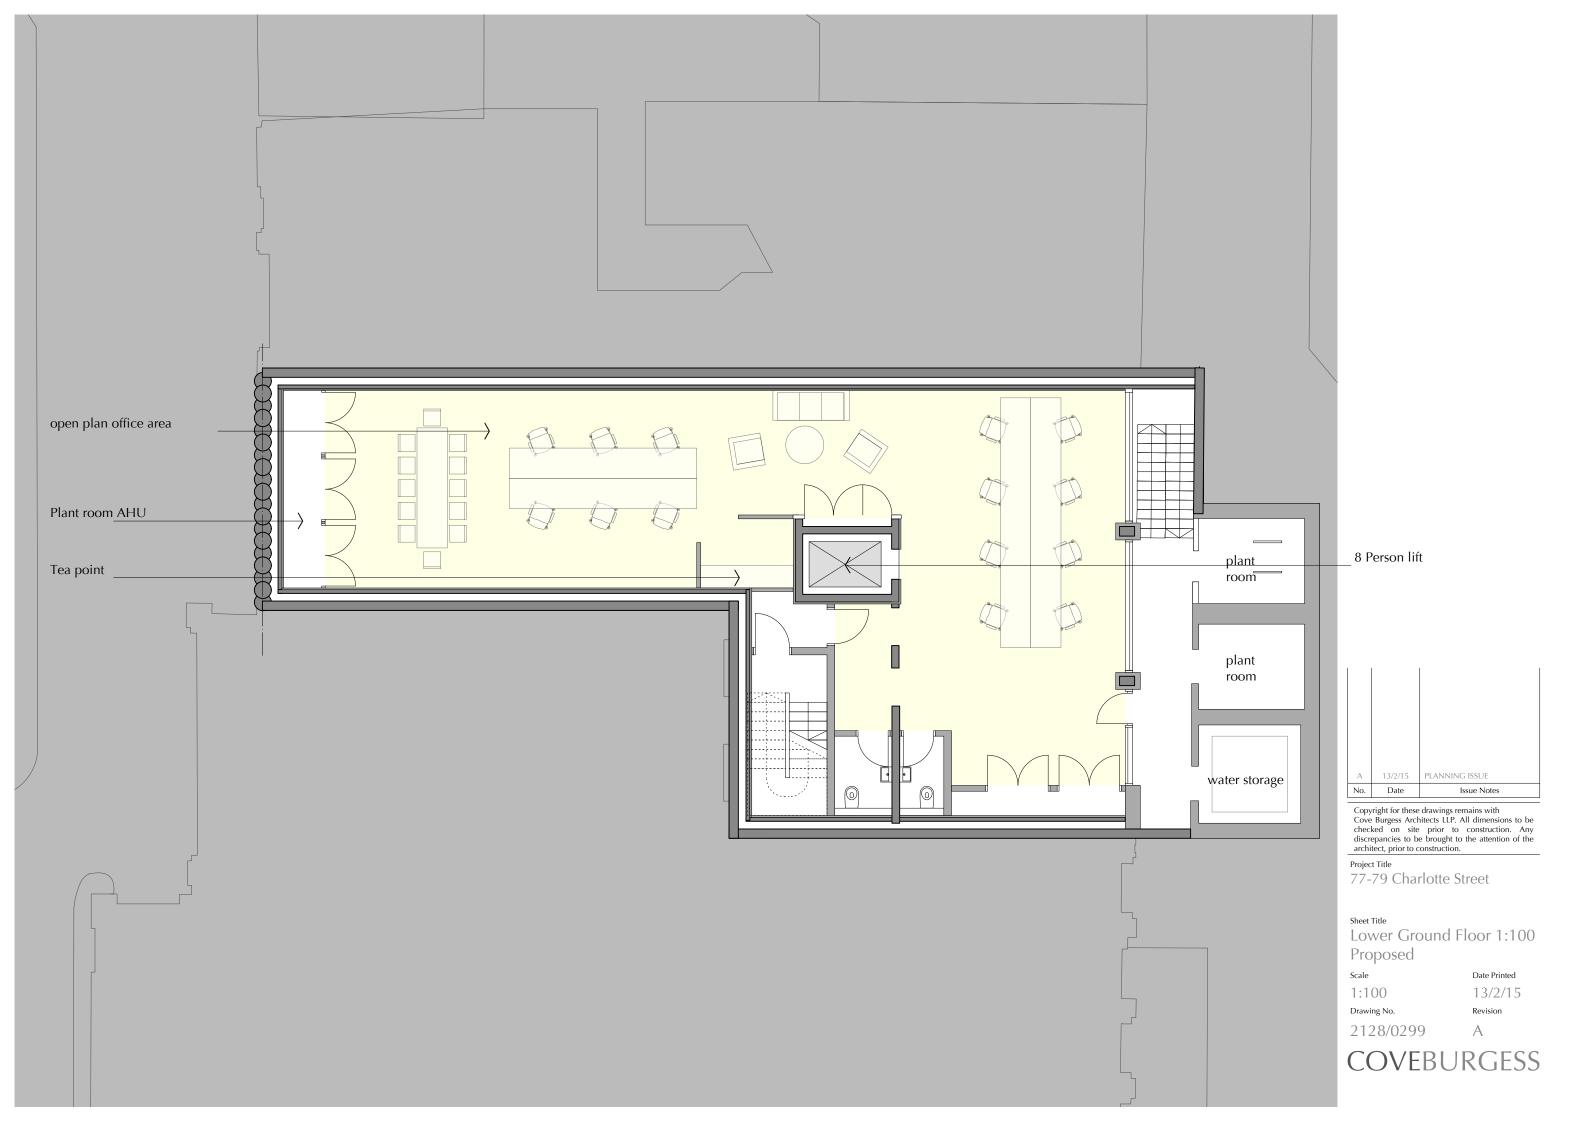

77-79 Charlotte Street

Basement Floor 1:100 Proposed

Scale Date Printed 1:100 13/2/15 Drawing No. Revision Α

2128/0298

Open living/dining space with

Riser for AC pipework, electrical, comms, water, heating