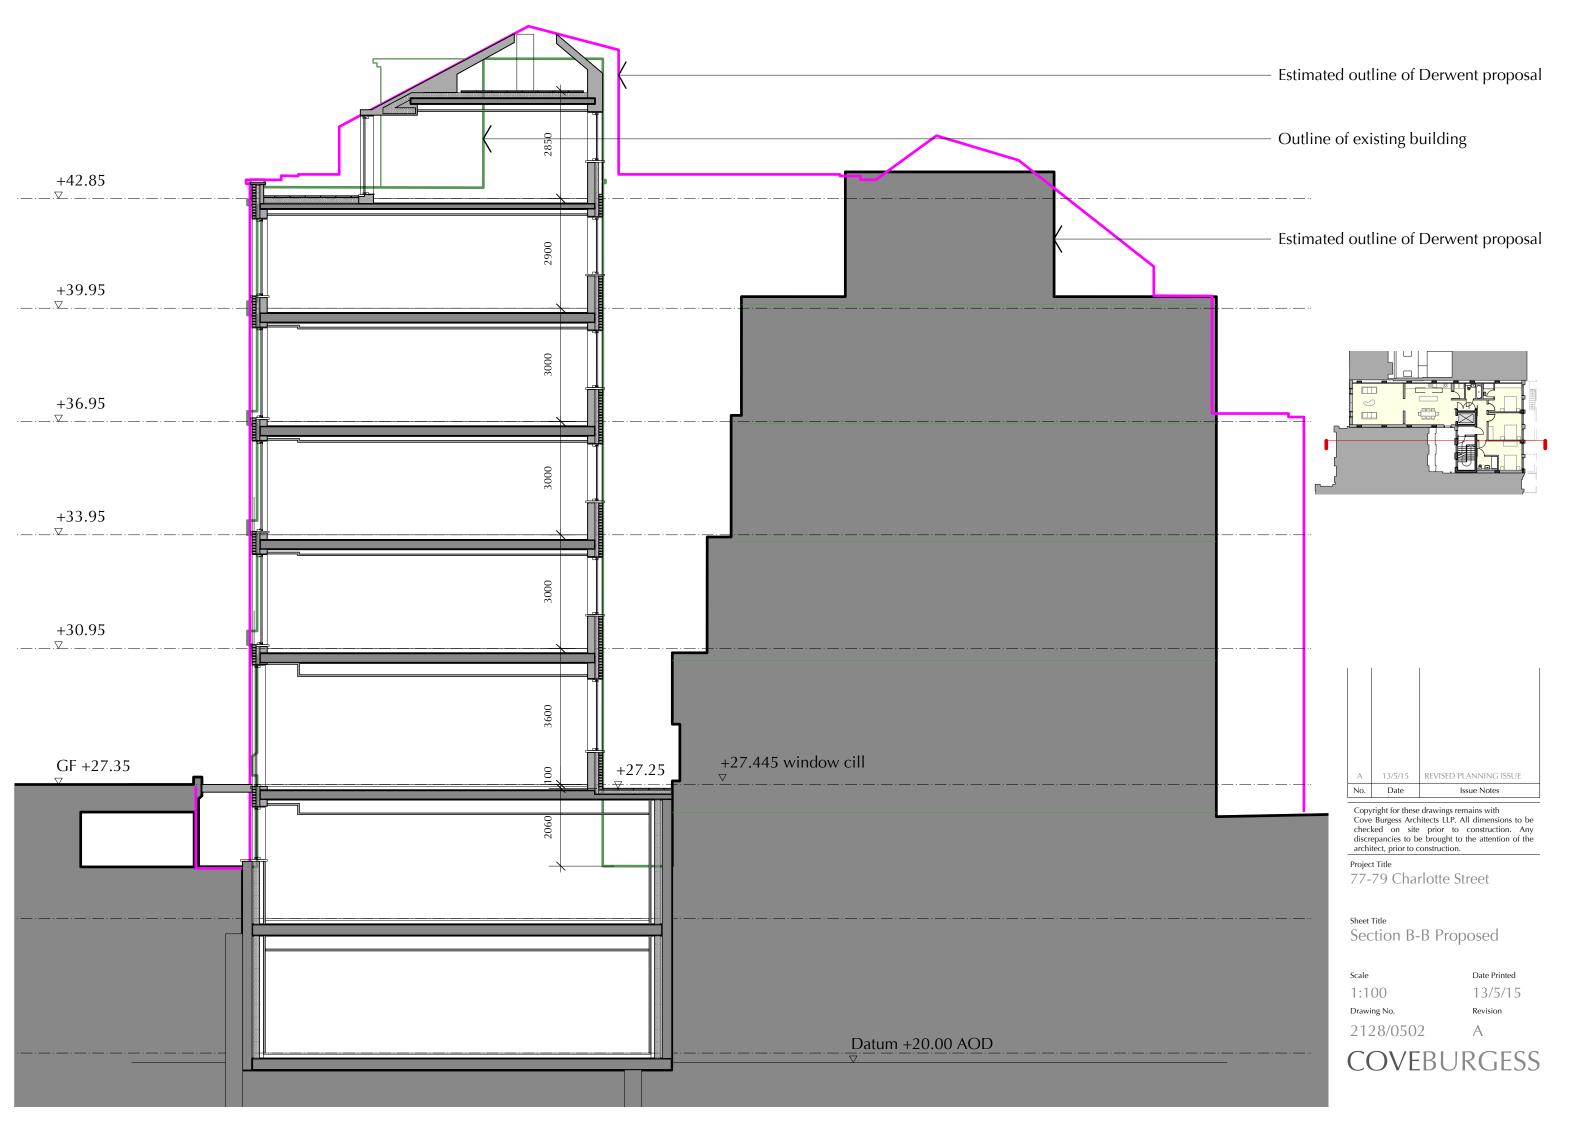

77-79 Charlotte Street

Sheet Title Third Floor 1:100 Proposed

Date Printed 13/2/15 1:100 @ A3 Drawing No. Α

2128/0303

| В   | 13/5/15 | REVISED PLANNING ISSUE |
|-----|---------|------------------------|
| Α   | 13/2/15 | PLANNING ISSUE         |
| No. | Date    | Issue Notes            |

Copyright for these drawings remains with Cove Burgess Architects LLP. All dimensions to be checked on site prior to construction. Any discrepancies to be brought to the attention of the architect, prior to construction.

Project Title

77-79 Charlotte Street

Sheet Title
Charlotte St Elevation
Proposed

 Scale
 Date Printed

 1:100
 13/5/15

 Drawing No.
 Revision

 2128/0400
 B

| B 13/5/15 REVISED PLANNING ISSUE A 13/2/15 PLANNING ISSUE | No. | Date    | Issue Notes            |
|-----------------------------------------------------------|-----|---------|------------------------|
| B 13/5/15 REVISED PLANNING ISSUE                          | Α   | 13/2/15 | PLANNING ISSUE         |
|                                                           | В   | 13/5/15 | revised planning issue |
|                                                           |     |         |                        |
|                                                           |     |         |                        |