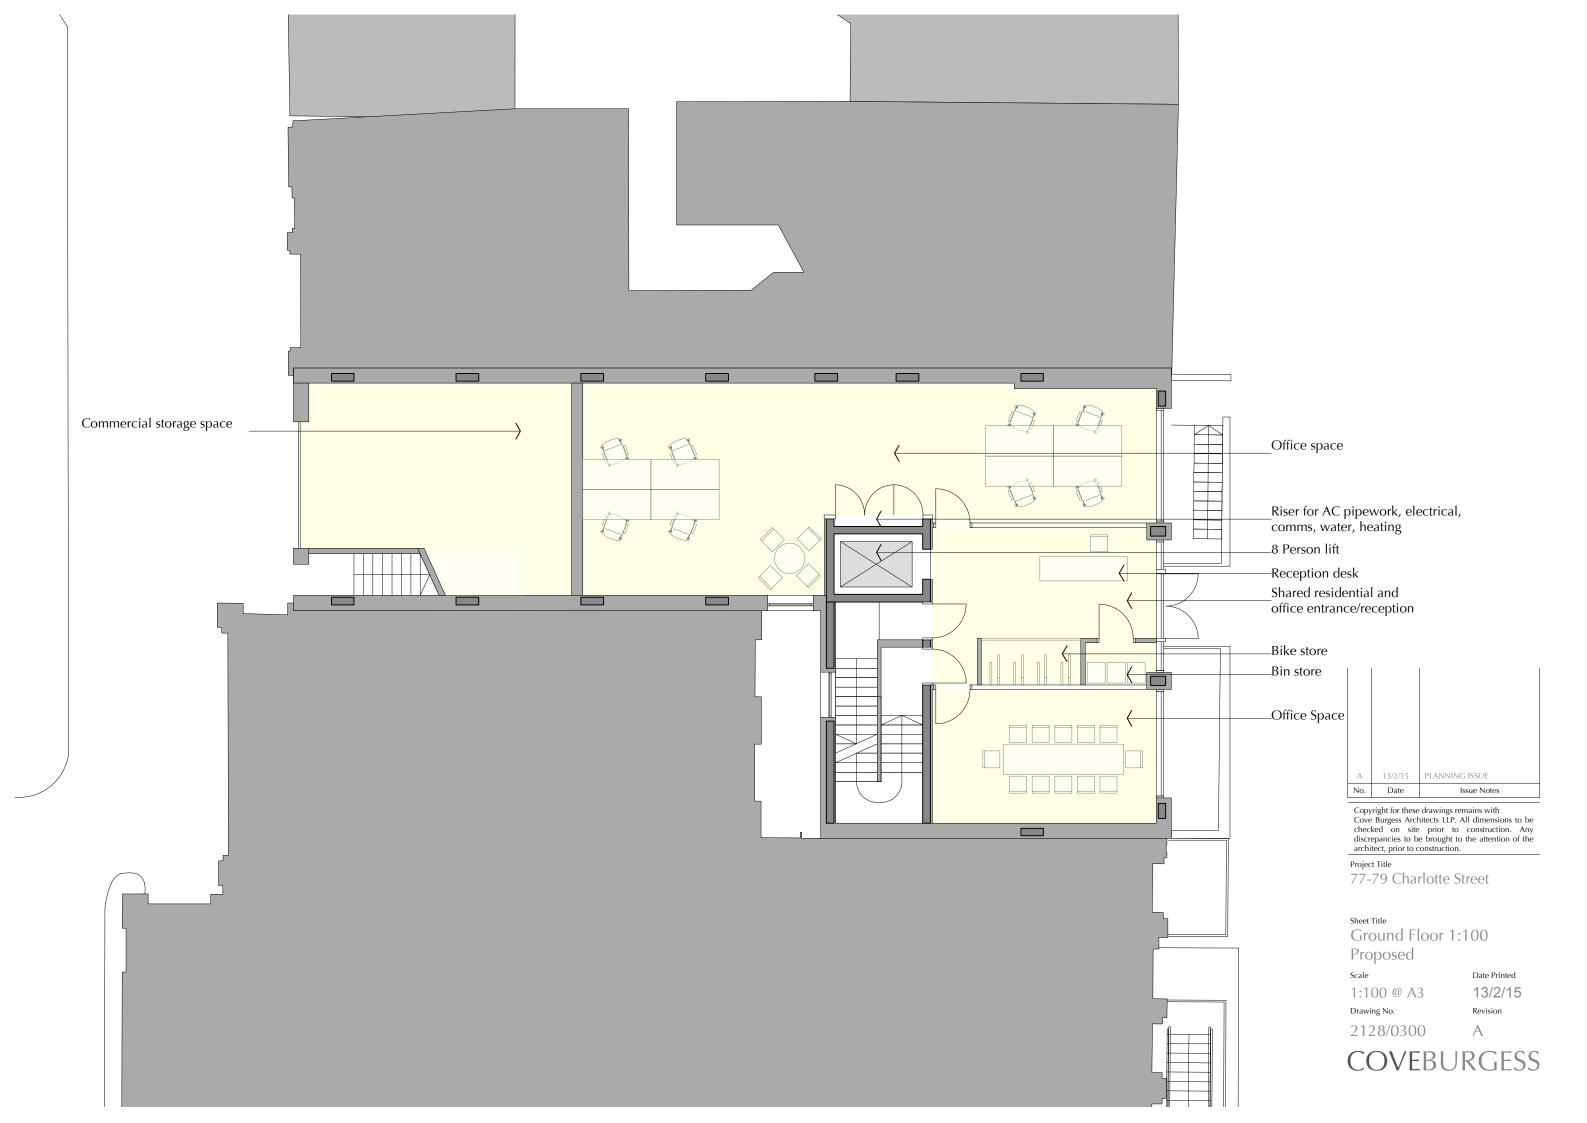

77-79 Charlotte Street

Sheet Title

First Floor 1:100 Proposed

Date Printed Scale 1:100 13/2/15 Drawing No.

2128/0301 Α

Bathroom with natural stone tiling, emailled steel bath, Laufen sanitary

\_Bedroom with carpet and inbuilt