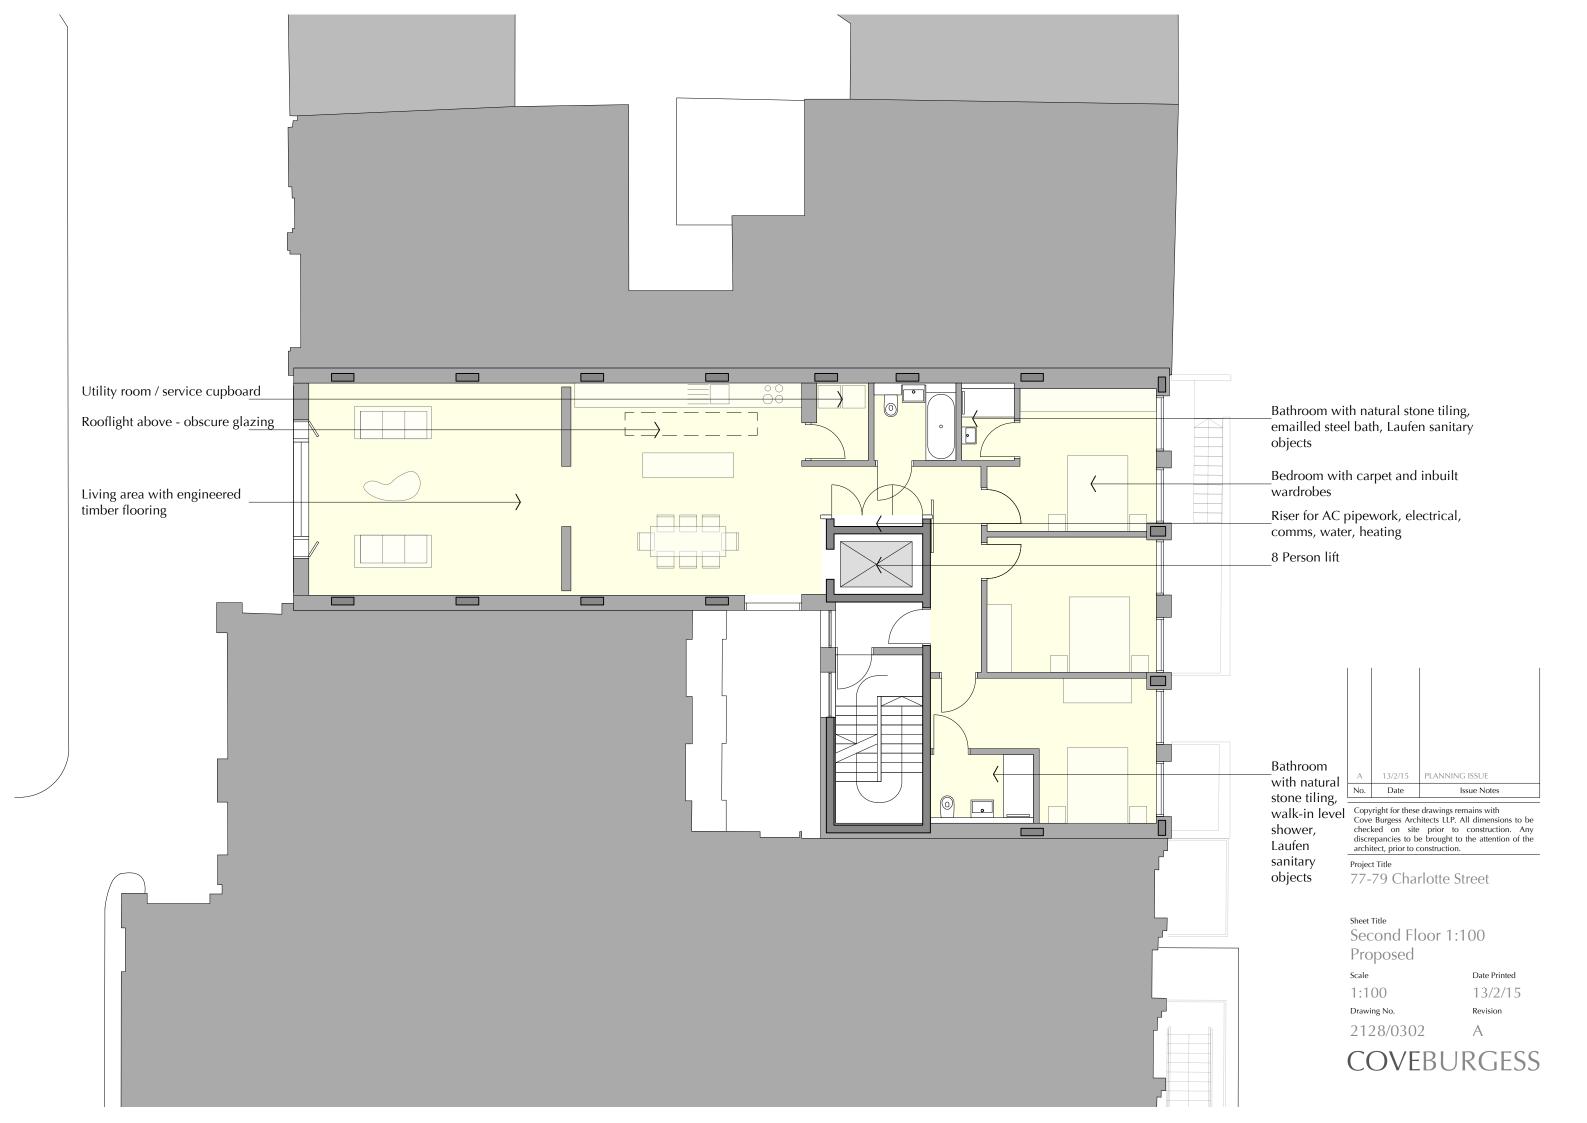

77-79 Charlotte Street

Sheet Title

First Floor 1:100 Proposed

Date Printed Scale 1:100 13/2/15 Drawing No.

2128/0301 Α

Bathroom with natural stone tiling, emailled steel bath, Laufen sanitary

\_Bedroom with carpet and inbuilt

\_Riser for AC pipework, electrical, comms, water, heating

Bathroom with natural stone tiling, walk-in level shower, Laufen sanitary objects

| No. | Date    | Issue Notes    |
|-----|---------|----------------|
| Α   | 13/2/15 | PLANNING ISSUE |
|     |         |                |
|     |         |                |
|     |         |                |
|     |         |                |
|     |         |                |
|     |         |                |