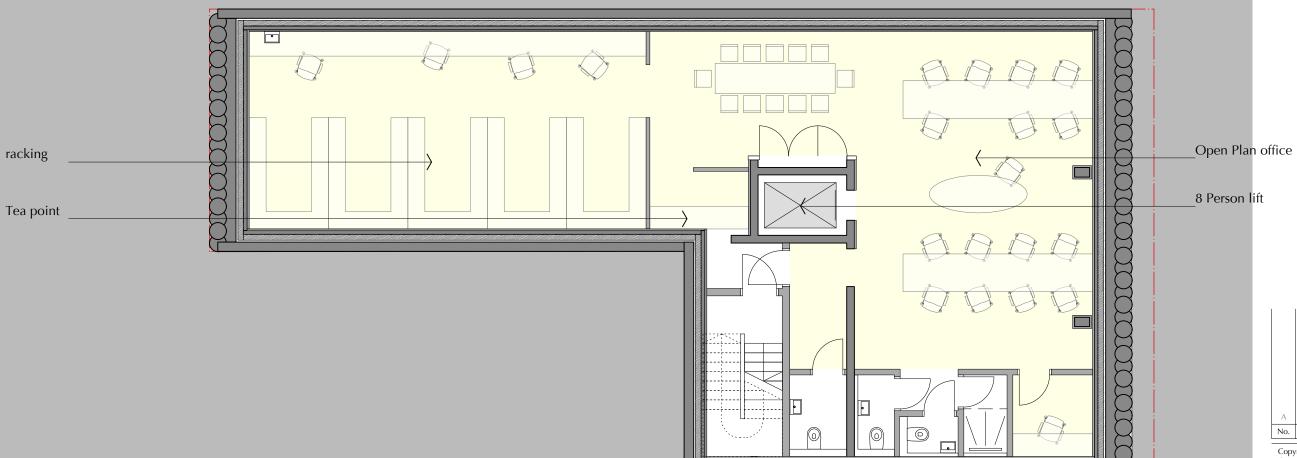

77-79 Charlotte Street

Basement Floor 1:100 Proposed

Scale Date Printed 1:100 13/2/15 Drawing No. Revision Α

2128/0298

Open living/dining space with

Riser for AC pipework, electrical, comms, water, heating

Bathroom with natural stone tiling, walk-in level shower, Laufen sanitary objects

Ancillary bedroom with carpet and inbuilt wardrobes

| No. | Date    | Issue Notes    |
|-----|---------|----------------|
| Α   | 13/2/15 | PLANNING ISSUE |
|     |         |                |
|     |         |                |
|     |         |                |
|     |         |                |
|     |         |                |
|     |         |                |