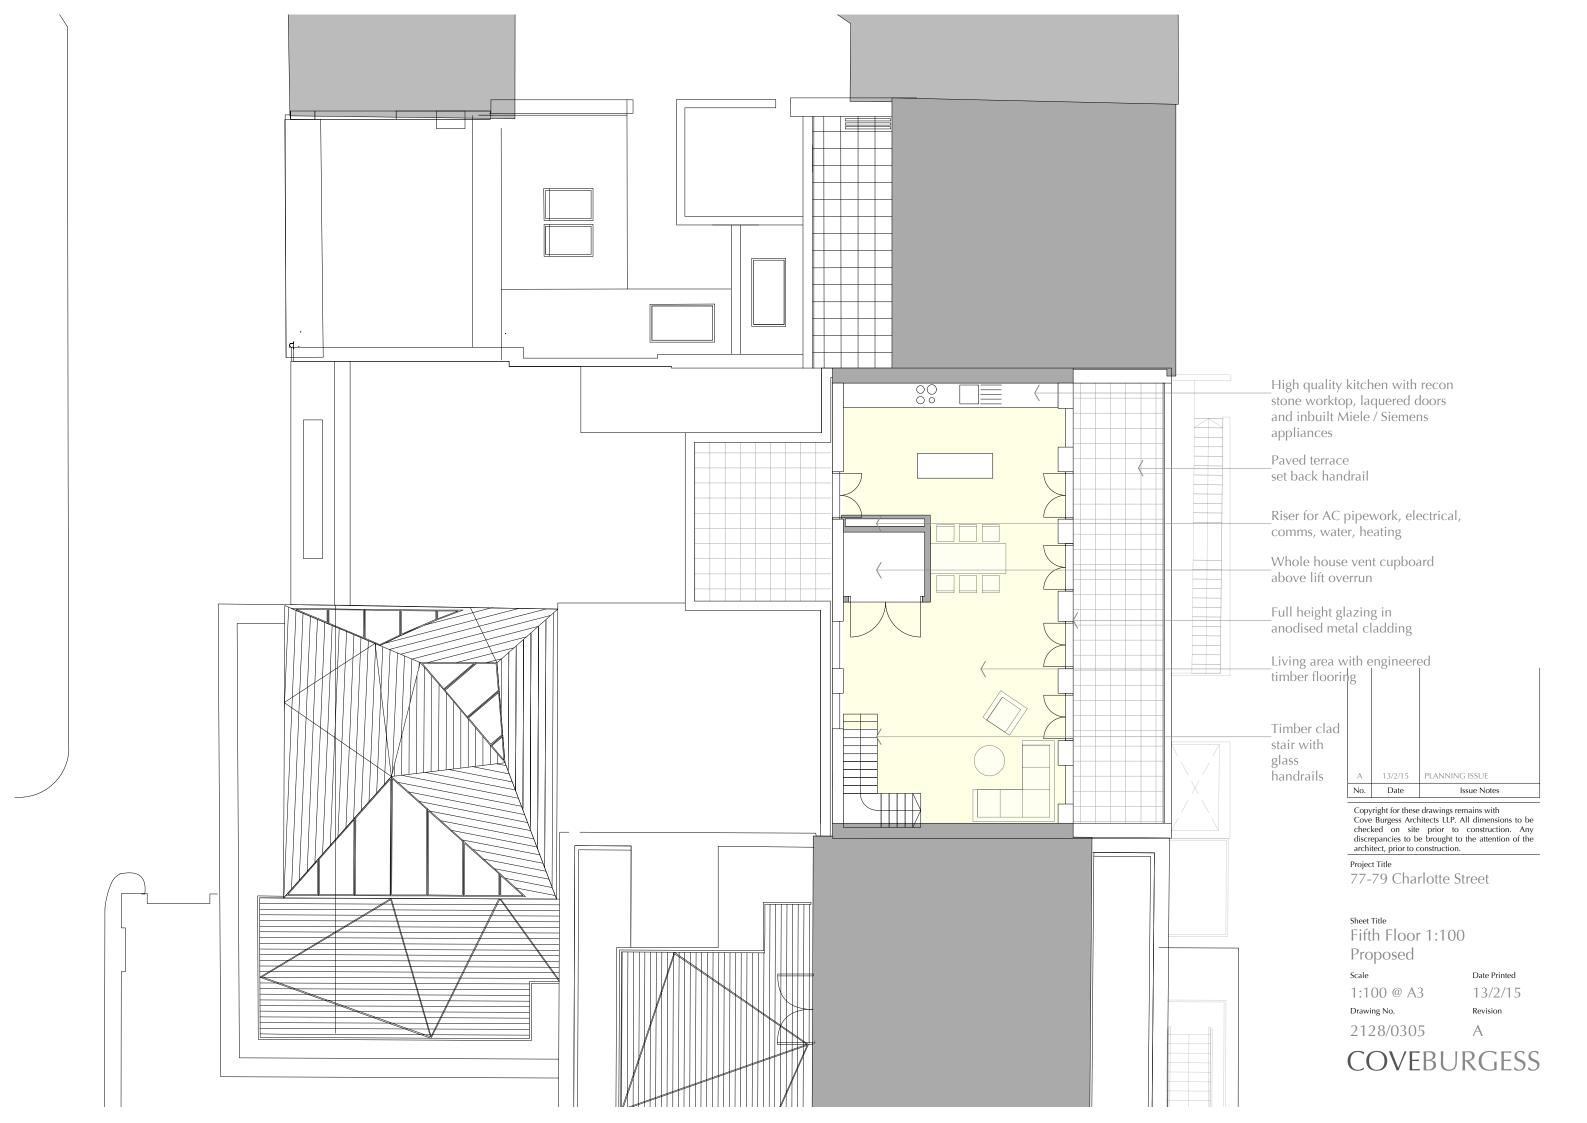

er for AC pipework, electrical, comms, water, heating

Bathroom with natural stone tiling, walk-in level shower, Laufen sanitary objects

| No. | Date    | Issue Notes    |
|-----|---------|----------------|
| Α   | 13/2/15 | PLANNING ISSUE |
|     |         |                |
|     |         |                |
|     |         |                |
|     |         |                |
|     |         |                |
|     |         |                |

Copyright for these drawings remains with Cove Burgess Architects LLP. All dimensions to be checked on site prior to construction. Any discrepancies to be brought to the attention of the architect, prior to construction.

77-79 Charlotte Street

Sheet Title Third Floor 1:100 Proposed

Date Printed 13/2/15 1:100 @ A3 Drawing No. Α

2128/0303









| В   | 13/5/15 | REVISED PLANNING ISSUE |
|-----|---------|------------------------|
| Α   | 13/2/15 | PLANNING ISSUE         |
| No. | Date    | Issue Notes            |

Copyright for these drawings remains with Cove Burgess Architects LLP. All dimensions to be checked on site prior to construction. Any discrepancies to be brought to the attention of the architect, prior to construction.

Project Title

77-79 Charlotte Street

Sheet Title
Charlotte St Elevation
Proposed

 Scale
 Date Printed

 1:100
 13/5/15

 Drawing No.
 Revision

 2128/0400
 B



| B 13/5/15 REVISED PLANNING ISSUE A 13/2/15 PLANNING ISSUE | No. | Date    | Issue Notes            |
|-----------------------------------------------------------|-----|---------|------------------------|
| B 13/5/15 REVISED PLANNING