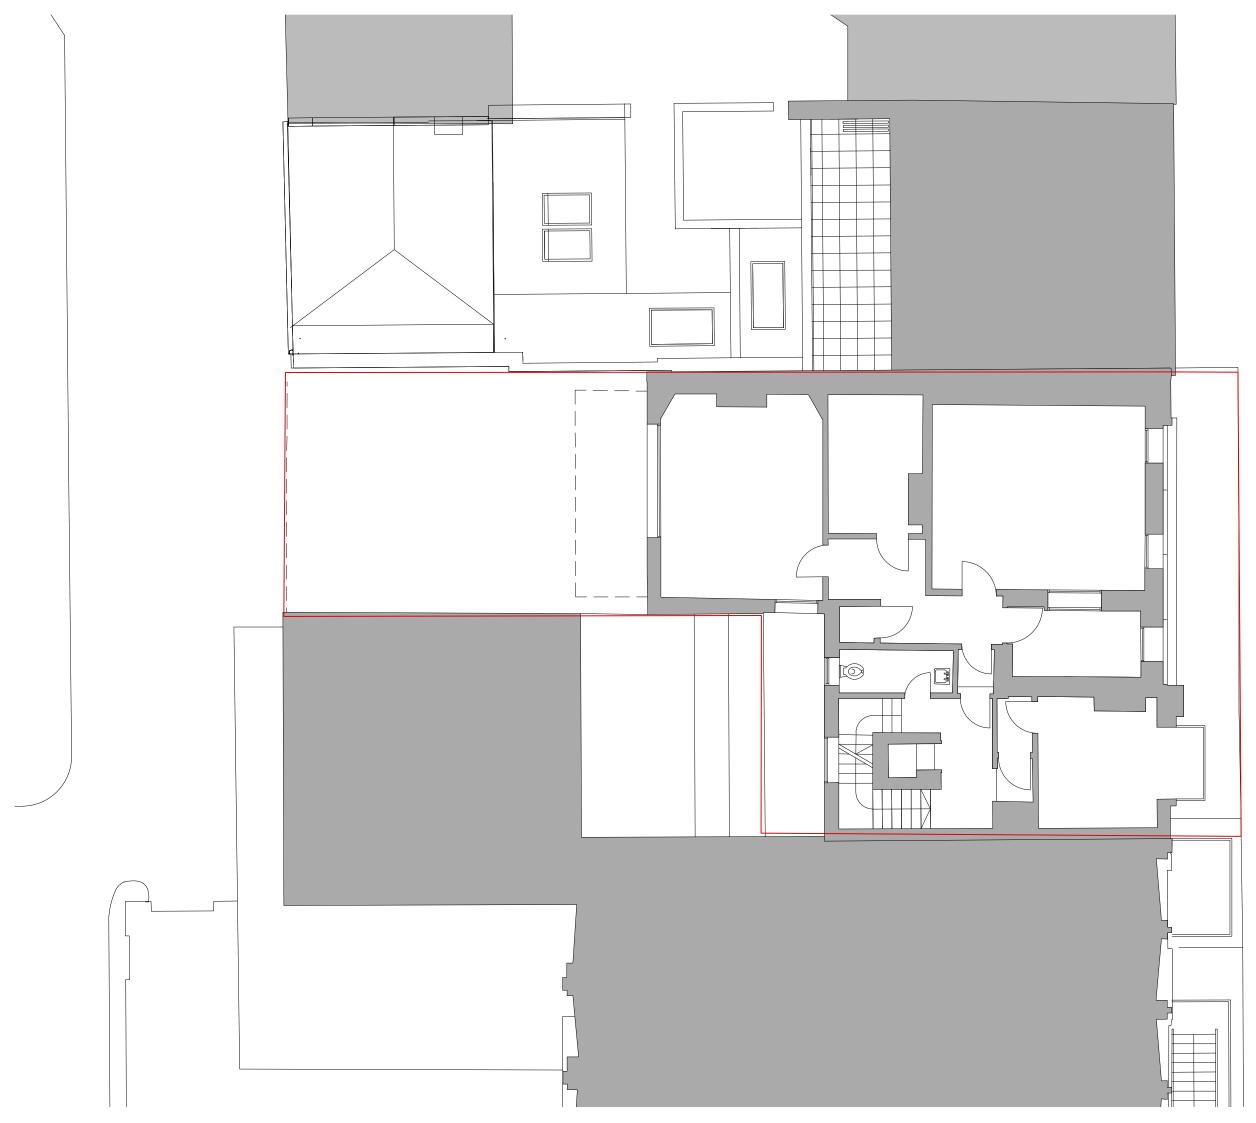

Г

Sheet Title Second Floor Existing Scale 1:100 @ A3 Drawing No. 2128/0202

Date Printed 13/2/15 Revision

Project Title 77-79 Charlotte Street

 No.
 Date
 Issue Notes

 Copyright for these drawings remains with
 Cove Burgess Architects LLP. All dimensions to be checked on site prior to construction. Any discrepancies to be brought to the attention of the architect, prior to construction.