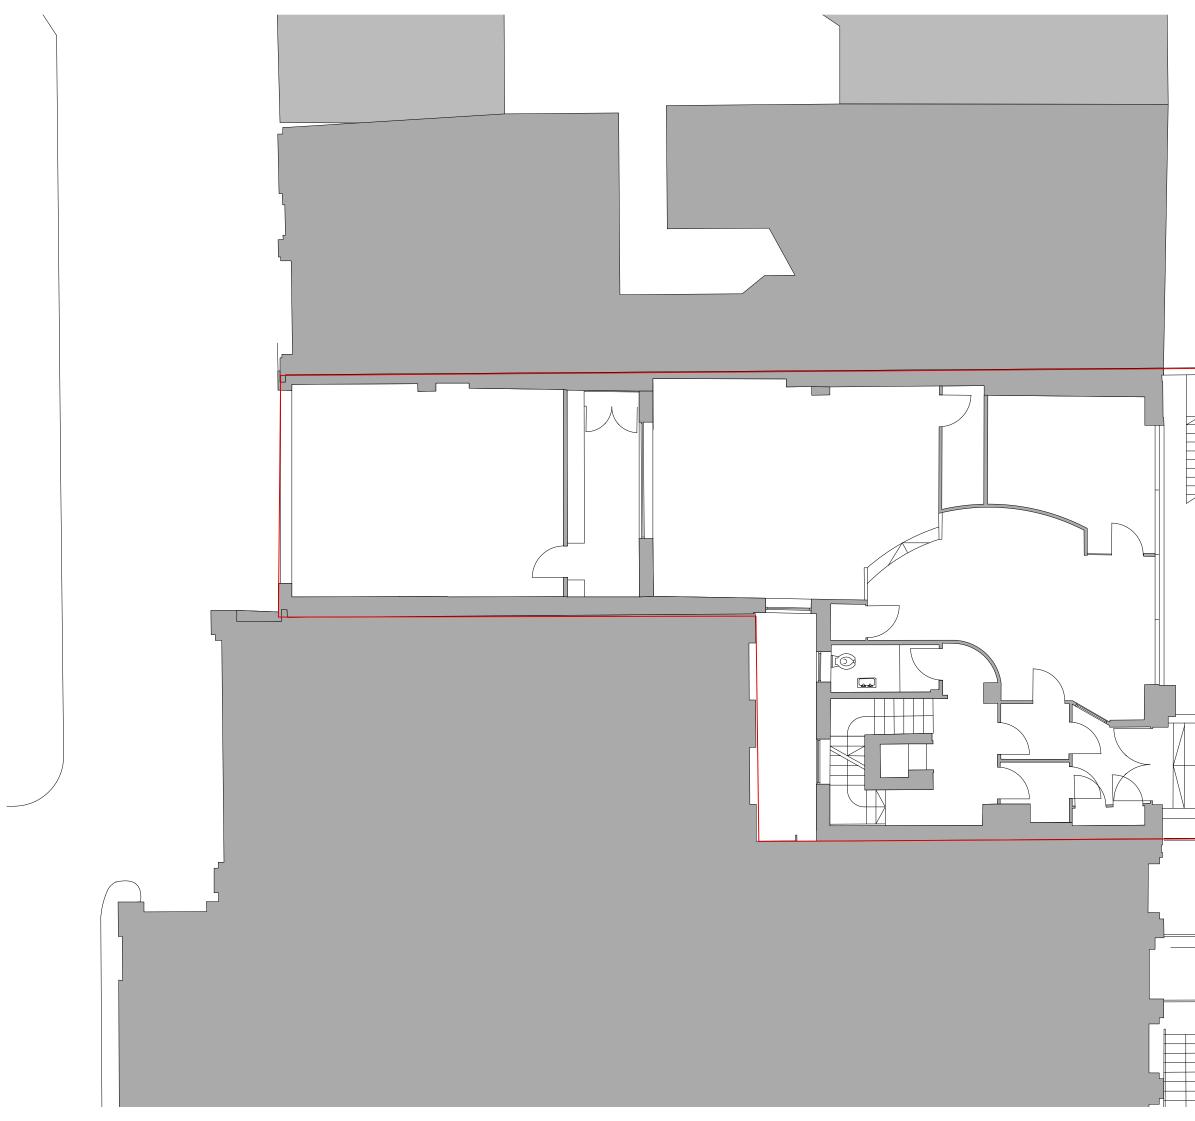

Sheet Title Ground Floor Existing Scale 1:100 @ A3 Drawing No. 2128/0200

Date Printed 13/2/15 Revision . [

Project Title 77-79 Charlotte Street

Copyright for these drawings remains with Cove Burgess Architects LLP. All dimensions to be checked on site prior to construction. Any discrepancies to be brought to the attention of the architect, prior to construction.