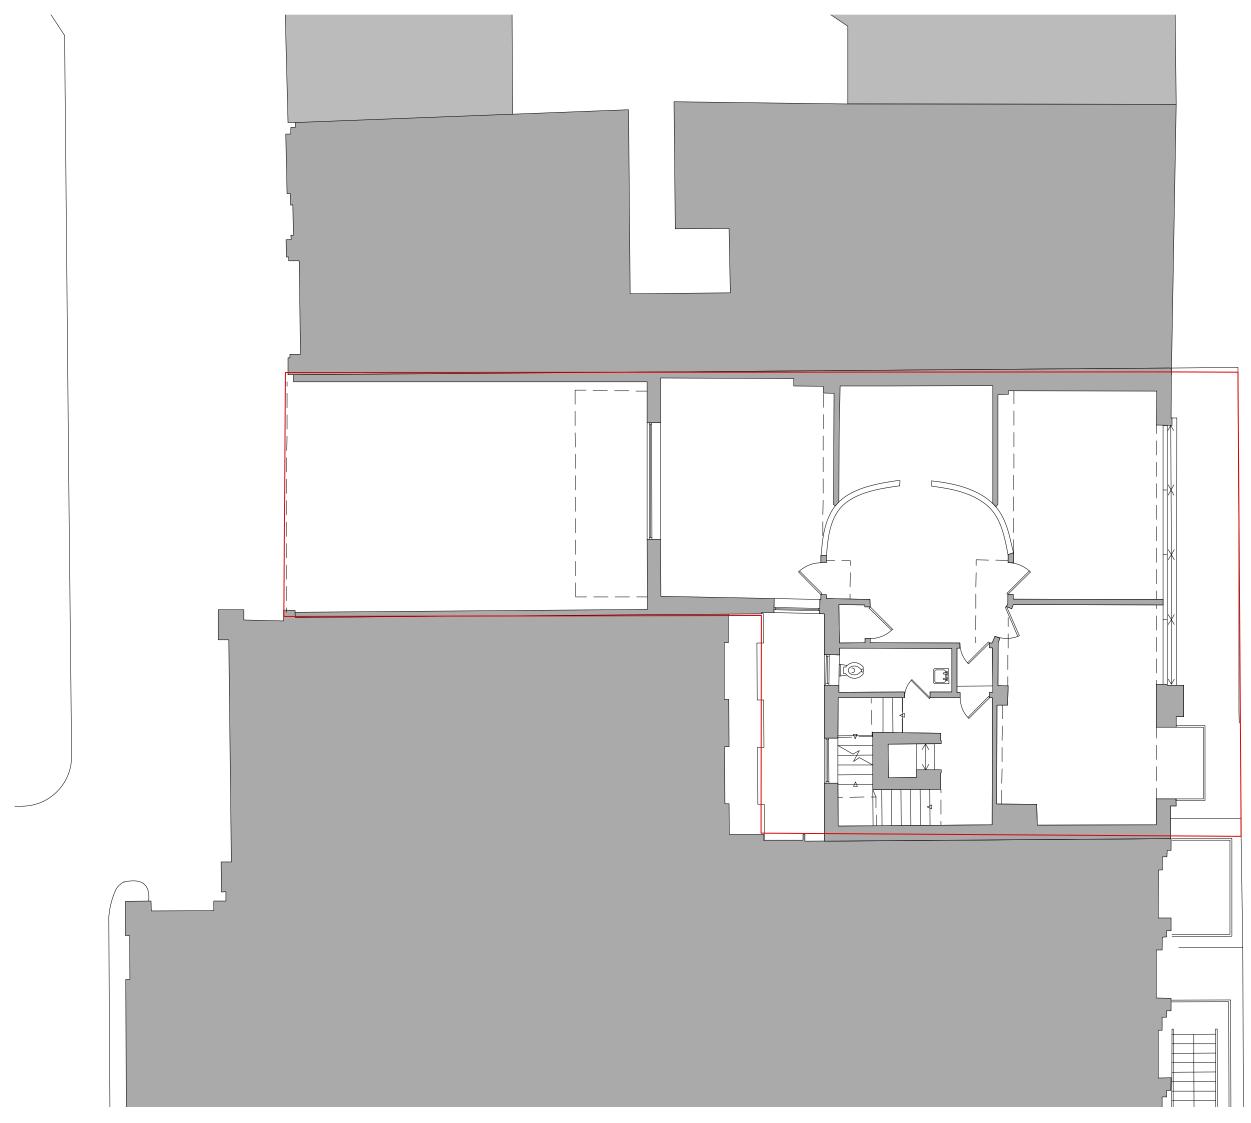

| А   | 13/2/15 | PLANNING ISSUE |
|-----|---------|----------------|
| No. | Date    | Issue Notes    |

Sheet Title First Floor Existing Scale 1:100 @ A3 Drawing No. 2128/0201

i.

Date Printed 13/2/15 Revision

Project Title 77-79 Charlotte Street

Copyright for these drawings remains with Cove Burgess Architects LLP. All dimensions to be checked on site prior to construction. Any discrepancies to be brought to the attention of the architect, prior to construction.