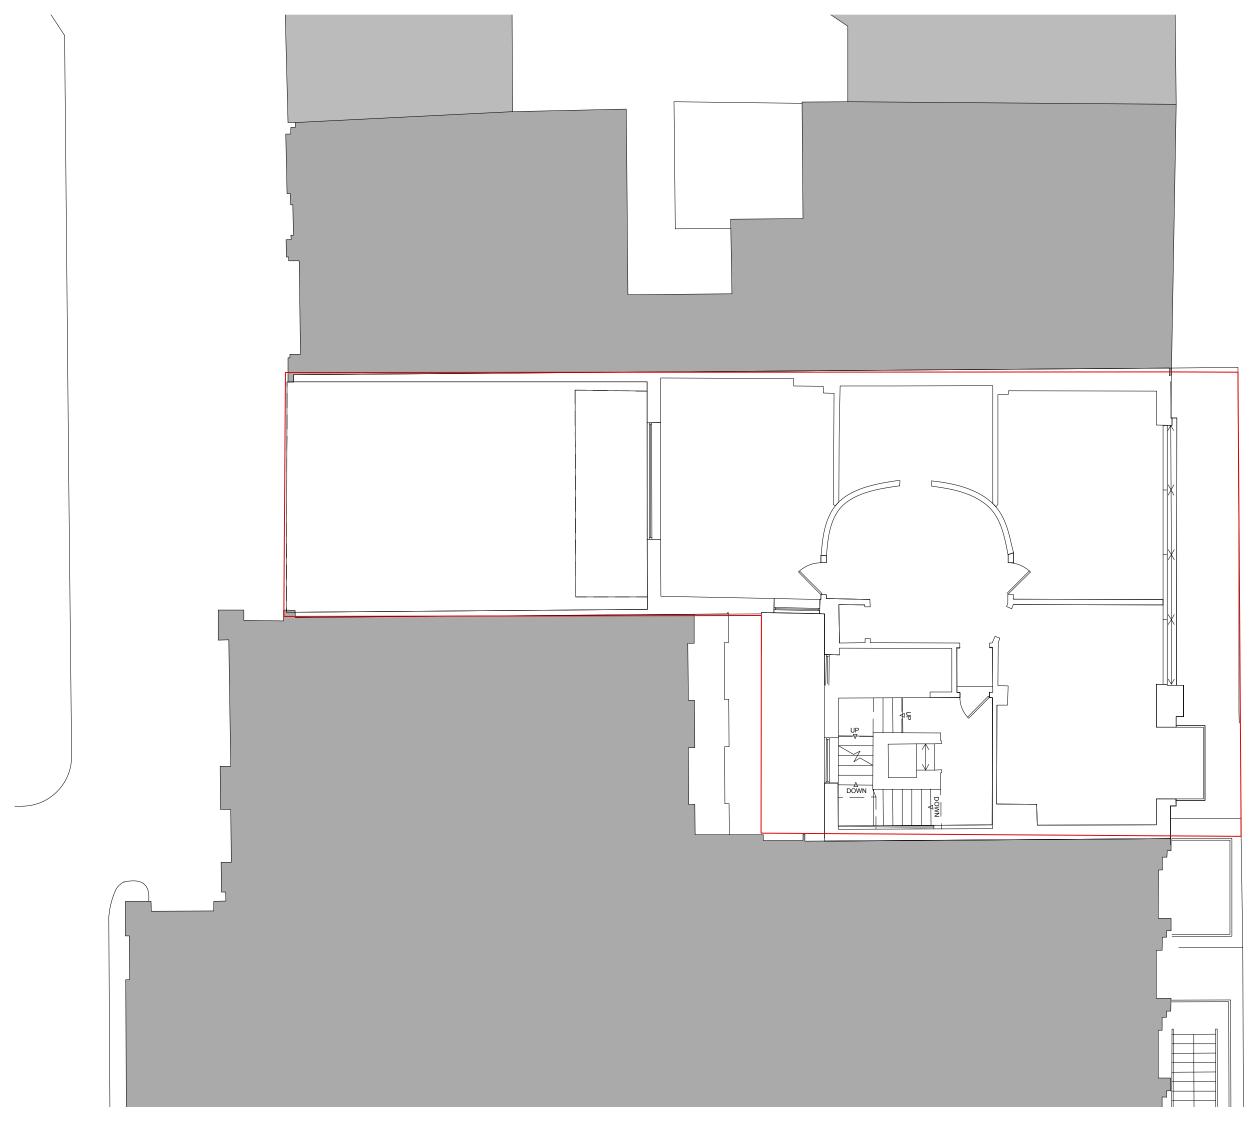

Sheet Title Ground Floor Existing Scale 1:100 @ A3 Drawing No. 2128/0200

Date Printed 13/2/15 Revision . [

Project Title 77-79 Charlotte Street

Copyright for these drawings remains with Cove Burgess Architects LLP. All dimensions to be checked on site prior to construction. Any discrepancies to be brought to the attention of the architect, prior to construction.