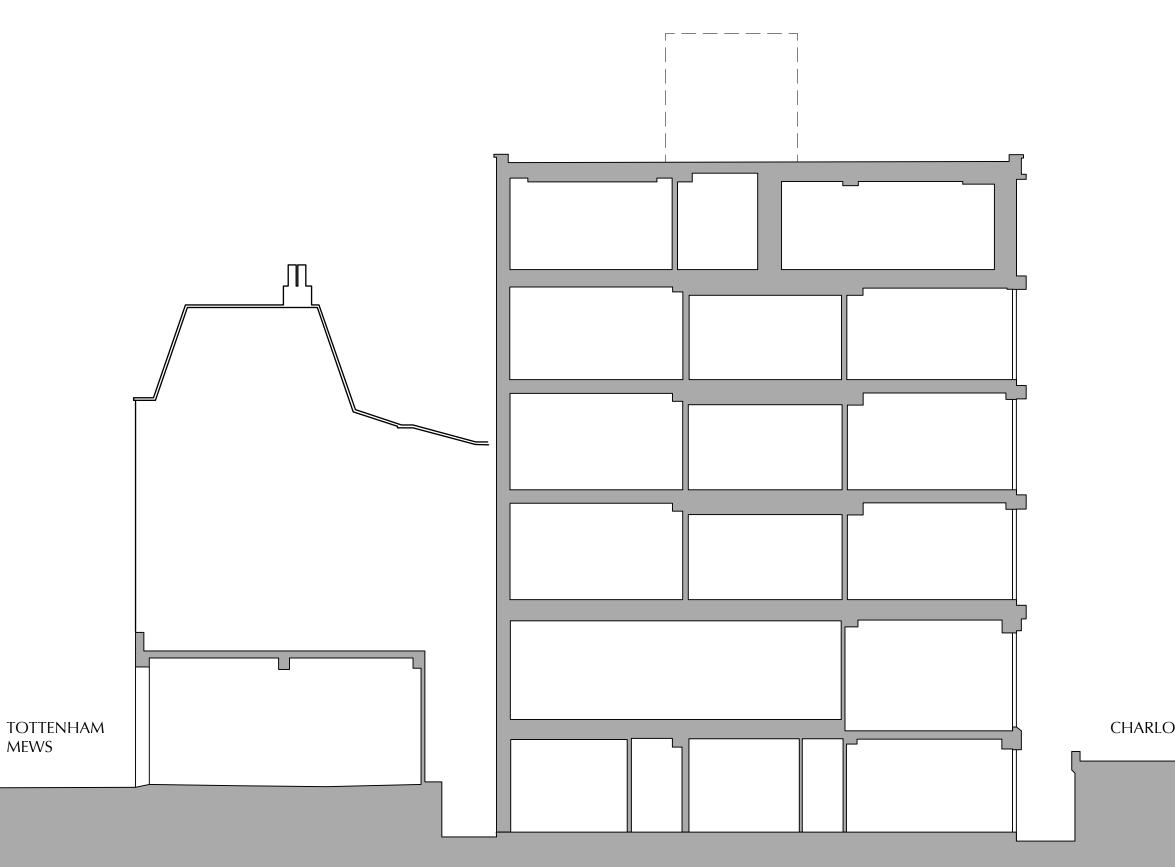

COVEBURGESS

Sheet Title Long Section Existing Scale 1:100 Drawing No. 2128/0209

Date Printed 13/2/15 Revision

А

77-79 Charlotte St

Project Title 77-79 Charlotte St

Copyright for these drawings remains with Cove Burgess Architects LLP. All dimensions to be checked on site prior to construction. Any discrepancies to be brought to the attention of the architect, prior to construction.