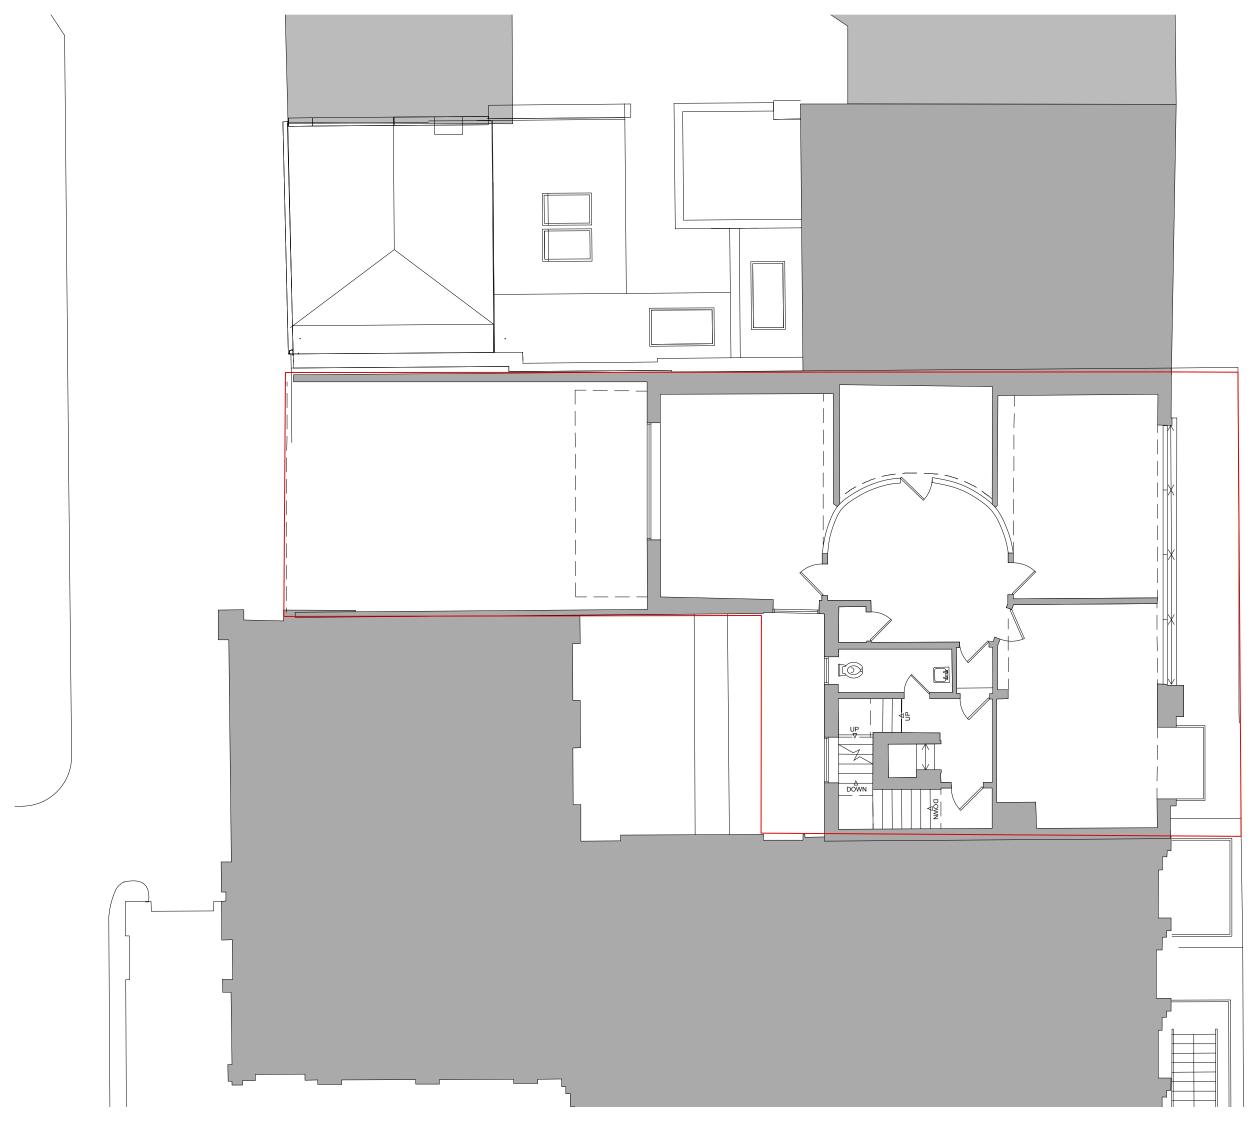

| А   | 13/2/15 | PLANNING ISSUE |
|-----|---------|----------------|
| No. | Date    | Issue Notes    |

Sheet Title First Floor Existing Scale 1:100 @ A3 Drawing No. 2128/0201

i.

Date Printed 13/2/15 Revision

Project Title 77-79 Charlotte Street

Copyright for these drawings remains with Cove Burgess Architects LLP. All dimensions to be checked on site prior to construction. Any discrepancies to be brought to the attention of the architect, prior to construction.