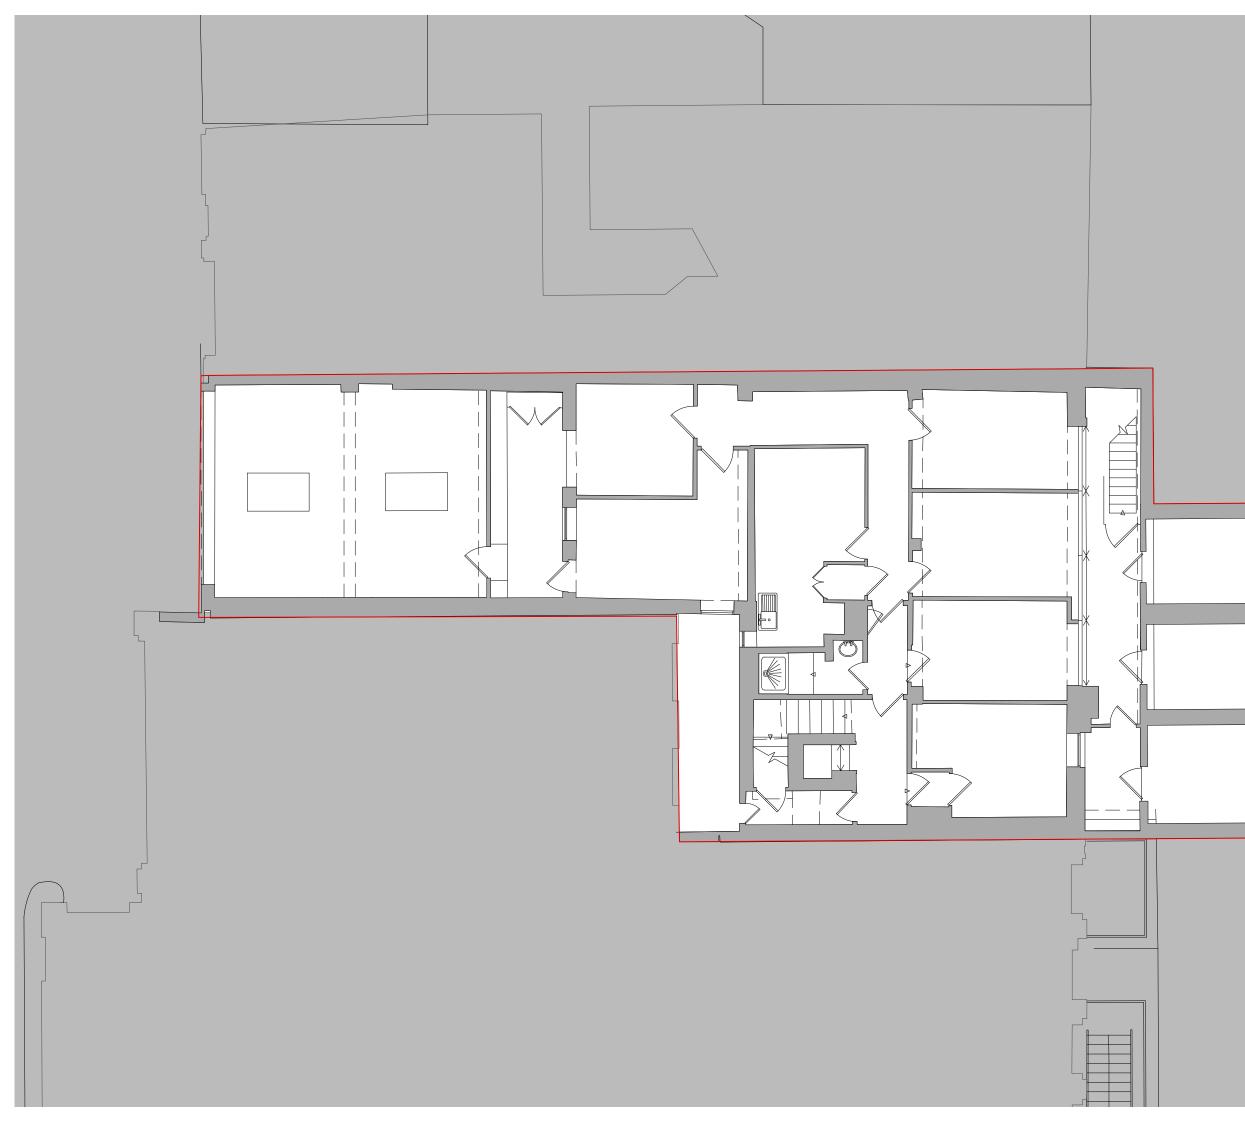

## COVEBURGESS

Sheet Title Basement Floor Existing Scale 1:100 @ A3 Drawing No.

2128/0199

Date Printed 13/2/15 Revision

А

Project Title 77-79 Charlotte Street

Copyright for these drawings remains with Cove Burgess Architects LLP, All dimensions to be checked on site prior to construction. Any discrepancies to be brought to the attention of the architect, prior to construction.