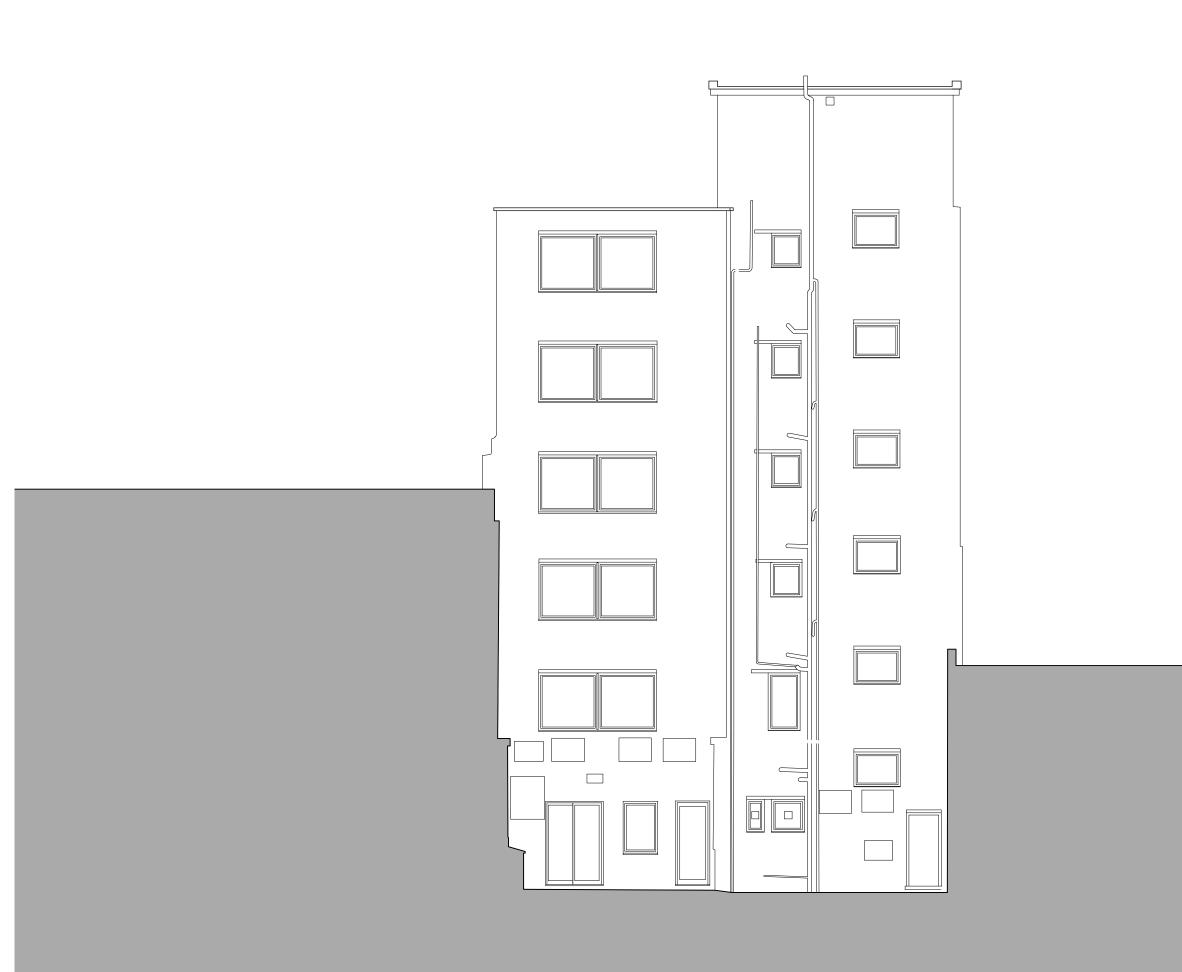

Sheet Title Charlotte St Elevation Existing

Project Title 77-79 Charlotte St

╨┡┿┿

## COVEBURGESS

Scale 1:100 Drawing No. 2128/0208

Date Printed 13/2/15 Revision

А

<sup>Sheet Title</sup> Rear Lightwell Section Existing

Project Title 77-79 Charlotte St

Copyright for these drawings remains with Cove Burgess Architects LLP. All dimensions to be checked on site prior to construction. Any discrepancies to be brought to the attention of the architect, prior to construction.