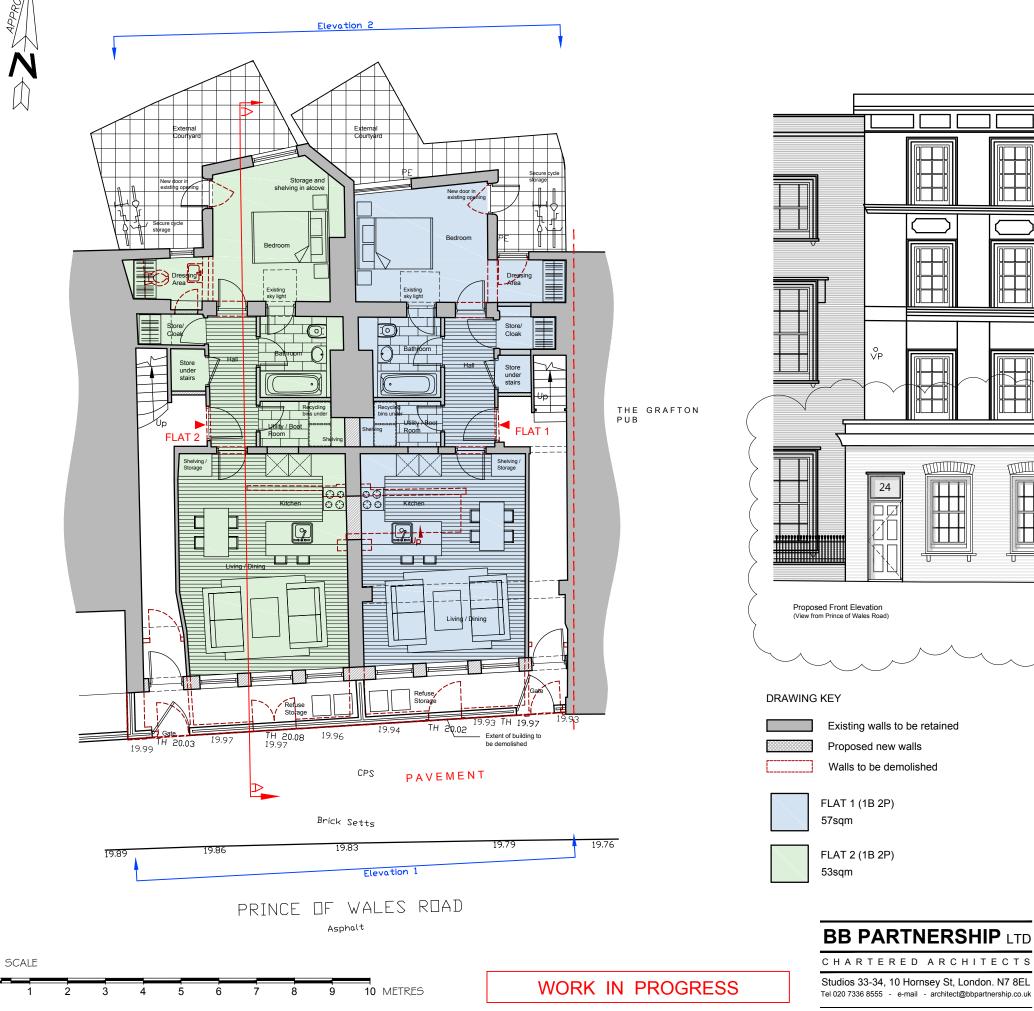

0

project 22-24 PRINCE OF W Ground Floor Redev drawing PROPOSED FLOOR **ELEVATION 1** 

© 2015 BB PARTNERSHIP LIMITED

## ALL DIMENSIONS APPROXIMATE

SCHEME DESIGN SUBJECT TO STRUCTURAL ENGINEER /SERVICES ENGINEER, & PLANNERS COMMENT

## FOR PLANNING

| B   09/01/17 | Front elevation revised to planner's reqs. | JM |
|--------------|--------------------------------------------|----|
| A   02/11/16 | General amendments for planning            | JM |

|                          | date     | scale      | drawn |
|--------------------------|----------|------------|-------|
| WALES ROAD<br>evelopment | Oct '16  | 1:100 @ A3 | JM    |
|                          | drwg. no |            | rev.  |
| R PLAN &                 | FJS_210  |            | В     |