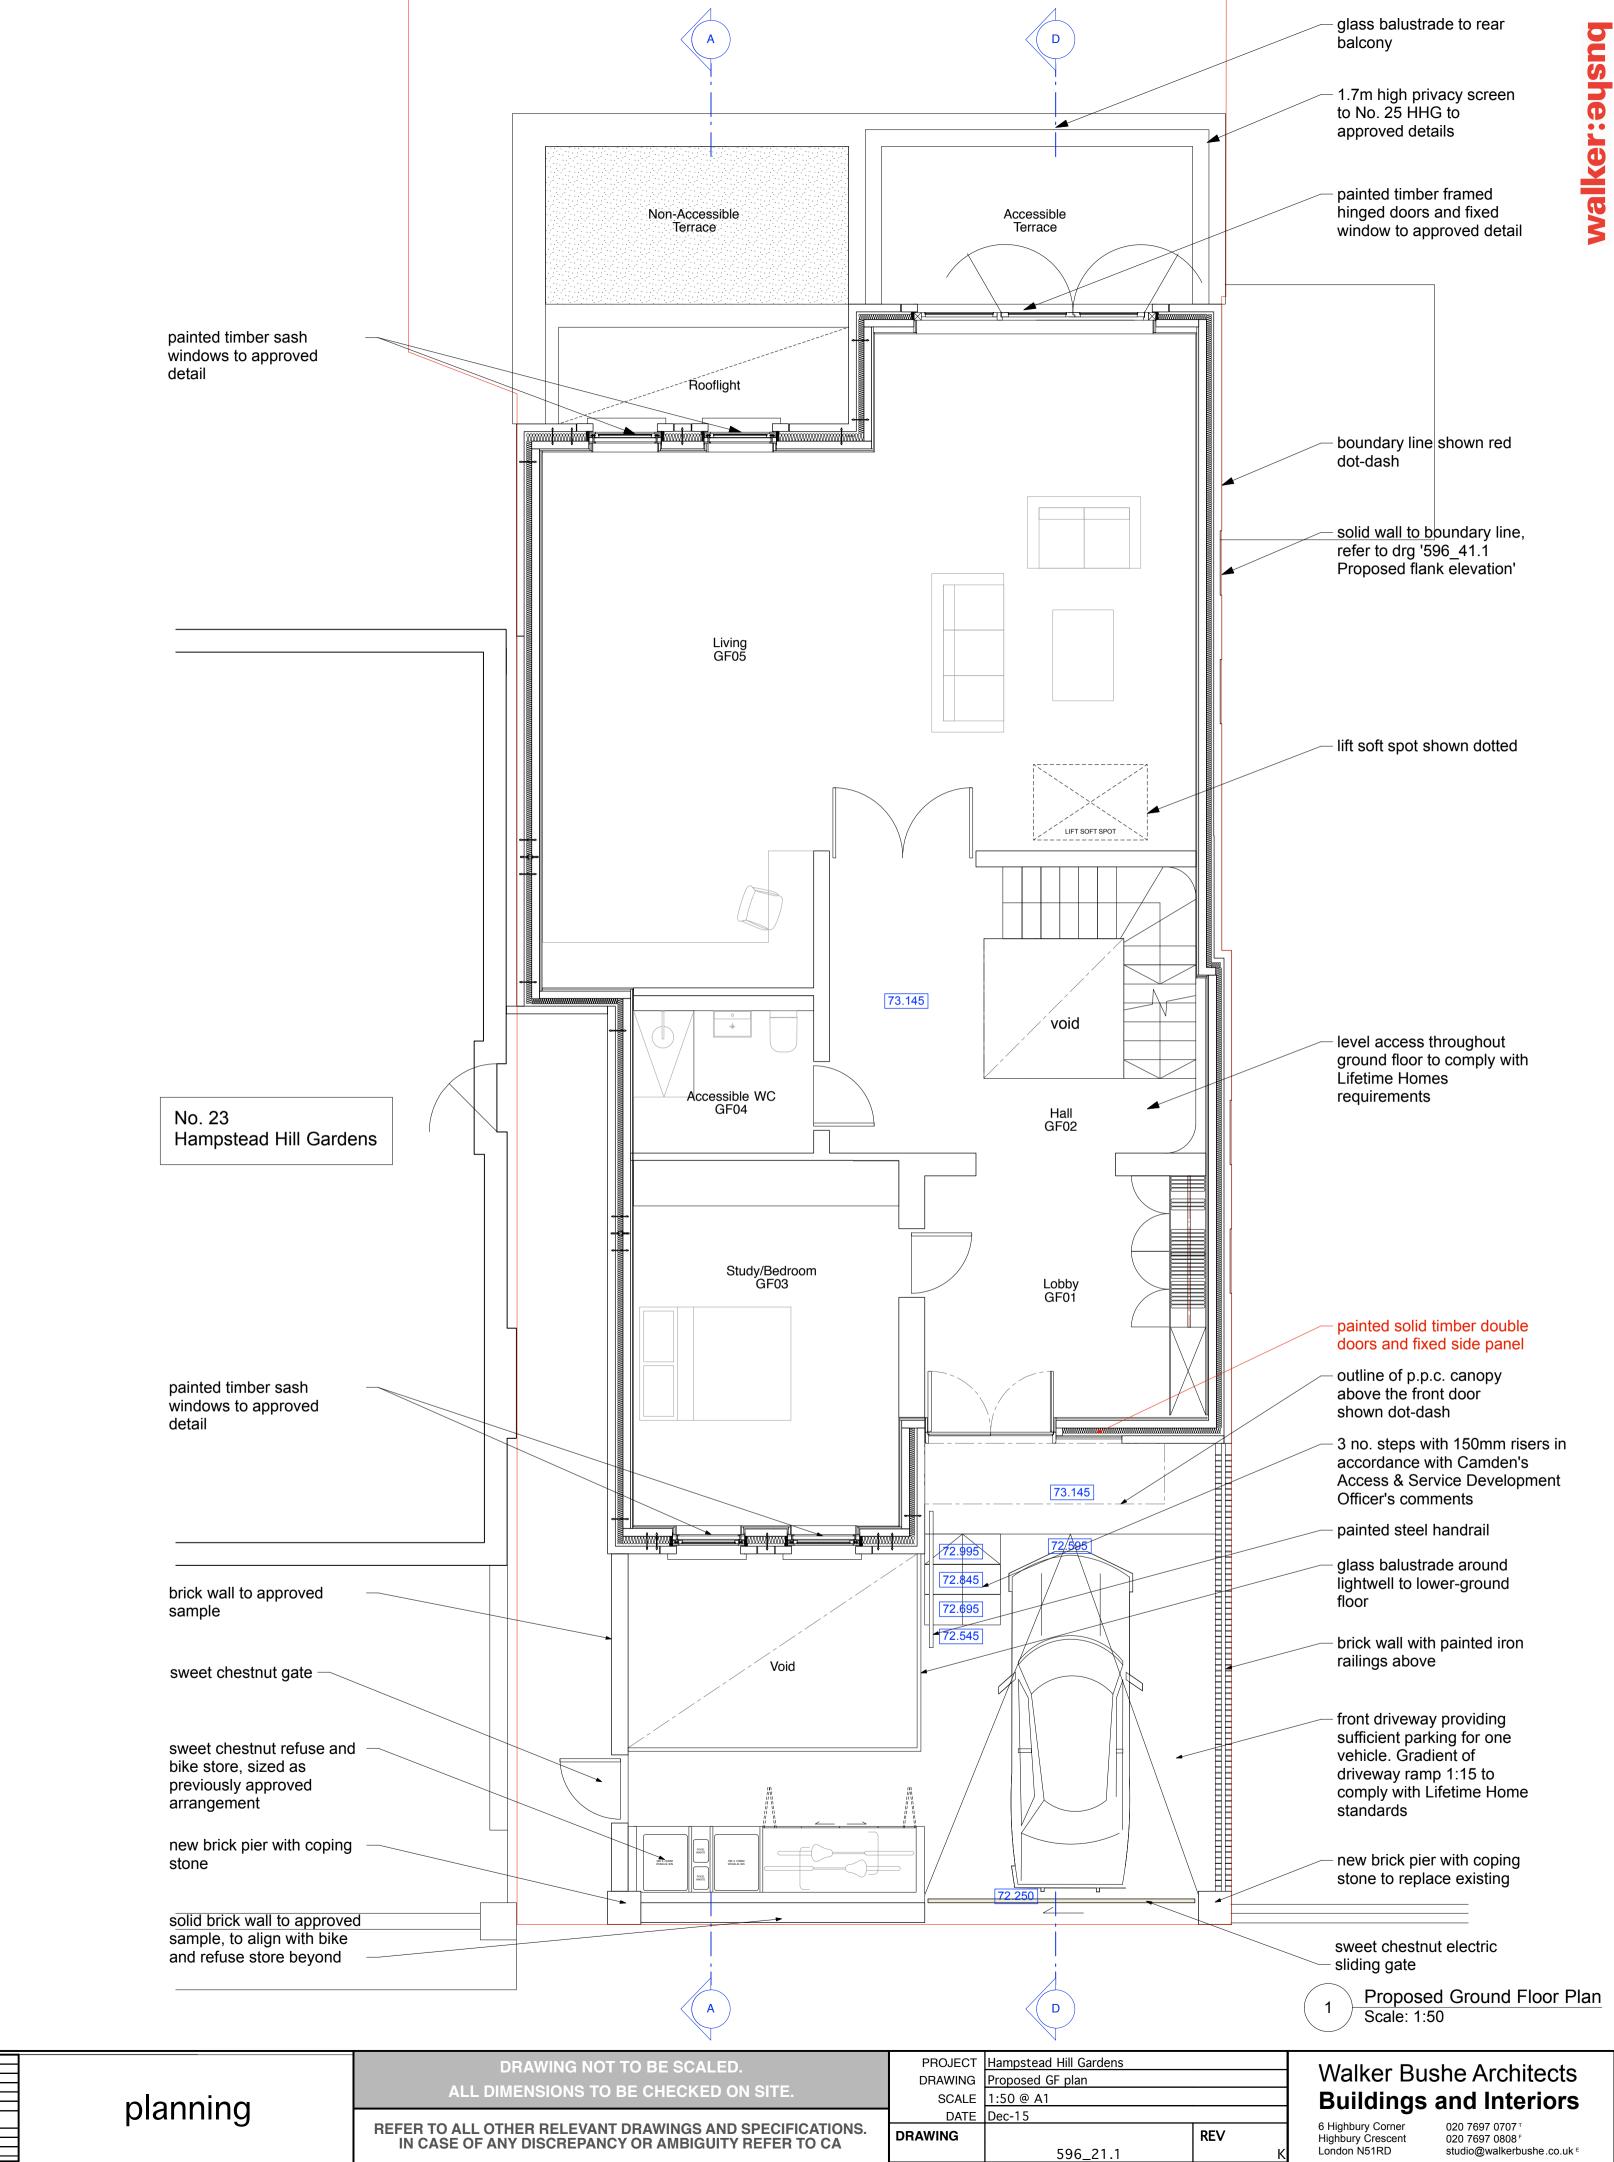

| REVISIONS   | A | 11/9/15 front door step omitted, levels changed, accessible terrace reduced                                                                                                         | 1 |  |   |
|-------------|---|-------------------------------------------------------------------------------------------------------------------------------------------------------------------------------------|---|--|---|
| 1.21.5.5.15 | В | 17/9/15 internal step omitted and platform lift added                                                                                                                               | 1 |  |   |
|             | С | 9/10/15 planning application                                                                                                                                                        |   |  |   |
|             | D | 12/10/15 minor material amendment                                                                                                                                                   | 1 |  |   |
|             | E | 19/10/15 minor material amendment                                                                                                                                                   |   |  |   |
|             |   |                                                                                                                                                                                     |   |  |   |
|             | F | 18/11/15 minor material amendment privacy screen to 25 HHG added                                                                                                                    | 1 |  |   |
|             | G | 19/11/15 minor material amendment doors to GF rooms 'GF03 study/bedroom' & 'GF04 WC' have been amended in accordance with Camden's Access & Services Development Officer's comments | 1 |  |   |
|             | Н | 14/12/15 minor material amendment sweet chestnut fence removed and replaced with a solid brick wall                                                                                 | 1 |  |   |
|             | J | 5/12/16 non material amendment front door and canopy detail revised, issued for comment                                                                                             |   |  |   |
|             |   |                                                                                                                                                                                     |   |  | 3 |
|             | - |                                                                                                                                                                                     |   |  | * |