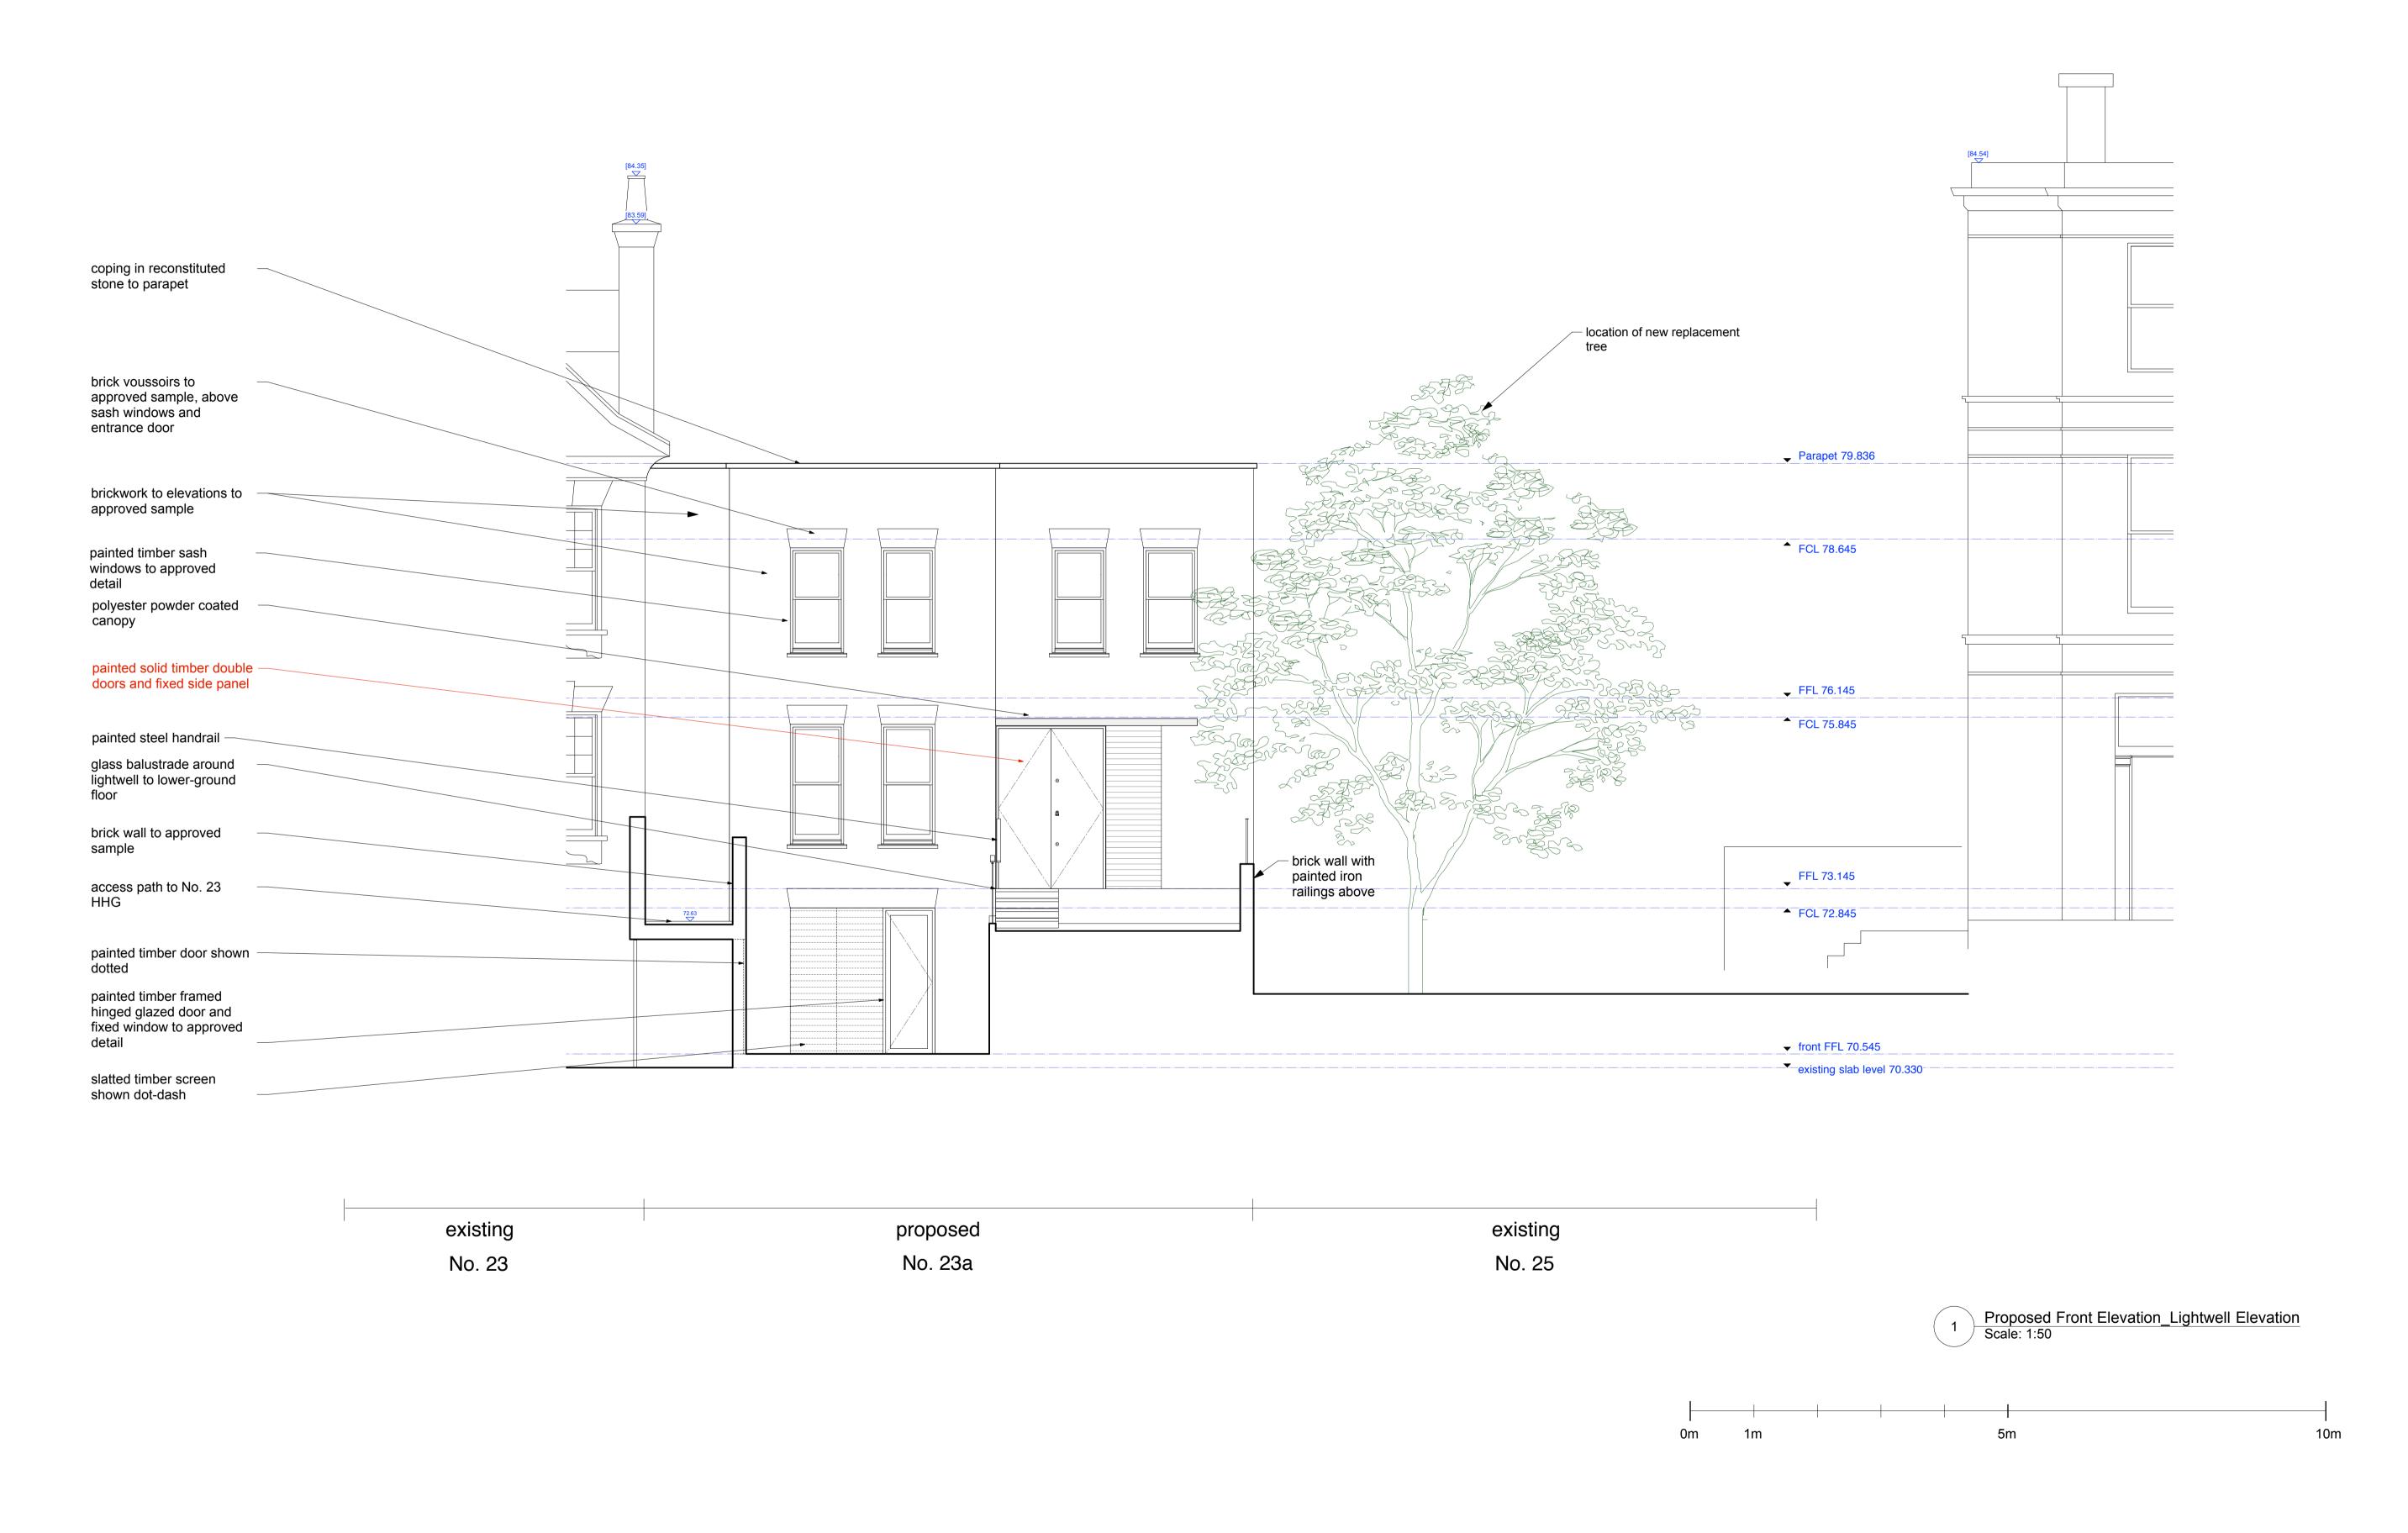

| REVISIONS | A 18/11/15 minor material amendment application  B 5/12/16 Non Material Amendment front door and canopy detail revised, issued for comment  C 17/1/17 Non Material Amendment front door and canopy detail revised, issued for comment  D 17/1/17 issued for comment, timber panel extended  E 19/1/17 NMA application | planning  | DRAWING NOT TO BE SCALED. ALL DIMENSIONS TO BE CHECKED ON SITE.                                              | PROJECT Hampstead Hill Gardens  DRAWING Proposed front elevation_lightwell  SCALE 1:50 @ A1 | Walker Bushe Architects Buildings and Interiors                                                         |
|-----------|-----------------------------------------------------------------------------------------------------------------------------------------------------------------------------------------------------------------------------------------------------------------------------------------------------------------------|-----------|--------------------------------------------------------------------------------------------------------------|---------------------------------------------------------------------------------------------|---------------------------------------------------------------------------------------------------------|
|           |                                                                                                                                                                                                                                                                                                                       | Piariring | REFER TO ALL OTHER RELEVANT DRAWINGS AND SPECIFICATIONS. IN CASE OF ANY DISCREPANCY OR AMBIGUITY REFER TO CA | DATE Nov-15  DRAWING REV  596_40.2                                                          | 6 Highbury Corner 020 7697 0707 THighbury Crescent 020 7697 0808 FLondon N51RD studio@walkerbushe.co.uk |