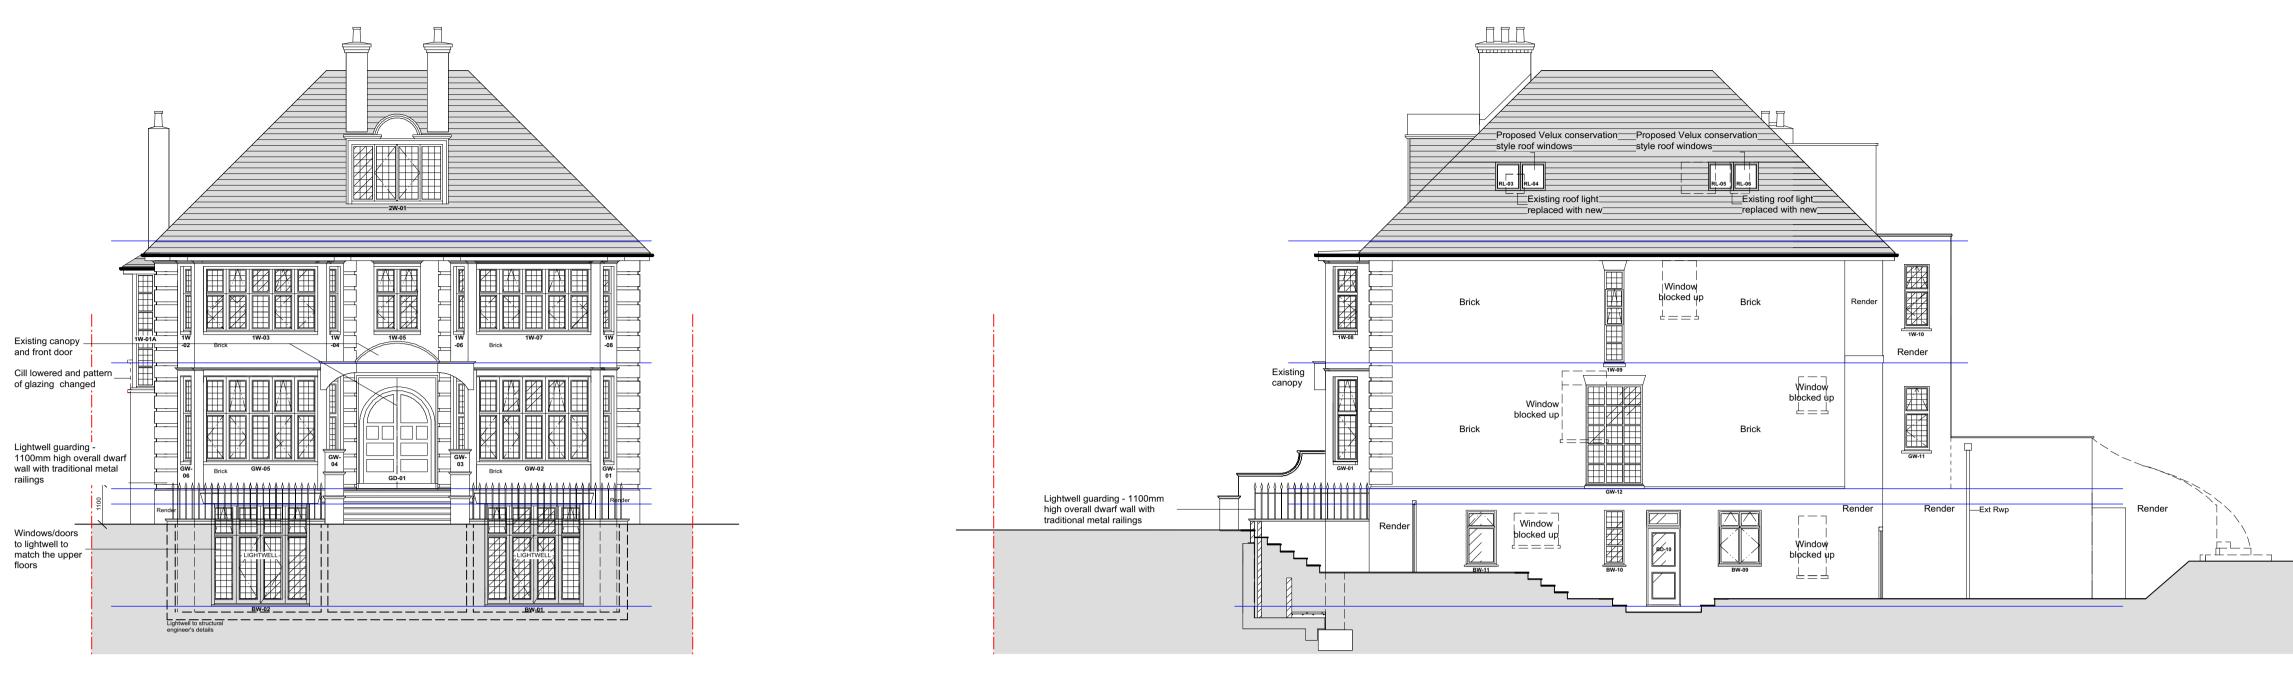

EXISTING FRONT (NORTH EAST) ELEVATION 1:100

EXISTING SIDE (SOUTH EAST) ELEVATION
1:100

EXISTING SIDE (NORTH WEST) ELEVATION 1:100

| No. Date                                       | Issue Notes                                                                                                                            |
|------------------------------------------------|----------------------------------------------------------------------------------------------------------------------------------------|
| This Drawing Is For Des<br>Setting Out C       | sign Analysis Only And Must <b>Not</b> Be Scaled For<br>Or Any Other Construction Purposes.                                            |
| Commencies. Any Discrepa<br>Must Be Reported T | Be Checked On Site By Builder Before Work<br>ancies Between The Drawings And Site Conditions<br>To The Designer Before Work Commences. |
| Any Work Commencing Bei<br>Of T                | fore Approvals Have Been Granted Is At The Risk<br>The Client And The Builder.                                                         |
|                                                |                                                                                                                                        |
|                                                | nstruction                                                                                                                             |
| со                                             | nstruction                                                                                                                             |
| Unit 5, S<br>Oxgate                            | Sayer House                                                                                                                            |
| London<br>NW2 7J                               | N                                                                                                                                      |
| 59 REDINGTON                                   | ALTERATIONS TO:<br>RD, HAMPSTEAD, LONDON, NW3                                                                                          |
| Drawing Title                                  | STING ELEVATIONS                                                                                                                       |
| Telephone<br>0208 450 5747                     | Project ID                                                                                                                             |
|                                                | MR UDI SHELEG                                                                                                                          |
| Drawn By<br>JS                                 | MR UDI SHELEG<br>Scale 1:100 @ A1                                                                                                      |
| Drawn By                                       | MR UDI SHELEG                                                                                                                          |