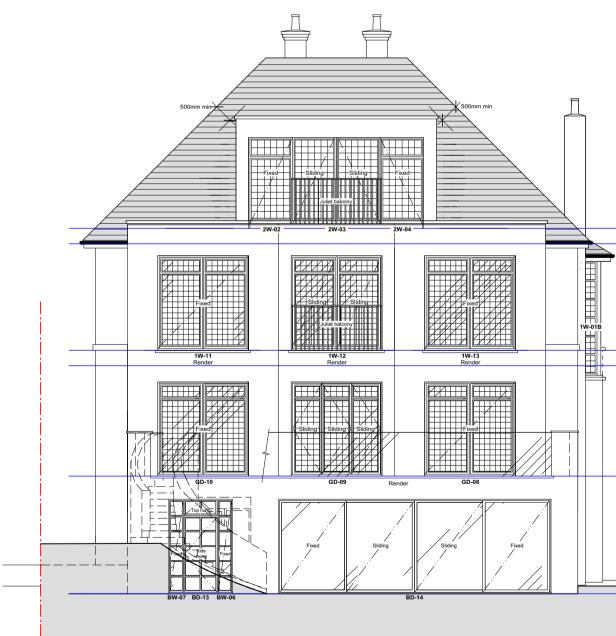

EXISTING FRONT (NORTH EAST) ELEVATION 1:100

EXISTING SIDE (SOUTH EAST) ELEVATION
1:100

EXISTING SIDE (NORTH WEST) ELEVATION 1:100

| No. Date                                       | Issue Notes                                                                                                                            |
|------------------------------------------------|----------------------------------------------------------------------------------------------------------------------------------------|
| This Drawing Is For Des<br>Setting Out C       | sign Analysis Only And Must <b>Not</b> Be Scaled For<br>Or Any Other Construction Purposes.                                            |
| Commencies. Any Discrepa<br>Must Be Reported T | Be Checked On Site By Builder Before Work<br>ancies Between The Drawings And Site Conditions<br>To The Designer Before Work Commences. |
| Any Work Commencing Bei<br>Of T                | fore Approvals Have Been Granted Is At The Risk<br>The Client And The Builder.                                                         |
|                                                |                                                                                                                                        |
|                                                | nstruction                                                                                                                             |
| со                                             | nstruction                                                                                                                             |
| Unit 5, S<br>Oxgate                            | Sayer House                                                                                                                            |
| London<br>NW2 7J                               | N                                                                                                                                      |
| 59 REDINGTON                                   | ALTERATIONS TO:<br>RD, HAMPSTEAD, LONDON, NW3                                                                                          |
| Drawing Title                                  | STING ELEVATIONS                                                                                                                       |
| Telephone<br>0208 450 5747                     | Project ID                                                                                                                             |
|                                                | MR UDI SHELEG                                                                                                                          |
| Drawn By<br>JS                                 | MR UDI SHELEG<br>Scale 1:100 @ A1                                                                                                      |
| Drawn By                                       | MR UDI SHELEG                                                                                                                          |