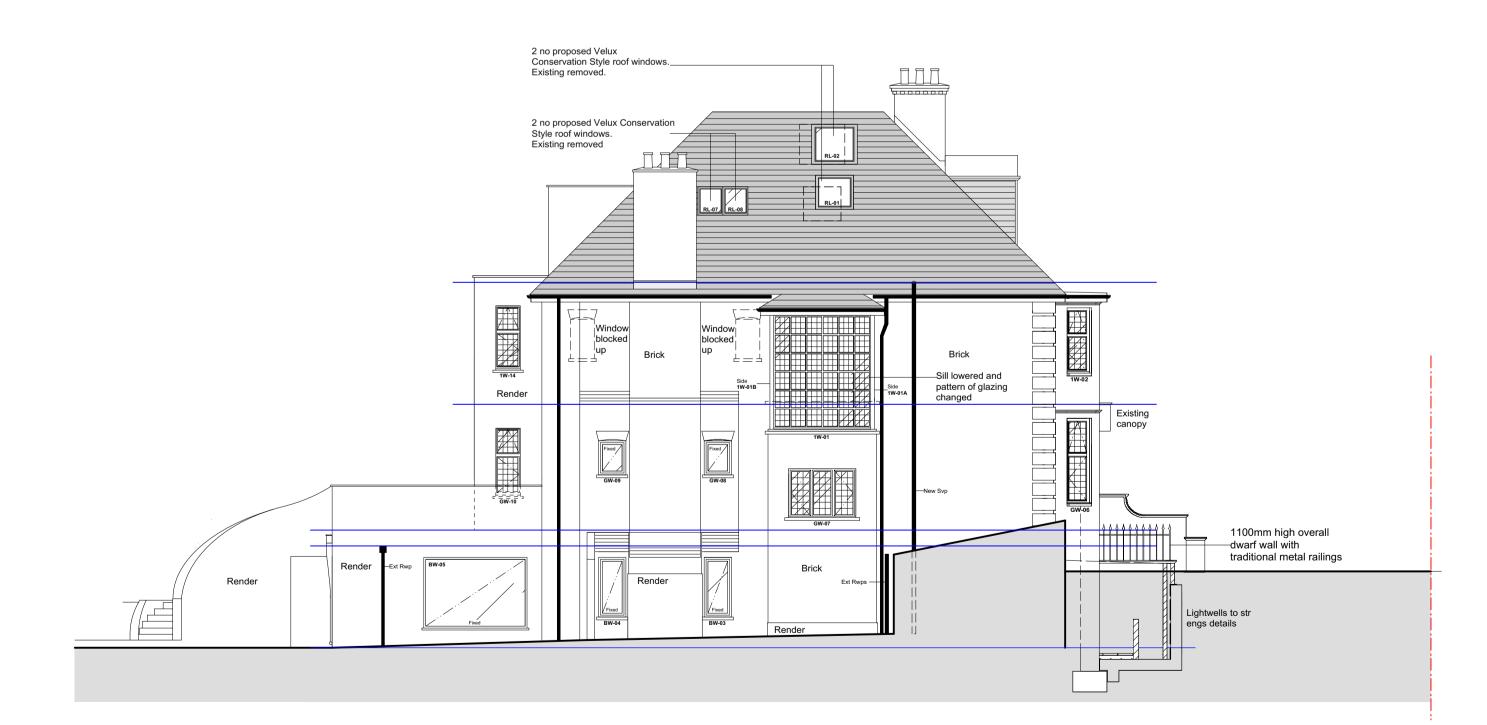

EXISTING FRONT (NORTH EAST) ELEVATION 1:100

EXISTING SIDE (SOUTH EAST) ELEVATION
1:100

EXISTING SIDE (NORTH WEST) ELEVATION 1:100

| No. Date                                       | Issue Notes                                                                                                                            |
|------------------------------------------------|----------------------------------------------------------------------------------------------------------------------------------------|
| This Drawing Is For Des<br>Setting Out C       | sign Analysis Only And Must <b>Not</b> Be Scaled For<br>Or Any Other Construction Purposes.                                            |
| Commencies. Any Discrepa<br>Must Be Reported T | Be Checked On Site By Builder Before Work<br>ancies Between The Drawings And Site Conditions<br>To The Designer Before Work Commences. |
| Any Work Commencing Bei<br>Of T                | fore Approvals Have Been Granted Is At The Risk<br>The Client And The Builder.                                                         |
|                                                |                                                                                                                                        |
|                                                | nstruction                                                                                                                             |
| со                                             | nstruction                                                                                                                             |
| Unit 5, S<br>Oxgate                            | Sayer House                                                                                                                            |
| London<br>NW2 7J                               | N                                                                                                                                      |
| 59 REDINGTON                                   | ALTERATIONS TO:<br>RD, HAMPSTEAD, LONDON, NW3                                                                                          |
| Drawing Title                                  | STING ELEVATIONS                                                                                                                       |
| Telephone<br>0208 450 5747                     | Project ID                                                                                                                             |
|                                                | MR UDI SHELEG                                                                                                                          |
| Drawn By<br>JS                                 | MR UDI SHELEG<br>Scale 1:100 @ A1                                                                                                      |
| Drawn By                                       | MR UDI SHELEG                                                                                                                          |