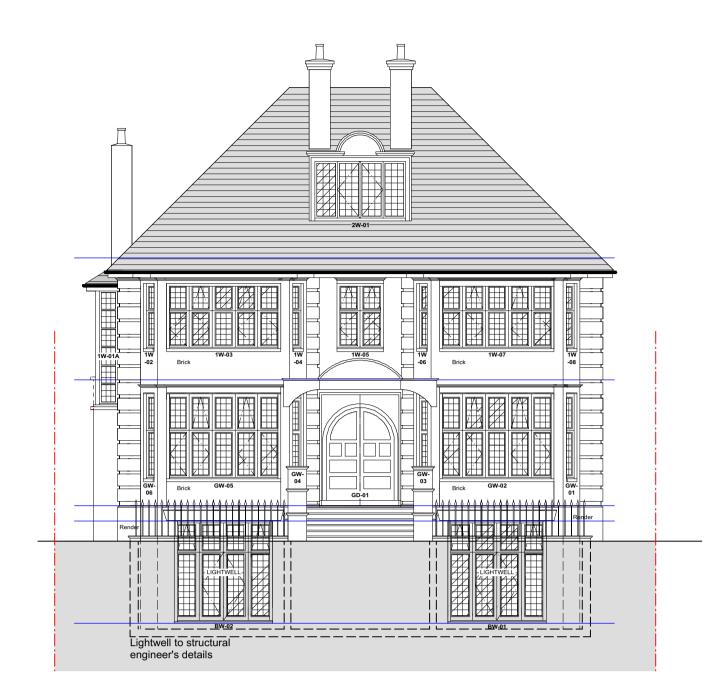

PROPOSED FRONT (NORTH EAST) ELEVATION FROM LIGHTWELL 1:100

Pavement

PROPOSED SIDE (SOUTH EAST) ELEVATIONAL SECTION 1:100

1:100

| No. Date                                                   | Issue Notes                                                                                                           |
|------------------------------------------------------------|-----------------------------------------------------------------------------------------------------------------------|
|                                                            | ign Analysis Only And Must <b>Not</b> Be Scaled For<br>r Any Other Construction Purposes.                             |
| All Dimensions Are To<br>Commencies. Any Discrepa          | Be Checked On Site By Builder Before Work<br>ncies Between The Drawings And Site Conditions                           |
| Any Work Commencing Bef                                    | o The Designer Before Work Commences.<br>ore Approvals Have Been Granted Is At The Risk<br>he Client And The Builder. |
|                                                            |                                                                                                                       |
|                                                            |                                                                                                                       |
| construction                                               |                                                                                                                       |
|                                                            |                                                                                                                       |
| Oxgate Lane<br>London<br>NW2 7JN                           |                                                                                                                       |
| Job                                                        |                                                                                                                       |
| ALTERATIONS TO:<br>59 REDINGTON RD, HAMPSTEAD, LONDON, NW3 |                                                                                                                       |
| Drawing Title PROPOSED ELEVATIONS                          |                                                                                                                       |
| Telephone<br>0208 450 5747                                 | Project ID<br>MR UDI SHELEG                                                                                           |
| Drawn By<br>JS                                             | Scale 1:100 @ A1                                                                                                      |
| Date<br>DEC 2016                                           | Drawing No.                                                                                                           |
| CAD File Name                                              | UPPA04-226-2016                                                                                                       |
| 59 REDINGTON ROAD                                          |                                                                                                                       |