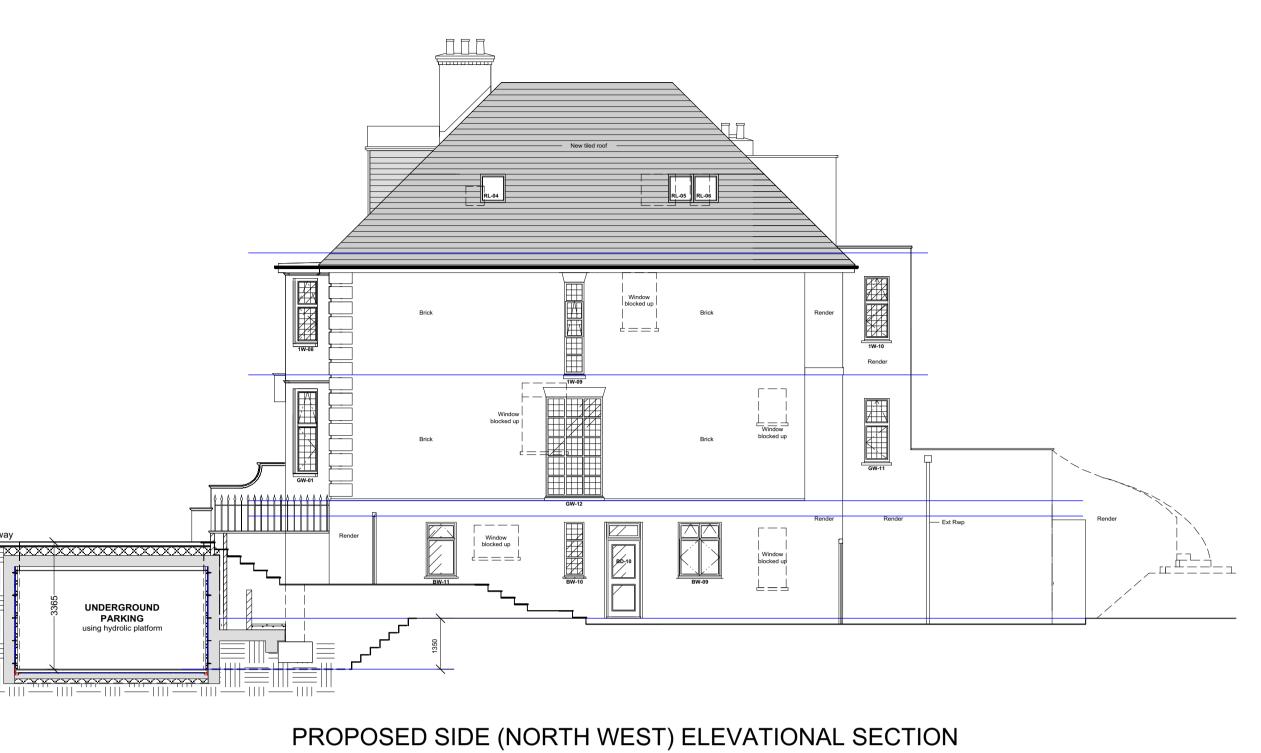

PROPOSED FRONT (NORTH EAST) ELEVATION FROM LIGHTWELL 1:100

Pavement

PROPOSED SIDE (SOUTH EAST) ELEVATIONAL SECTION 1:100

1:100

| No. Date                                                   | Issue Notes                                                                                                           |
|------------------------------------------------------------|-----------------------------------------------------------------------------------------------------------------------|
|                                                            | ign Analysis Only And Must <b>Not</b> Be Scaled For<br>r Any Other Construction Purposes.                             |
| All Dimensions Are To<br>Commencies. Any Discrepa          | Be Checked On Site By Builder Before Work<br>ncies Between The Drawings And Site Conditions                           |
| Any Work Commencing Bef                                    | o The Designer Before Work Commences.<br>ore Approvals Have Been Granted Is At The Risk<br>he Client And The Builder. |
|                                                            |                                                                                                                       |
|                                                            |                                                                                                                       |
| construction                                               |                                                                                                                       |
|                                                            |                                                                                                                       |
| Oxgate Lane<br>London<br>NW2 7JN                           |                                                                                                                       |
| Job                                                        |                                                                                                                       |
| ALTERATIONS TO:<br>59 REDINGTON RD, HAMPSTEAD, LONDON, NW3 |                                                                                                                       |
| Drawing Title PROPOSED ELEVATIONS                          |                                                                                                                       |
| Telephone<br>0208 450 5747                                 | Project ID<br>MR UDI SHELEG                                                                                           |
| Drawn By<br>JS                                             | Scale 1:100 @ A1                                                                                                      |
| Date<br>DEC 2016                                           | Drawing No.                                                                                                           |
| CAD File Name                                              | UPPA04-226-2016                                                                                                       |
| 59 REDINGTON ROAD                                          |                                                                                                                       |