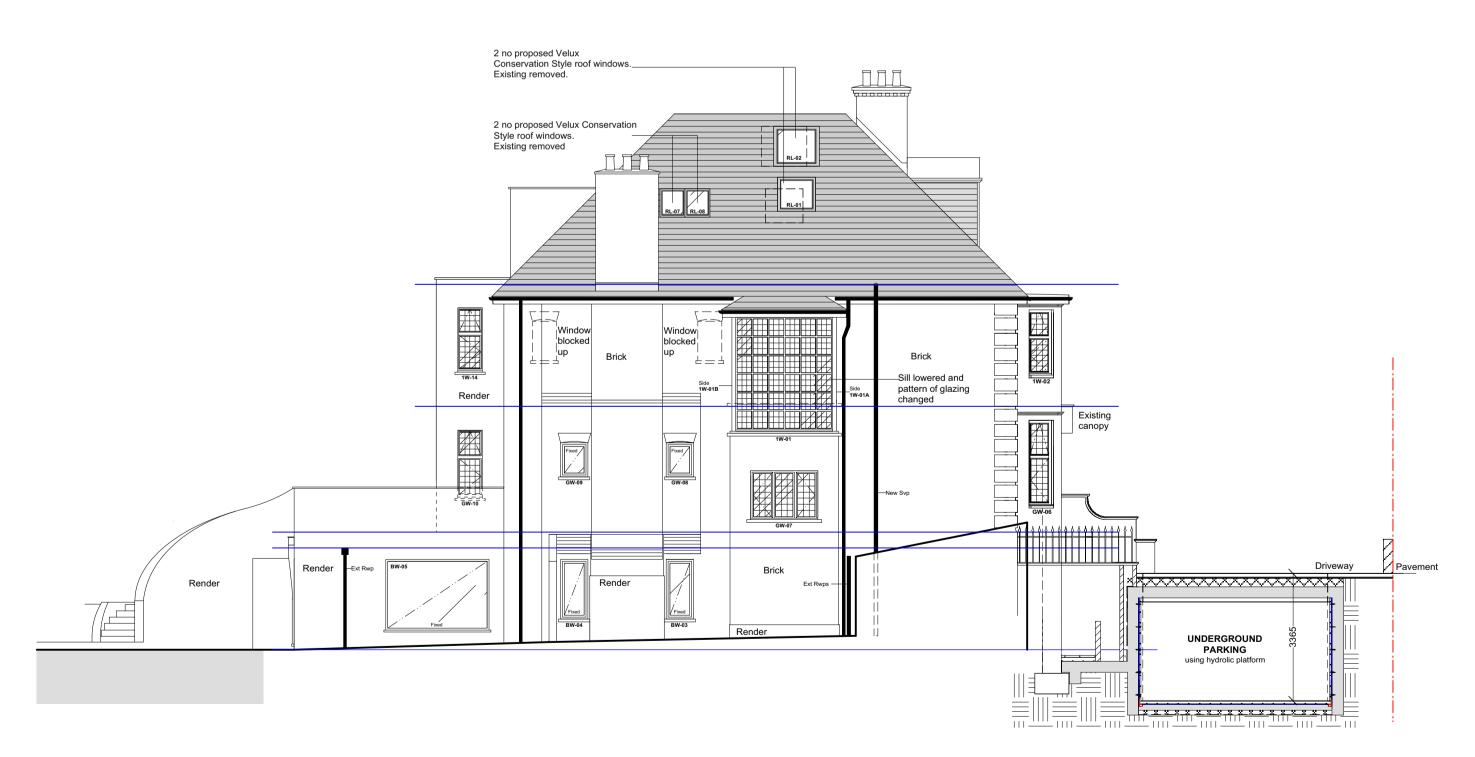

PROPOSED FRONT (NORTH EAST) ELEVATION FROM LIGHTWELL 1:100

Pavement

PROPOSED SIDE (SOUTH EAST) ELEVATIONAL SECTION 1:100

1:100

| No. Date                                                   | Issue Notes                                                                                                           |
|------------------------------------------------------------|-----------------------------------------------------------------------------------------------------------------------|
|                                                            | ign Analysis Only And Must <b>Not</b> Be Scaled For<br>r Any Other Construction Purposes.                             |
| All Dimensions Are To<br>Commencies. Any Discrepa          | Be Checked On Site By Builder Before Work<br>ncies Between The Drawings And Site Conditions                           |
| Any Work Commencing Bef                                    | o The Designer Before Work Commences.<br>ore Approvals Have Been Granted Is At The Risk<br>he Client And The Builder. |
|                                                            |                                                                                                                       |
|                                                            |                                                                                                                       |
| construction                                               |                                                                                                                       |
|                                                            |                                                                                                                       |
| Oxgate Lane<br>London<br>NW2 7JN                           |                                                                                                                       |
| Job                                                        |                                                                                                                       |
| ALTERATIONS TO:<br>59 REDINGTON RD, HAMPSTEAD, LONDON, NW3 |                                                                                                                       |
| Drawing Title PROPOSED ELEVATIONS                          |                                                                                                                       |
| Telephone<br>0208 450 5747                                 | Project ID<br>MR UDI SHELEG                                                                                           |
| Drawn By<br>JS                                             | Scale 1:100 @ A1                                                                                                      |
| Date<br>DEC 2016                                           | Drawing No.                                                                                                           |
| CAD File Name                                              | UPPA04-226-2016                                                                                                       |
| 59 REDINGTON ROAD                                          |                                                                                                                       |