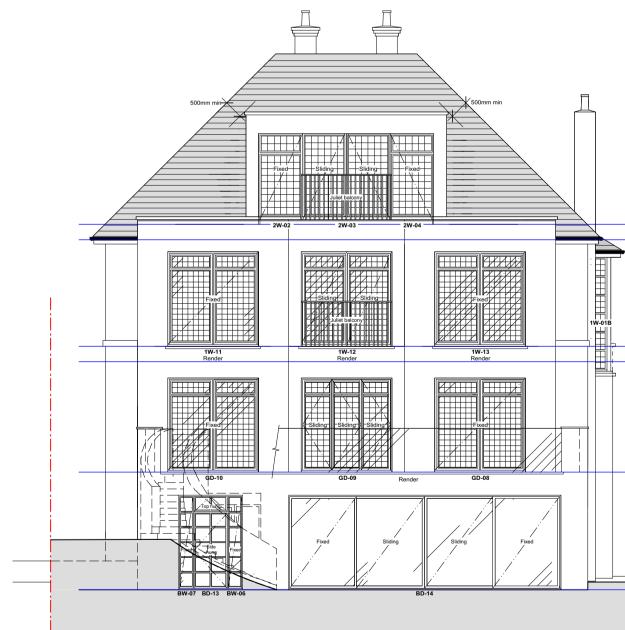

PROPOSED FRONT (NORTH EAST) ELEVATION FROM LIGHTWELL 1:100

Pavement

PROPOSED SIDE (SOUTH EAST) ELEVATIONAL SECTION 1:100

1:100

| No. Date                                                   | Issue Notes                                                                                                           |
|------------------------------------------------------------|-----------------------------------------------------------------------------------------------------------------------|
|                                                            | ign Analysis Only And Must <b>Not</b> Be Scaled For<br>r Any Other Construction Purposes.                             |
| All Dimensions Are To<br>Commencies. Any Discrepa          | Be Checked On Site By Builder Before Work<br>ncies Between The Drawings And Site Conditions                           |
| Any Work Commencing Bef                                    | o The Designer Before Work Commences.<br>ore Approvals Have Been Granted Is At The Risk<br>he Client And The Builder. |
|                                                            |                                                                                                                       |
|                                                            |                                                                                                                       |
| construction                                               |                                                                                                                       |
|                                                            |                                                                                                                       |
| Oxgate Lane<br>London<br>NW2 7JN                           |                                                                                                                       |
| Job                                                        |                                                                                                                       |
| ALTERATIONS TO:<br>59 REDINGTON RD, HAMPSTEAD, LONDON, NW3 |                                                                                                                       |
| Drawing Title PROPOSED ELEVATIONS                          |                                                                                                                       |
| Telephone<br>0208 450 5747                                 | Project ID<br>MR UDI SHELEG                                                                                           |
| Drawn By<br>JS                                             | Scale 1:100 @ A1                                                                                                      |
| Date<br>DEC 2016                                           | Drawing No.                                                                                                           |
| CAD File Name                                              | UPPA04-226-2016                                                                                                       |
| 59 REDINGTON ROAD                                          |                                                                                                                       |