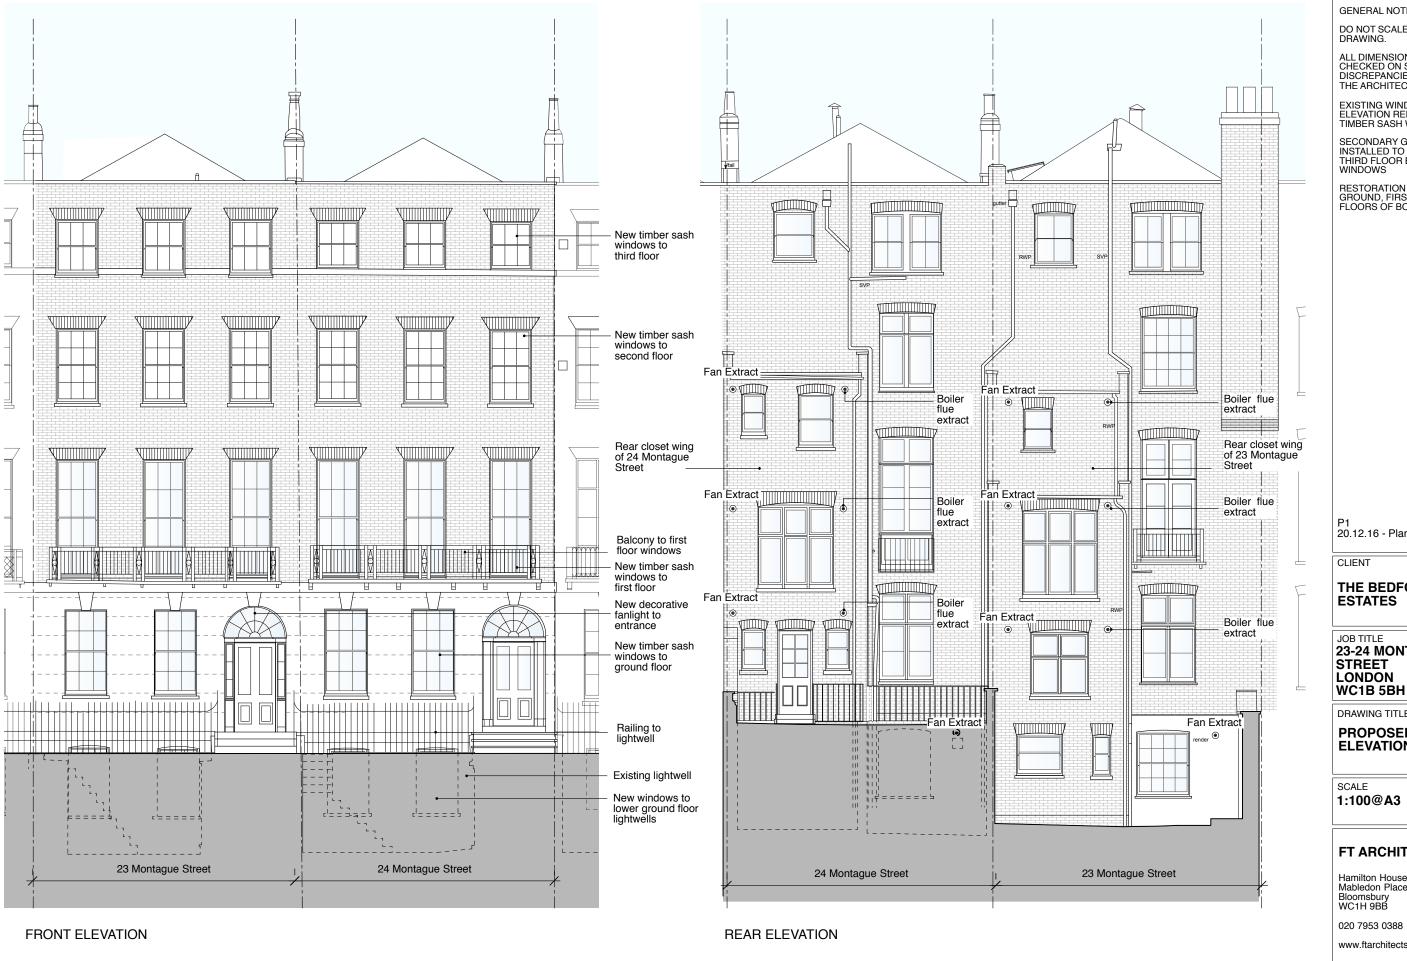

GENERAL NOTES:

DO NOT SCALE FROM THIS

ALL DIMENSIONS MUST BE CHECKED ON SITE AND ANY DISCREPANCIES VERIFIED WITH THE ARCHITECT.

EXISTING WINDOWS TO FRONT ELEVATION REPLACED WITH TIMBER SASH WINDOWS

SECONDARY GLAZING INSTALLED TO BASEMENT AND THIRD FLOOR BEDROOM WINDOWS

RESTORATION OF SHUTTERS TO GROUND, FIRST + SECOND FLOORS OF BOTH PROPERTIES

20.12.16 - Planning Issue

CLIENT

## THE BEDFORD **ESTATES**

JOB TITLE 23-24 MONTAGUE **STREET** LONDON

DRAWING TITLE

## **PROPOSED ELEVATIONS**

SCALE 1:100@A3 DATE 12.16