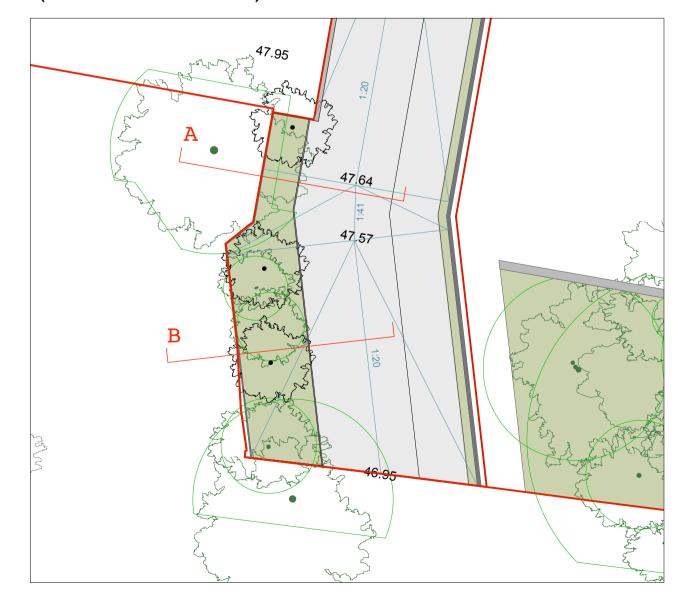

## LOCATION PLAN 1:200 (WESTERN ACCESS)

-For general arrangements refer to current revision of surfaces/edges plan K1037.F.08.HSL1. -For position and build-up of blockwork and foundation refer to engineers' specification.