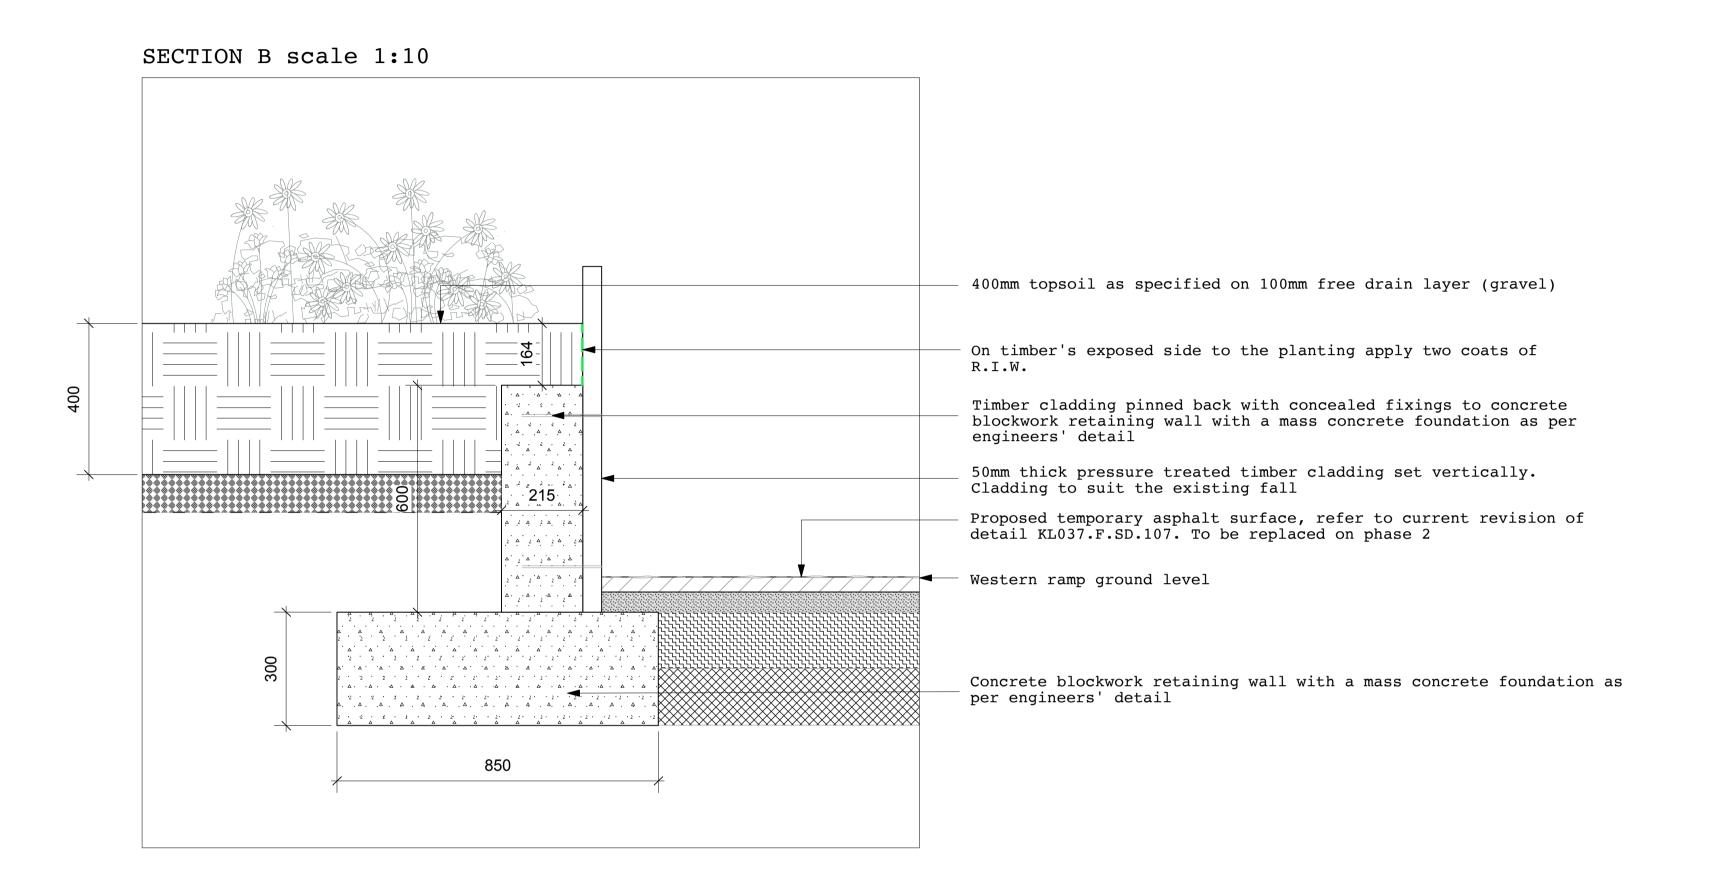

## VERTICAL TIMBER CLADDING WALL (WESTERN ACCESS)

## LOCATION PLAN 1:200 (WESTERN ACCESS)

-For general arrangements refer to current revision of surfaces/edges plan K1037.F.08.HSL1. -For position and build-up of blockwork and foundation refer to engineers' specification.