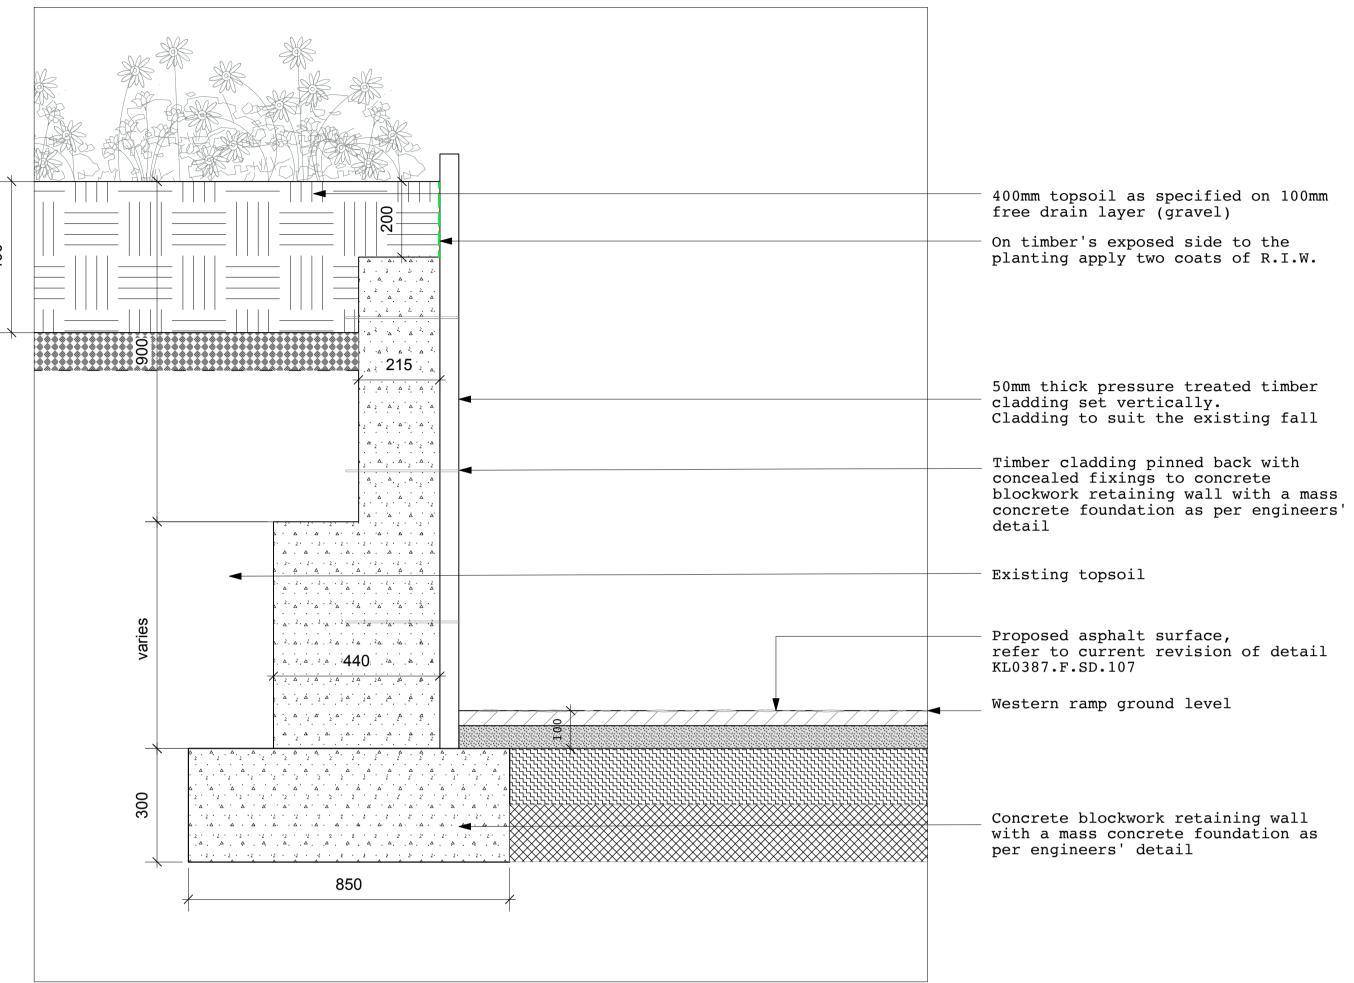

## VERTICAL TIMBER CLADDING WALL (WESTERN ACCESS)

## SECTION A SCALE 1:10

## LOCATION PLAN 1:200 (WESTERN ACCESS)

-For general arrangements refer to current revision of surfaces/edges plan K1037.F.08.HSL1. -For position and build-up of blockwork and foundation refer to engineers' specification.