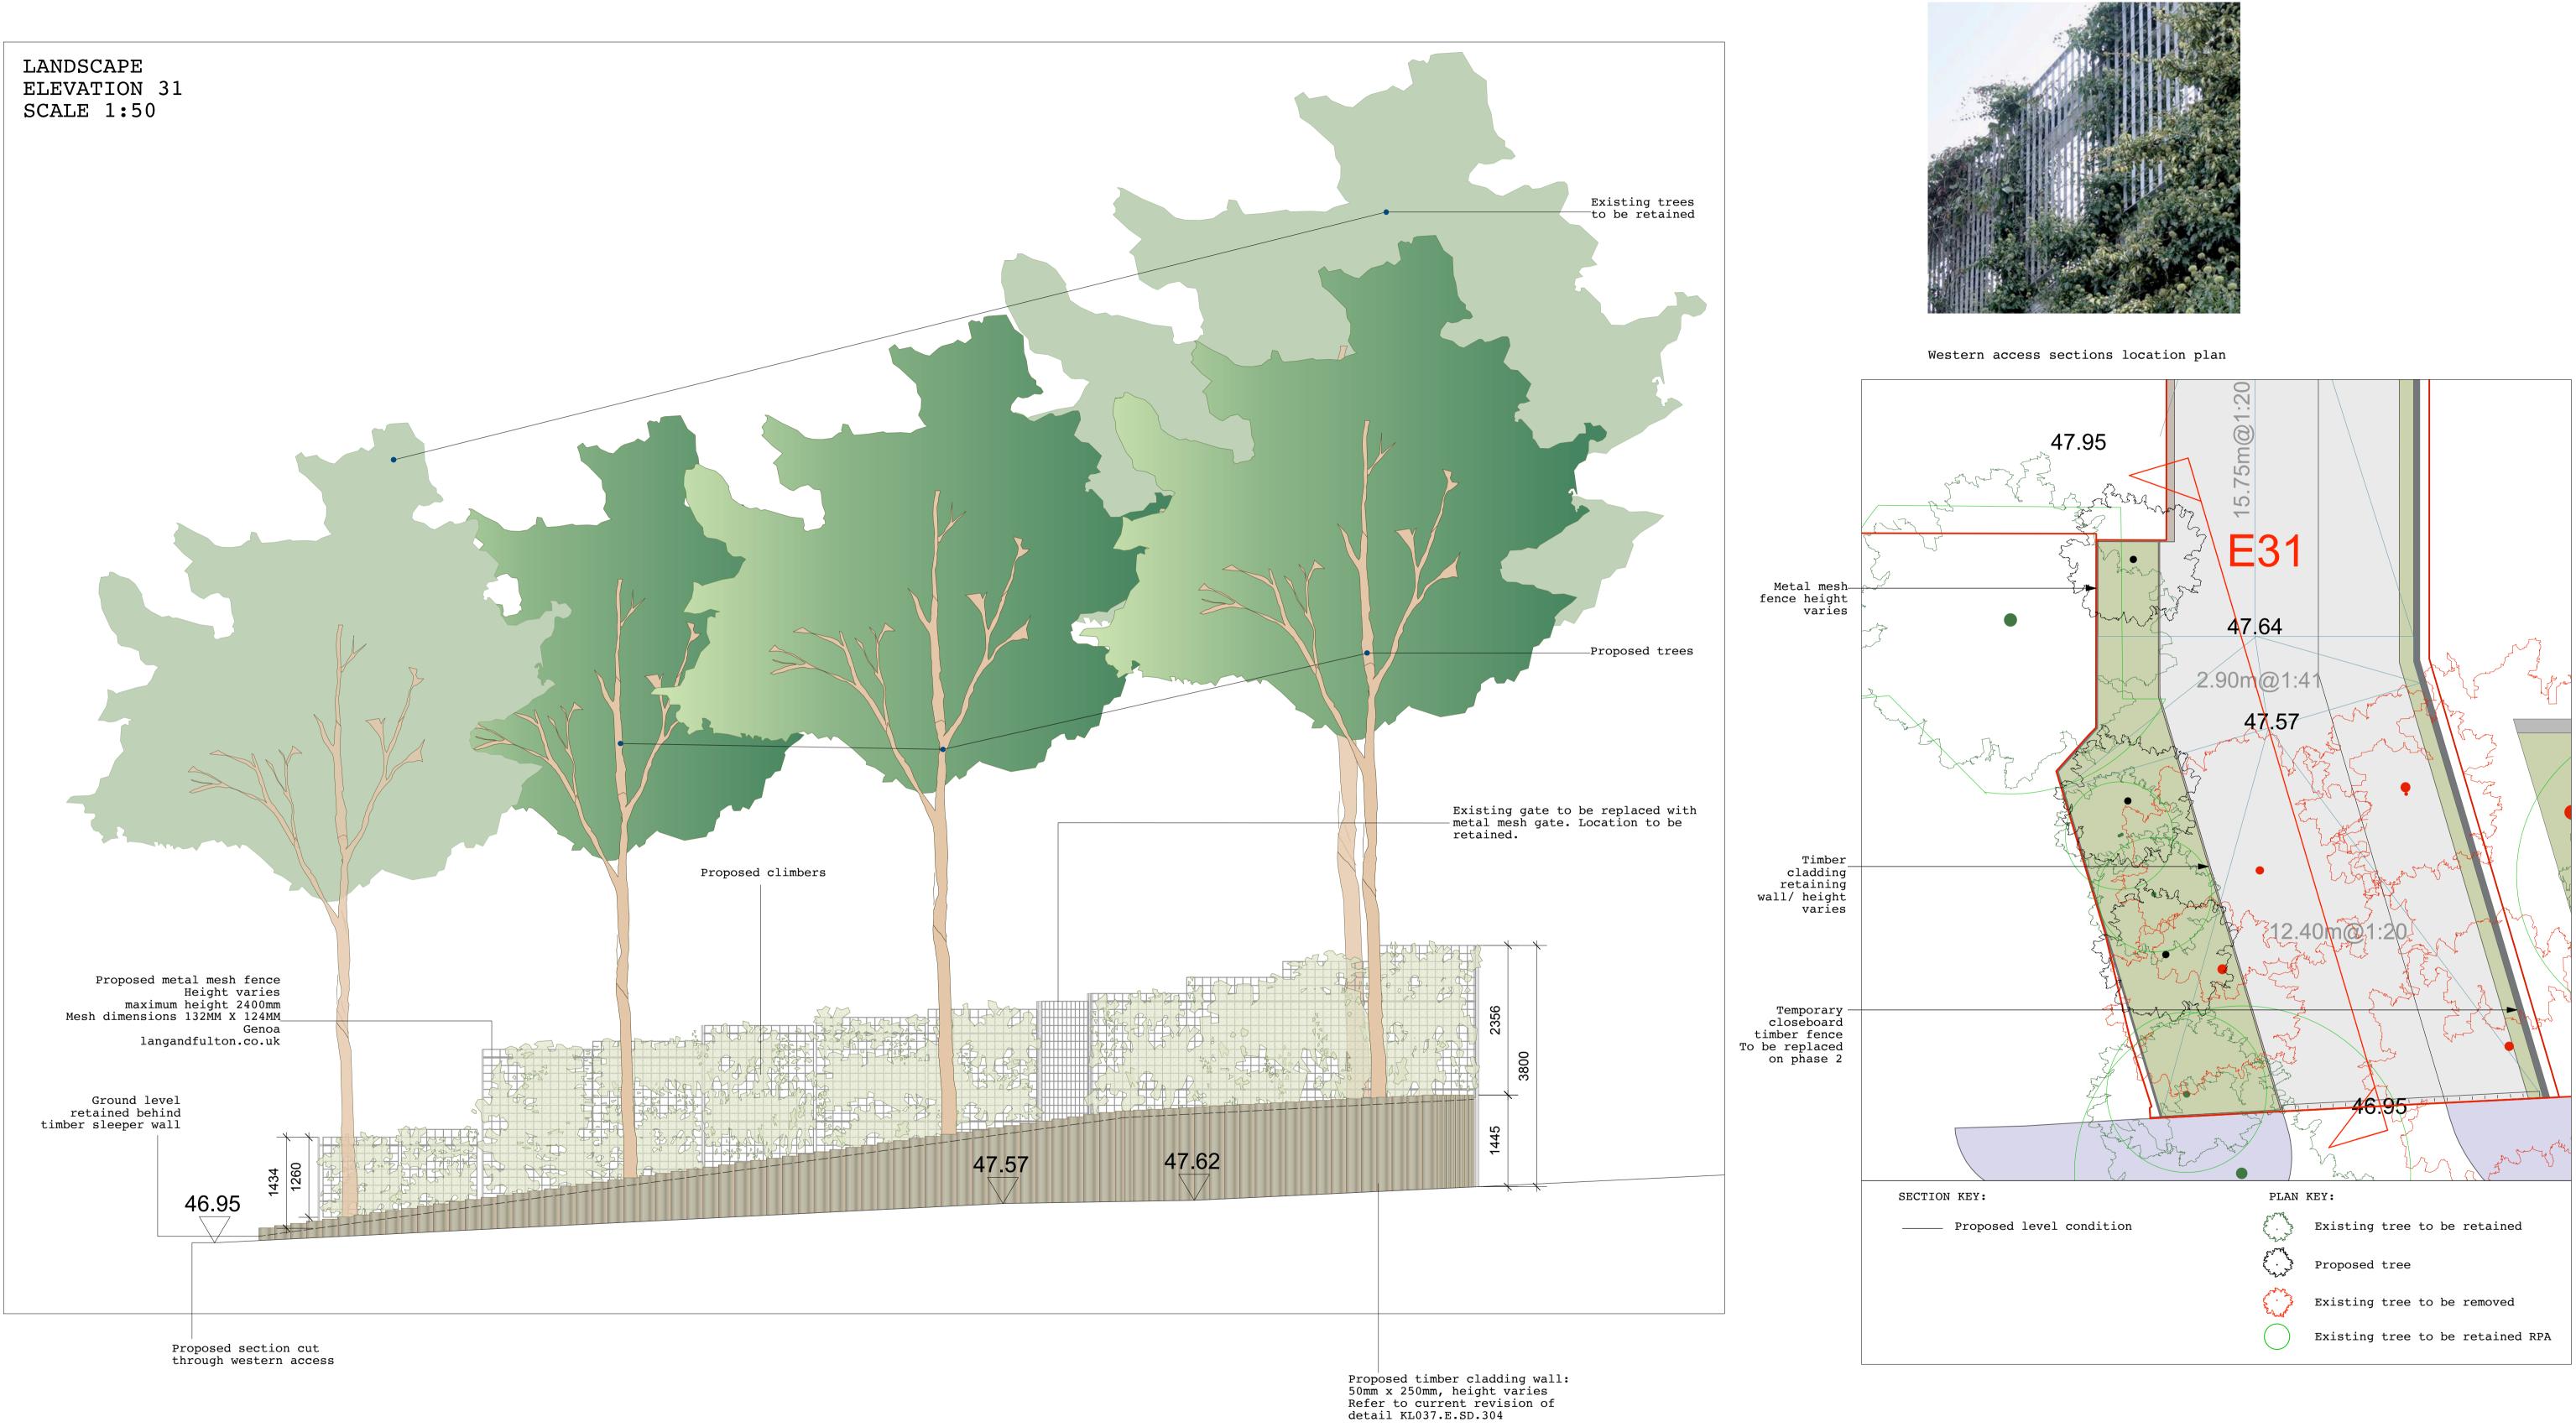

Metal fence supplier: langandfulton.co.uk 01314411255

Notes

Do not scale from drawings.
To be read in conjuntion with all relevant Architects', Services and Structural Engineers' drawings.
All existing site, tree and building information has been compiled from different sources. - All dimensions to be checked on site.

Revisions

www.jcla.co.uk

Proposed metal fence Genoa Aperture 124mm x 132 mm Flat bar: 25mm x 2mm Height of panel: 1722mm width: varies Precedent image

Kingsgate Liddell Project PLANNING KL037 CONDITION ISSUE Project No. Revision \* London Borough of Camden Client 18.01.17 Date

1:50 @ A1

Dwg No.

Scale

Drawing Name. Landscape Elevation 31 KL037.F.05.LE31