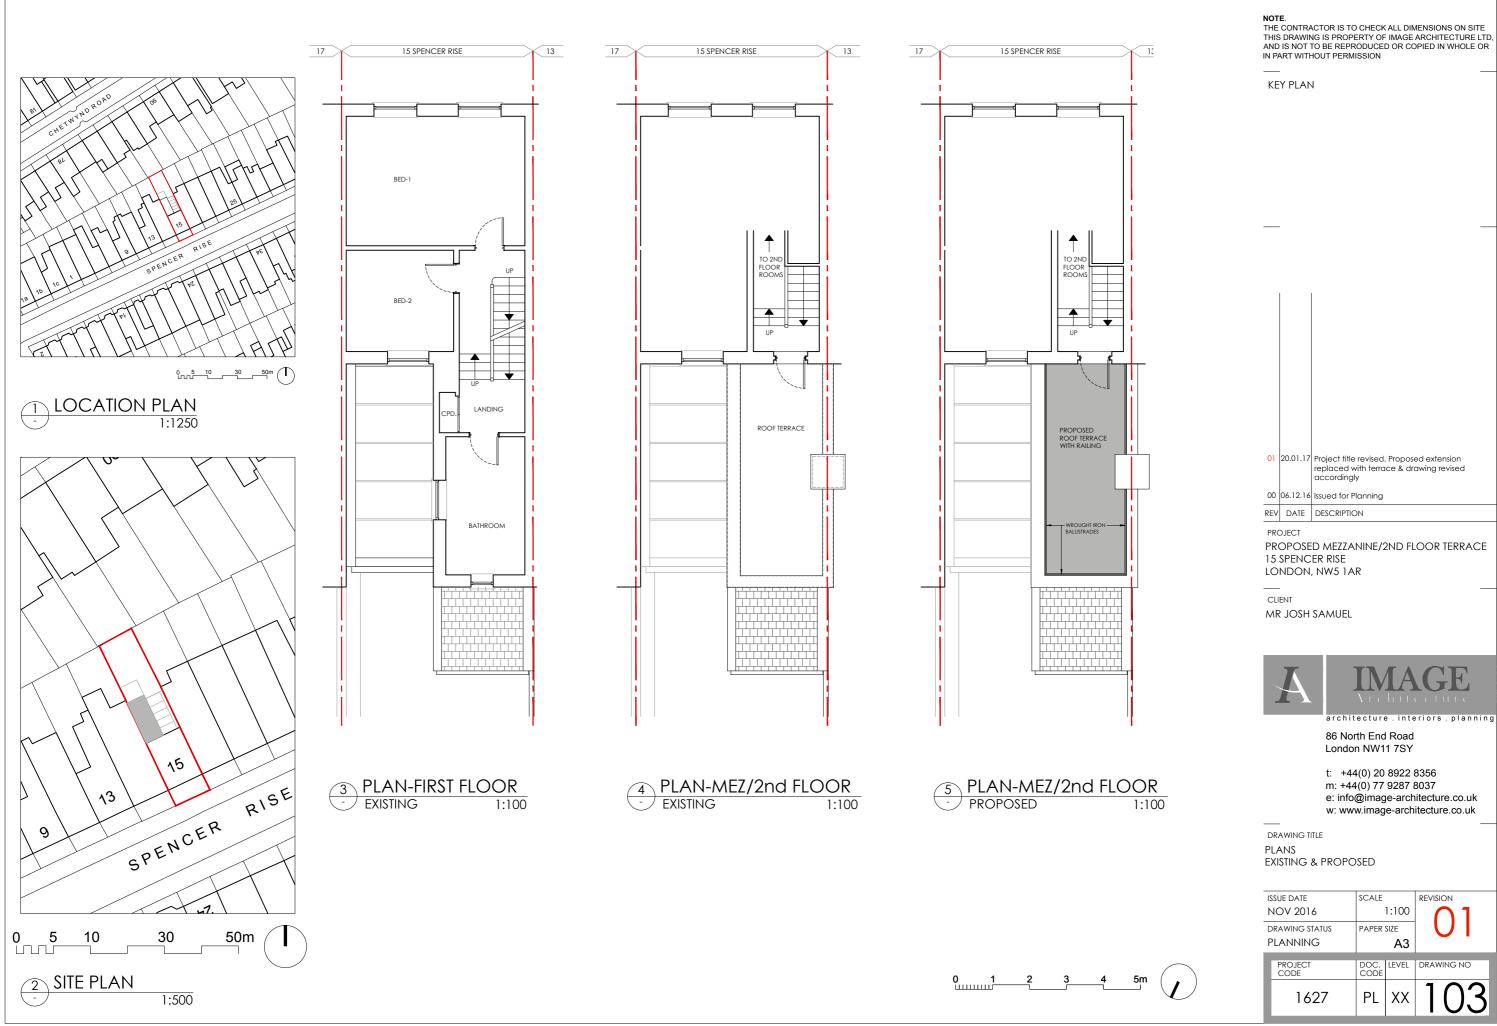

THE CONTRACTOR IS TO CHECK ALL DIMENSIONS ON SITE THIS DRAWING IS PROPERTY OF IMAGE ARCHITECTURE LTD, AND IS NOT TO BE REPRODUCED OR COPIED IN WHOLE OR IN PART WITHOUT PERMISSION

01 20.01.17 Project title revised. Proposed extension replaced with terrace & drawing revised accordingly

00 06.12.16 Issued for Planning

PROPOSED MEZZANINE/2ND FLOOR TERRACE

86 North End Road

London NW11 7SY

t: +44(0) 20 8922 8356

m: +44(0) 77 9287 8037 e: info@image-architecture.co.uk

REVISION

w: www.image-architecture.co.uk

| ISSUE DATE     | SCALE      |
|----------------|------------|
| NOV 2016       | 1:100      |
| DRAWING STATUS | PAPER SIZE |
| PLANNING       | A3         |

DOC. LEVEL DRAWING NO XX