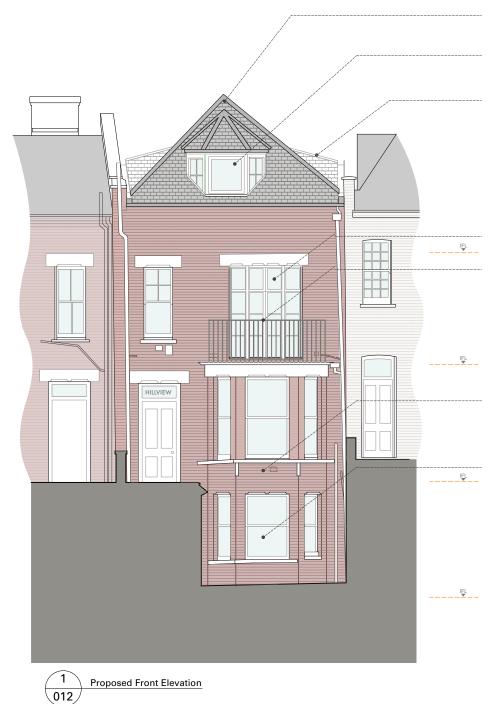

New dormer with windows to match existing New side dormers with glazing to upper side Traditional timber box sash windows New french door and glazing to match Lakeview and abutting properties to the north New black galvanised railings to be reinstated Cedar trellis / privacy screen to sides of terrace New fine line windows to rear extension

REV A: 06-12-16 Width of french doors reduced REV B: 16-01-17 Brick arches added. Terrace reduced.

This drawing is the Copyright of Heat Architecture Limited and may not be copied, altered or reproduced in any way or passed to a third party without their written authority.

DATUM: 105.00m. Elevation 1.

012

DATUM: 105.00m. Elevation 2.

Proposed Rear Elevation

Samples of all materials to be provided for comment/approval prior to fabrication/construction.

20/05/2016

1:50@A1