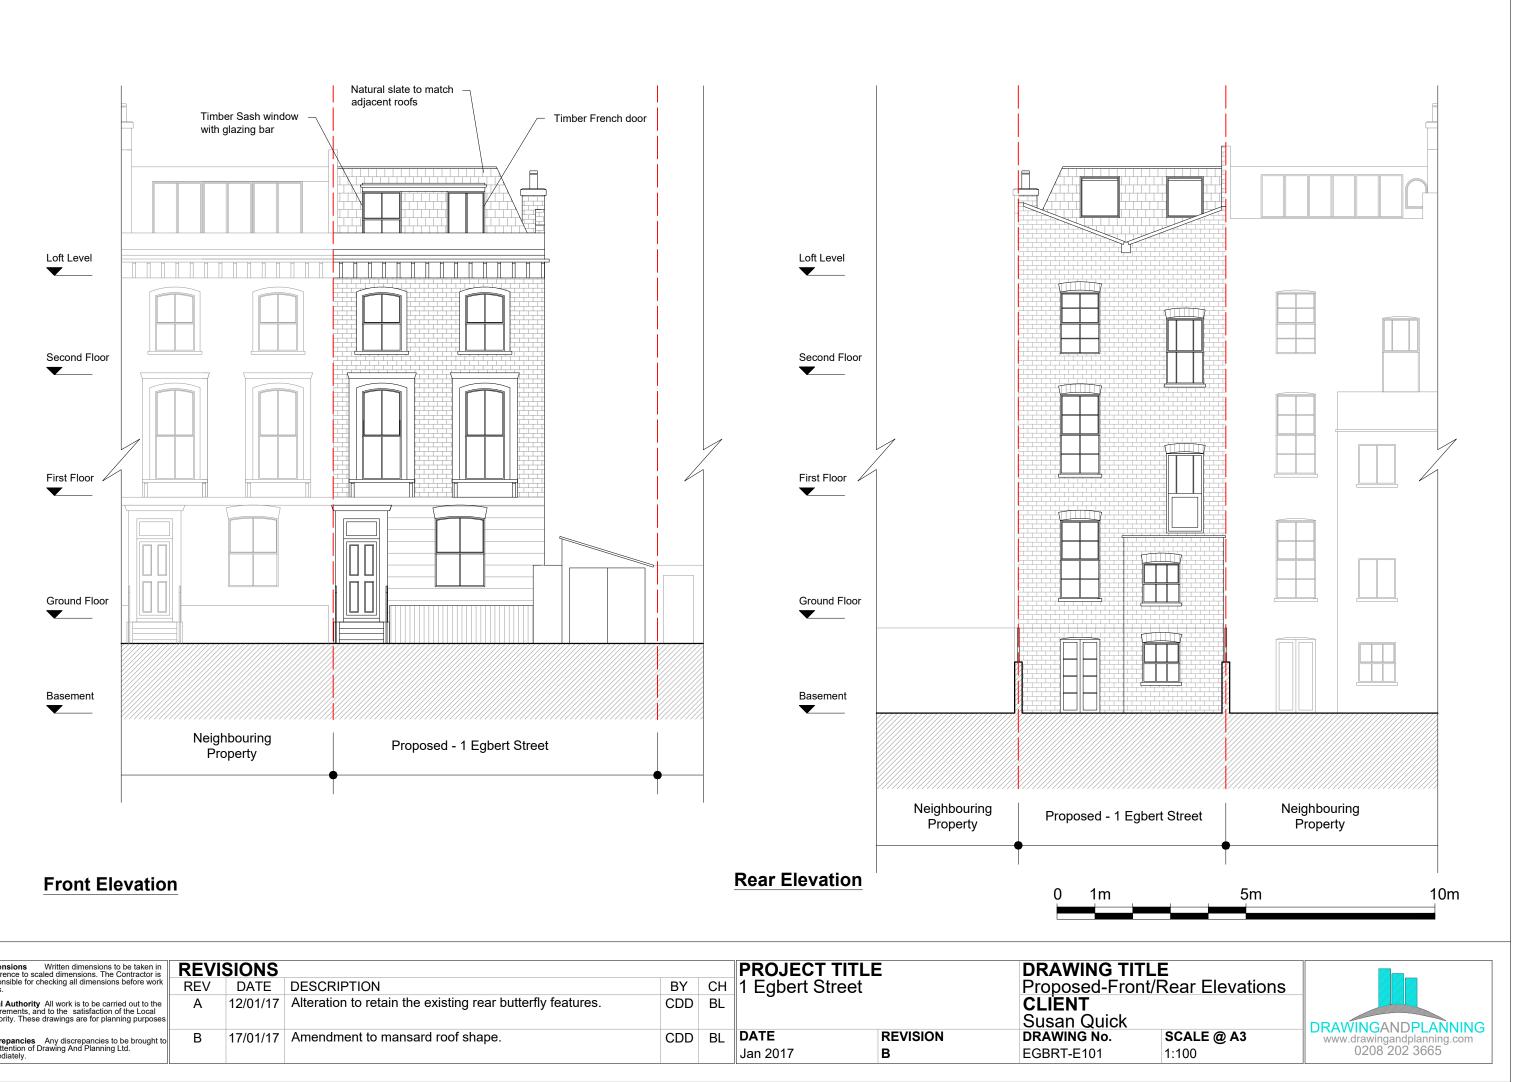

| Dimensions Written dimensions to be taken in<br>preference to scaled dimensions. The Contractor is<br>responsible for checking all dimensions before work<br>starts.   Local Authority All work is to be carried out to the<br>requirements, and to the satisfaction of the Local<br>Authority. These drawings are for planning purposes<br>only.   Discrepancies Any discrepancies to be brought to<br>the attention of Drawing And Planning Ltd. | REVISIONS |          |                                                            |     | PROJECT TITLE |                         | DRAWING TITL  |                              |
|----------------------------------------------------------------------------------------------------------------------------------------------------------------------------------------------------------------------------------------------------------------------------------------------------------------------------------------------------------------------------------------------------------------------------------------------------|-----------|----------|------------------------------------------------------------|-----|---------------|-------------------------|---------------|------------------------------|
|                                                                                                                                                                                                                                                                                                                                                                                                                                                    | REV       | DATE     | DESCRIPTION                                                | BY  | СН            | 1 Egbert Street         |               | Proposed-Front/              |
|                                                                                                                                                                                                                                                                                                                                                                                                                                                    | A         | 12/01/17 | Alteration to retain the existing rear butterfly features. | CDD | BL            | U                       |               | <b>CLİENT</b><br>Susan Quick |
|                                                                                                                                                                                                                                                                                                                                                                                                                                                    | В         | 17/01/17 | Amendment to mansard roof shape.                           | CDD | BL            | <b>DATE</b><br>Jan 2017 | REVISION<br>B | DRAWING No.<br>EGBRT-E101    |