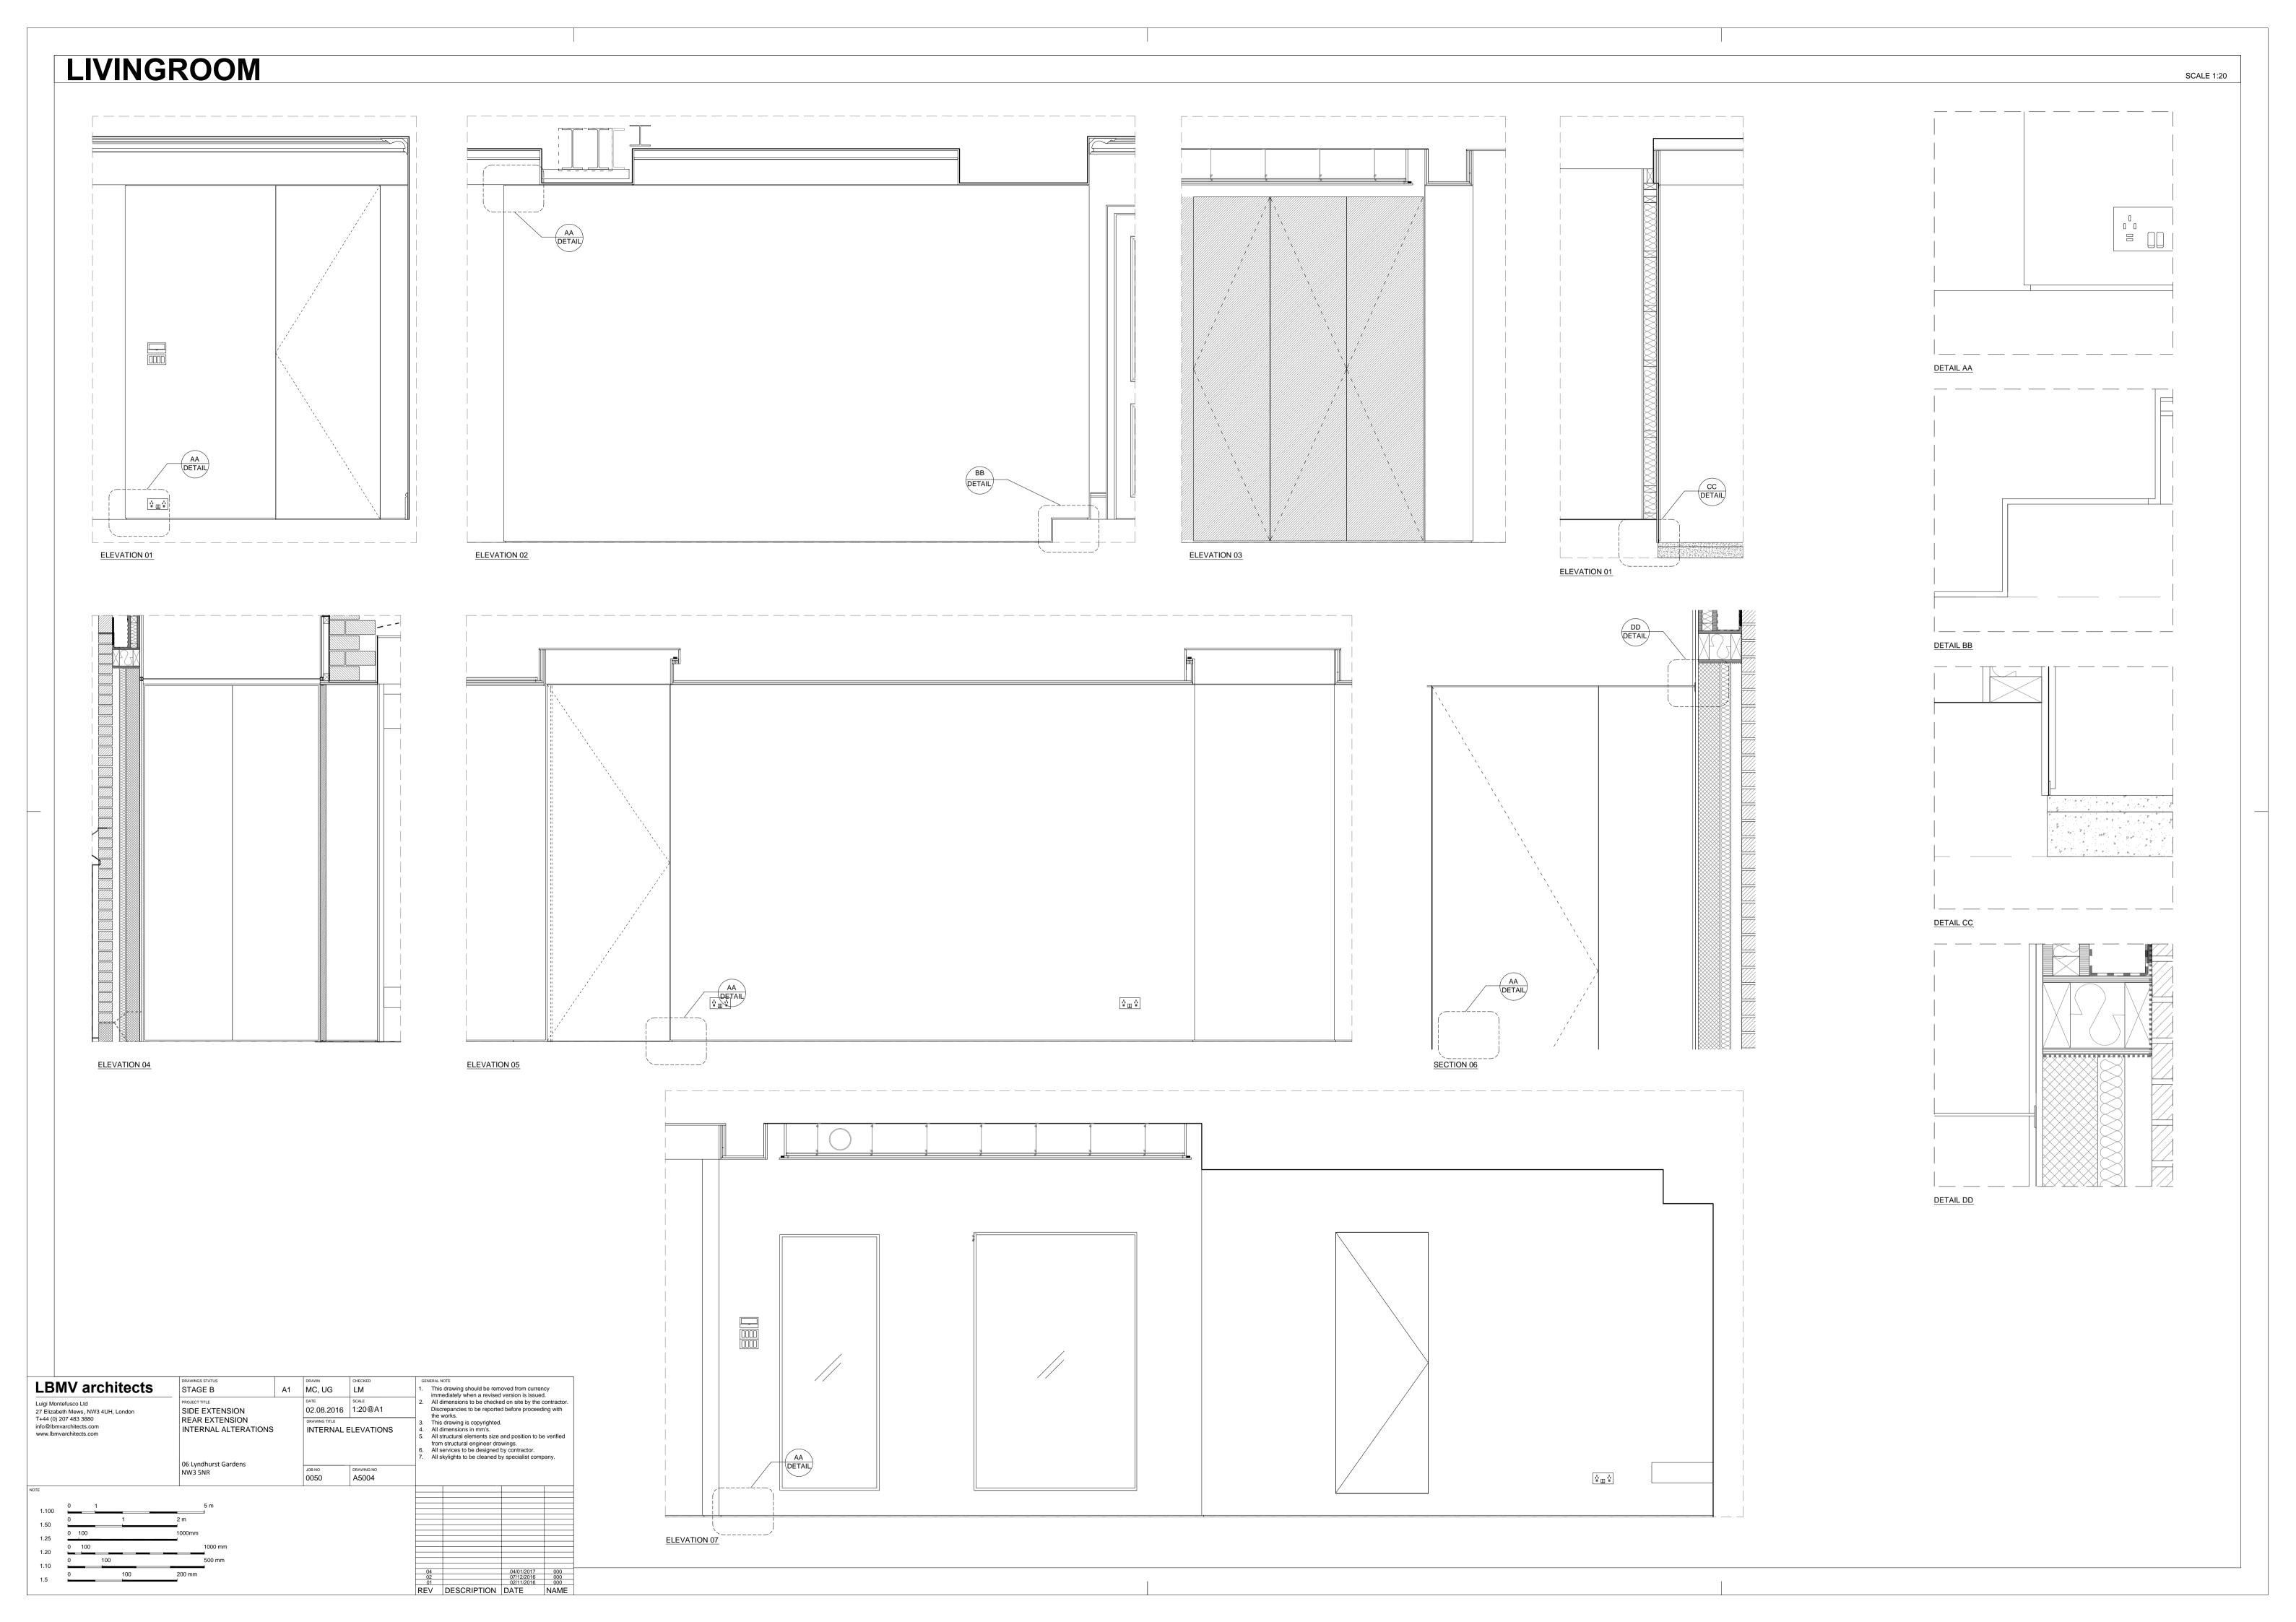

| LBMV architects                                                                                                              |       |     |        | PROJECT TITLE SIDE EXTENSION REAR EXTENSION INTERNAL ALTERATIONS  06 Lyndhurst Gardens NW3 5NR |  | MC, UG              | CHECKED |                                              | NOTE<br>s drawing should be rem<br>nediately when a revised                                                                                              |                          |      |
|------------------------------------------------------------------------------------------------------------------------------|-------|-----|--------|------------------------------------------------------------------------------------------------|--|---------------------|---------|----------------------------------------------|----------------------------------------------------------------------------------------------------------------------------------------------------------|--------------------------|------|
| Luigi Montefusco Ltd 27 Elizabeth Mews, NW3 4UH, London T+44 (0) 207 483 3880 info@Ibmvarchitects.com www.lbmvarchitects.com |       |     | SIDE E |                                                                                                |  | 02.08.2016          | 1:20@A1 | Dis                                          |                                                                                                                                                          |                          |      |
|                                                                                                                              |       |     | INTER  |                                                                                                |  | INTERNAL ELEVATIONS |         | 3. Thi<br>4. All<br>5. All<br>fror<br>6. All | This drawing is copyrighted.     All dimensions in mm's.     All structural elements size and position to be verified from structural engineer drawings. |                          |      |
|                                                                                                                              |       |     |        |                                                                                                |  | JOB NO<br>0050      | A5003   |                                              |                                                                                                                                                          |                          |      |
| NOTE                                                                                                                         |       |     |        |                                                                                                |  |                     |         |                                              |                                                                                                                                                          |                          |      |
| 1.100                                                                                                                        | 0 1   |     |        | 5 m                                                                                            |  |                     |         |                                              |                                                                                                                                                          |                          |      |
| 1.50                                                                                                                         | 0     | 1   | 2 m    | •                                                                                              |  |                     |         |                                              |                                                                                                                                                          |                          |      |
|                                                                                                                              | 0 100 |     | 1000mm | 1000mm                                                                                         |  |                     |         |                                              |                                                                                                                                                          |                          |      |
| 1.25                                                                                                                         | 0 100 |     |        | 1000 mm                                                                                        |  |                     |         |                                              |                                                                                                                                                          |                          |      |
| 1.20                                                                                                                         | 0 100 |     |        | 500 mm                                                                                         |  |                     |         |                                              |                                                                                                                                                          |                          |      |
| 1.10                                                                                                                         | 0     | 100 | 200 mm | i                                                                                              |  |                     |         | 04<br>02                                     |                                                                                                                                                          | 04/01/2017<br>07/12/2016 | 000  |
| 1.5                                                                                                                          |       |     |        |                                                                                                |  |                     |         | 01<br>REV                                    | DESCRIPTION                                                                                                                                              | 02/11/2016<br>DATE       | NAME |