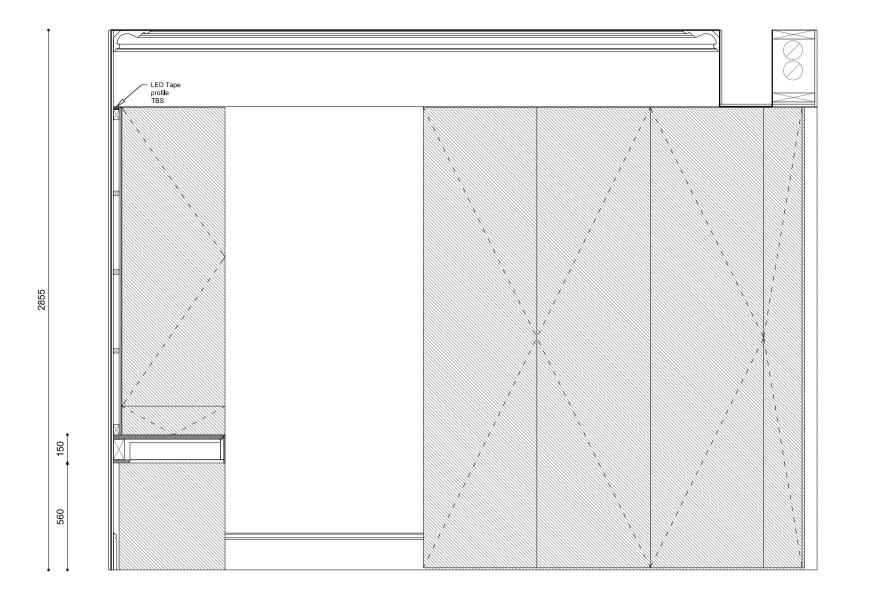

BATHROOM 03

SCALE 1:

ELEVATION E

1000

TOWEL RAIL
VOLA not. 159/V
TBC
Brushed Shareless Steel Effect

Proper Trail
Tr

ELEVATION G

ELEVATION H

| LBMV architects                                                                                                              |       |     |        | PROJECT TITLE SIDE EXTENSION REAR EXTENSION INTERNAL ALTERATIONS  06 Lyndhurst Gardens NW3 5NR |  | MC, UG              | CHECKED |                                              | NOTE<br>s drawing should be rem<br>nediately when a revised                                                                                              |                          |      |
|------------------------------------------------------------------------------------------------------------------------------|-------|-----|--------|------------------------------------------------------------------------------------------------|--|---------------------|---------|----------------------------------------------|----------------------------------------------------------------------------------------------------------------------------------------------------------|--------------------------|------|
| Luigi Montefusco Ltd 27 Elizabeth Mews, NW3 4UH, London T+44 (0) 207 483 3880 info@Ibmvarchitects.com www.lbmvarchitects.com |       |     | SIDE E |                                                                                                |  | 02.08.2016          | 1:20@A1 | Dis                                          |                                                                                                                                                          |                          |      |
|                                                                                                                              |       |     | INTER  |                                                                                                |  | INTERNAL ELEVATIONS |         | 3. Thi<br>4. All<br>5. All<br>fror<br>6. All | This drawing is copyrighted.     All dimensions in mm's.     All structural elements size and position to be verified from structural engineer drawings. |                          |      |
|                                                                                                                              |       |     |        |                                                                                                |  | JOB NO<br>0050      | A5003   |                                              |                                                                                                                                                          |                          |      |
| NOTE                                                                                                                         |       |     |        |                                                                                                |  |                     |         |                                              |                                                                                                                                                          |                          |      |
| 1.100                                                                                                                        | 0 1   |     |        | 5 m                                                                                            |  |                     |         |                                              |                                                                                                                                                          |                          |      |
| 1.50                                                                                                                         | 0     | 1   | 2 m    | •                                                                                              |  |                     |         |                                              |                                                                                                                                                          |                          |      |
|                                                                                                                              | 0 100 |     | 1000mm | 1000mm                                                                                         |  |                     |         |                                              |                                                                                                                                                          |                          |      |
| 1.25                                                                                                                         | 0 100 |     |        | 1000 mm                                                                                        |  |                     |         |                                              |                                                                                                                                                          |                          |      |
| 1.20                                                                                                                         | 0 100 |     |        | 500 mm                                                                                         |  |                     |         |                                              |                                                                                                                                                          |                          |      |
| 1.10                                                                                                                         | 0     | 100 | 200 mm | i                                                                                              |  |                     |         | 04<br>02                                     |                                                                                                                                                          | 04/01/2017<br>07/12/2016 | 000  |
| 1.5                                                                                                                          |       |     |        |                                                                                                |  |                     |         | 01<br>REV                                    | DESCRIPTION                                                                                                                                              | 02/11/2016<br>DATE       | NAME |