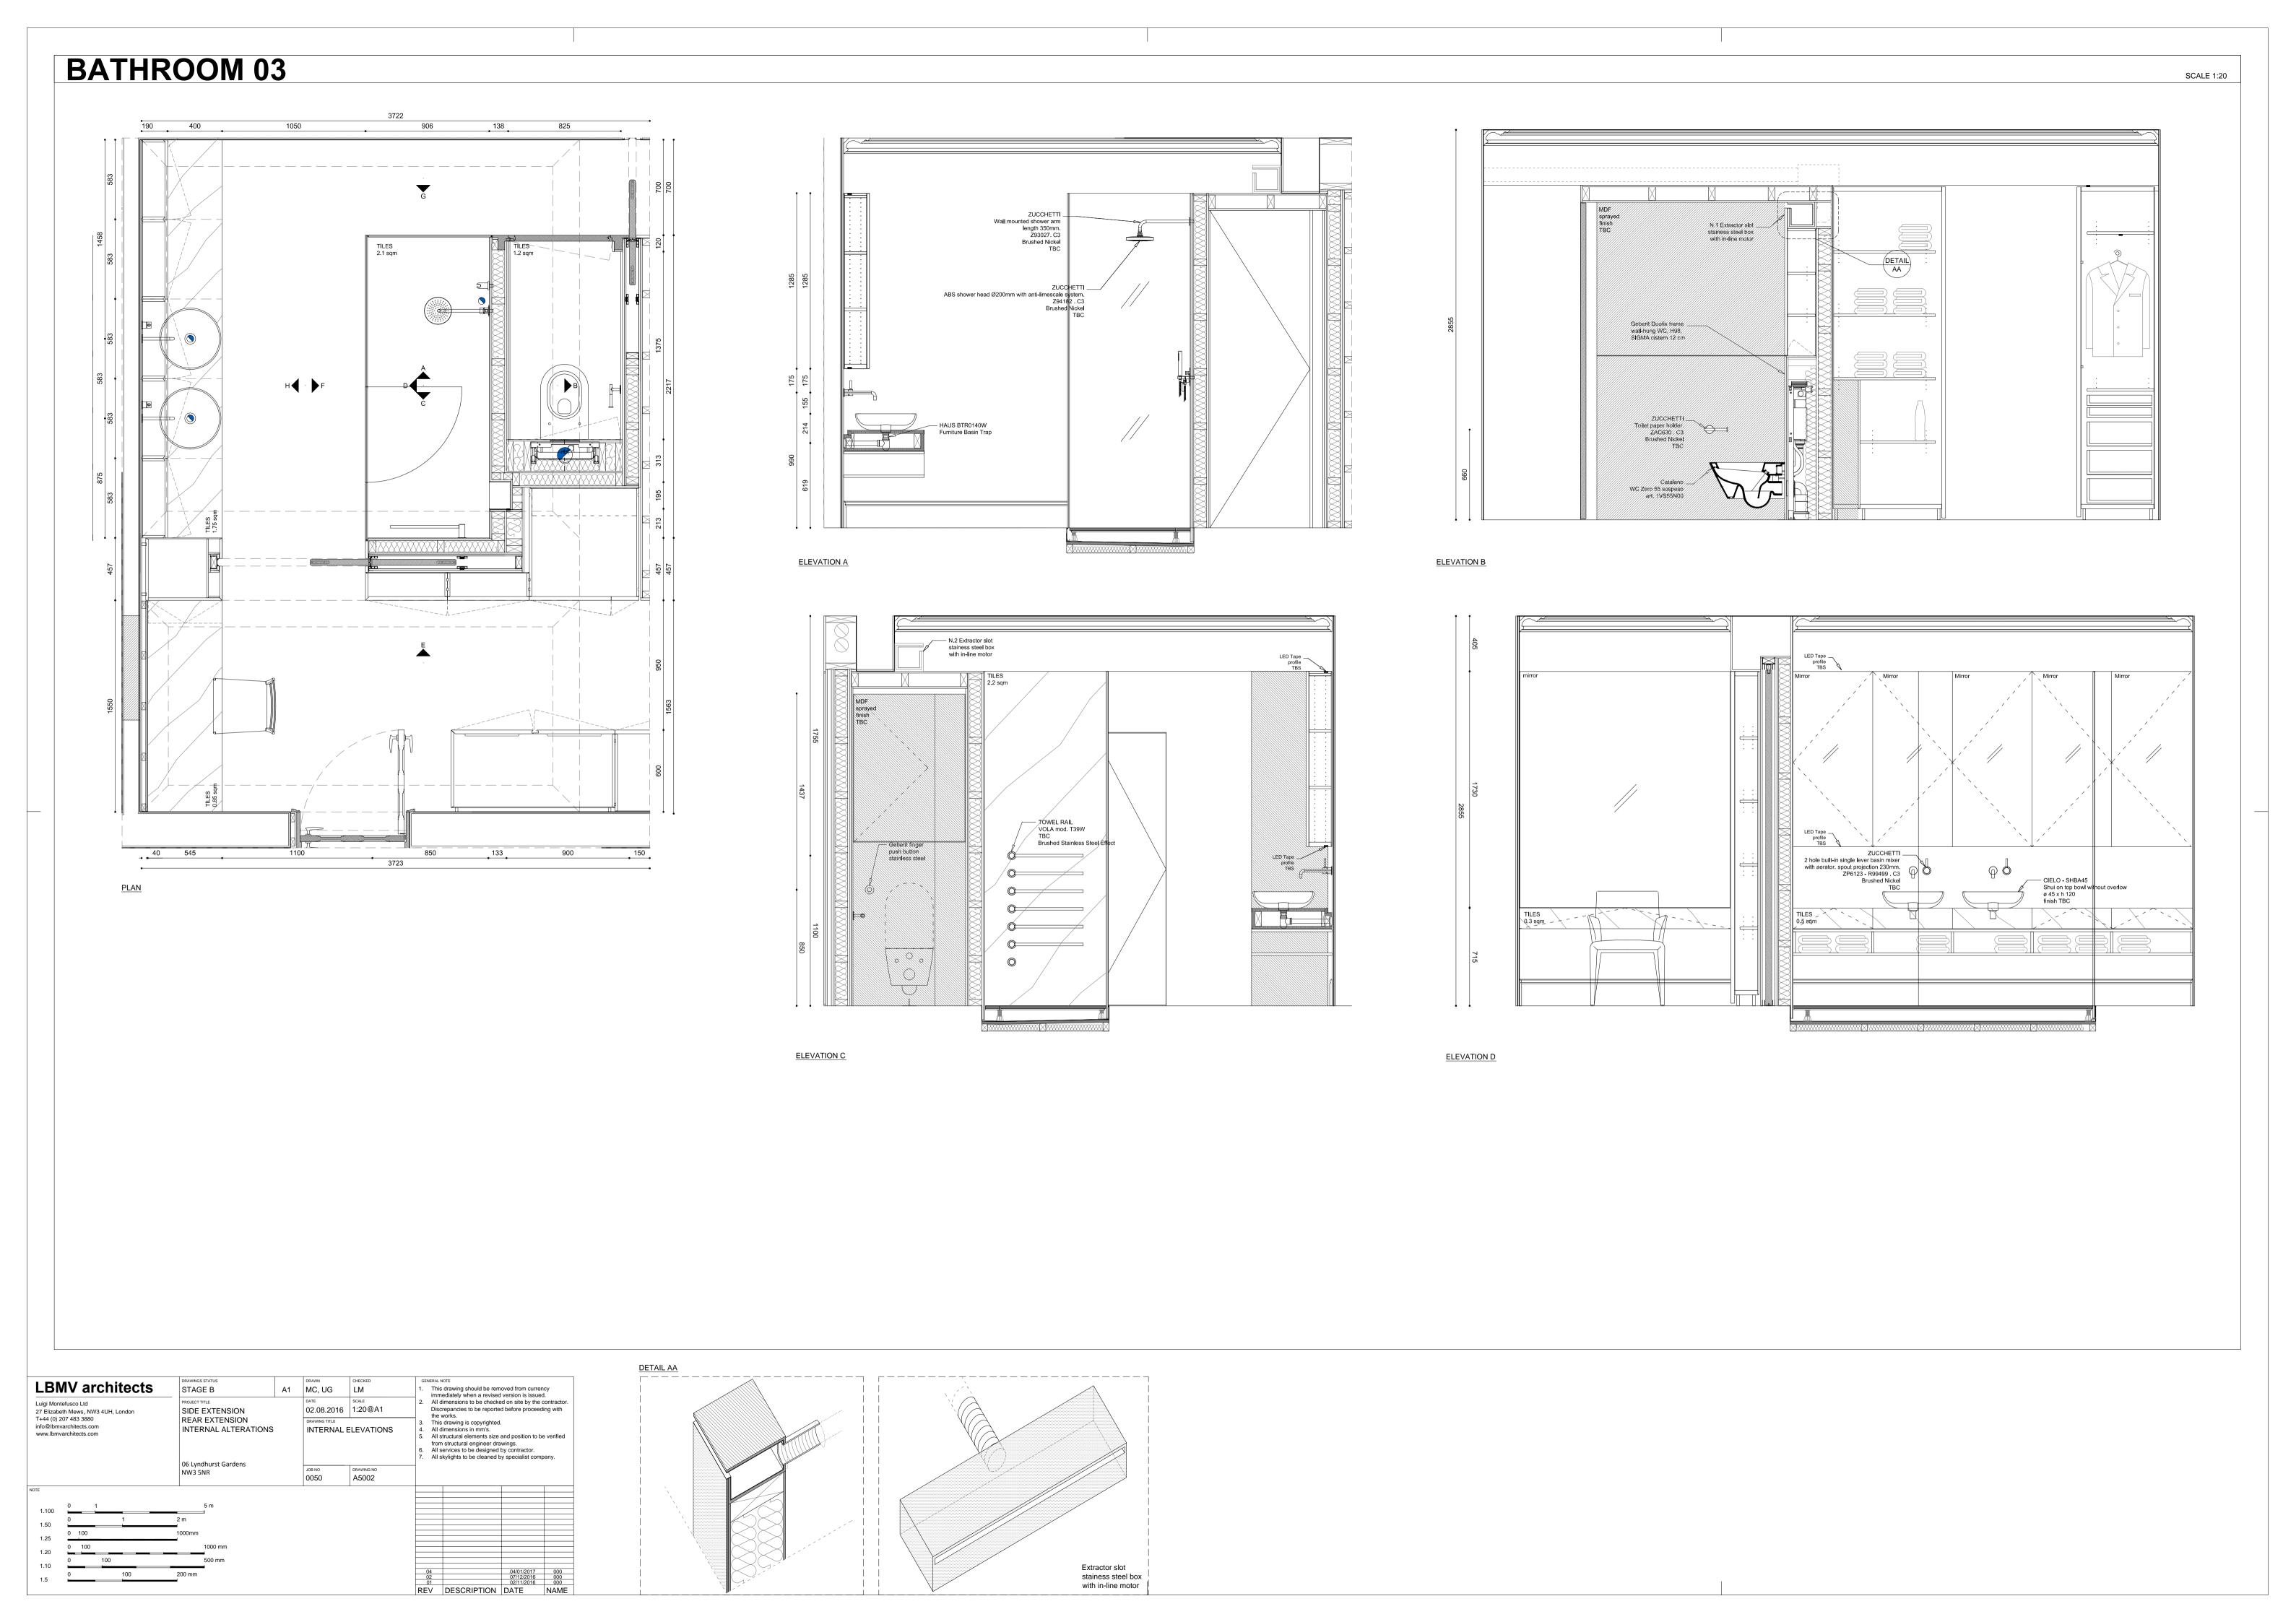

BATHROOM 03

SCALE 1:

ELEVATION E

1000

TOWEL RAIL
VOLA not. 159/V
TBC
Brushed Shareless Steel Effect

Proper Trail
Tr

ELEVATION G

ELEVATION H

| LBMV architects                                                                                                              |       |     |        | PROJECT TITLE SIDE EXTENSION REAR EXTENSION INTERNAL ALTERATIONS  06 Lyndhurst Gardens NW3 5NR |  | MC, UG              | CHECKED |                                              | NOTE<br>s drawing should be rem<br>nediately when a revised                                                                                              |                          |      |
|------------------------------------------------------------------------------------------------------------------------------|-------|-----|--------|------------------------------------------------------------------------------------------------|--|---------------------|---------|----------------------------------------------|----------------------------------------------------------------------------------------------------------------------------------------------------------|--------------------------|------|
| Luigi Montefusco Ltd 27 Elizabeth Mews, NW3 4UH, London T+44 (0) 207 483 3880 info@Ibmvarchitects.com www.lbmvarchitects.com |       |     | SIDE E |                                                                                                |  | 02.08.2016          | 1:20@A1 | Dis                                          |                                                                                                                                                          |                          |      |
|                                                                                                                              |       |     | INTER  |                                                                                                |  | INTERNAL ELEVATIONS |         | 3. Thi<br>4. All<br>5. All<br>fror<br>6. All | This drawing is copyrighted.     All dimensions in mm's.     All structural elements size and position to be verified from structural engineer drawings. |                          |      |
|                                                                                                                              |       |     |        |                                                                                                |  | JOB NO<br>0050      | A5003   |                                              |                                                                                                                                                          |                          |      |
| NOTE                                                                                                                         |       |     |        |                                                                                                |  |                     |         |                                              |                                                                                                                                                          |                          |      |
| 1.100                                                                                                                        | 0 1   |     |        | 5 m                                                                                            |  |                     |         |                                              |                                                                                                                                                          |                          |      |
| 1.50                                                                                                                         | 0     | 1   | 2 m    | •                                                                                              |  |                     |         |                                              |                                                                                                                                                          |                          |      |
|                                                                                                                              | 0 100 |     | 1000mm | 1000mm                                                                                         |  |                     |         |                                              |                                                                                                                                                          |                          |      |
| 1.25                                                                                                                         | 0 100 |     |        | 1000 mm                                                                                        |  |                     |         |                                              |                                                                                                                                                          |                          |      |
| 1.20                                                                                                                         | 0 100 |     |        | 500 mm                                                                                         |  |                     |         |                                              |                                                                                                                                                          |                          |      |
| 1.10                                                                                                                         | 0     | 100 | 200 mm | i                                                                                              |  |                     |         | 04<br>02                                     |                                                                                                                                                          | 04/01/2017<br>07/12/2016 | 000  |
| 1.5                                                                                                                          |       |     |        |                                                                                                |  |                     |         | 01<br>REV                                    | DESCRIPTION                                                                                                                                              | 02/11/2016<br>DATE       | NAME |