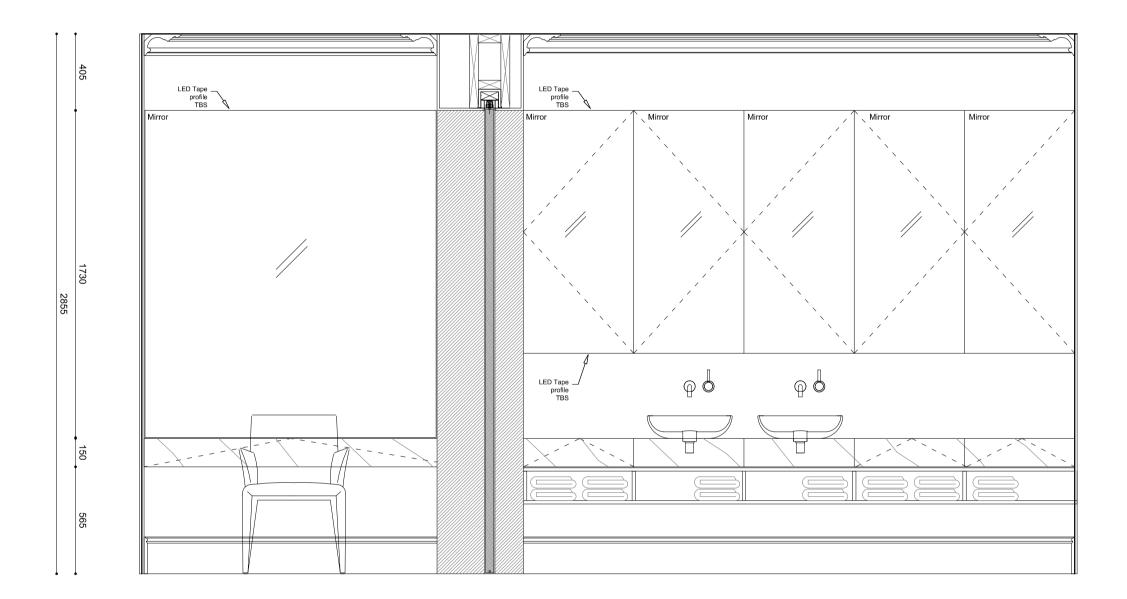

BATHROOM 03

SCALE 1:

ELEVATION E

1000

TOWEL RAIL
VOLA not. 159/V
TBC
Brushed Shareless Steel Effect

Proper Trail
Tr

ELEVATION G

ELEVATION H