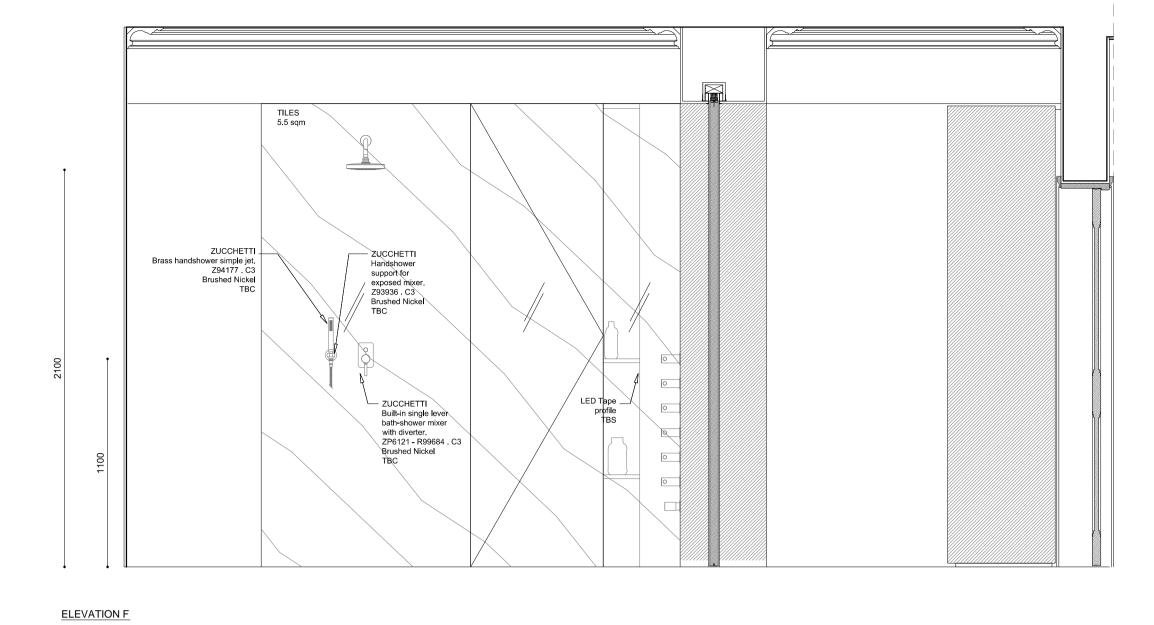

BATHROOM 03

SCALE 1:

ELEVATION E

1000

TOWEL RAIL
VOLA not. 159/V
TBC
Brushed Shareless Steel Effect

Proper Trail
Tr

ELEVATION G

ELEVATION H

| LBMV architects                                                                                                              |       |     |        | PROJECT TITLE SIDE EXTENSION REAR EXTENSION INTERNAL ALTERATIONS  06 Lyndhurst Gardens NW3 5NR |  | MC, UG              | CHECKED |                                              | NOTE<br>s drawing should be rem<br>nediately when a revised                                                                                              |                          |      |
|------------------------------------------------------------------------------------------------------------------------------|-------|-----|--------|------------------------------------------------------------------------------------------------|--|---------------------|---------|----------------------------------------------|----------------------------------------------------------------------------------------------------------------------------------------------------------|--------------------------|------|
| Luigi Montefusco Ltd 27 Elizabeth Mews, NW3 4UH, London T+44 (0) 207 483 3880 info@Ibmvarchitects.com www.lbmvarchitects.com |       |     | SIDE E |                                                                                                |  | 02.08.2016          | 1:20@A1 | Dis                                          |                                                                                                                                                          |                          |      |
|                                                                                                                              |       |     | INTER  |                                                                                                |  | INTERNAL ELEVATIONS |         | 3. Thi<br>4. All<br>5. All<br>fror<br>6. All | This drawing is copyrighted.     All dimensions in mm's.     All structural elements size and position to be verified from structural engineer drawings. |                          |      |
|                                                                                                                              |       |     |        |                                                                                                |  | JOB NO<br>0050      | A5003   |                                              |                                                                                                                                                          |                          |      |
| NOTE                                                                                                                         |       |     |        |                                                                                                |  |                     |         |                                              |                                                                                                                                                          |                          |      |
| 1.100                                                                                                                        | 0 1   |     |        | 5 m                                                                                            |  |                     |         |                                              |                                                                                                                                                          |                          |      |
| 1.50                                                                                                                         | 0     | 1   | 2 m    | •                                                                                              |  |                     |         |                                              |                                                                                                                                                          |                          |      |
|                                                                                                                              | 0 100 |     | 1000mm | 1000mm                                                                                         |  |                     |         |                                              |                                                                                                                                                          |                          |      |
| 1.25                                                                                                                         | 0 100 |     |        | 1000 mm                                                                                        |  |                     |         |                                              |                                                                                                                                                          |                          |      |
| 1.20                                                                                                                         | 0 100 |     |        | 500 mm                                                                                         |  |                     |         |                                              |                                                                                                                                                          |                          |      |
| 1.10                                                                                                                         | 0     | 100 | 200 mm | i                                                                                              |  |                     |         | 04<br>02                                     |                                                                                                                                                          | 04/01/2017<br>07/12/2016 | 000  |
| 1.5                                                                                                                          |       |     |        |                                                                                                |  |                     |         | 01<br>REV                                    | DESCRIPTION                                                                                                                                              | 02/11/2016<br>DATE       | NAME |