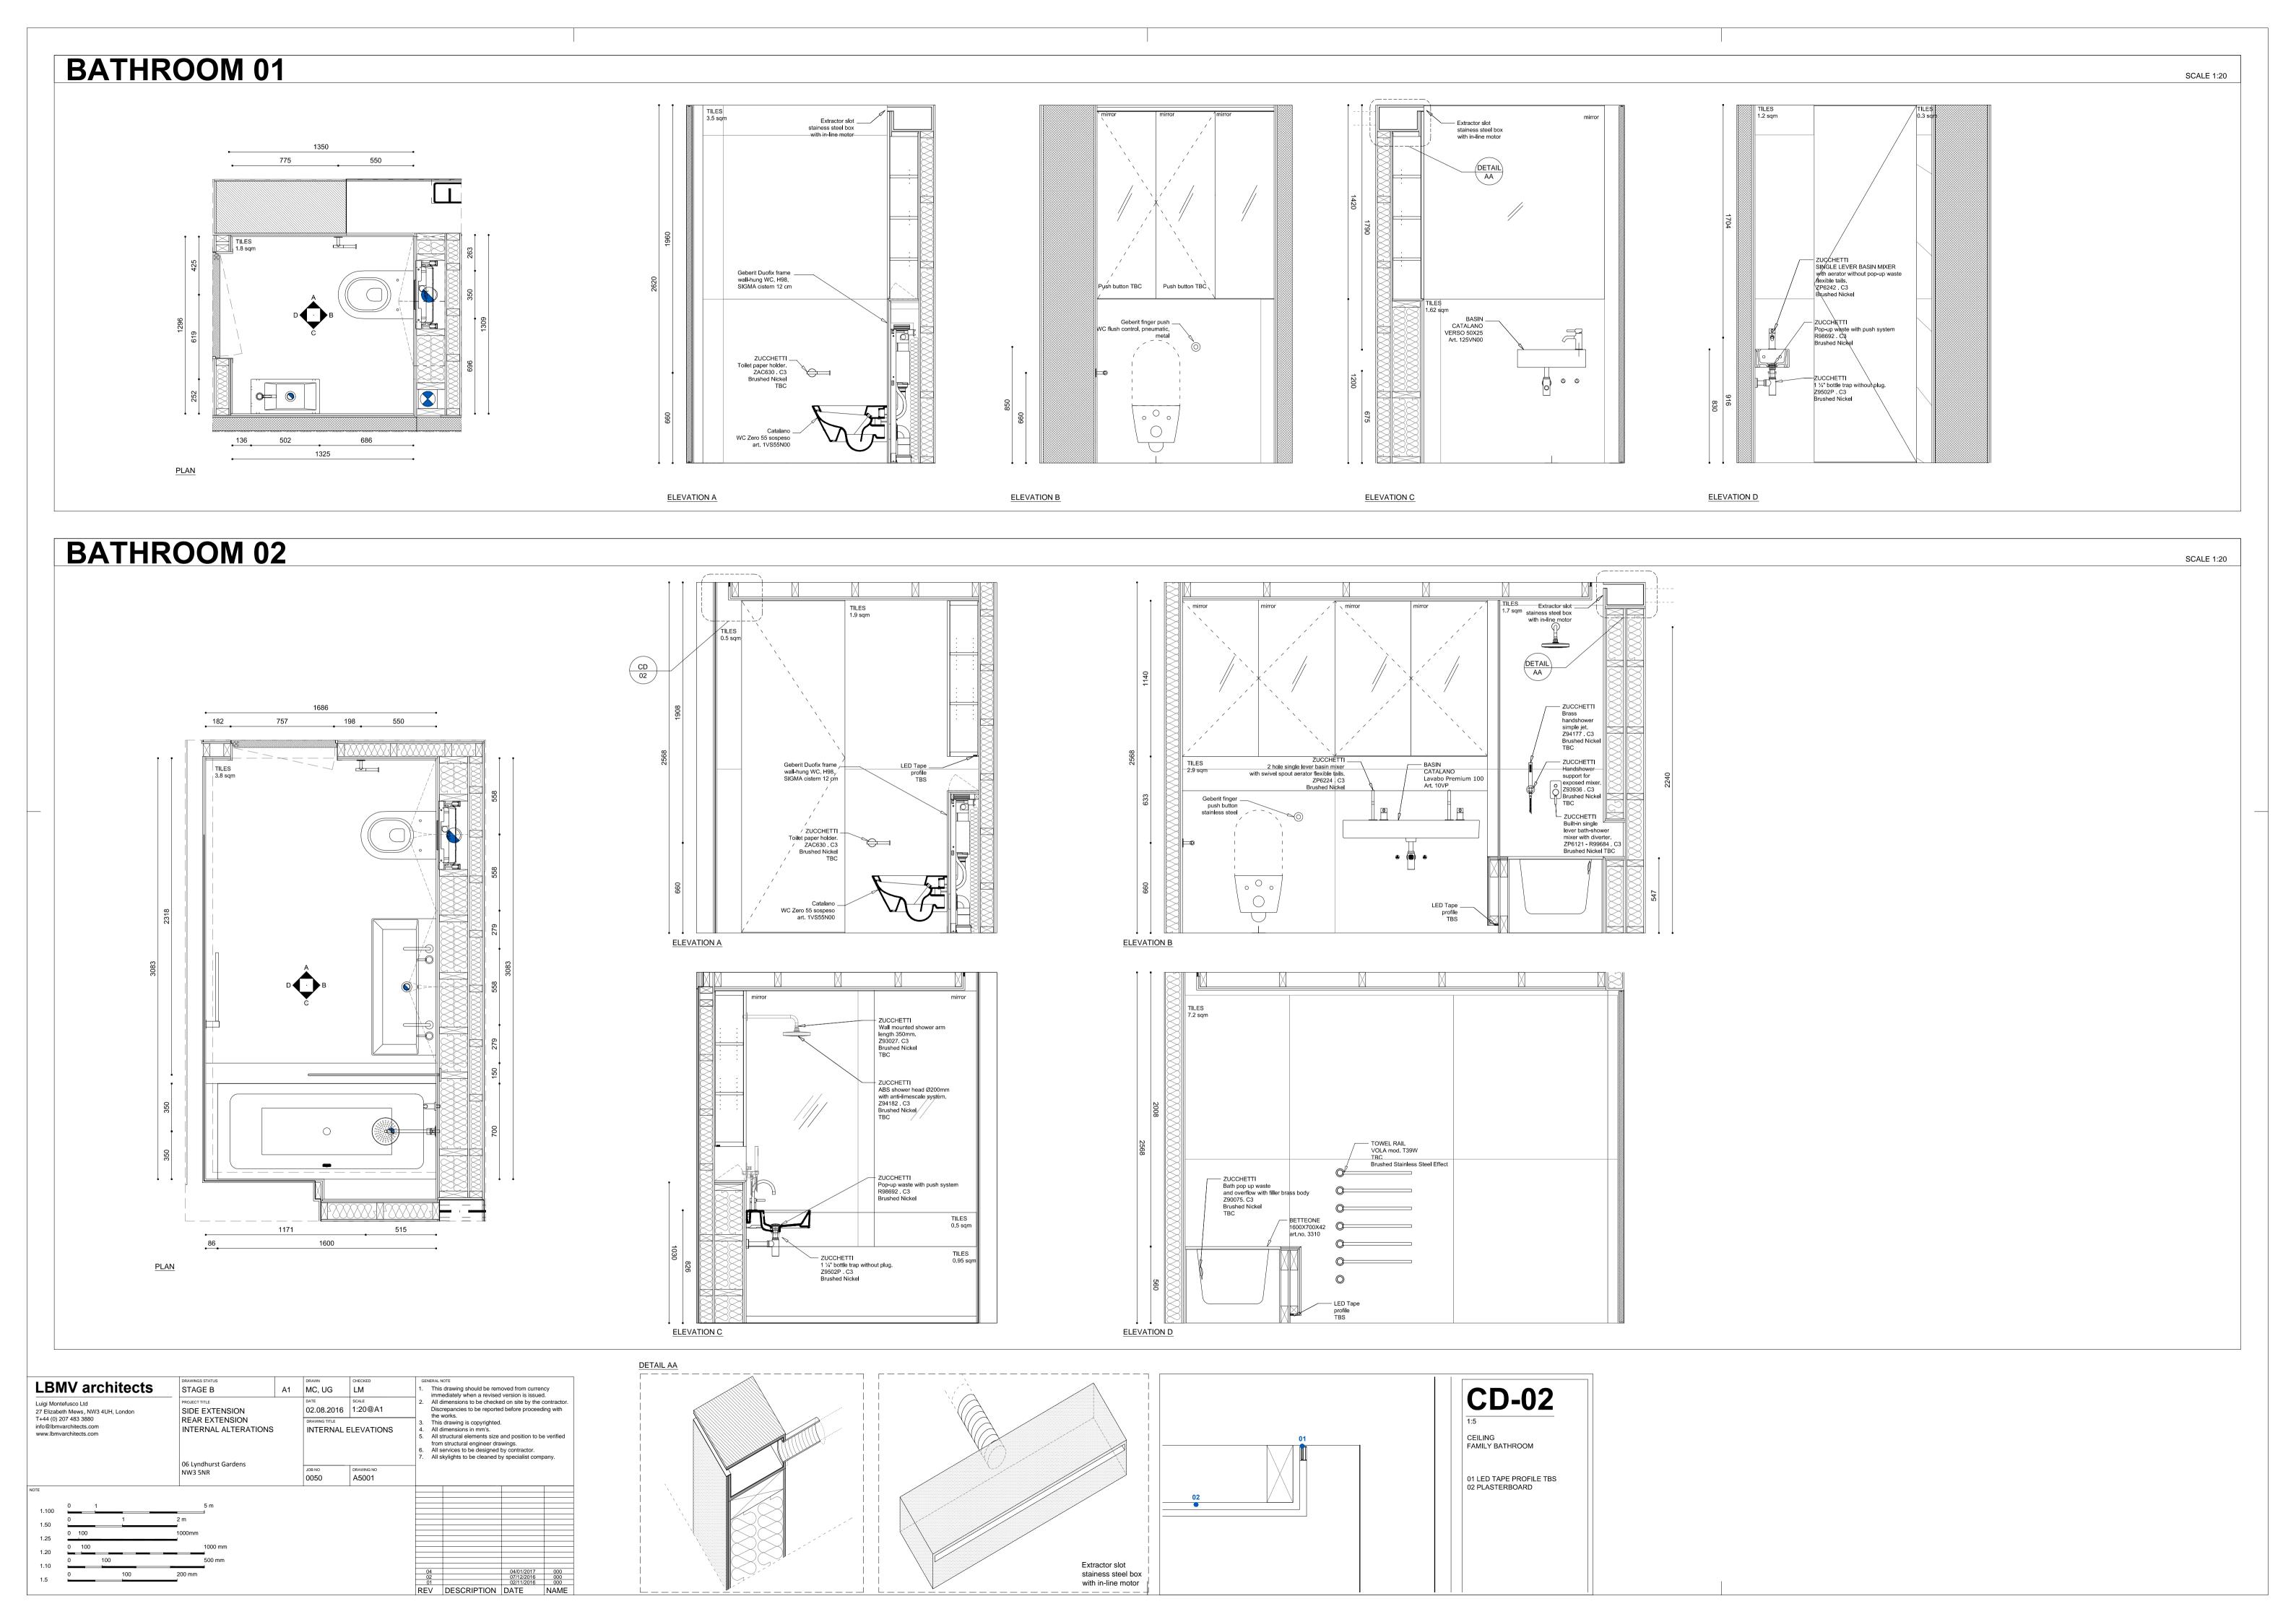

BATHROOM 03

SCALE 1:

ELEVATION E

1000

TOWEL RAIL
VOLA not. 159/V
TBC
Brushed Shareless Steel Effect

Proper Trail
Tr

ELEVATION G

ELEVATION H

| LBMV architects                                                                                                              |       |     |        | PROJECT TITLE SIDE EXTENSION REAR EXTENSION INTERNAL ALTERATIONS  06 Lyndhurst Gardens NW3 5NR |  | MC, UG              | CHECKED |                                              | NOTE<br>s drawing should be rem<br>nediately when a revised                                                                                              |                          |      |
|------------------------------------------------------------------------------------------------------------------------------|-------|-----|--------|------------------------------------------------------------------------------------------------|--|---------------------|---------|----------------------------------------------|----------------------------------------------------------------------------------------------------------------------------------------------------------|--------------------------|------|
| Luigi Montefusco Ltd 27 Elizabeth Mews, NW3 4UH, London T+44 (0) 207 483 3880 info@Ibmvarchitects.com www.lbmvarchitects.com |       |     | SIDE E |                                                                                                |  | 02.08.2016          | 1:20@A1 | Dis                                          |                                                                                                                                                          |                          |      |
|                                                                                                                              |       |     | INTER  |                                                                                                |  | INTERNAL ELEVATIONS |         | 3. Thi<br>4. All<br>5. All<br>fror<br>6. All | This drawing is copyrighted.     All dimensions in mm's.     All structural elements size and position to be verified from structural engineer drawings. |                          |      |
|                                                                                                                              |       |     |        |                                                                                                |  | JOB NO<br>0050      | A5003   |                                              |                                                                                                                                                          |                          |      |
| NOTE                                                                                                                         |       |     |        |                                                                                                |  |                     |         |                                              |                                                                                                                                                          |                          |      |
| 1.100                                                                                                                        | 0 1   |     |        | 5 m                                                                                            |  |                     |         |                                              |                                                                                                                                                          |                          |      |
| 1.50                                                                                                                         | 0     | 1   | 2 m    | •                                                                                              |  |                     |         |                                              |                                                                                                                                                          |                          |      |
|                                                                                                                              | 0 100 |     | 1000mm | 1000mm                                                                                         |  |                     |         |                                              |                                                                                                                                                          |                          |      |
| 1.25                                                                                                                         | 0 100 |     |        | 1000 mm                                                                                        |  |                     |         |                                              |                                                                                                                                                          |                          |      |
| 1.20                                                                                                                         | 0 100 |     |        | 500 mm                                                                                         |  |                     |         |                                              |                                                                                                                                                          |                          |      |
| 1.10                                                                                                                         | 0     | 100 | 200 mm | i                                                                                              |  |                     |         | 04<br>02                                     |                                                                                                                                                          | 04/01/2017<br>07/12/2016 | 000  |
| 1.5                                                                                                                          |       |     |        |                                                                                                |  |                     |         | 01<br>REV                                    | DESCRIPTION                                                                                                                                              | 02/11/2016<br>DATE       | NAME |