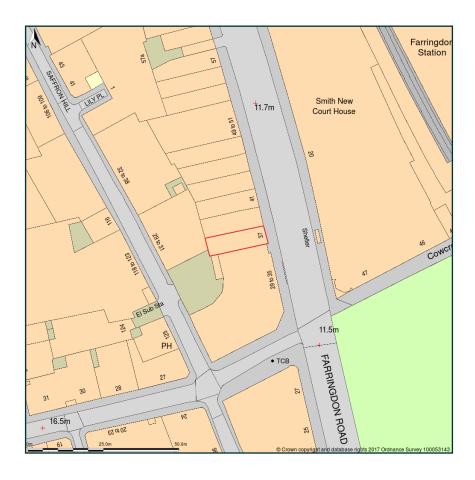

## 37 Farringdon Road, London, EC1M 3JB

Site Plan shows area bounded by: 531429.29, 181755.29 531570.71, 181896.71 (at a scale of 1:1250) The representation of a road, track or path is no evidence of a right of way. The representation of features as lines is no evidence of a property boundary.