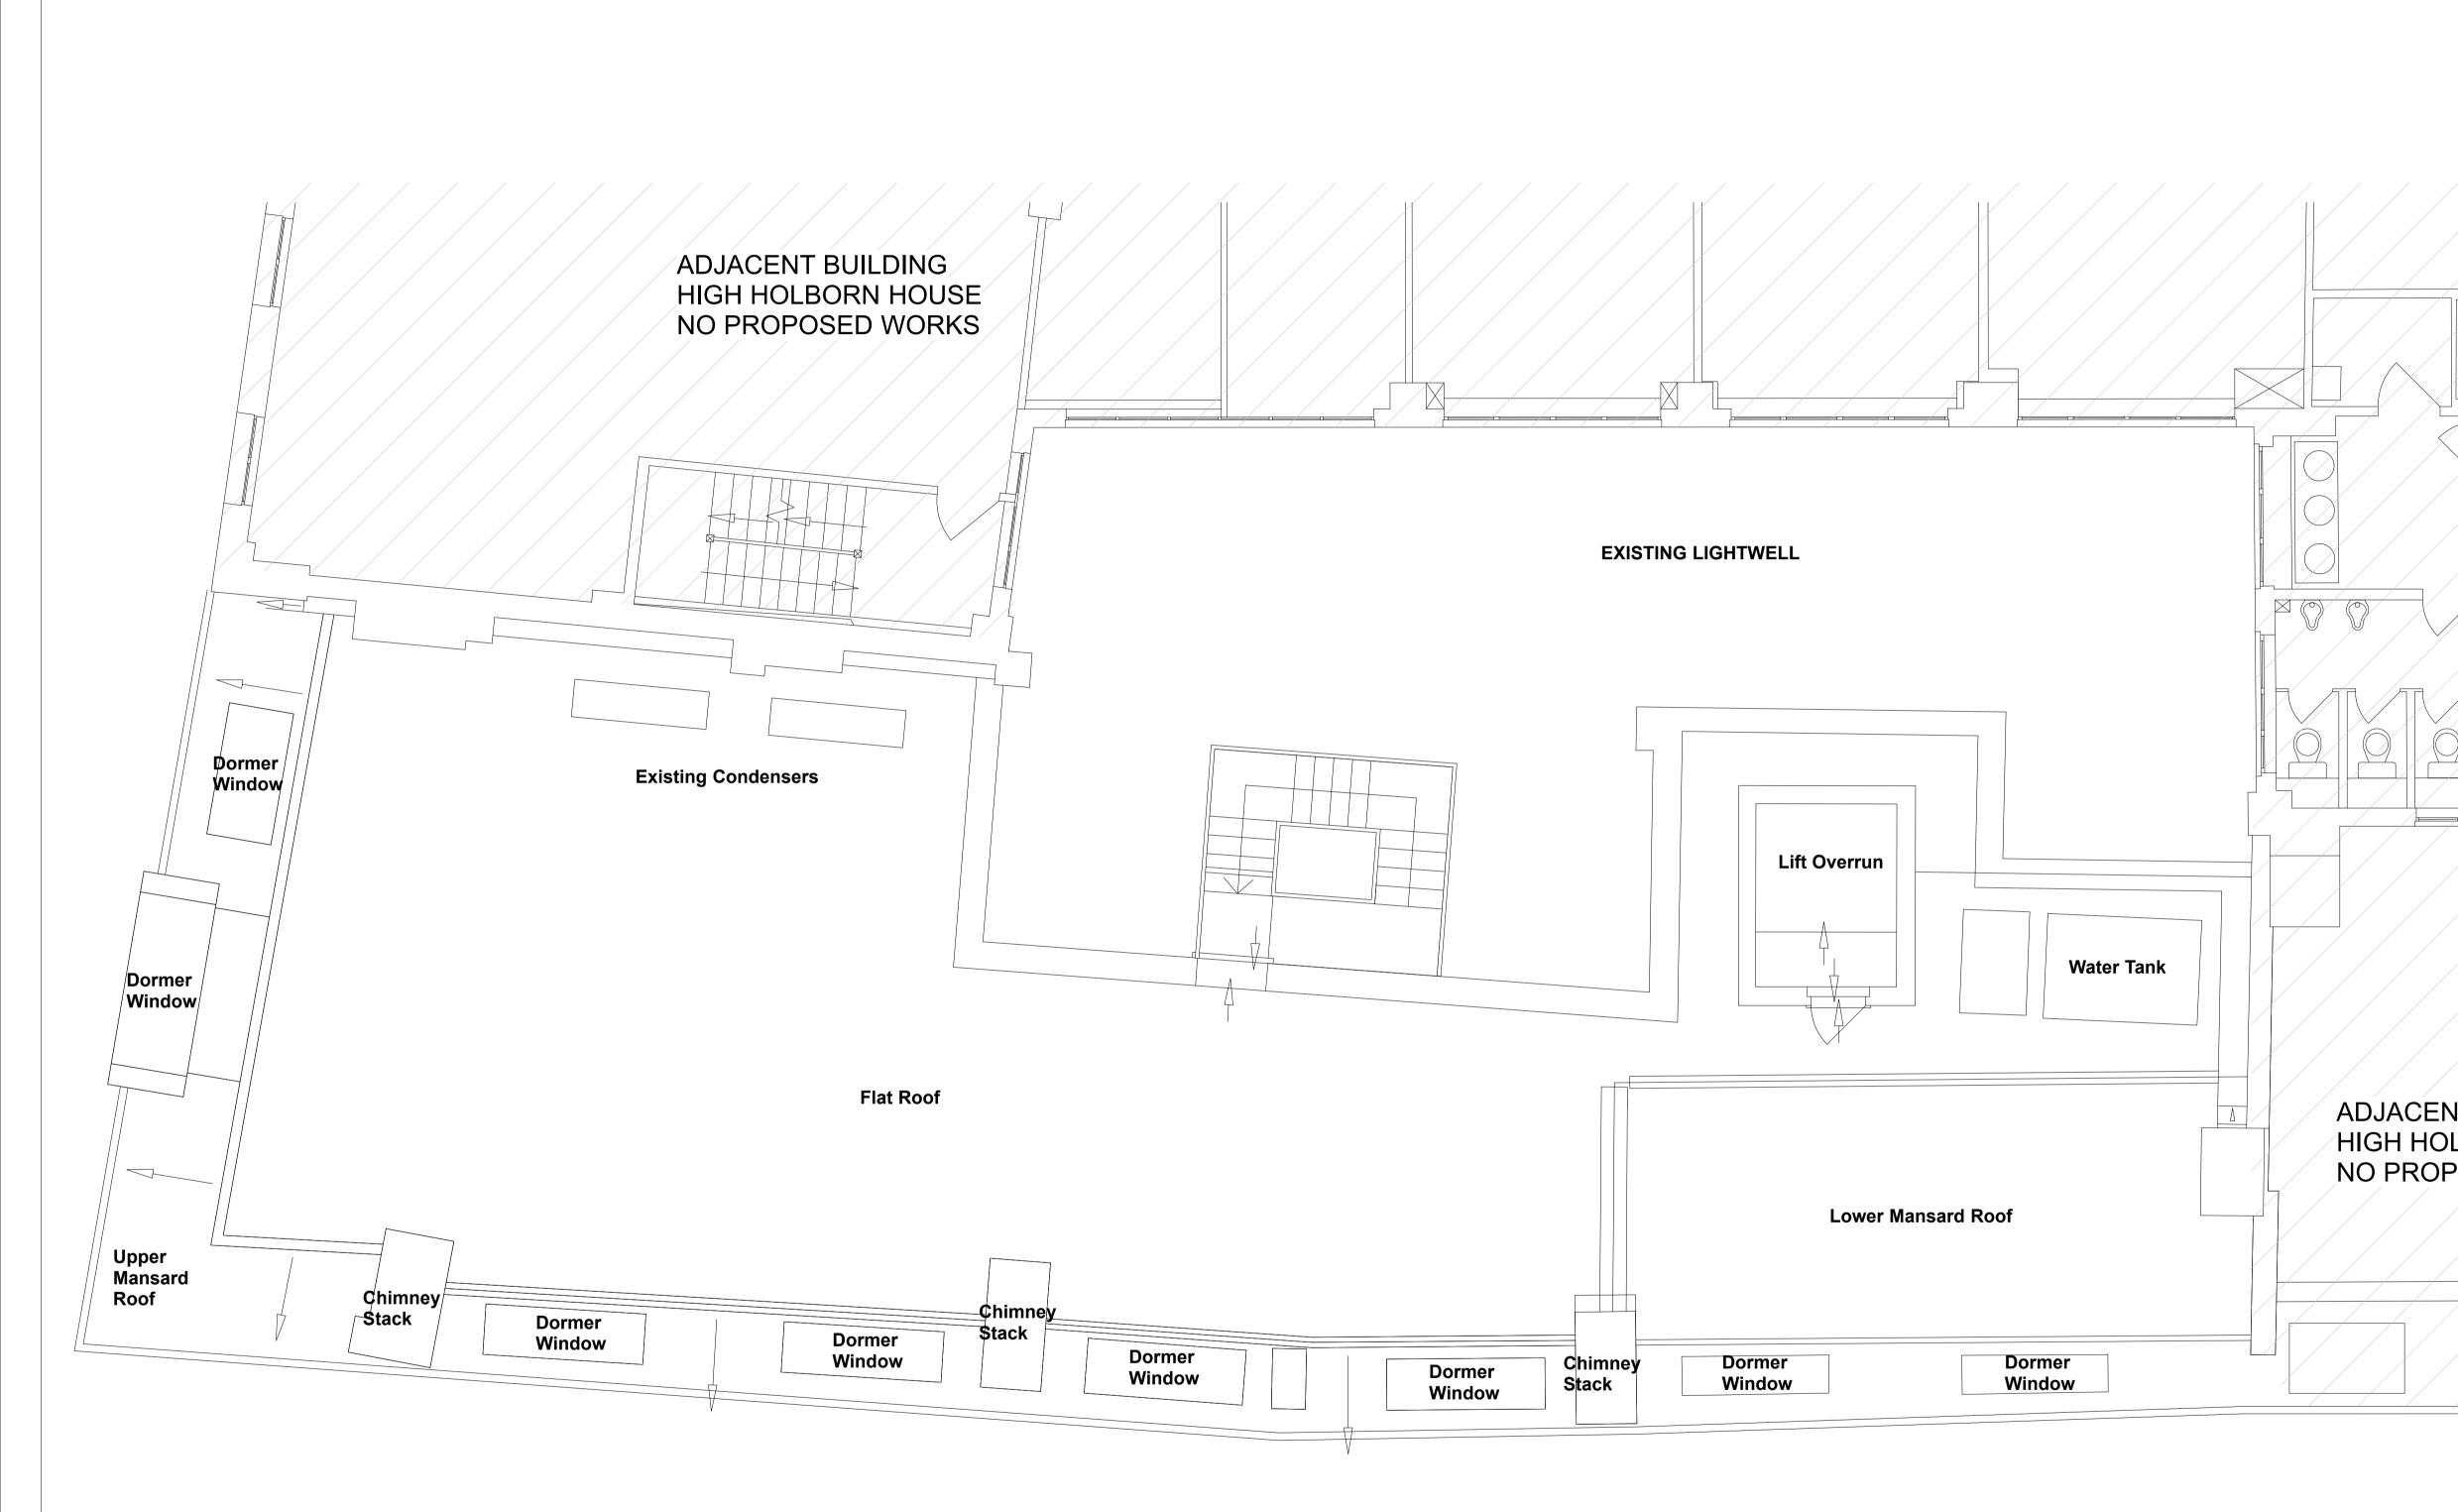

BROWNLOW

STREET

0 5

| NT BUILDING<br>DOSED WORKS | Sizes of and dimensions to any structural elements are<br>indicative only. See structural engineers drawings for actual<br>sizes / dimensions.<br>Sizes of and dimensions to any service elements are indicative<br>only. See service engineers drawings for actual sizes and<br>dimensions.<br>This drawing to be read in conjunction with all other<br>Architect's drawings, specifications and other Consultants'<br>information.<br>All proprietary systems shown on this drawing are to be<br>installed strictly in accordance with the<br>Manufacturers?Suppliers recommended details.<br>Any discrepancies between information shown on this<br>drawing and any other contract information or<br>manufacturers?Suppliers recommendations is to be brought to<br>the attention of the Architect<br>DO NOT SCALE FROM THIS DRAWING.<br>NOTES.<br>Hatched area denotes adjacent<br>property (High Holborn House) |
|----------------------------|----------------------------------------------------------------------------------------------------------------------------------------------------------------------------------------------------------------------------------------------------------------------------------------------------------------------------------------------------------------------------------------------------------------------------------------------------------------------------------------------------------------------------------------------------------------------------------------------------------------------------------------------------------------------------------------------------------------------------------------------------------------------------------------------------------------------------------------------------------------------------------------------------------------------|
|                            | PL1 Issue for Planning 28/11/16                                                                                                                                                                                                                                                                                                                                                                                                                                                                                                                                                                                                                                                                                                                                                                                                                                                                                      |
|                            | REVISION DATE<br>Buckley Gray Yeoman<br>Studio 4.04 The Tea Building 56 Shoreditch High Street<br>London E1 6JJ T: 020 7033 9913 F: 020 7033 9914                                                                                                                                                                                                                                                                                                                                                                                                                                                                                                                                                                                                                                                                                                                                                                    |
|                            | CLIENT<br>SRG Holding Ltd<br>PROJECT<br>Brownlow House                                                                                                                                                                                                                                                                                                                                                                                                                                                                                                                                                                                                                                                                                                                                                                                                                                                               |
|                            | DRAWING Existing                                                                                                                                                                                                                                                                                                                                                                                                                                                                                                                                                                                                                                                                                                                                                                                                                                                                                                     |
|                            | Roof Plan<br>SCALE 1:50 @ A1 (1:100 @ A3)                                                                                                                                                                                                                                                                                                                                                                                                                                                                                                                                                                                                                                                                                                                                                                                                                                                                            |
|                            | DATE Mar. 2016 DRAWN BY HW                                                                                                                                                                                                                                                                                                                                                                                                                                                                                                                                                                                                                                                                                                                                                                                                                                                                                           |
|                            | DWG No. REVISION 975_BH_EX_RF PL1                                                                                                                                                                                                                                                                                                                                                                                                                                                                                                                                                                                                                                                                                                                                                                                                                                                                                    |
| 10 M                       | DRAWING STATUS PLANNING Information contained on this drawing is the sole copyright of Buckley Gray Yeoman and is not to be reproduced without their permission.                                                                                                                                                                                                                                                                                                                                                                                                                                                                                                                                                                                                                                                                                                                                                     |