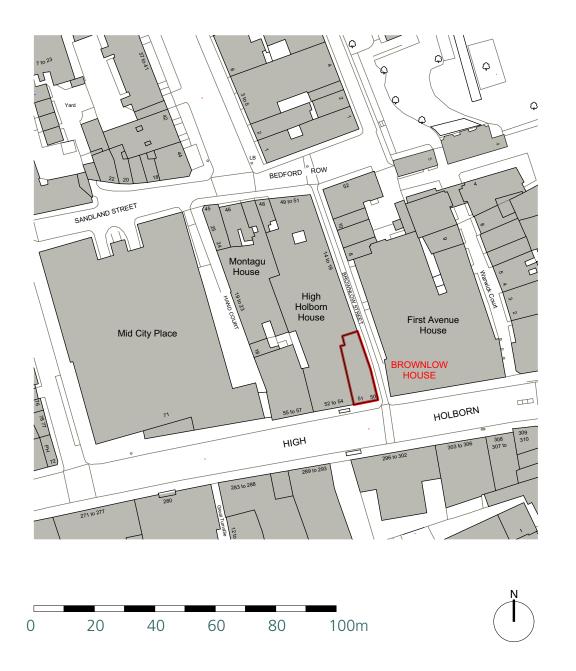

## Buckley Gray Yeoman

Studio 4.04 The Tea Building 56 Shoreditch High Street London E1 6JJ T: 020 7033 9913 F: 020 7033 9914

CLIENT

SRG Holborn Ltd

PROJEC

Brownlow House

Site Plan

Site Fiai

1:1250 @ A3

DRAWING STATUS
PLANNING

Information contained on this drawing is the sole copyright of Buckley Gray Yeoman and is not to be reproduced without their permission.